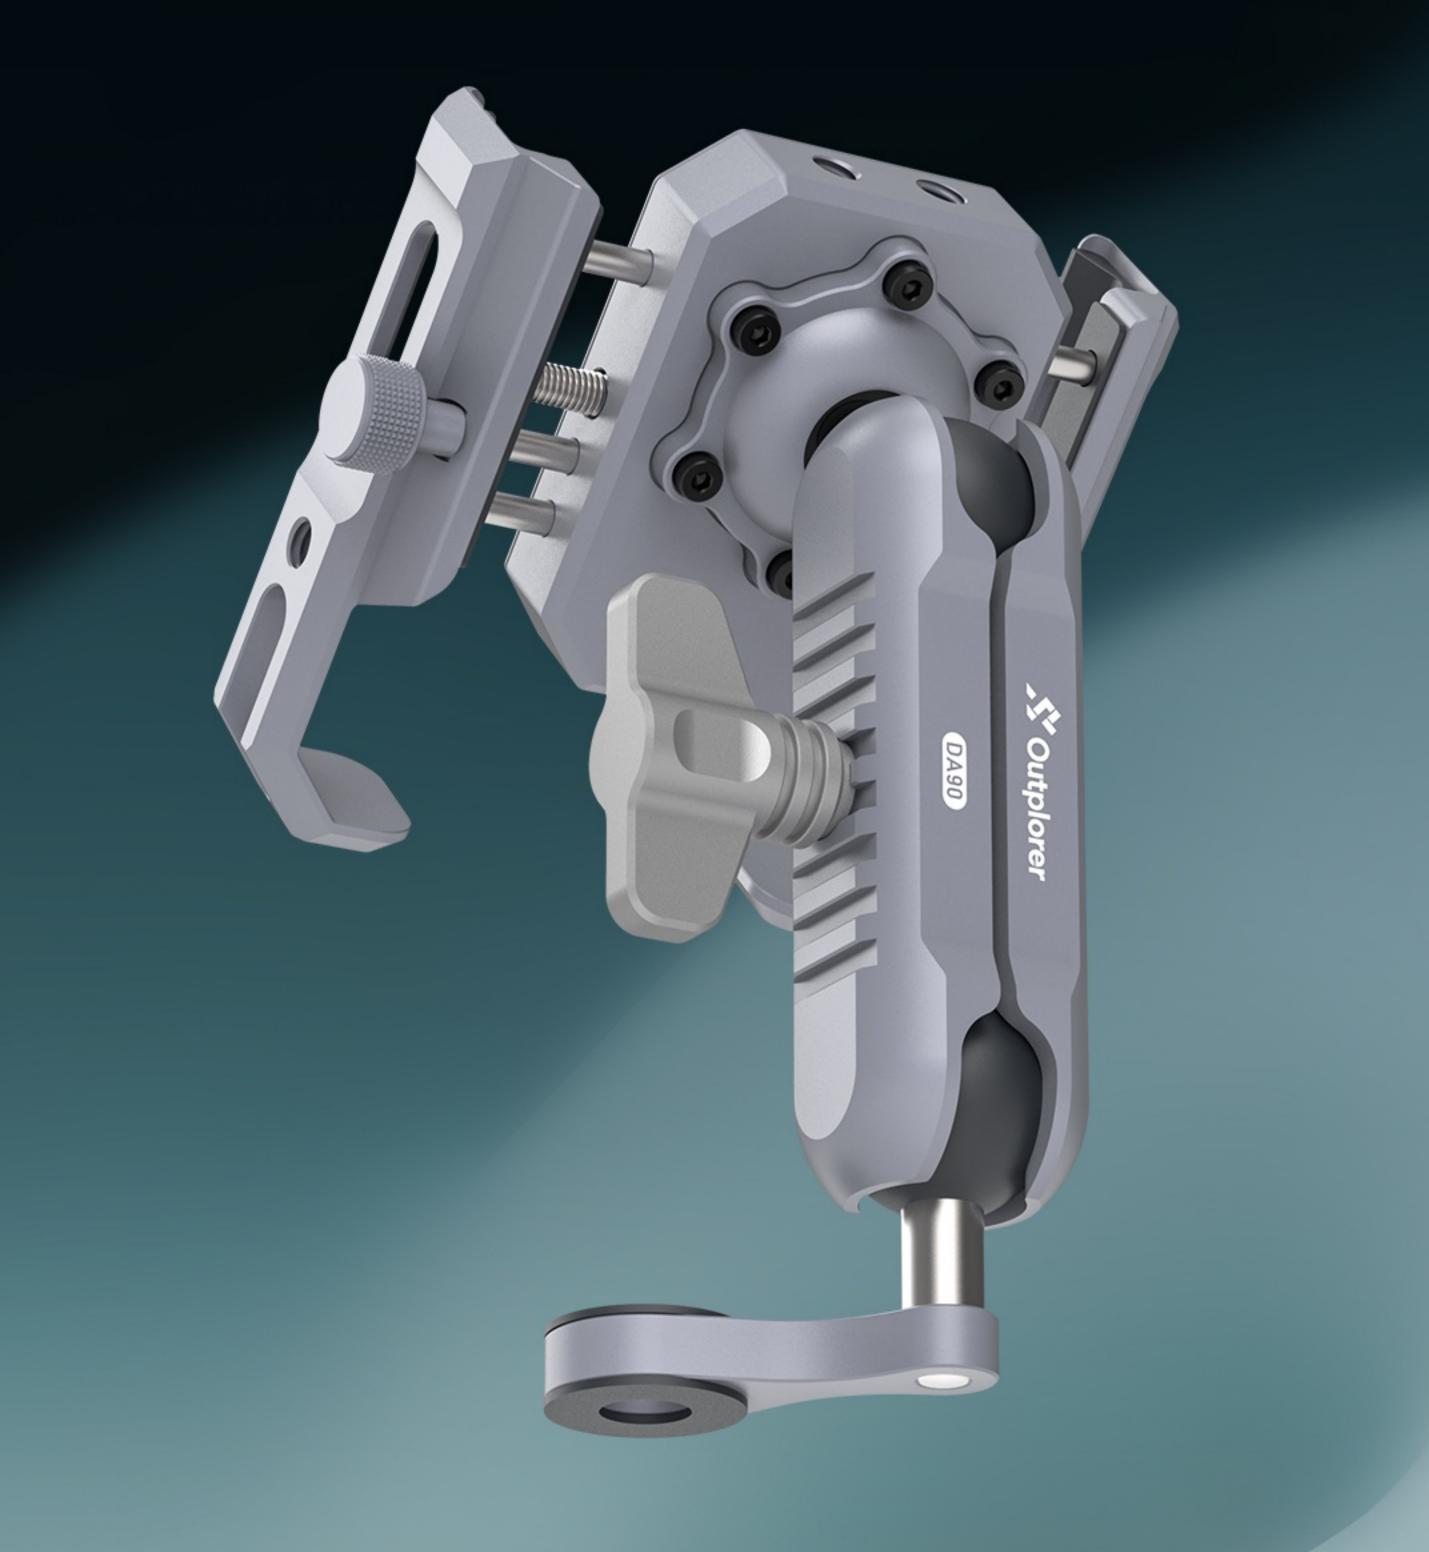

### Outplorer Rearview Mirror Kit

р100-в Rearview Mirror Kit

## Ingenious Design Wide Compatibility Compatible with All Size Phones

The clamping part of the air suspension phone mount uses a **screw-tightening method** to fix the mobile phone, And can accommodate mobile phones with widths **from 63mm to 97mm**, including the phone cases.

### Telescopic Locking Knob

The knob can be extended and retracted, making it easier for riders with larger hands to operate. The threaded rod tightening design ensures that the phone clamp **will not loosen due to prolonged vibration,** nor will it cause the phone to be thrown out during sudden severe bumps when the vehicle encounters potholes.

### Gentle on Your Phone

The clamping part can accommodate a maximum thickness of **13mm**, with a certain gap between the bottom of the phone and the base to ensure the phone will not be scratched.

#### Powerful Expandability

The Outplorer phone mount features multiple protective pads. Both the phone clamp and the handlebar clamp mount are designed with several standard **1/4 inch screw holes** and a **cold shoe interface**, making it convenient for users to expand or assemble other accessories on their own.