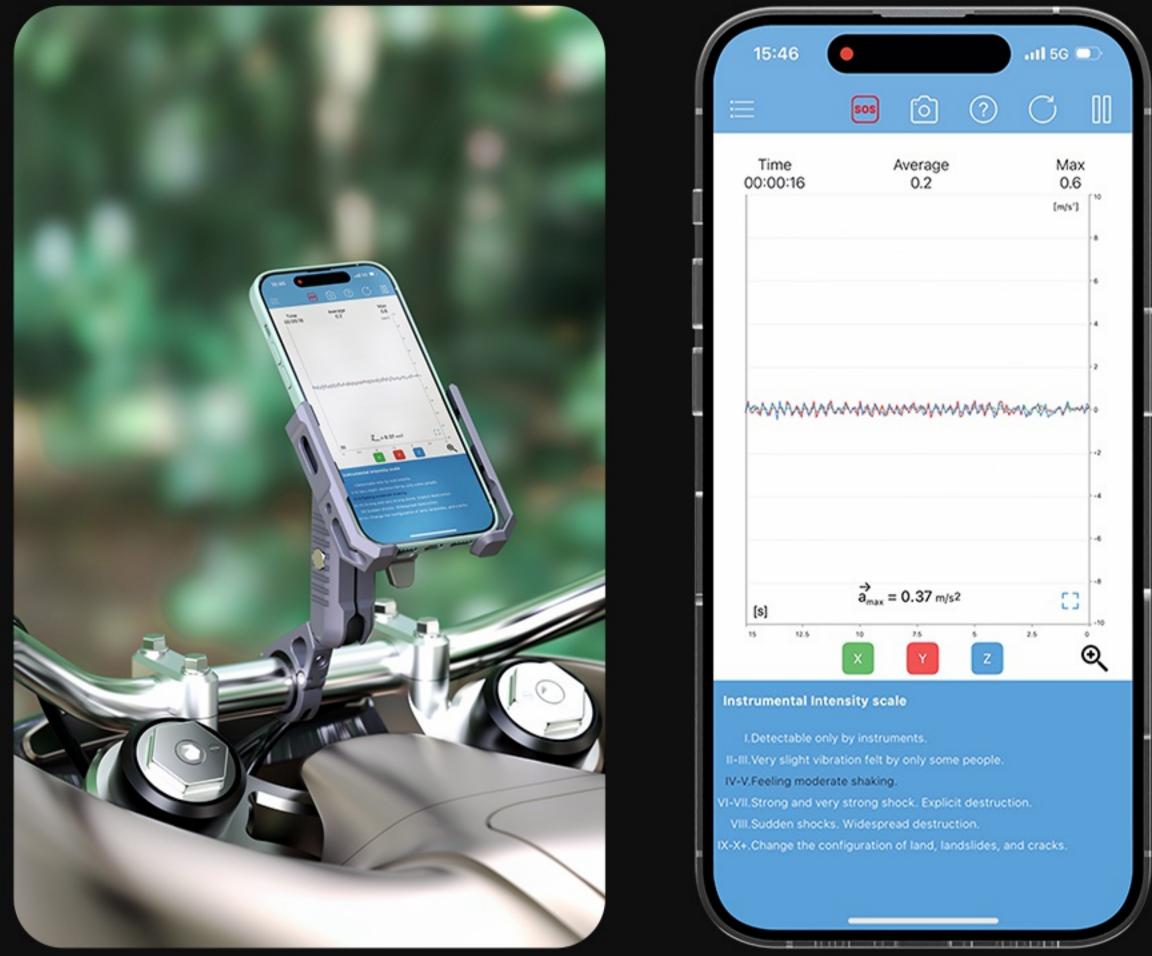

# The Guardian Of Phone OIS

The OIS (Optical Image Stabilization) design of phone cameras ensures that users can take clear shots without blurriness caused by minor shakes. However, the OIS components can suffer irreversible damage if exposed to high-frequency vibrations for extended periods, necessitating the use of a phone mount with superior shock absorption capabilities.