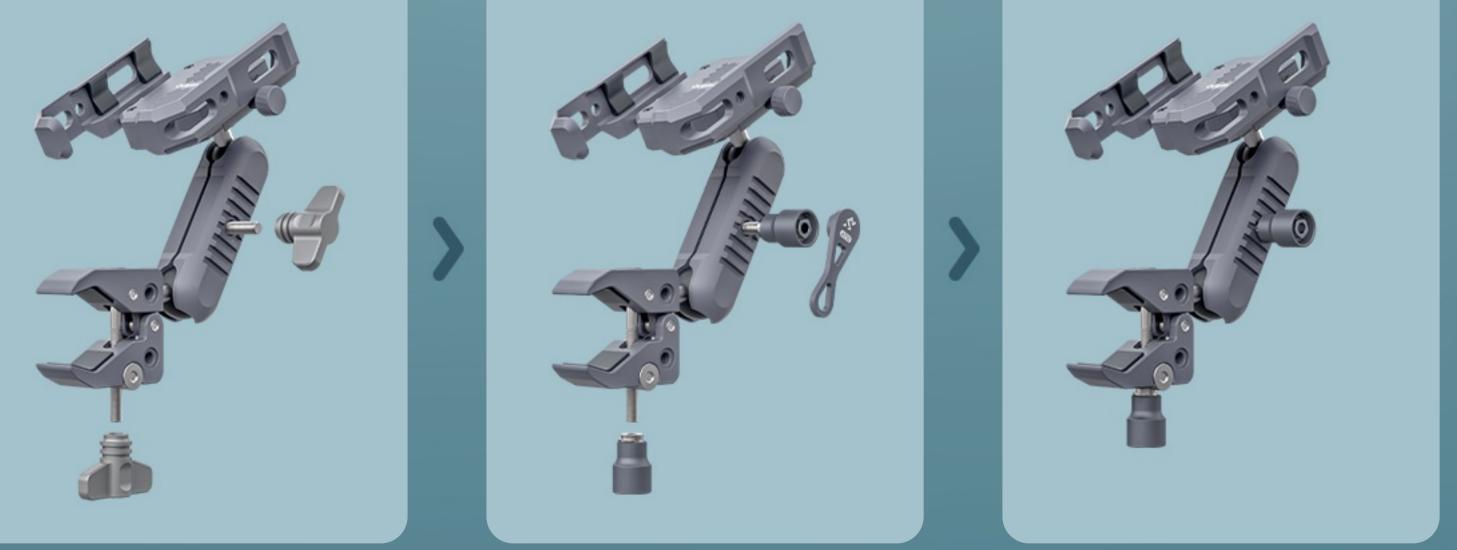

# Anti-Theft Design

The anti-theft knob can be replaced when parked outdoors for a long time, and a dedicated wrench is required to open it.

#### \* Anti Theft Bolt Kit & Handlebar Clamp Mount **Requires Additional Purchase**