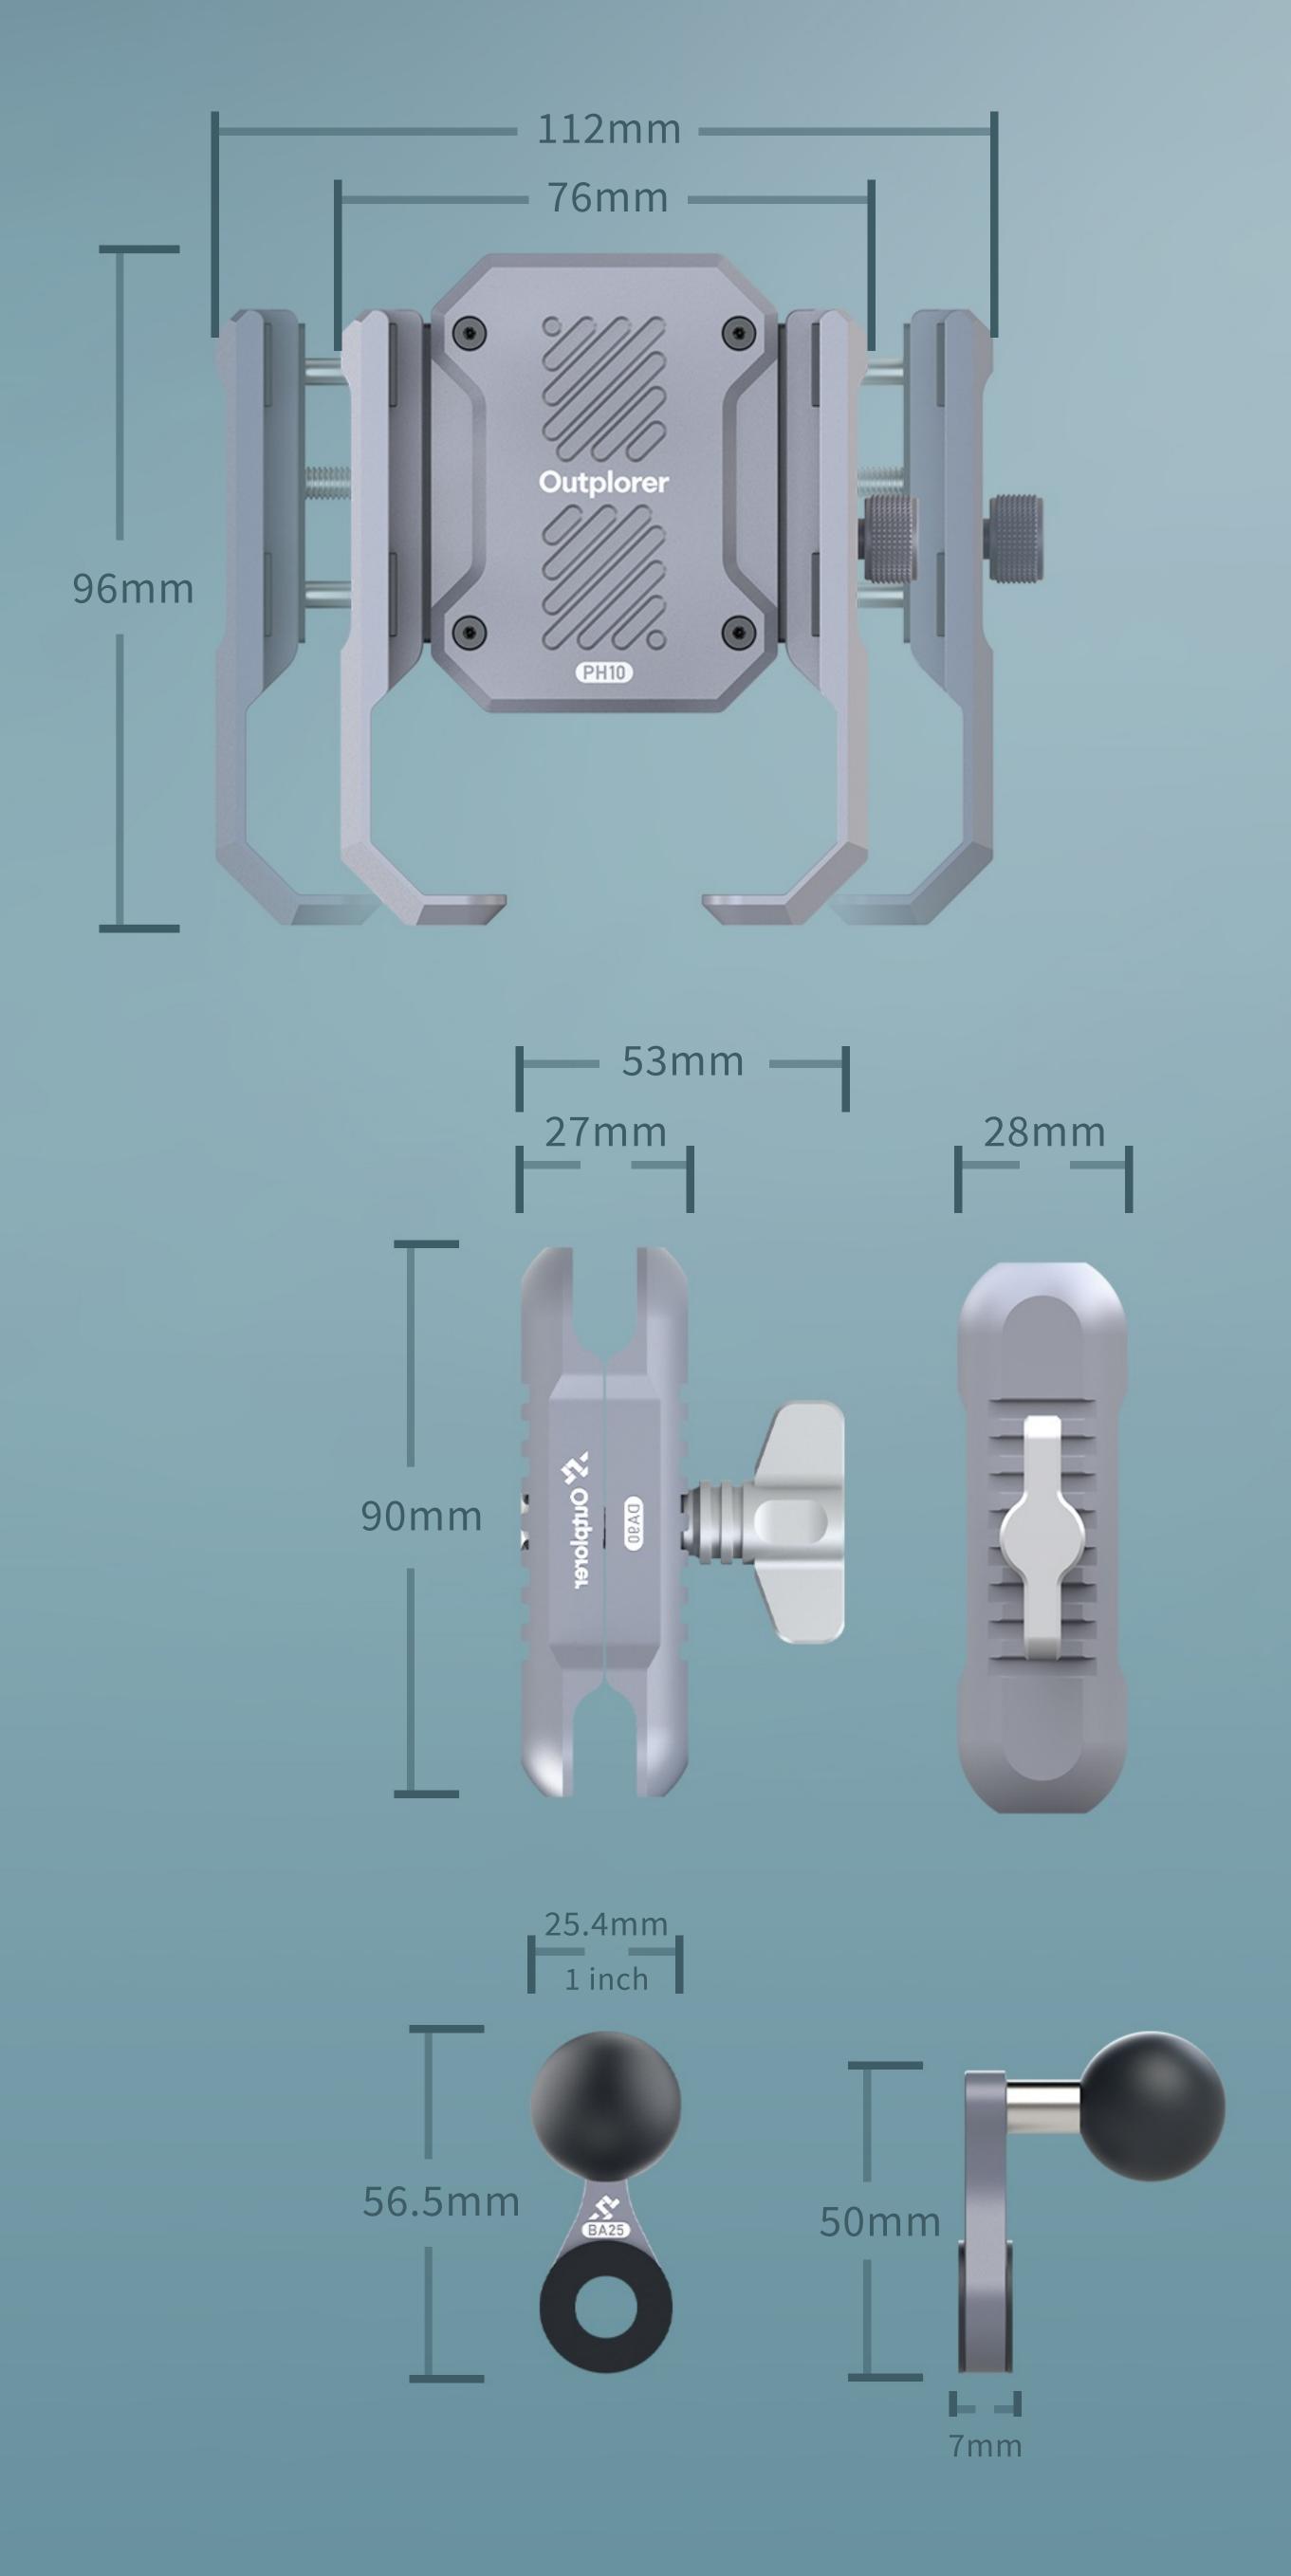

## Product Specifications

The measurements of the dimensions are manually conducted, hence a slight tolerance is inevitable. We kindly ask for your understanding.

| Name     | Rearview Mirror Kit                                 |
|----------|-----------------------------------------------------|
| Model    | P100-B                                              |
| Material | Aluminum Alloy, Zinc Alloy,<br>Stainless Steel, TPR |