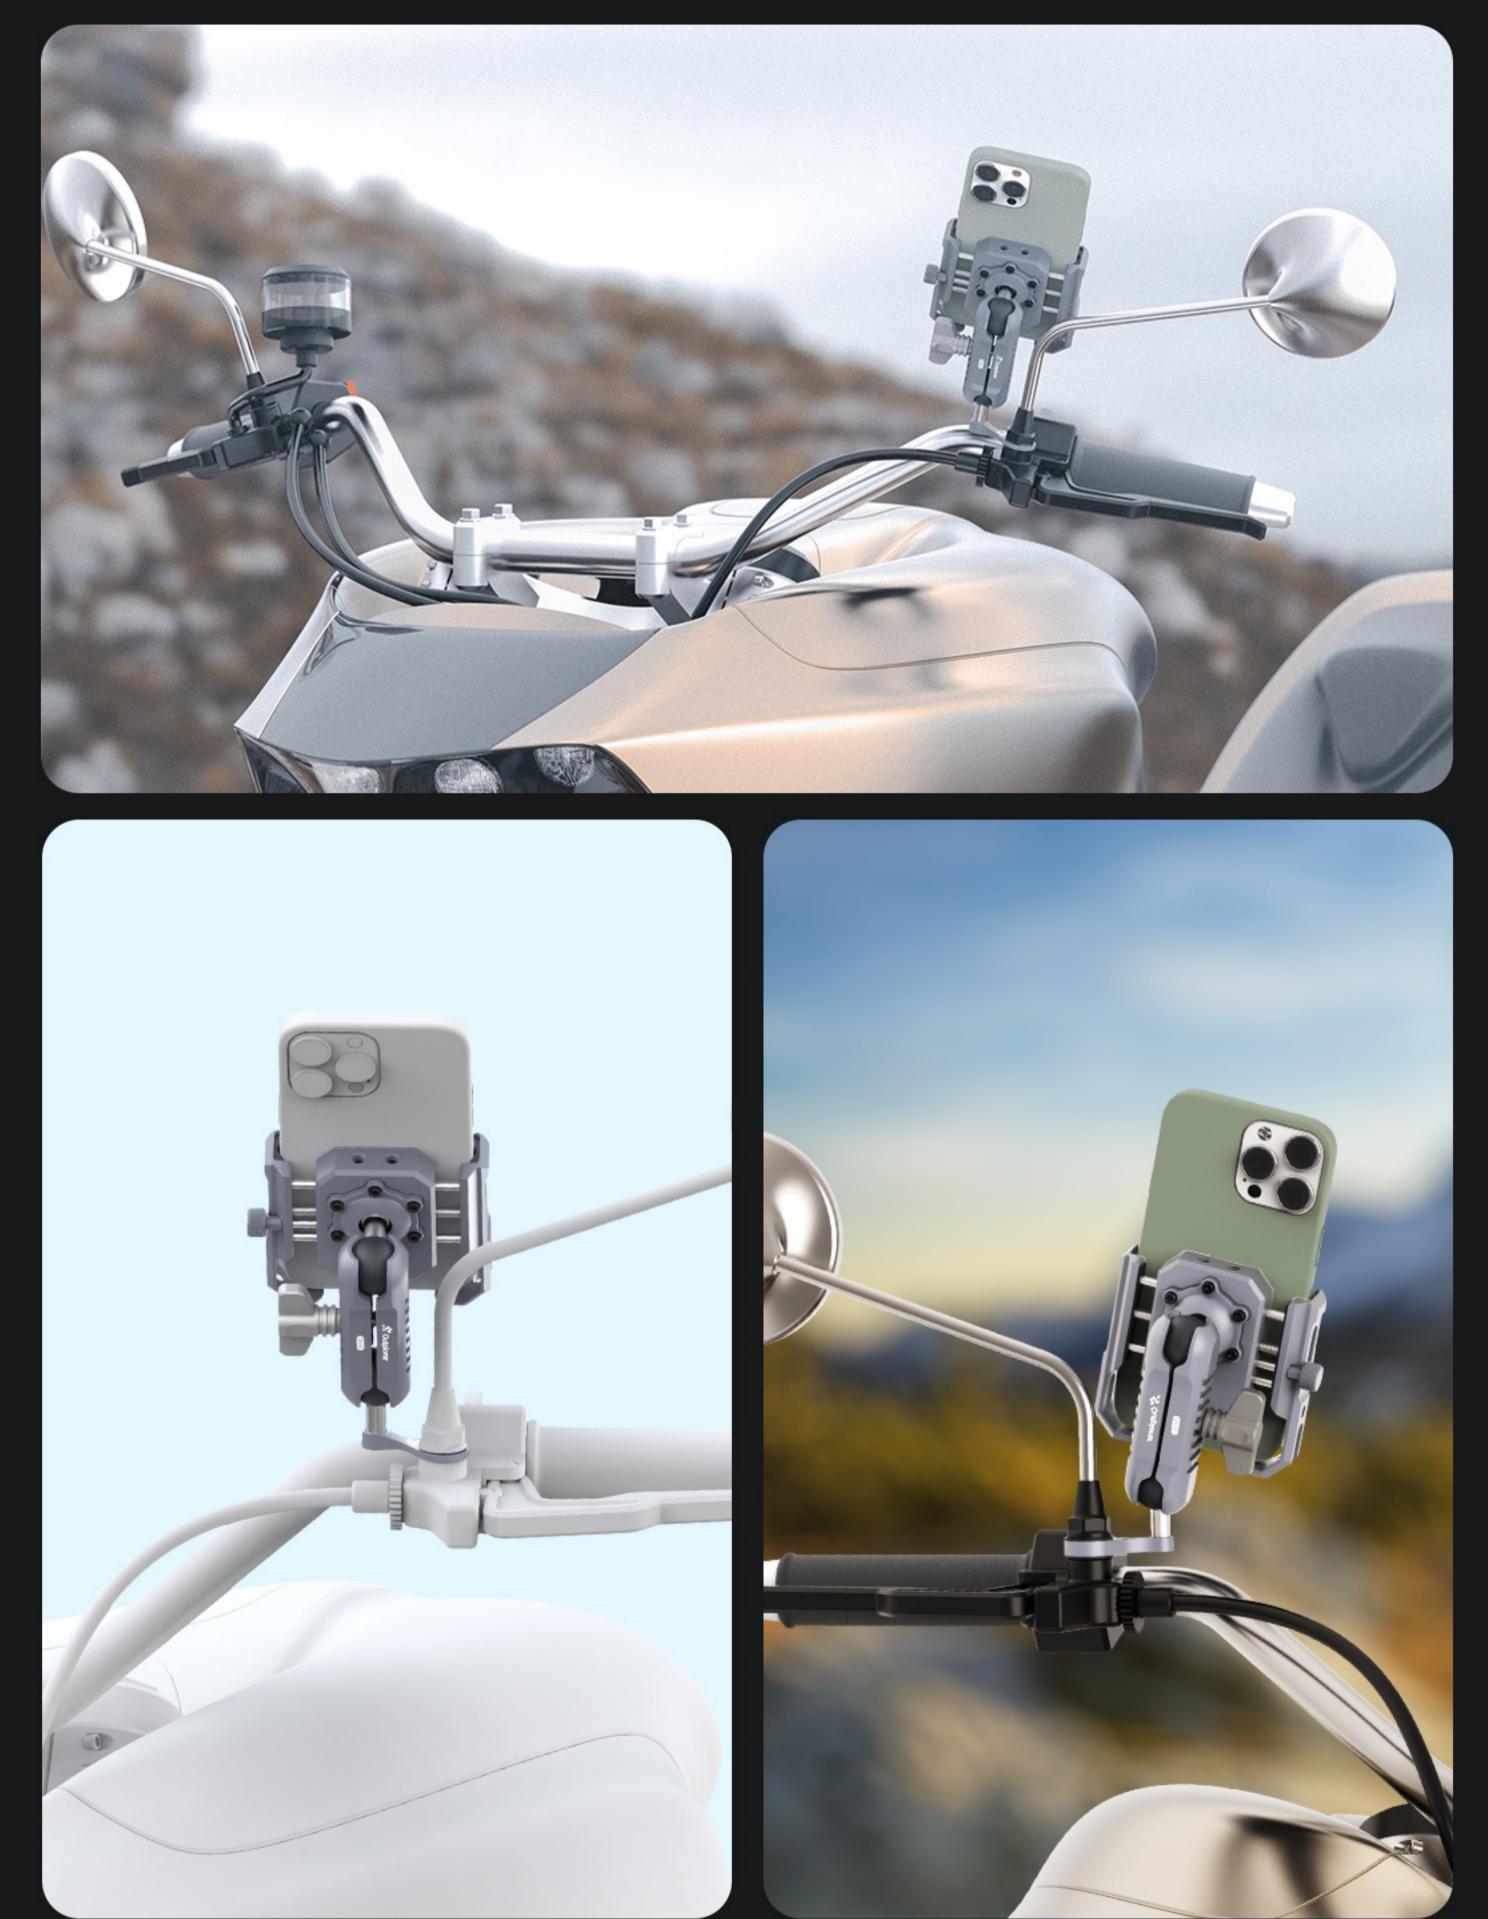

### Outplorer Rearview Mirror Kit

р100-в Rearview Mirror Kit

### Modular Design

The Outplorer air suspension mount series products adopt a modular design, where different modules combine to adapt to various scenarios and carriers, offering cycling enthusiasts more freedom for hands-on space and choice of play.

## Ingenious Design Wide Compatibility Compatible with All Size Phones

The clamping part of the air suspension phone mount uses a **screw-tightening method** to fix the mobile phone, And can accommodate mobile phones with widths **from 63mm to 97mm**, including the phone cases.

### Telescopic Locking Knob

The knob can be extended and retracted, making it easier for riders with larger hands to operate. The threaded rod tightening design ensures that the phone clamp **will not loosen due to prolonged vibration,** nor will it cause the phone to be thrown out during sudden severe bumps when the vehicle encounters potholes.

### Unobstructed Design Flexible Operation

\* Handlebar Clamp Mount Requires Additional Purchase