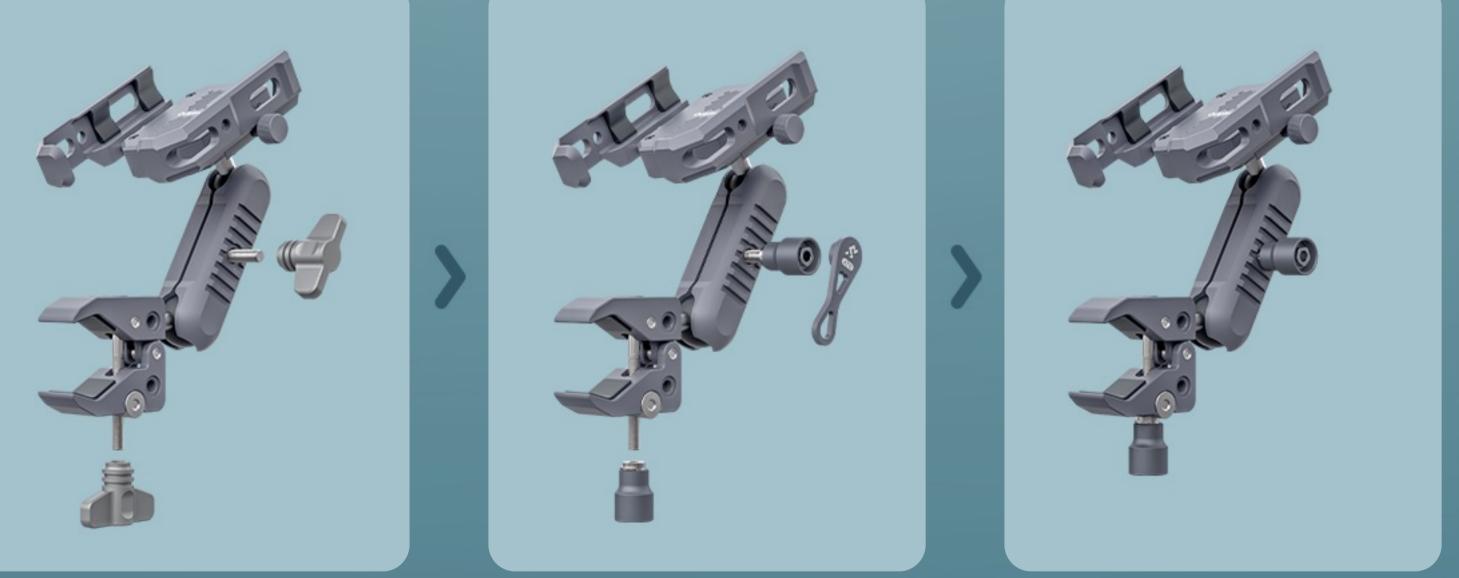

# Anti-Theft Design

The anti-theft knob can be replaced when parked outdoors for a long time, and a dedicated wrench is required to open it.

#### \* Anti Theft Bolt Kit & Handlebar Clamp Mount **Requires Additional Purchase**