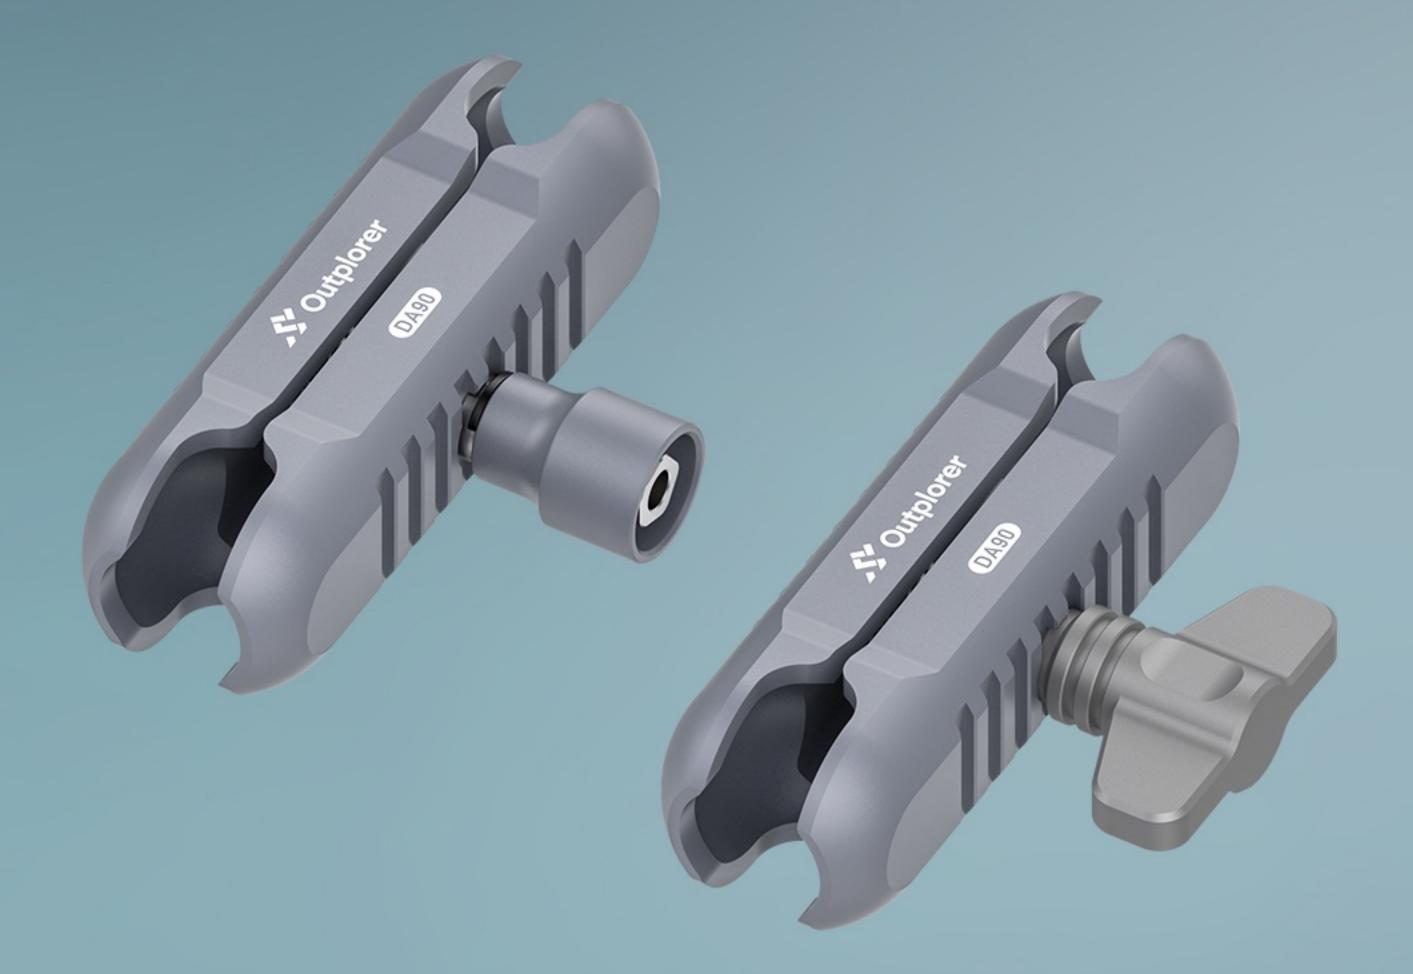

# Anti-Theft Design

The anti-theft knob can be replaced when parked outdoors for a long time, and a dedicated wrench is required to open it.

#### \* Anti Theft Bolt Kit & Handlebar Clamp Mount **Requires Additional Purchase**