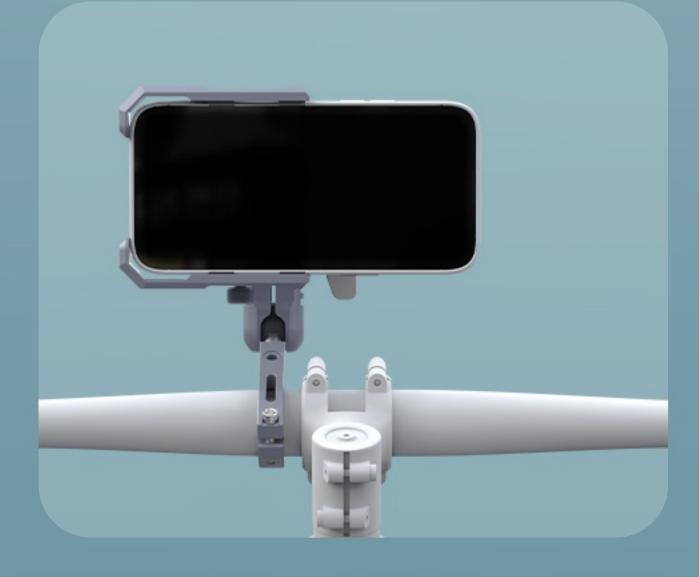

## Ingenious Design Wide Compatibility Compatible with All Size Phones

The clamping part of the air suspension phone mount uses a **screw-tightening method** to fix the mobile phone, And can accommodate mobile phones with widths **from 63mm to 97mm**, including the phone cases.

### Gentle on Your Phone

The clamping part can accommodate a maximum thickness of **13mm**, with a certain gap between the bottom of the phone and the base to ensure the phone will not be scratched.