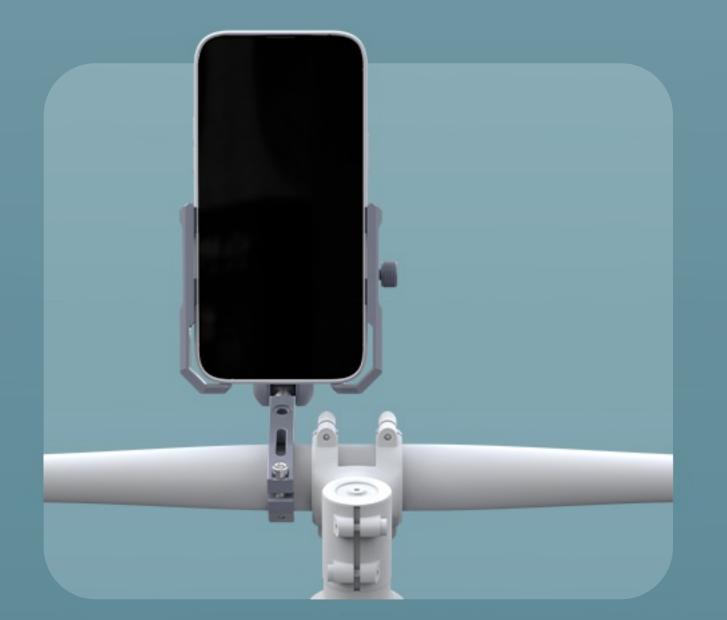

## Ingenious Design Wide Compatibility Compatible with All Size Phones

The clamping part of the air suspension phone mount uses a **screw-tightening method** to fix the mobile phone, And can accommodate mobile phones with widths **from 63mm to 97mm**, including the phone cases.

### Gentle on Your Phone

The clamping part can accommodate a maximum thickness of **13mm**, with a certain gap between the bottom of the phone and the base to ensure the phone will not be scratched.