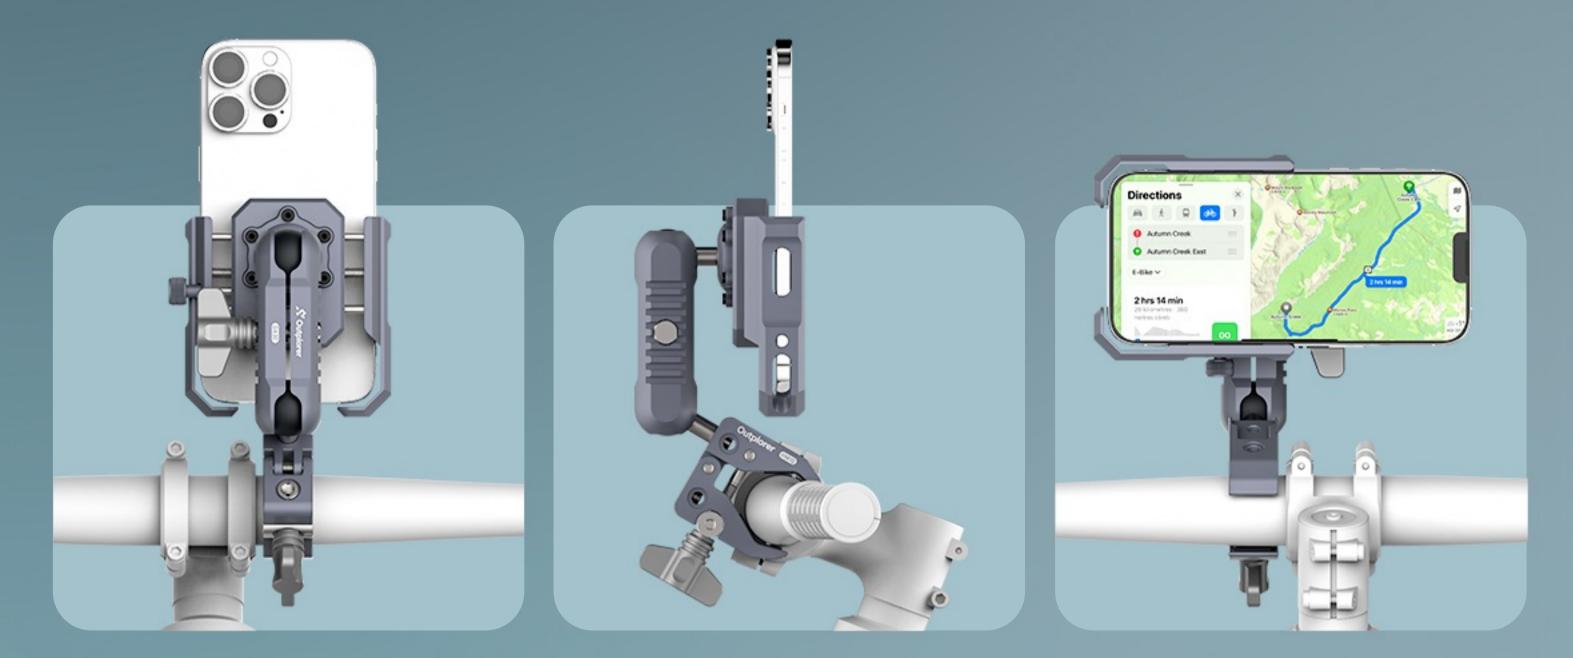

## Ingenious Design Wide Compatibility Compatible with All Size Phones

The clamping part of the air suspension phone mount uses a **screw-tightening method** to fix the mobile phone, And can accommodate mobile phones with widths **from 63mm to 97mm**, including the phone cases.

### Telescopic Locking Knob

The knob can be extended and retracted, making it easier for riders with larger hands to operate. The threaded rod tightening design ensures that the phone clamp **will not loosen due to prolonged vibration,** nor will it cause the phone to be thrown out during sudden severe bumps when the vehicle encounters potholes.

### Gentle on Your Phone

The clamping part can accommodate a maximum thickness of **13mm**, with a certain gap between the bottom of the phone and the base to ensure the phone will not be scratched.

#### Powerful Expandability

The Outplorer phone mount features multiple protective pads. Both the phone clamp and the handlebar clamp mount are designed with several standard **1/4 inch screw holes** and a **cold shoe interface**, making it convenient for users to expand or assemble other accessories on their own.