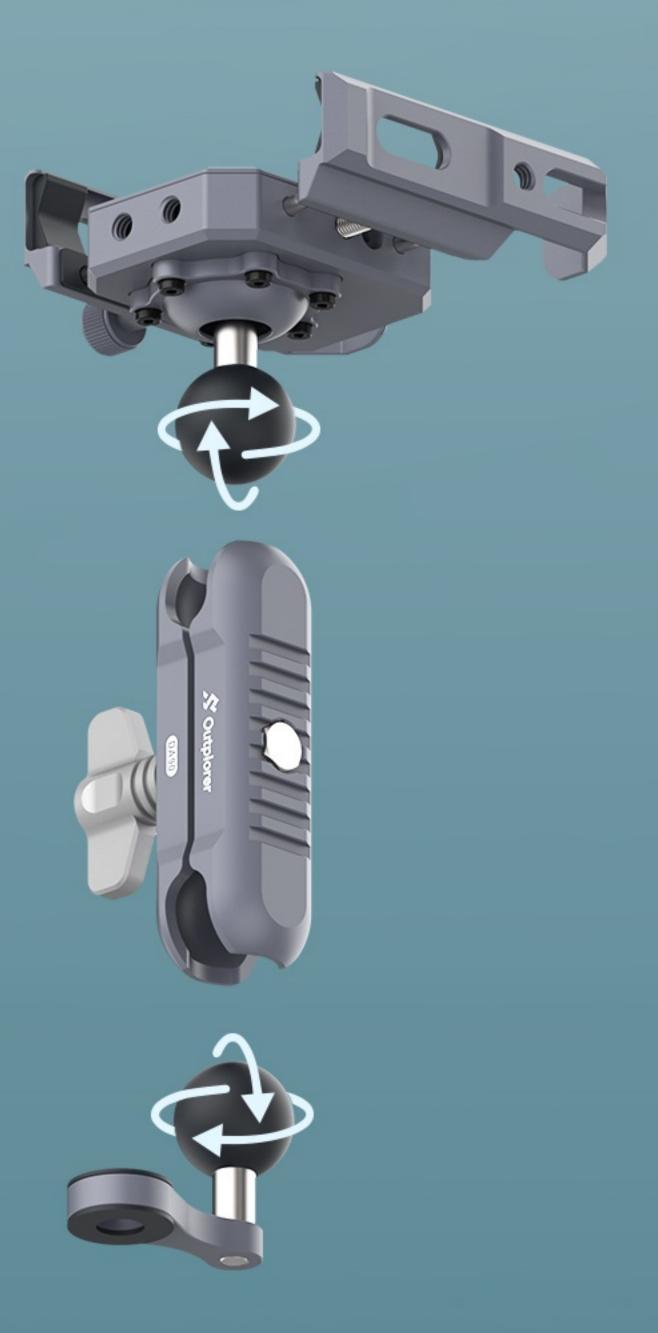

# Universal Rotation Angle as You Wish

The support rod part of the Outplorer air suspension mount series adopts a universal ball head connecting rod design.

It allows the rider to **freely adjust** the installation angle of the equipment, and can adapt to different equipment and installation environments by replacing the corresponding **ball head accessories**.

#### 25.4 mm (1 inch) Standard Steel Core Ball Head

### Unobstructed Design Flexible Operation

\* Handlebar Clamp Mount Requires Additional Purchase