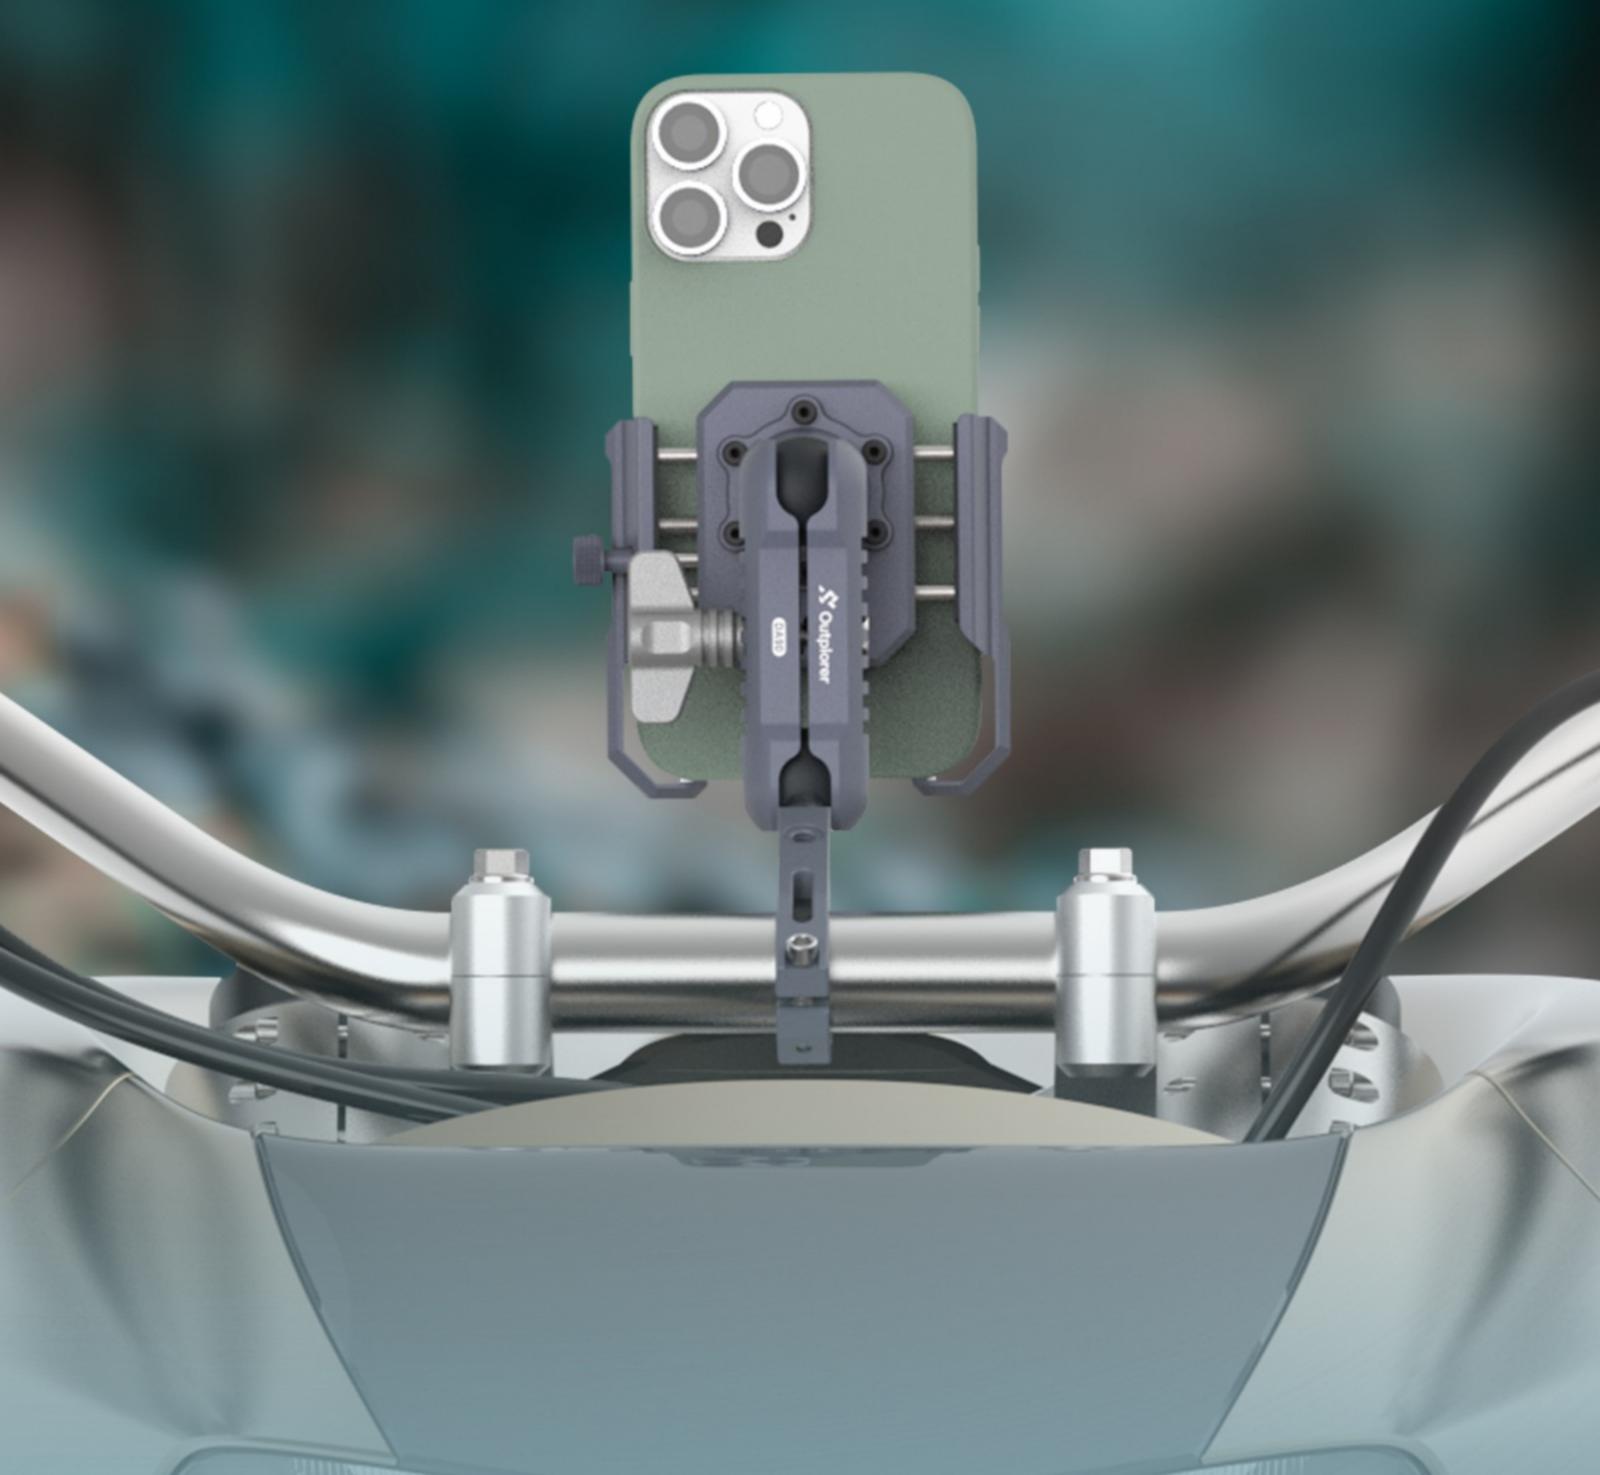

# Air Suspension System

The Outplorer air suspension phone mount breaks through the traditional four-corner shock-absorbing ring design, adopting an innovative patent design of an **airbag suspension**.

#### Air Suspension

Traditional **Anti Vibration** 

The shock-absorbing airbag design of the Outplorer phone mount is derived from the air springs used in the automotive and aviation sectors.

The inflatable airbag can effectively absorb high-frequency vibrations and efficiently filter the amplitude on all three XYZ axes, properly protecting your phone's lens OIS components.

# Universal Rotation Angle as You Wish

The support rod part of the Outplorer air suspension mount series adopts a universal ball head connecting rod design.

It allows the rider to **freely adjust** the installation angle of the equipment, and can adapt to different equipment and installation environments by replacing the corresponding **ball head accessories**.