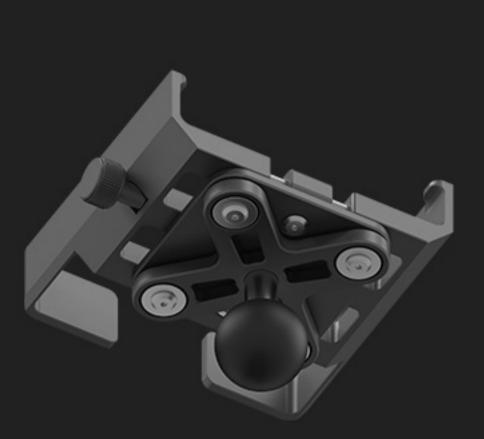

# Universal Rotation Angle as You Wish

The support rod part of the Outplorer air suspension mount series adopts a universal ball head connecting rod design.

It allows the rider to **freely adjust** the installation angle of the equipment, and can adapt to different equipment and installation environments by replacing the corresponding **ball head accessories**.

#### 25.4 mm (1 inch) Standard Steel Core Ball Head