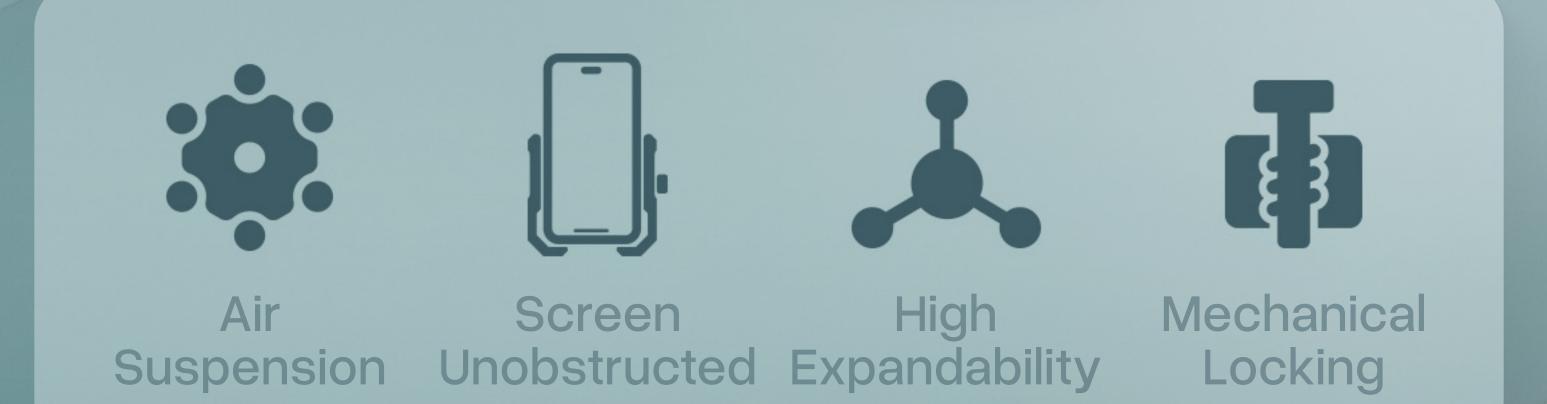

### Modular Design

The Outplorer air suspension mount series products adopt a modular design, where different modules combine to adapt to various scenarios and carriers, offering cycling enthusiasts more freedom for hands-on space and choice of play.

# Air Suspension System

The Outplorer air suspension phone mount breaks through the traditional four-corner shock-absorbing ring design, adopting an innovative patent design of an **airbag suspension**.

## Ingenious Design Wide Compatibility Compatible with All Size Phones

The clamping part of the air suspension phone mount uses a **screw-tightening method** to fix the mobile phone, And can accommodate mobile phones with widths **from 63mm to 97mm**, including the phone cases.

#### Powerful Expandability

The Outplorer phone mount features multiple protective pads. Both the phone clamp and the handlebar clamp mount are designed with several standard **1/4 inch screw holes** and a **cold shoe interface**, making it convenient for users to expand or assemble other accessories on their own.