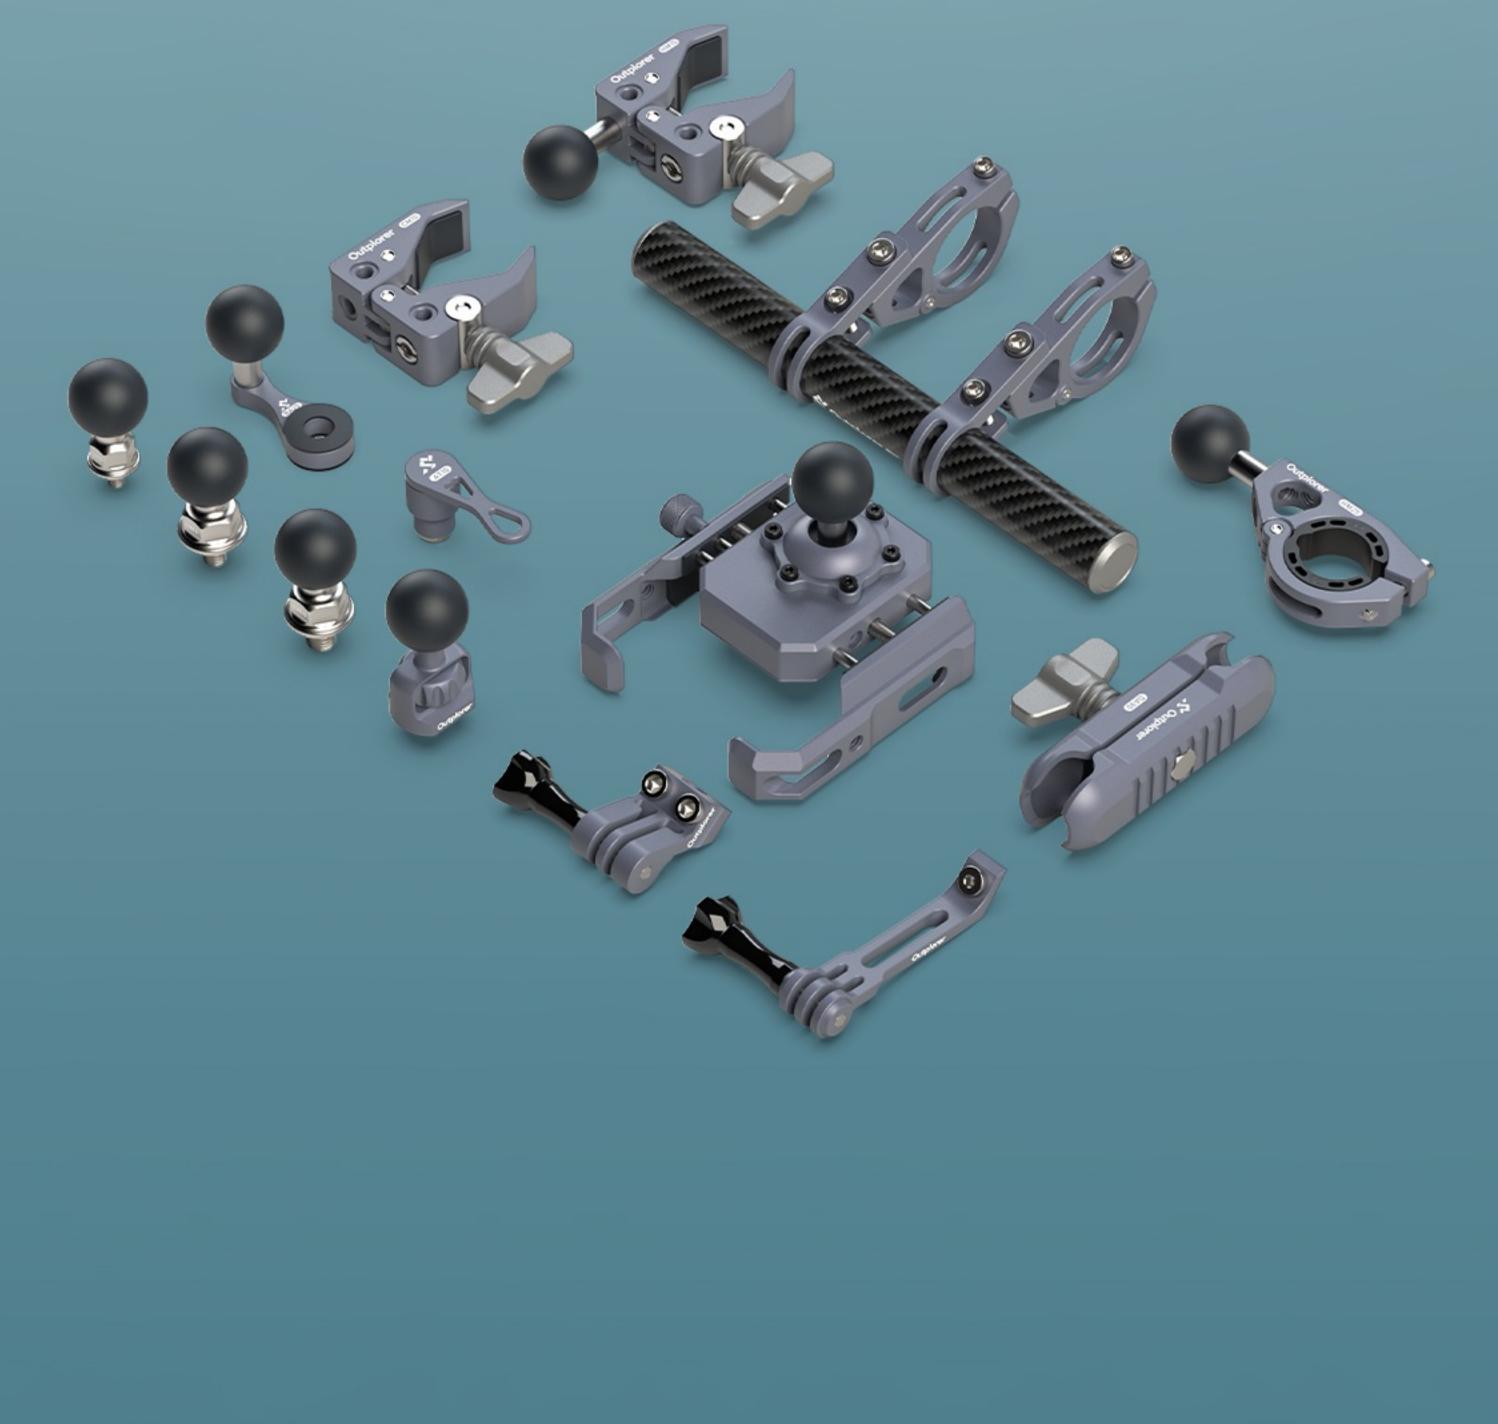

### Modular Design

The Outplorer air suspension mount series products adopt a modular design, where different modules combine to adapt to various scenarios and carriers, offering cycling enthusiasts more freedom for hands-on space and choice of play.

# Universal Rotation Angle as You Wish

The support rod part of the Outplorer air suspension mount series adopts a universal ball head connecting rod design.

It allows the rider to **freely adjust** the installation angle of the equipment, and can adapt to different equipment and installation environments by replacing the corresponding **ball head accessories**.

### Unobstructed Design Flexible Operation

\* Handlebar Clamp Mount Requires Additional Purchase