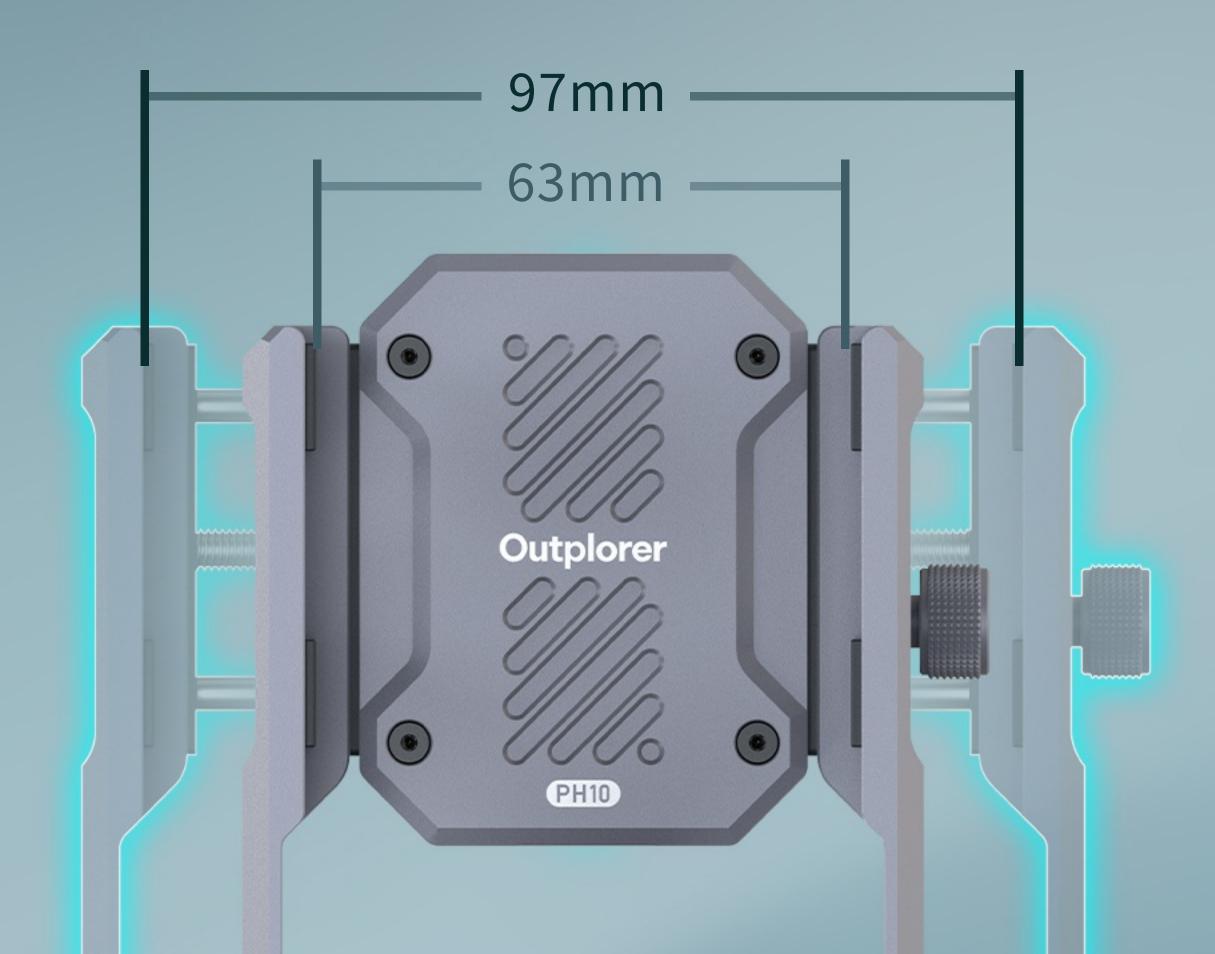

## Ingenious Design Wide Compatibility Compatible with All Size Phones

The clamping part of the air suspension phone mount uses a **screw-tightening method** to fix the mobile phone, And can accommodate mobile phones with widths **from 63mm to 97mm**, including the phone cases.