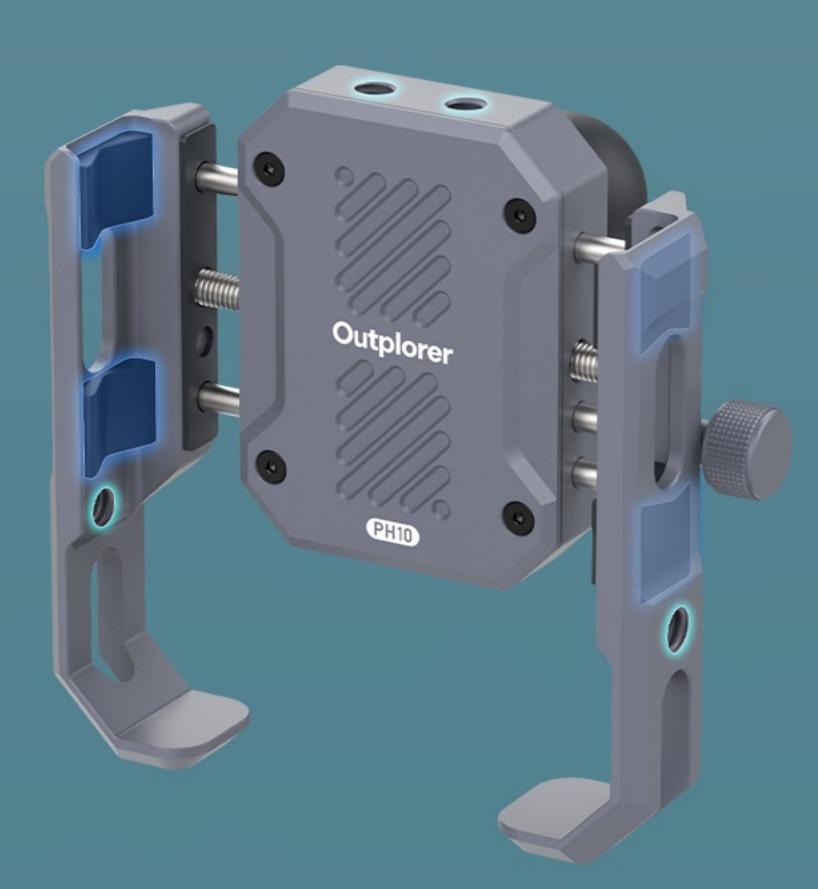

#### Powerful Expandability

The Outplorer phone mount features multiple protective pads. Both the phone clamp and the handlebar clamp mount are designed with several standard **1/4 inch screw holes** and a **cold shoe interface**, making it convenient for users to expand or assemble other accessories on their own.

Protective Padding × 4