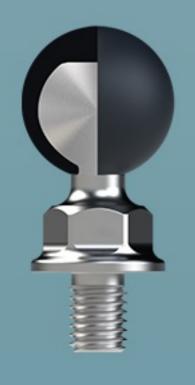

#### 25.4 mm (1 inch) Standard Steel Core Ball Head

# Universal Rotation Angle as You Wish

The support rod part of the Outplorer air suspension mount series adopts a universal ball head connecting rod design.

It allows the rider to **freely adjust** the installation angle of the equipment, and can adapt to different equipment and installation environments by replacing the corresponding **ball head accessories**.