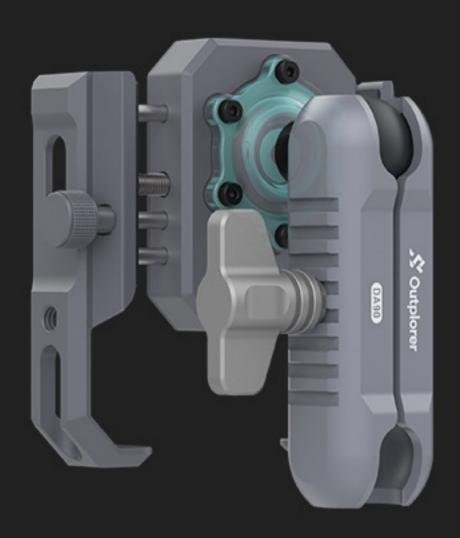

#### Powerful Expandability

The Outplorer phone mount features multiple protective pads. Both the phone clamp and the handlebar clamp mount are designed with several standard **1/4 inch screw holes** and a **cold shoe interface**, making it convenient for users to expand or assemble other accessories on their own.

Protective Padding × 4

#### Standard 1/4 Inches Screw Hole × 4