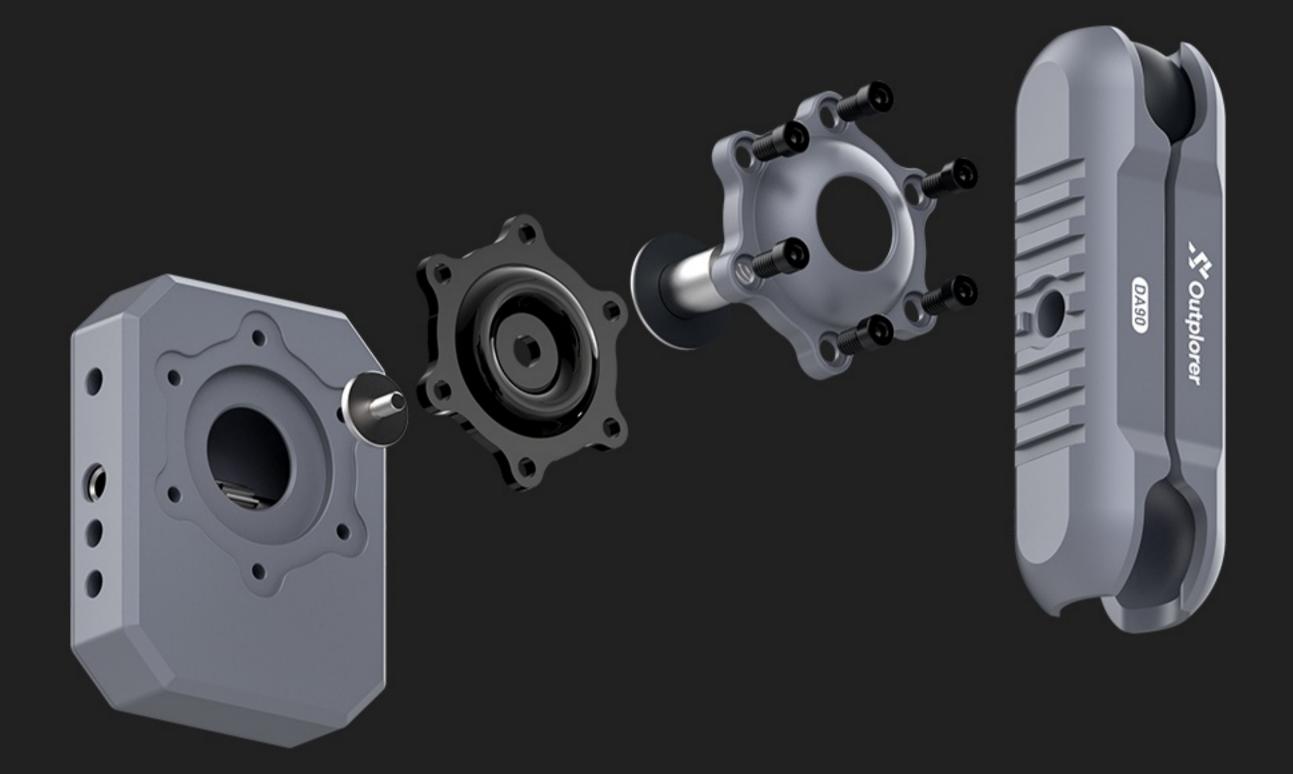

# Air Suspension System

The Outplorer air suspension phone mount breaks through the traditional four-corner shock-absorbing ring design, adopting an innovative patent design of an **airbag suspension**.

#### Air Suspension

Traditional **Anti Vibration** 

The shock-absorbing airbag design of the Outplorer phone mount is derived from the air springs used in the automotive and aviation sectors.

The inflatable airbag can effectively absorb high-frequency vibrations and efficiently filter the amplitude on all three XYZ axes, properly protecting your phone's lens OIS components.