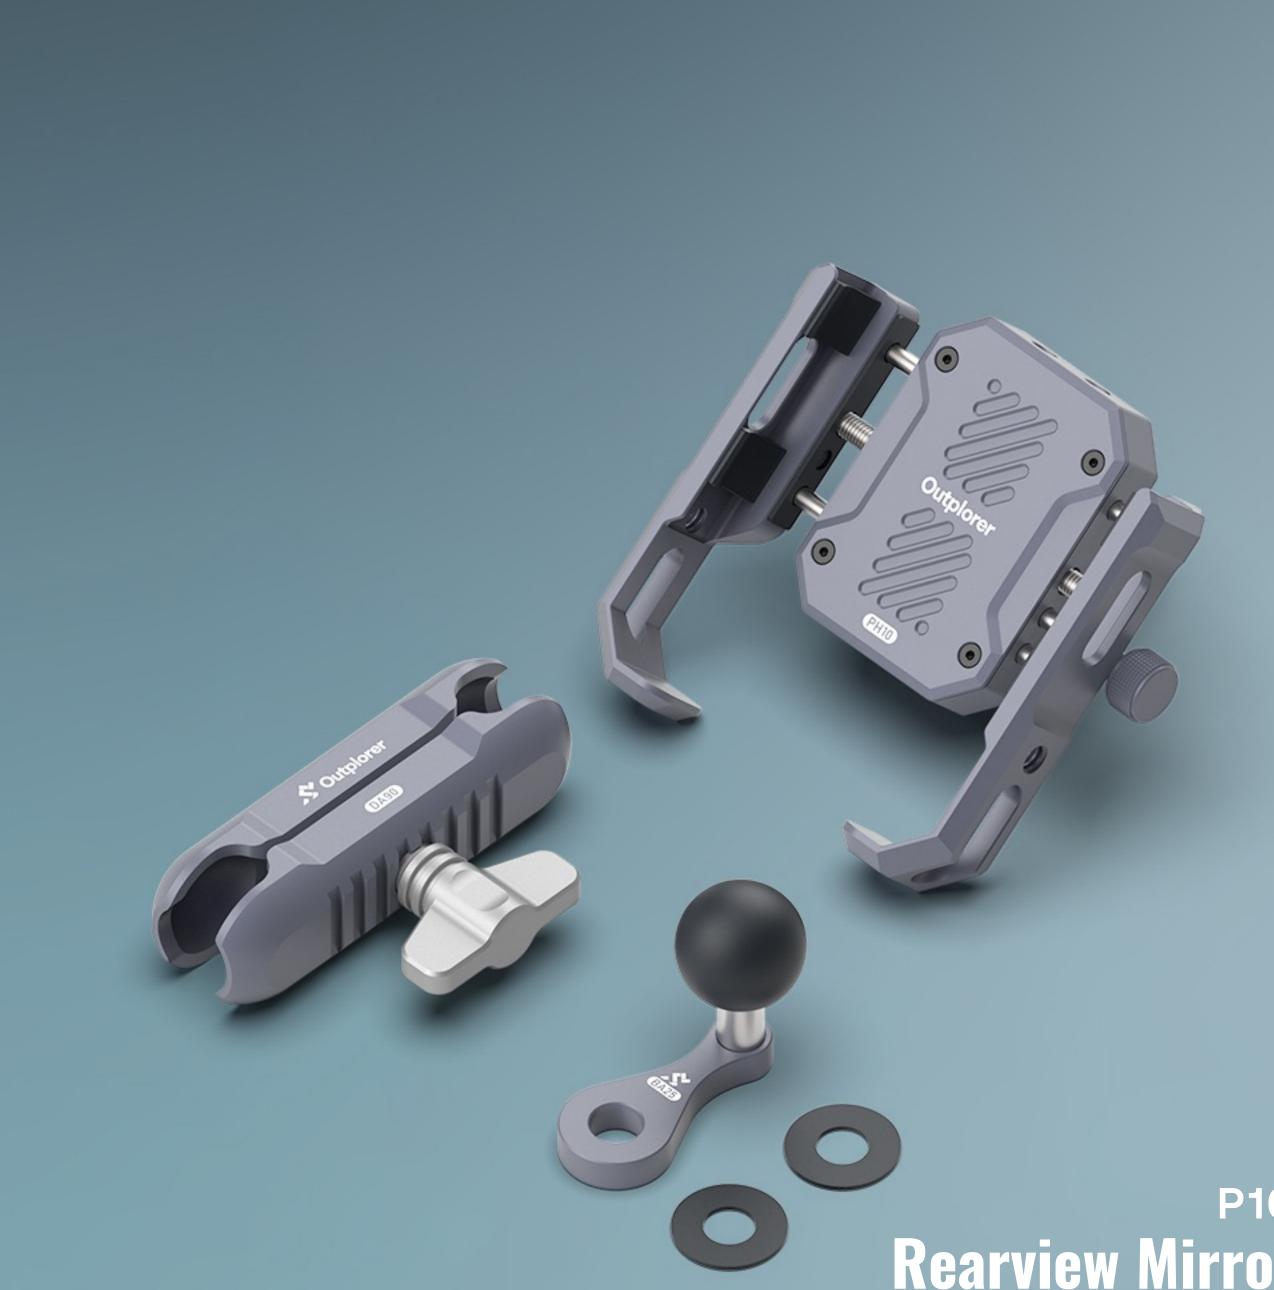

### Outplorer Rearview Mirror Kit

р100-в Rearview Mirror Kit

## Product Specifications

The measurements of the dimensions are manually conducted, hence a slight tolerance is inevitable. We kindly ask for your understanding.

| Name     | Rearview Mirror Kit                                 |
|----------|-----------------------------------------------------|
| Model    | P100-B                                              |
| Material | Aluminum Alloy, Zinc Alloy,<br>Stainless Steel, TPR |