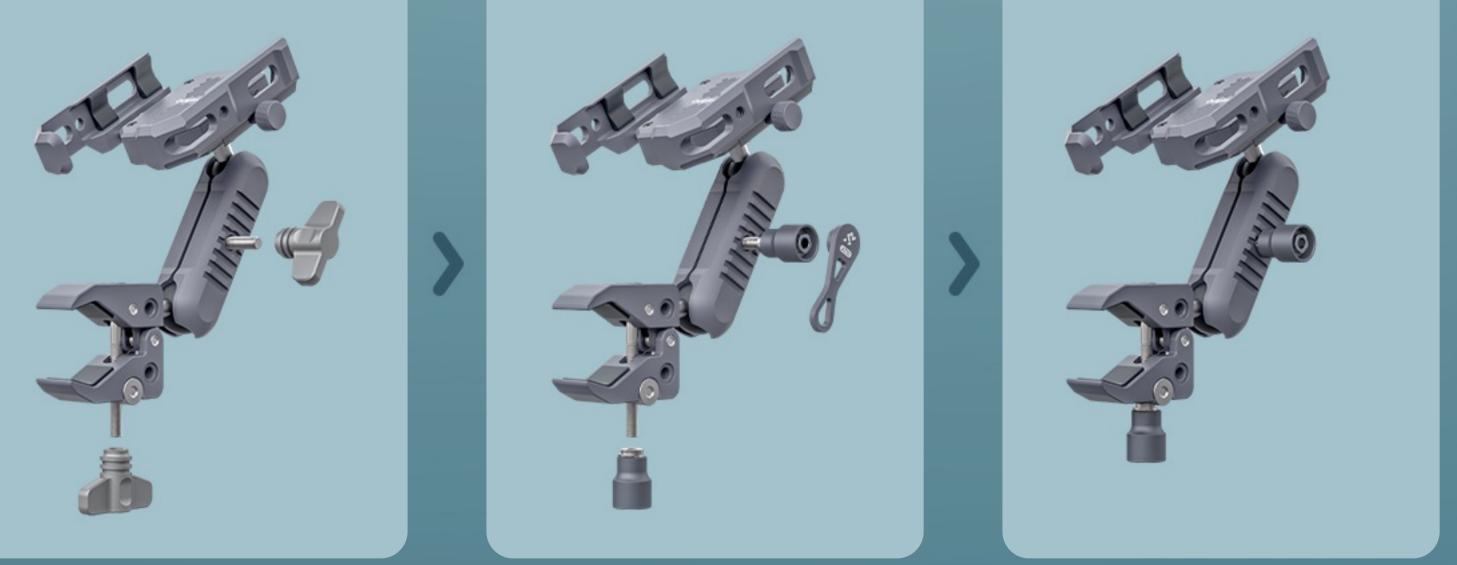

# Anti-Theft Design

The anti-theft knob can be replaced when parked outdoors for a long time, and a dedicated wrench is required to open it.

#### \* Anti Theft Bolt Kit & Handlebar Clamp Mount **Requires Additional Purchase**