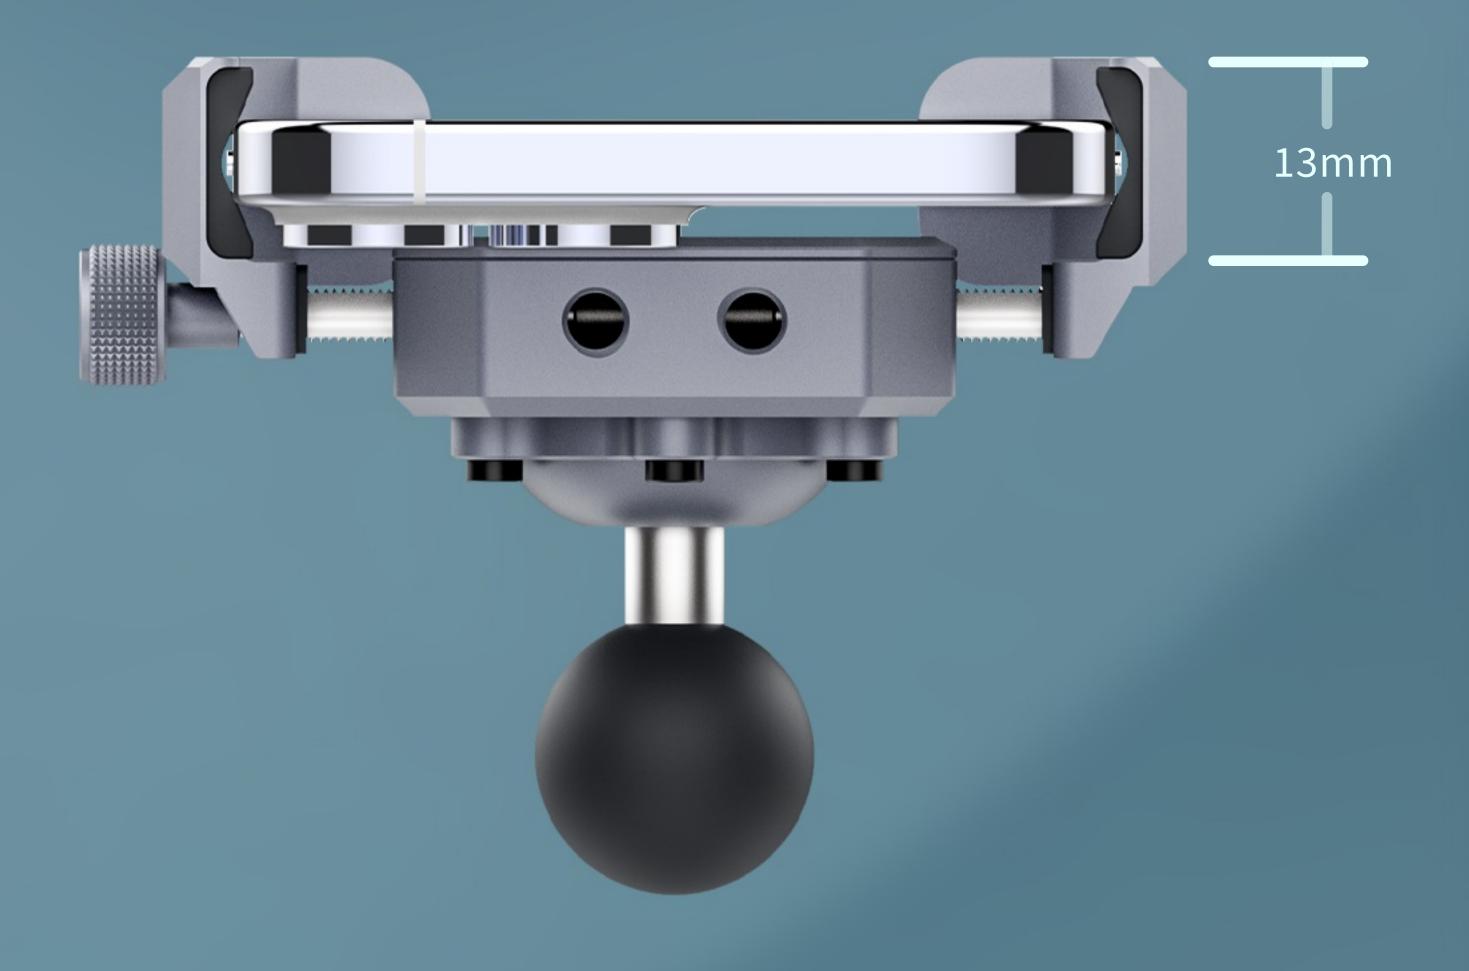

### Gentle on Your Phone

The clamping part can accommodate a maximum thickness of **13mm**, with a certain gap between the bottom of the phone and the base to ensure the phone will not be scratched.