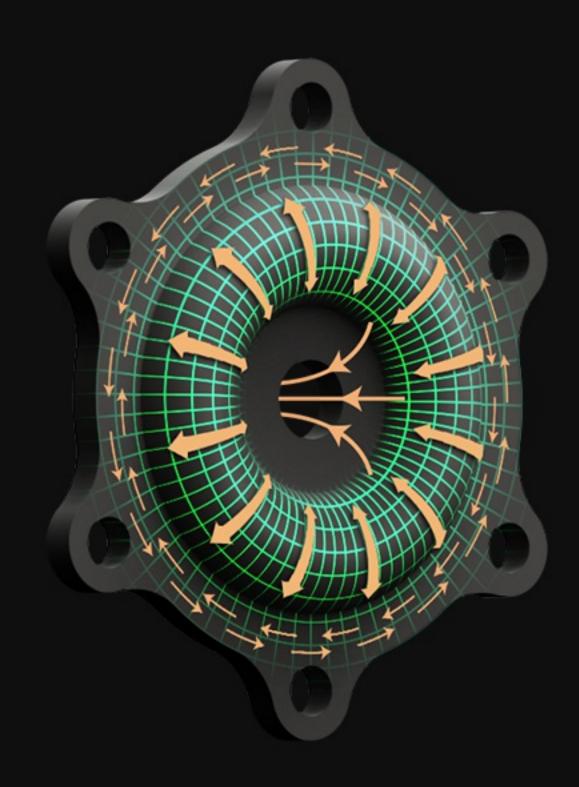

#### Air Suspension

Traditional **Anti Vibration** 

The shock-absorbing airbag design of the Outplorer phone mount is derived from the air springs used in the automotive and aviation sectors.

The inflatable airbag can effectively absorb high-frequency vibrations and efficiently filter the amplitude on all three XYZ axes, properly protecting your phone's lens OIS components.