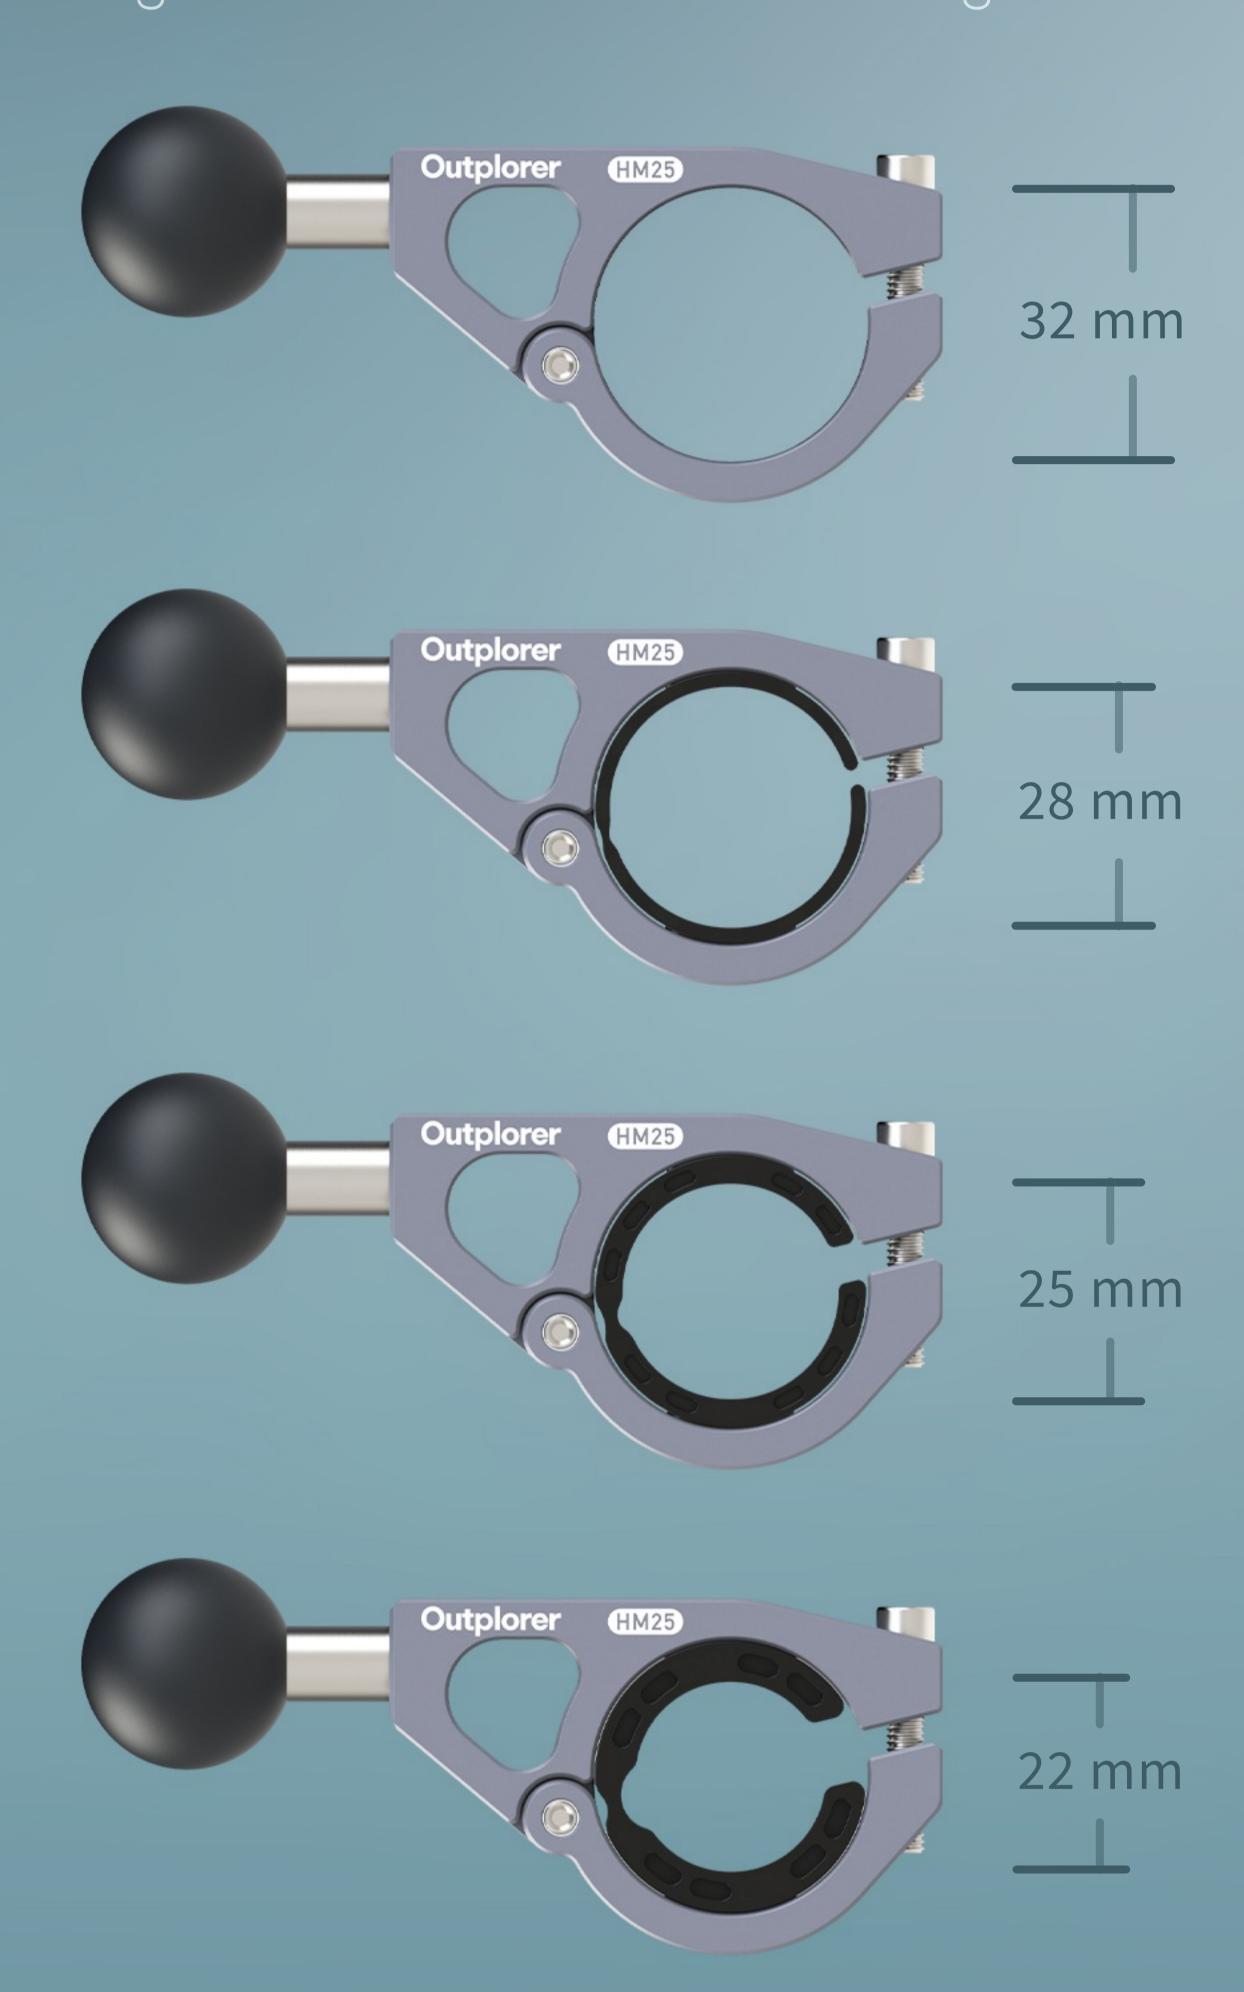

#### Wide Applicability

The Outplorer clamp mount maximum clamping distance can reach 32mm, and it can achieve a minimum clamping range of 22mm, meeting the needs of users in most usage scenarios.

The Plastic Ring Insert for the Handlebar Mount
Offering enhanced protection for your cherished vehicle,
safeguarding it from the vexation of scratches.