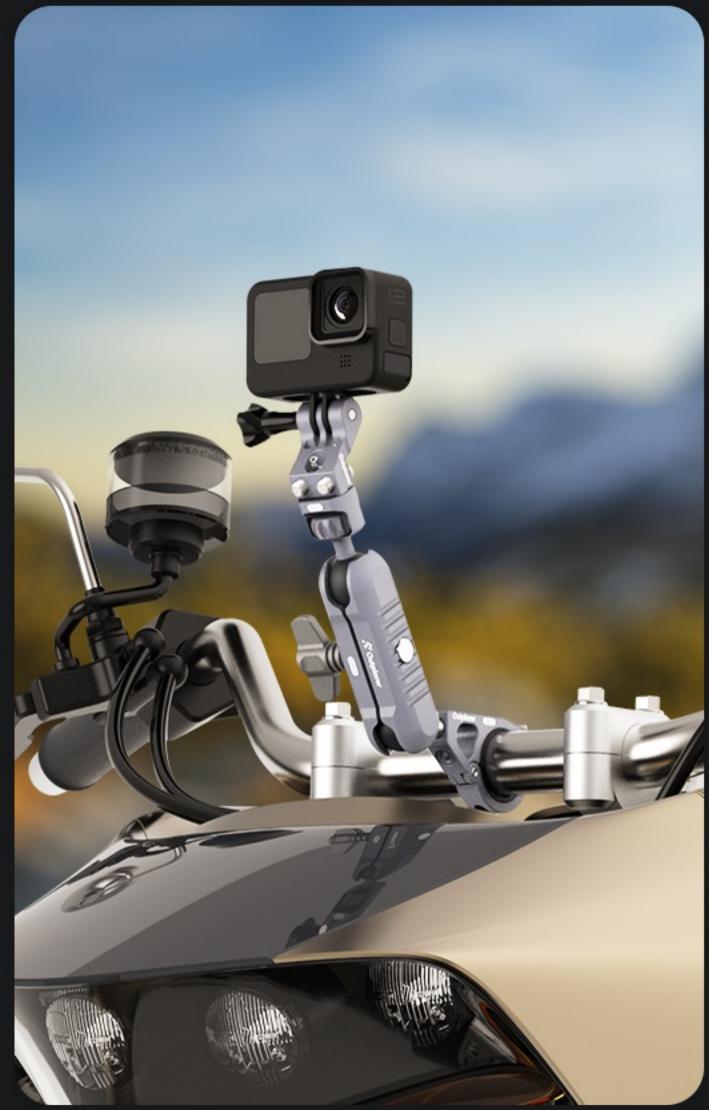

## Universal Rotation Angle as You Wish

The support rod part of the Outplorer air suspension mount series adopts a universal ball head connecting rod design.

It allows the rider to **freely adjust** the installation angle of the equipment, and can adapt to different equipment and installation environments by replacing the corresponding **ball head accessories**.

#### Wide Applicability

The Outplorer clamp mount maximum clamping distance can reach 32mm, and it can achieve a minimum clamping range of 22mm, meeting the needs of users in most usage scenarios.

The Plastic Ring Insert for the Handlebar Mount
Offering enhanced protection for your cherished vehicle,
safeguarding it from the vexation of scratches.