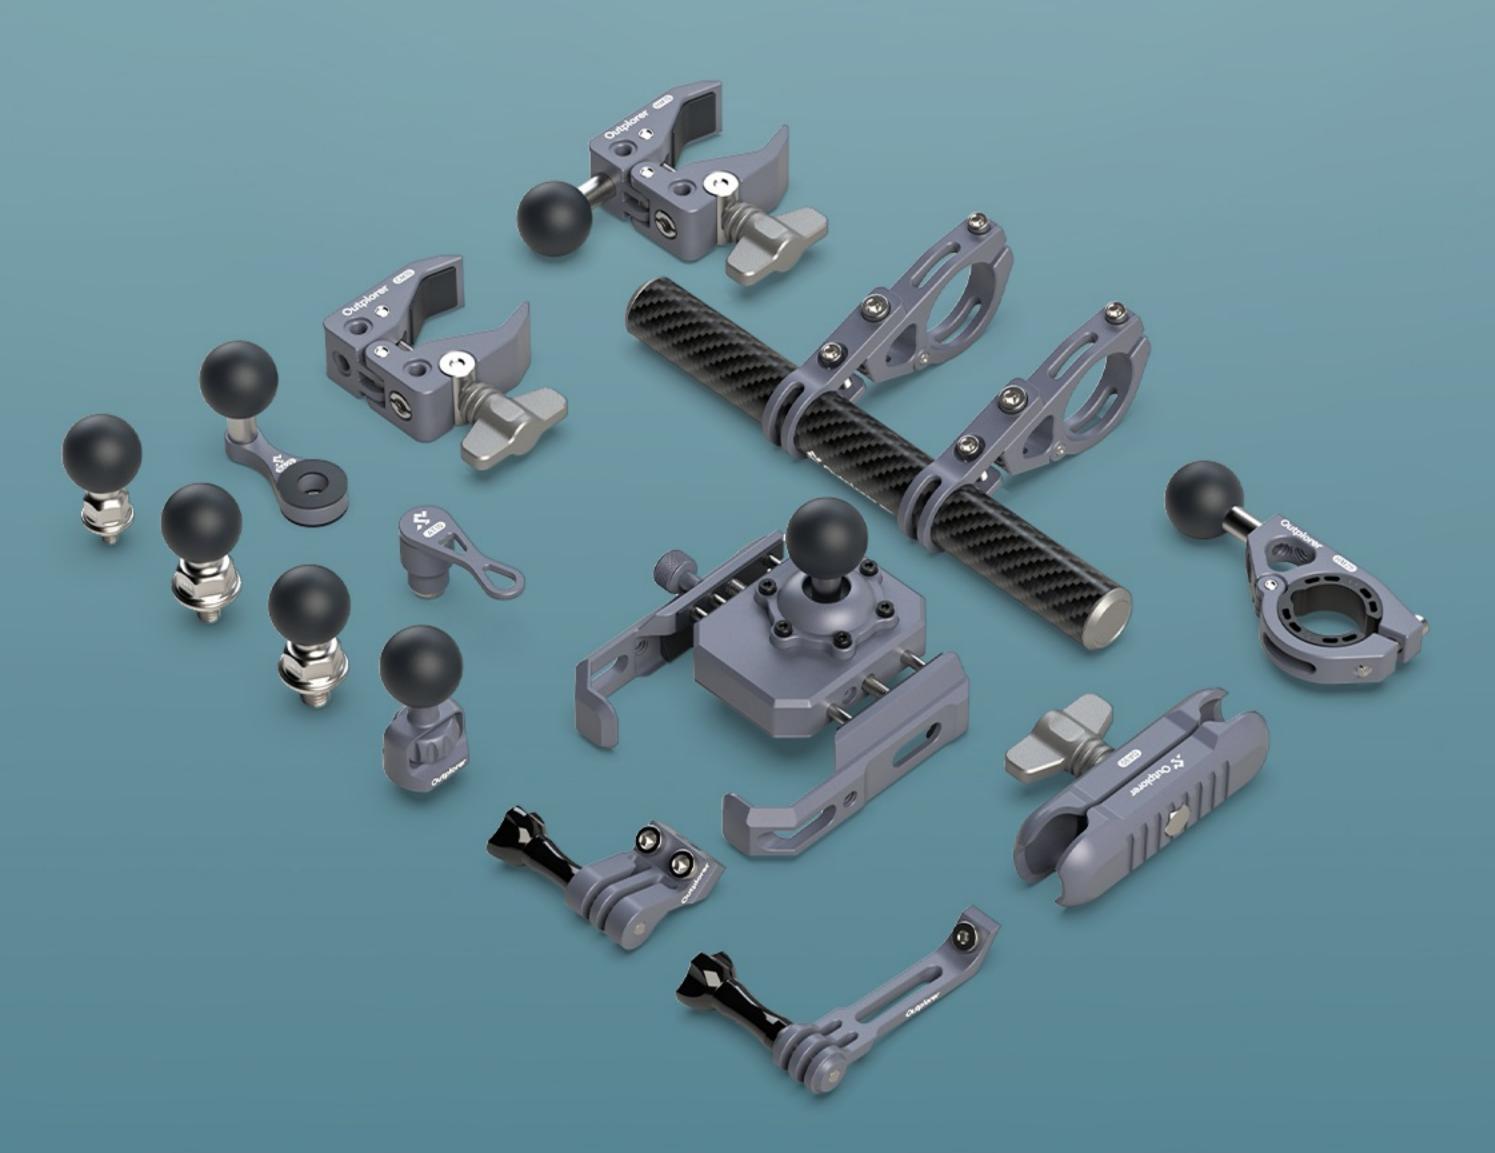

### Modular Design

The Outplorer air suspension mount series products adopt a **modular design**, where different modules combine to adapt to various scenarios and carriers, offering cycling enthusiasts more freedom for hands-on space and choice of play.

Aluminum Alloy, Zinc Alloy,
Stainless Steel, TPR