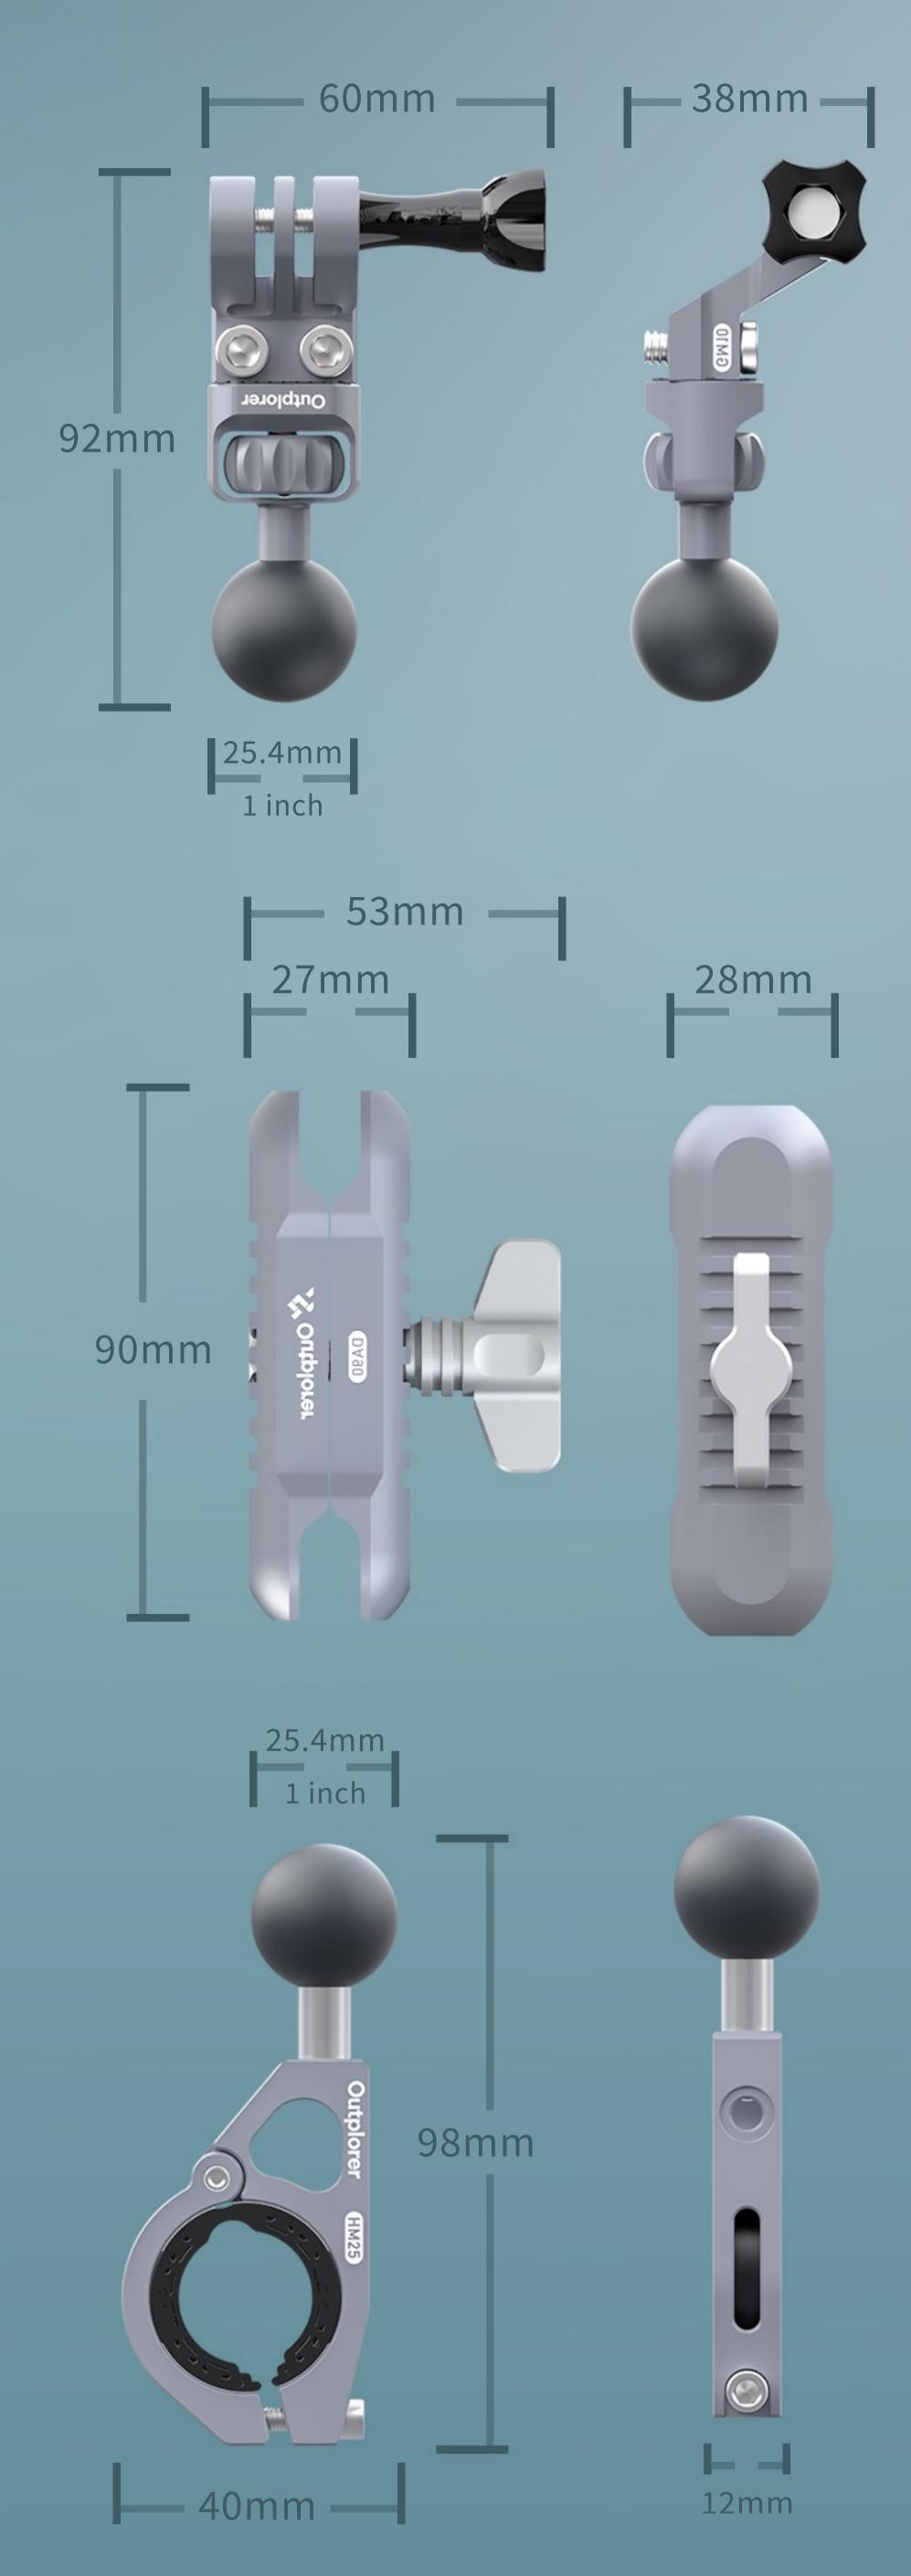

### Product Specifications

The measurements of the dimensions are manually conducted, hence a slight tolerance is inevitable.

We kindly ask for your understanding.

Name Panoramic/Action Camera Kit

Model G100