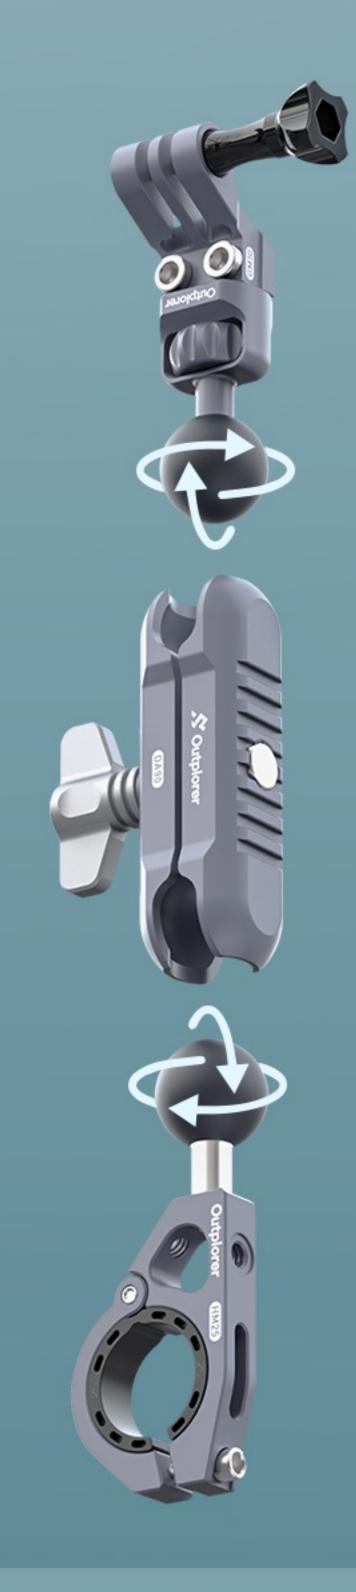

### Modular Design

The Outplorer air suspension mount series products adopt a **modular design**, where different modules combine to adapt to various scenarios and carriers, offering cycling enthusiasts more freedom for hands-on space and choice of play.

## Universal Rotation Angle as You Wish

The support rod part of the Outplorer air suspension mount series adopts a universal ball head connecting rod design.

It allows the rider to **freely adjust** the installation angle of the equipment, and can adapt to different equipment and installation environments by replacing the corresponding **ball head accessories**.

### Anti-Theft Design

The anti-theft knob can be replaced when parked outdoors for a long time, and a dedicated wrench is required to open it.

\* Anti Theft Bolt Kit Requires Additional Purchase

#### Wide Applicability

The Outplorer clamp mount maximum clamping distance can reach 32mm, and it can achieve a minimum clamping range of 22mm, meeting the needs of users in most usage scenarios.

The Plastic Ring Insert for the Handlebar Mount
Offering enhanced protection for your cherished vehicle,
safeguarding it from the vexation of scratches.