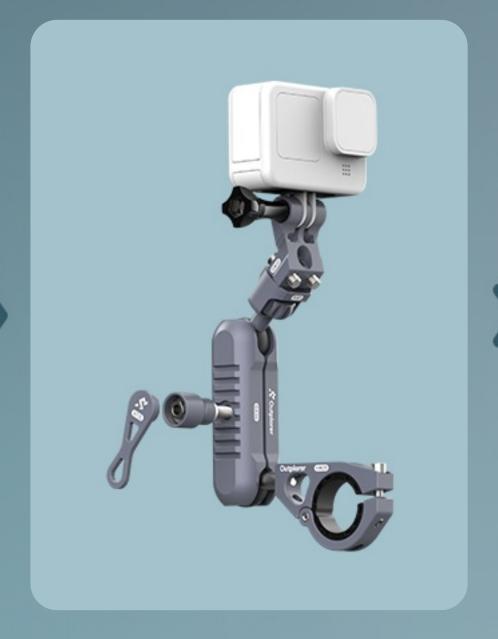

### Modular Design

The Outplorer air suspension mount series products adopt a **modular design**, where different modules combine to adapt to various scenarios and carriers, offering cycling enthusiasts more freedom for hands-on space and choice of play.

## Universal Rotation Angle as You Wish

The support rod part of the Outplorer air suspension mount series adopts a universal ball head connecting rod design.

It allows the rider to **freely adjust** the installation angle of the equipment, and can adapt to different equipment and installation environments by replacing the corresponding **ball head accessories**.