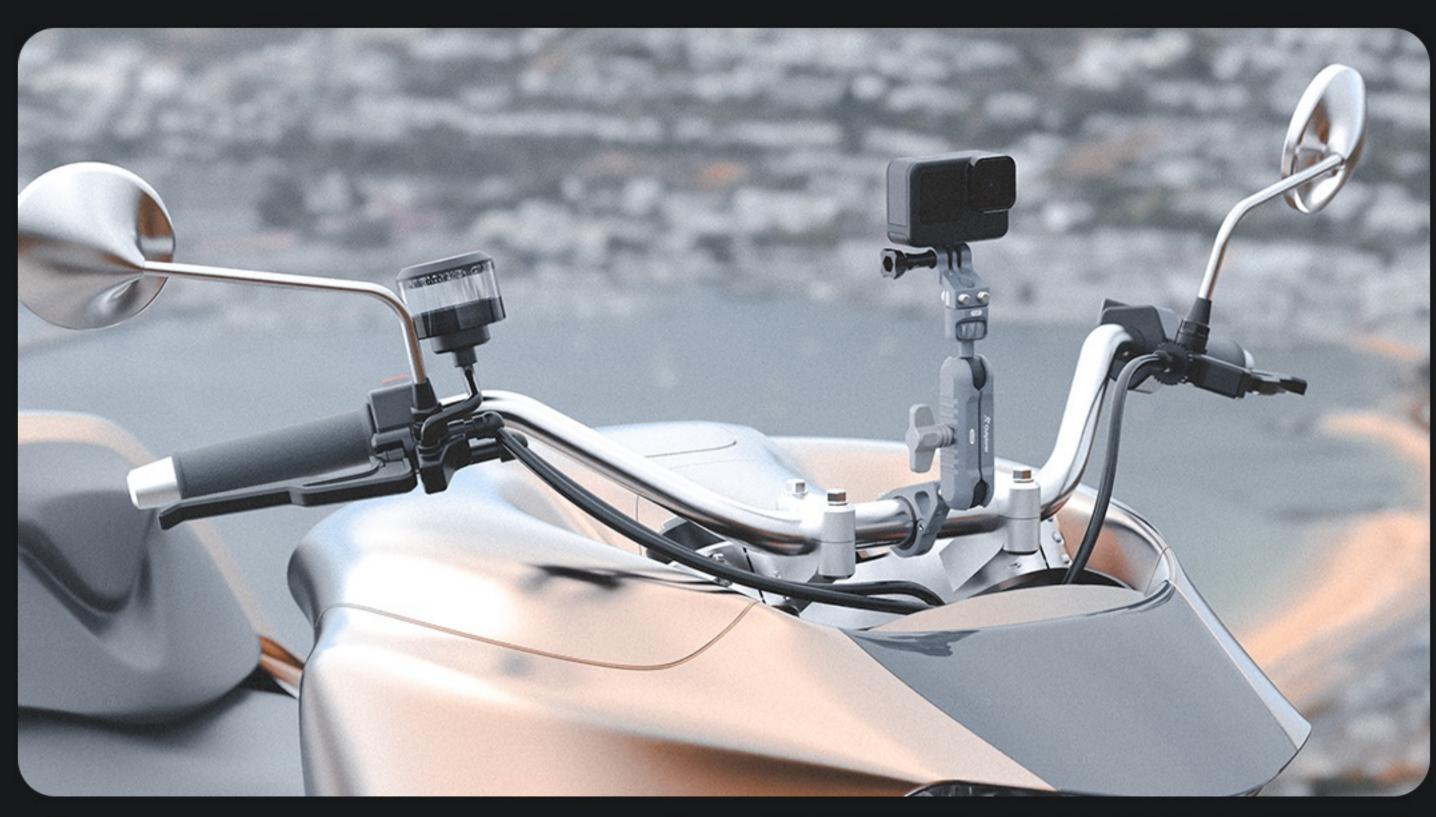

#### Wide Applicability

The Outplorer clamp mount maximum clamping distance can reach 32mm, and it can achieve a minimum clamping range of 22mm, meeting the needs of users in most usage scenarios.

The Plastic Ring Insert for the Handlebar Mount
Offering enhanced protection for your cherished vehicle,
safeguarding it from the vexation of scratches.