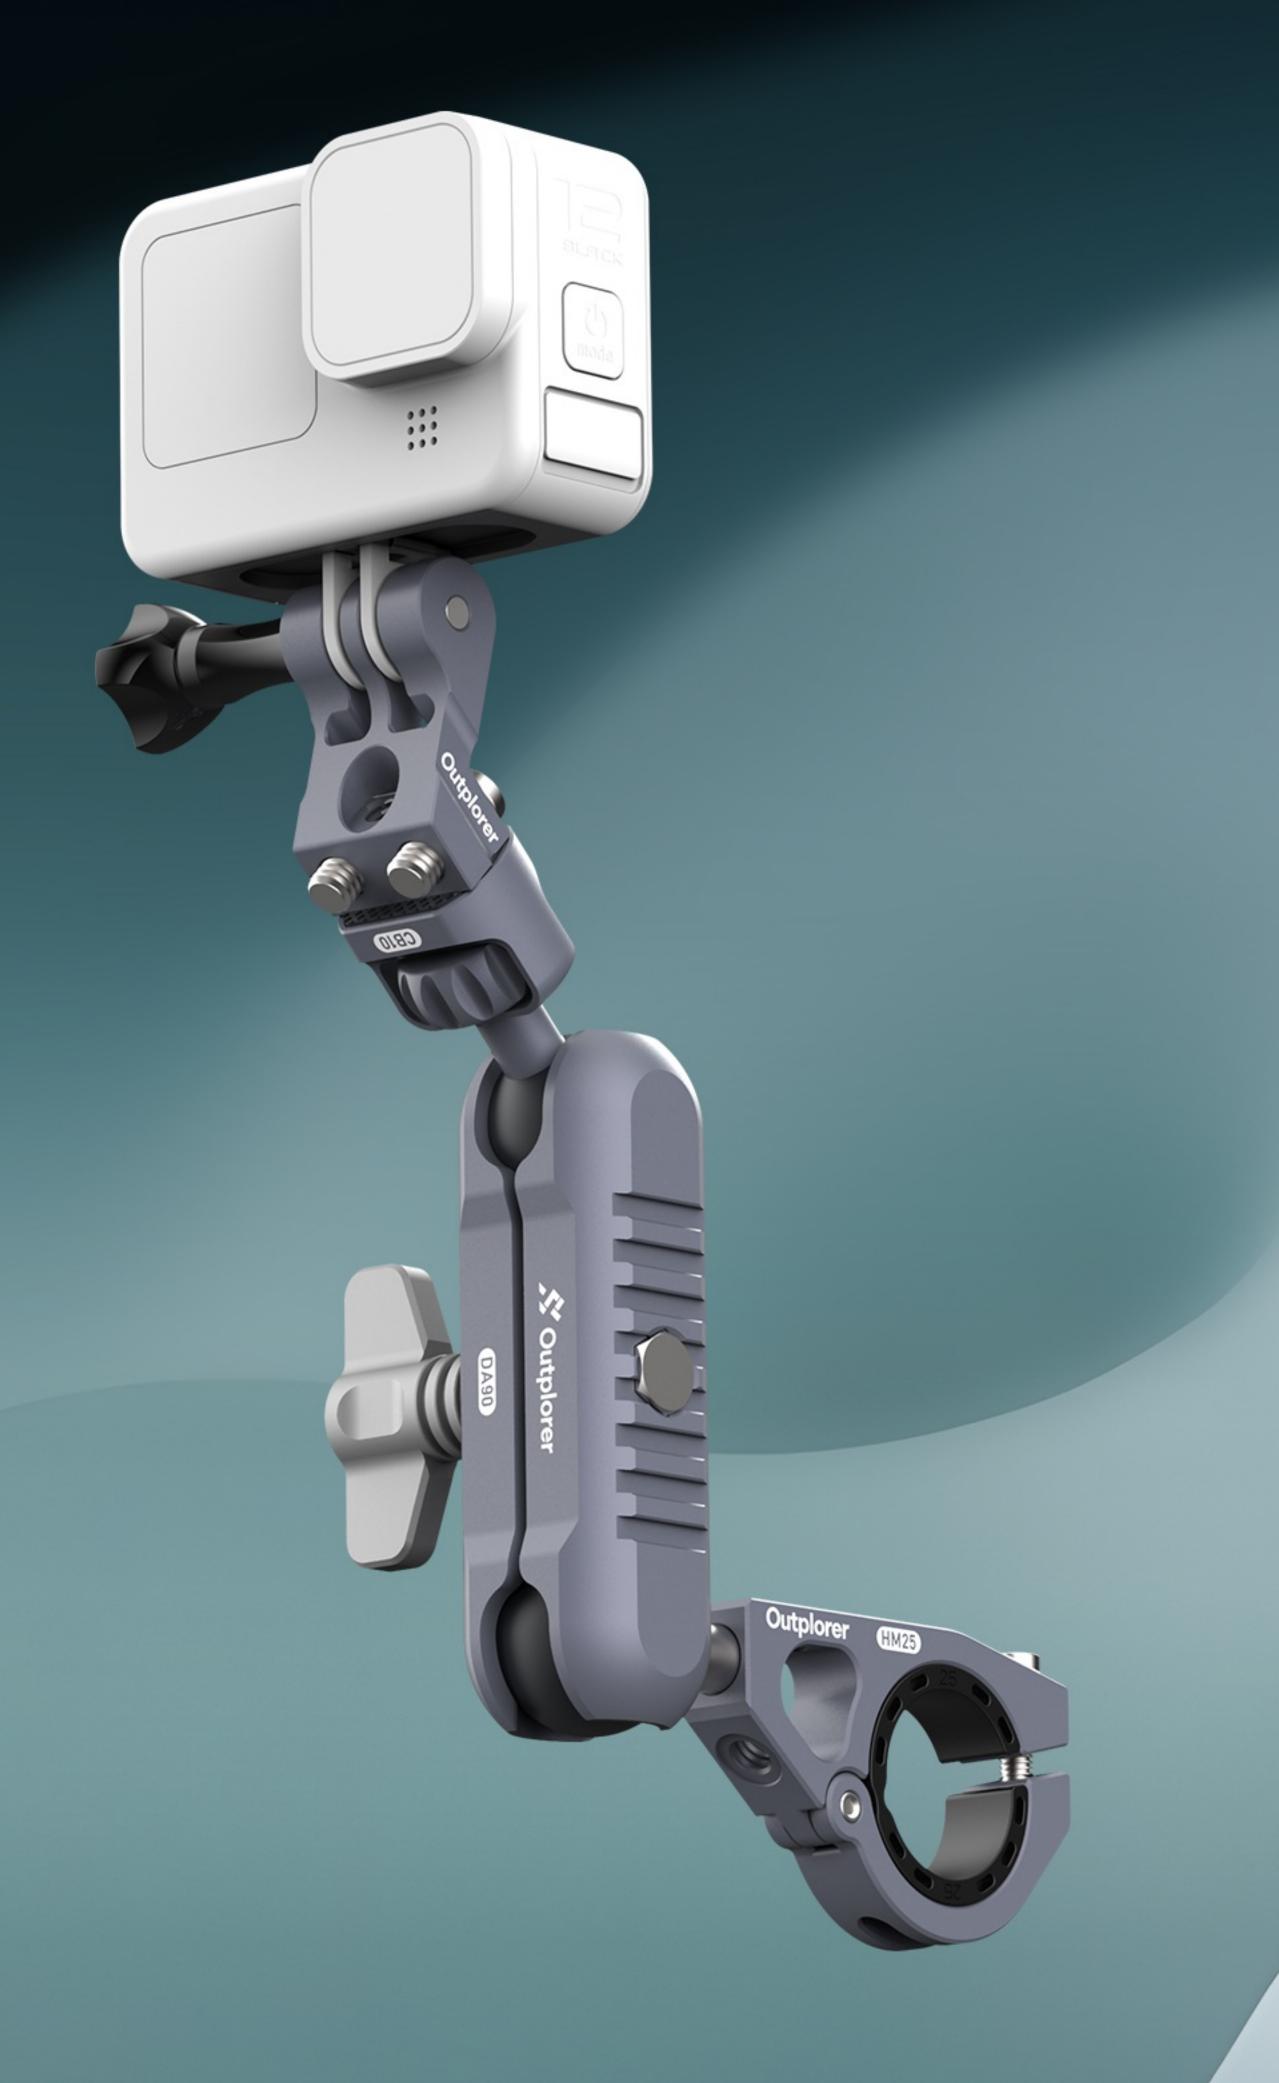

### Modular Design

The Outplorer air suspension mount series products adopt a **modular design**, where different modules combine to adapt to various scenarios and carriers, offering cycling enthusiasts more freedom for hands-on space and choice of play.

## Universal Rotation Angle as You Wish

The support rod part of the Outplorer air suspension mount series adopts a universal ball head connecting rod design.

It allows the rider to **freely adjust** the installation angle of the equipment, and can adapt to different equipment and installation environments by replacing the corresponding **ball head accessories**.