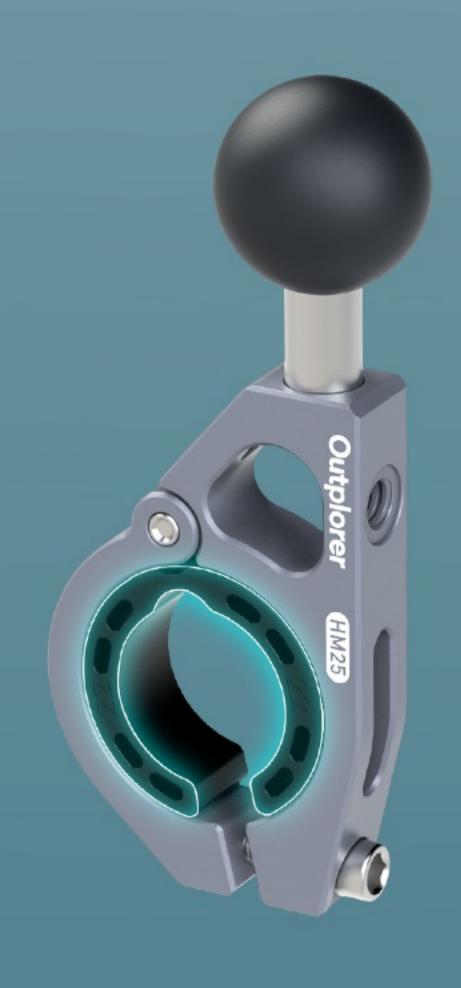

#### Wide Applicability

The Outplorer clamp mount maximum clamping distance can reach 32mm, and it can achieve a minimum clamping range of 22mm, meeting the needs of users in most usage scenarios.

The Plastic Ring Insert for the Handlebar Mount
Offering enhanced protection for your cherished vehicle,
safeguarding it from the vexation of scratches.