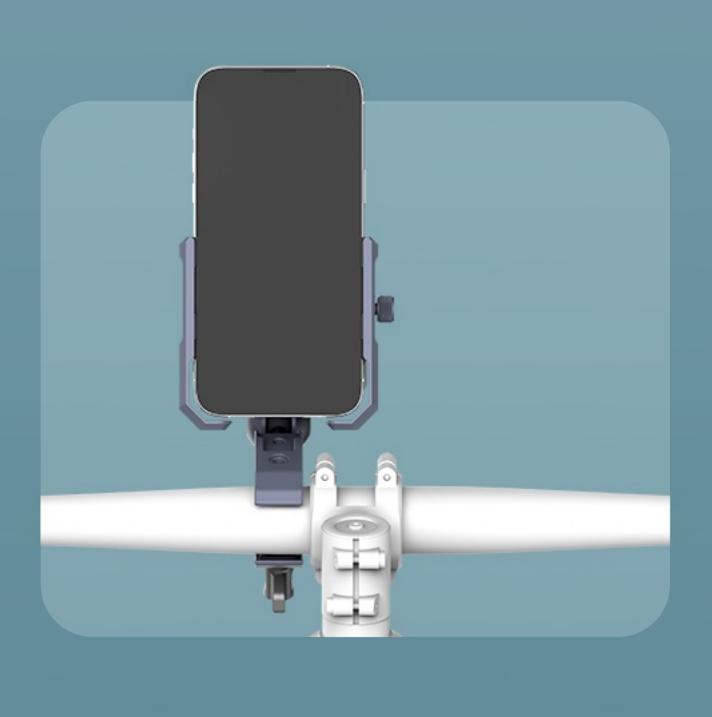

### Modular Design

The Outplorer air suspension mount series products adopt a **modular design**, where different modules combine to adapt to various scenarios and carriers, offering cycling enthusiasts more freedom for hands-on space and choice of play.

## Universal Rotation Angle as You Wish

The support rod part of the Outplorer air suspension mount series adopts a universal ball head connecting rod design.

It allows the rider to **freely adjust** the installation angle of the equipment, and can adapt to different equipment and installation environments by replacing the corresponding **ball head accessories**.