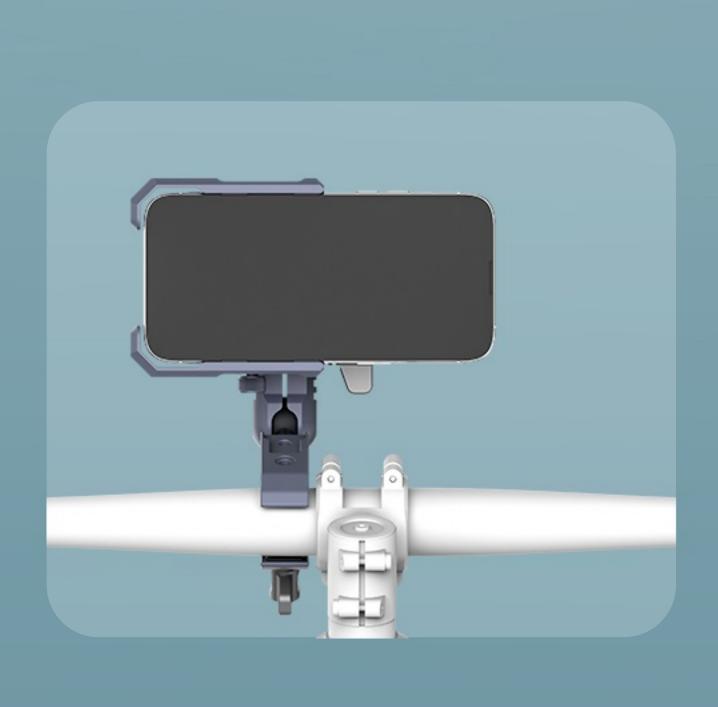

### Modular Design

The Outplorer air suspension mount series products adopt a **modular design**, where different modules combine to adapt to various scenarios and carriers, offering cycling enthusiasts more freedom for hands-on space and choice of play.