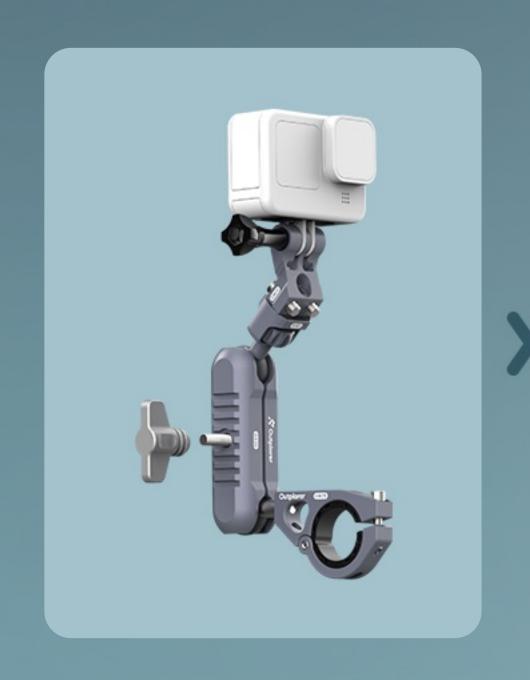

### Modular Design

The Outplorer air suspension mount series products adopt a **modular design**, where different modules combine to adapt to various scenarios and carriers, offering cycling enthusiasts more freedom for hands-on space and choice of play.

## Universal Rotation Angle as You Wish

The support rod part of the Outplorer air suspension mount series adopts a universal ball head connecting rod design.

It allows the rider to **freely adjust** the installation angle of the equipment, and can adapt to different equipment and installation environments by replacing the corresponding **ball head accessories**.