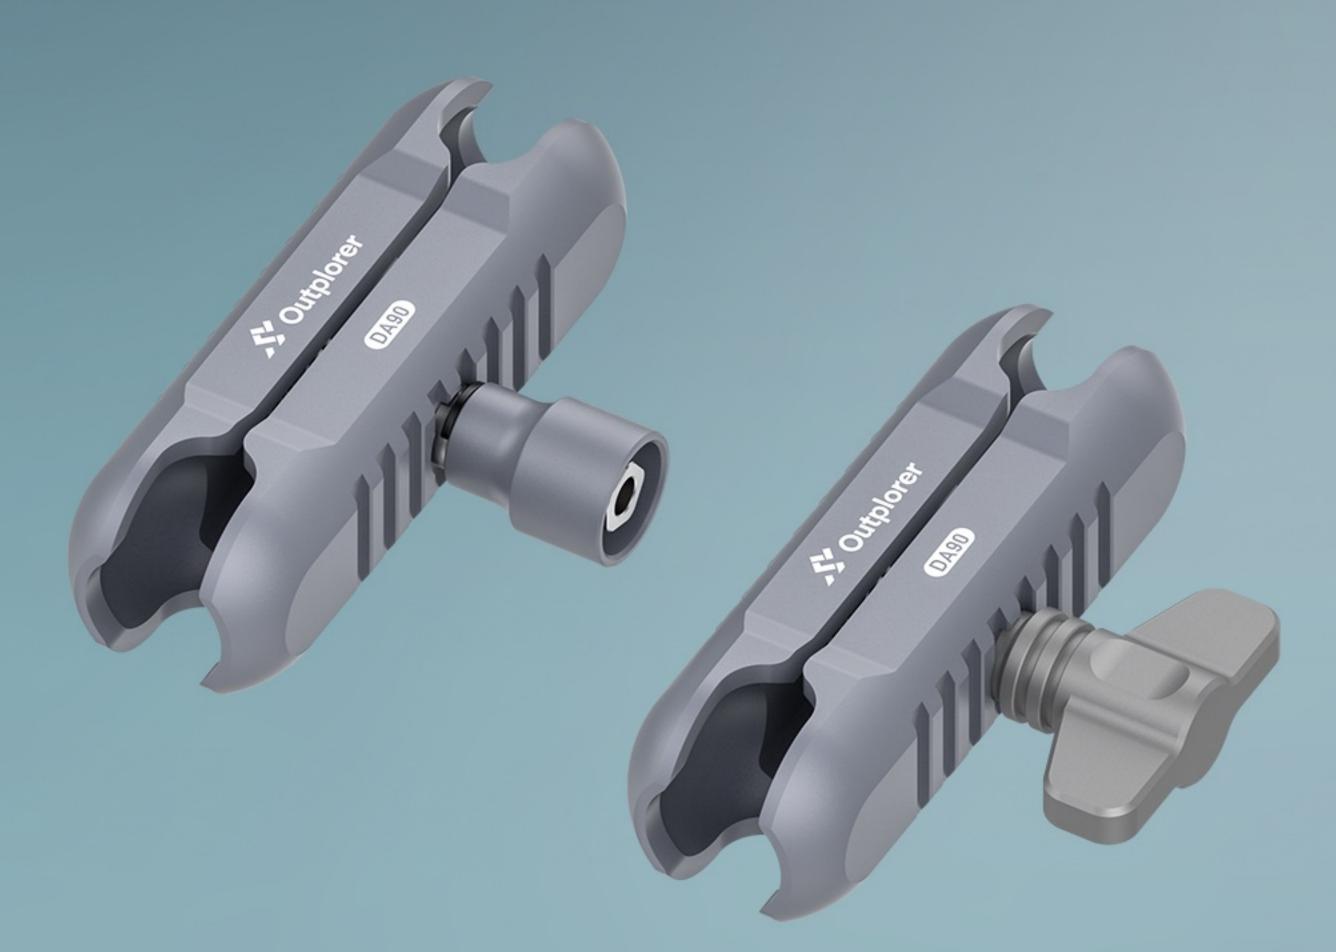

### Anti-Theft Design

The anti-theft knob can be replaced when parked outdoors for a long time, and a dedicated wrench is required to open it.

\* Anti Theft Bolt Kit Requires Additional Purchase

#### Wide Applicability

The Outplorer clamp mount maximum clamping distance can reach 32mm, and it can achieve a minimum clamping range of 22mm, meeting the needs of users in most usage scenarios.

The Plastic Ring Insert for the Handlebar Mount
Offering enhanced protection for your cherished vehicle,
safeguarding it from the vexation of scratches.