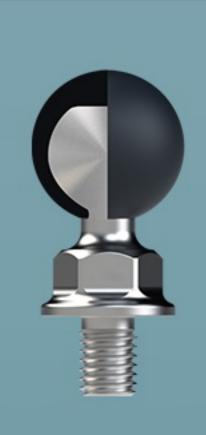

# Outplorer

Panoramic / Action Camera Kit

G100







Panoramic / Action Camera Kit

### Modular Design

The Outplorer air suspension mount series products adopt a **modular design**, where different modules combine to adapt to various scenarios and carriers, offering cycling enthusiasts more freedom for hands-on space and choice of play.









## Universal Rotation Angle as You Wish

The support rod part of the Outplorer air suspension mount series adopts a universal ball head connecting rod design.



It allows the rider to **freely adjust** the installation angle of the equipment, and can adapt to different equipment and installation environments by replacing the corresponding **ball head accessories**.









25.4 mm (1 inch)
Standard Steel Core
Ball Head



### Anti-Theft Design

The anti-theft knob can be replaced when parked outdoors for a long time, and a dedicated wrench is required to open it.







\* Anti Theft Bolt Kit Requires Additional Purchase

#### Wide Applicability

The Outplorer clamp mount maximum clamping distance can reach 32mm, and it can achieve a minimum clamping range of 22mm, meeting the needs of users in most usage scenarios.





The Plastic Ring Insert for the Handlebar Mount
Offering enhanced protection for your cherished vehicle,
safeguarding it from the vexation of scratches.

### Product Specifications

The measurements of the dimensions are manually conducted, hence a slight tolerance is inevitable.

We kindly ask for your understanding.



Name Panoramic/Act