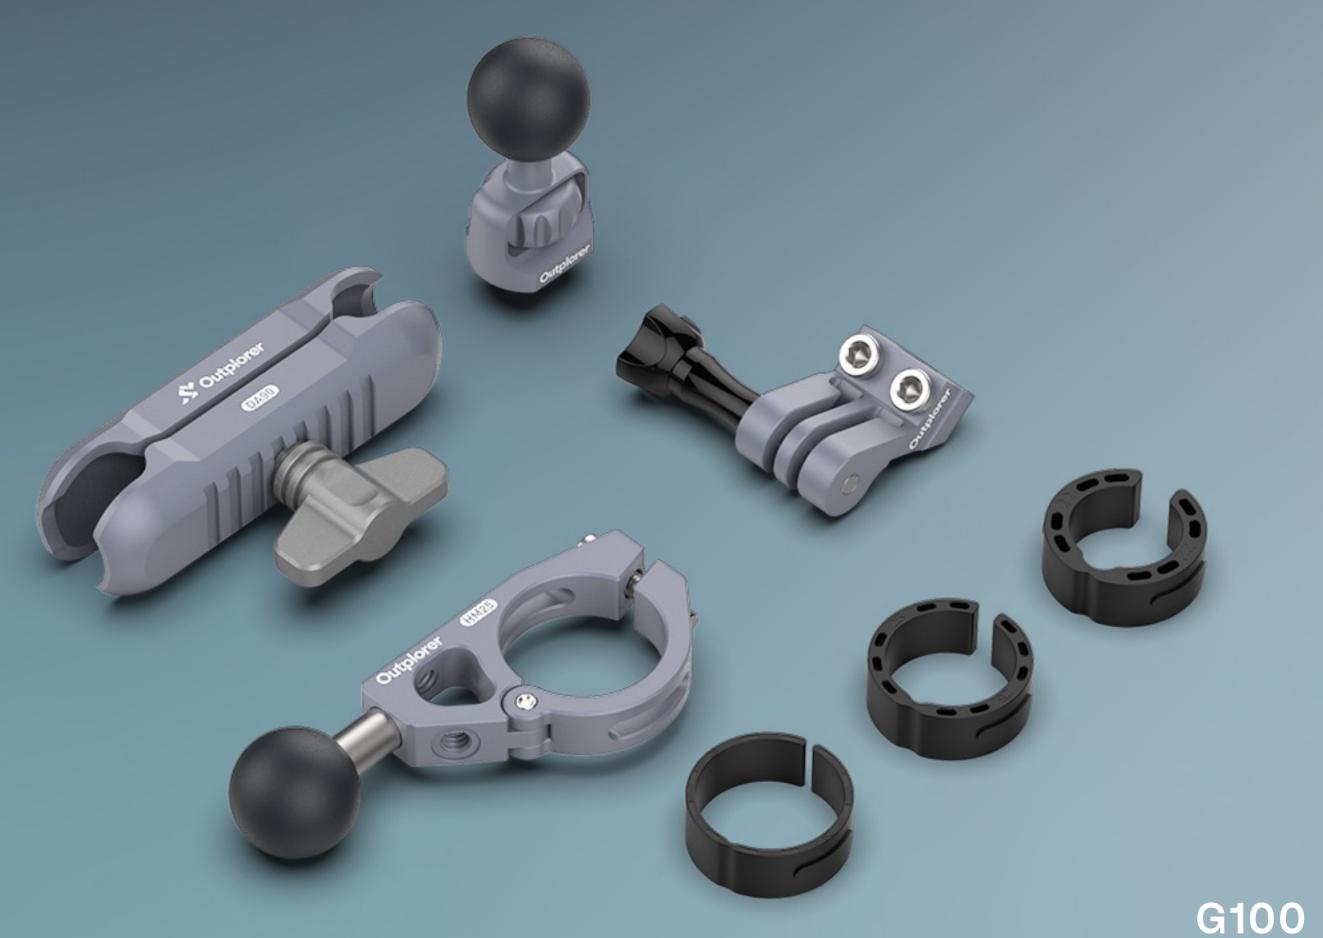

# Outplorer

Panoramic / Action Camera Kit

G100

Panoramic / Action Camera Kit

### Product Specifications

The measurements of the dimensions are manually conducted, hence a slight tolerance is inevitable.

We kindly ask for your understanding.

Name Panoramic/Action Camera Kit

Model G100