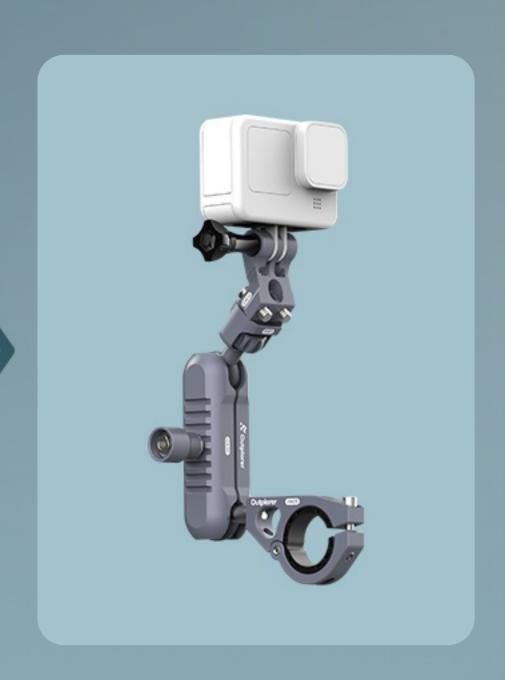

### Modular Design

The Outplorer air suspension mount series products adopt a **modular design**, where different modules combine to adapt to various scenarios and carriers, offering cycling enthusiasts more freedom for hands-on space and choice of play.

## Universal Rotation Angle as You Wish

The support rod part of the Outplorer air suspension mount series adopts a universal ball head connecting rod design.

It allows the rider to **freely adjust** the installation angle of the equipment, and can adapt to different equipment and installation environments by replacing the corresponding **ball head accessories**.