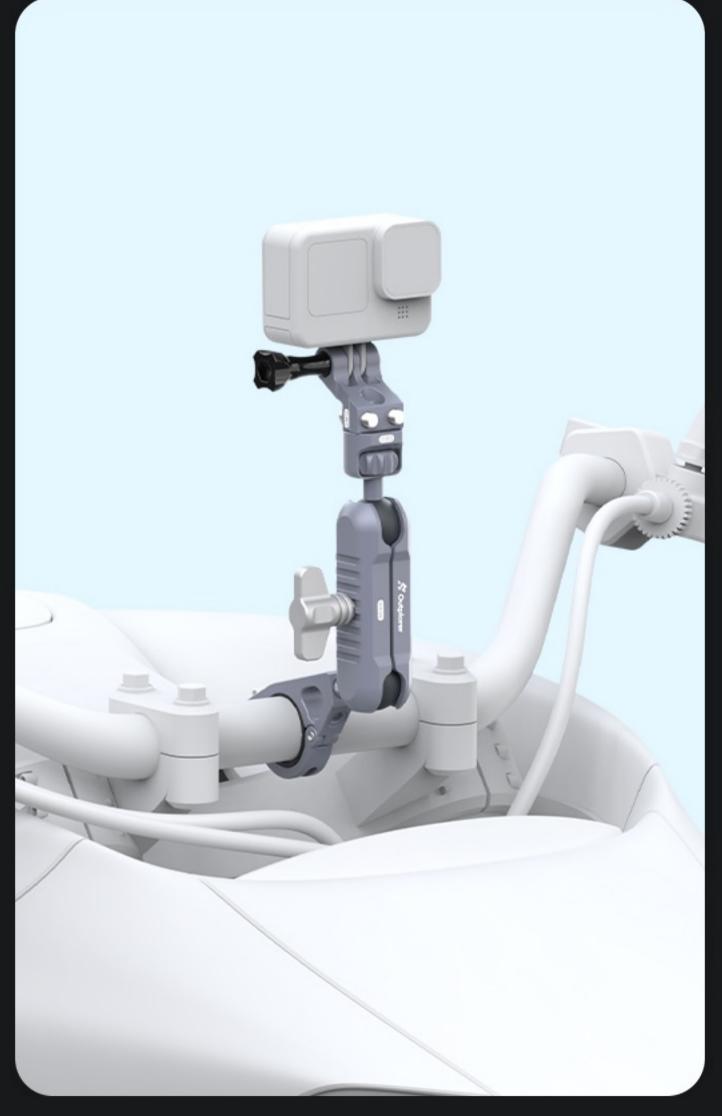

## Universal Rotation Angle as You Wish

The support rod part of the Outplorer air suspension mount series adopts a universal ball head connecting rod design.

It allows the rider to **freely adjust** the installation angle of the equipment, and can adapt to different equipment and installation environments by replacing the corresponding **ball head accessories**.

#### Wide Applicability

The Outplorer clamp mount maximum clamping distance can reach 32mm, and it can achieve a minimum clamping range of 22mm, meeting the needs of users in most usage scenarios.

The Plastic Ring Insert for the Handlebar Mount
Offering enhanced protection for your cherished vehicle,
safeguarding it from the vexation of scratches.