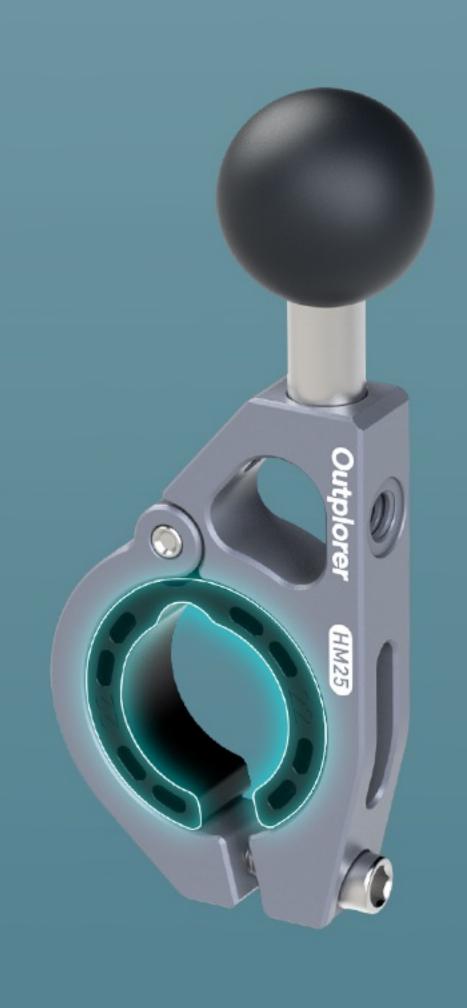

#### Wide Applicability

The Outplorer clamp mount maximum clamping distance can reach 32mm, and it can achieve a minimum clamping range of 22mm, meeting the needs of users in most usage scenarios.

The Plastic Ring Insert for the Handlebar Mount
Offering enhanced protection for your cherished vehicle,
safeguarding it from the vexation of scratches.