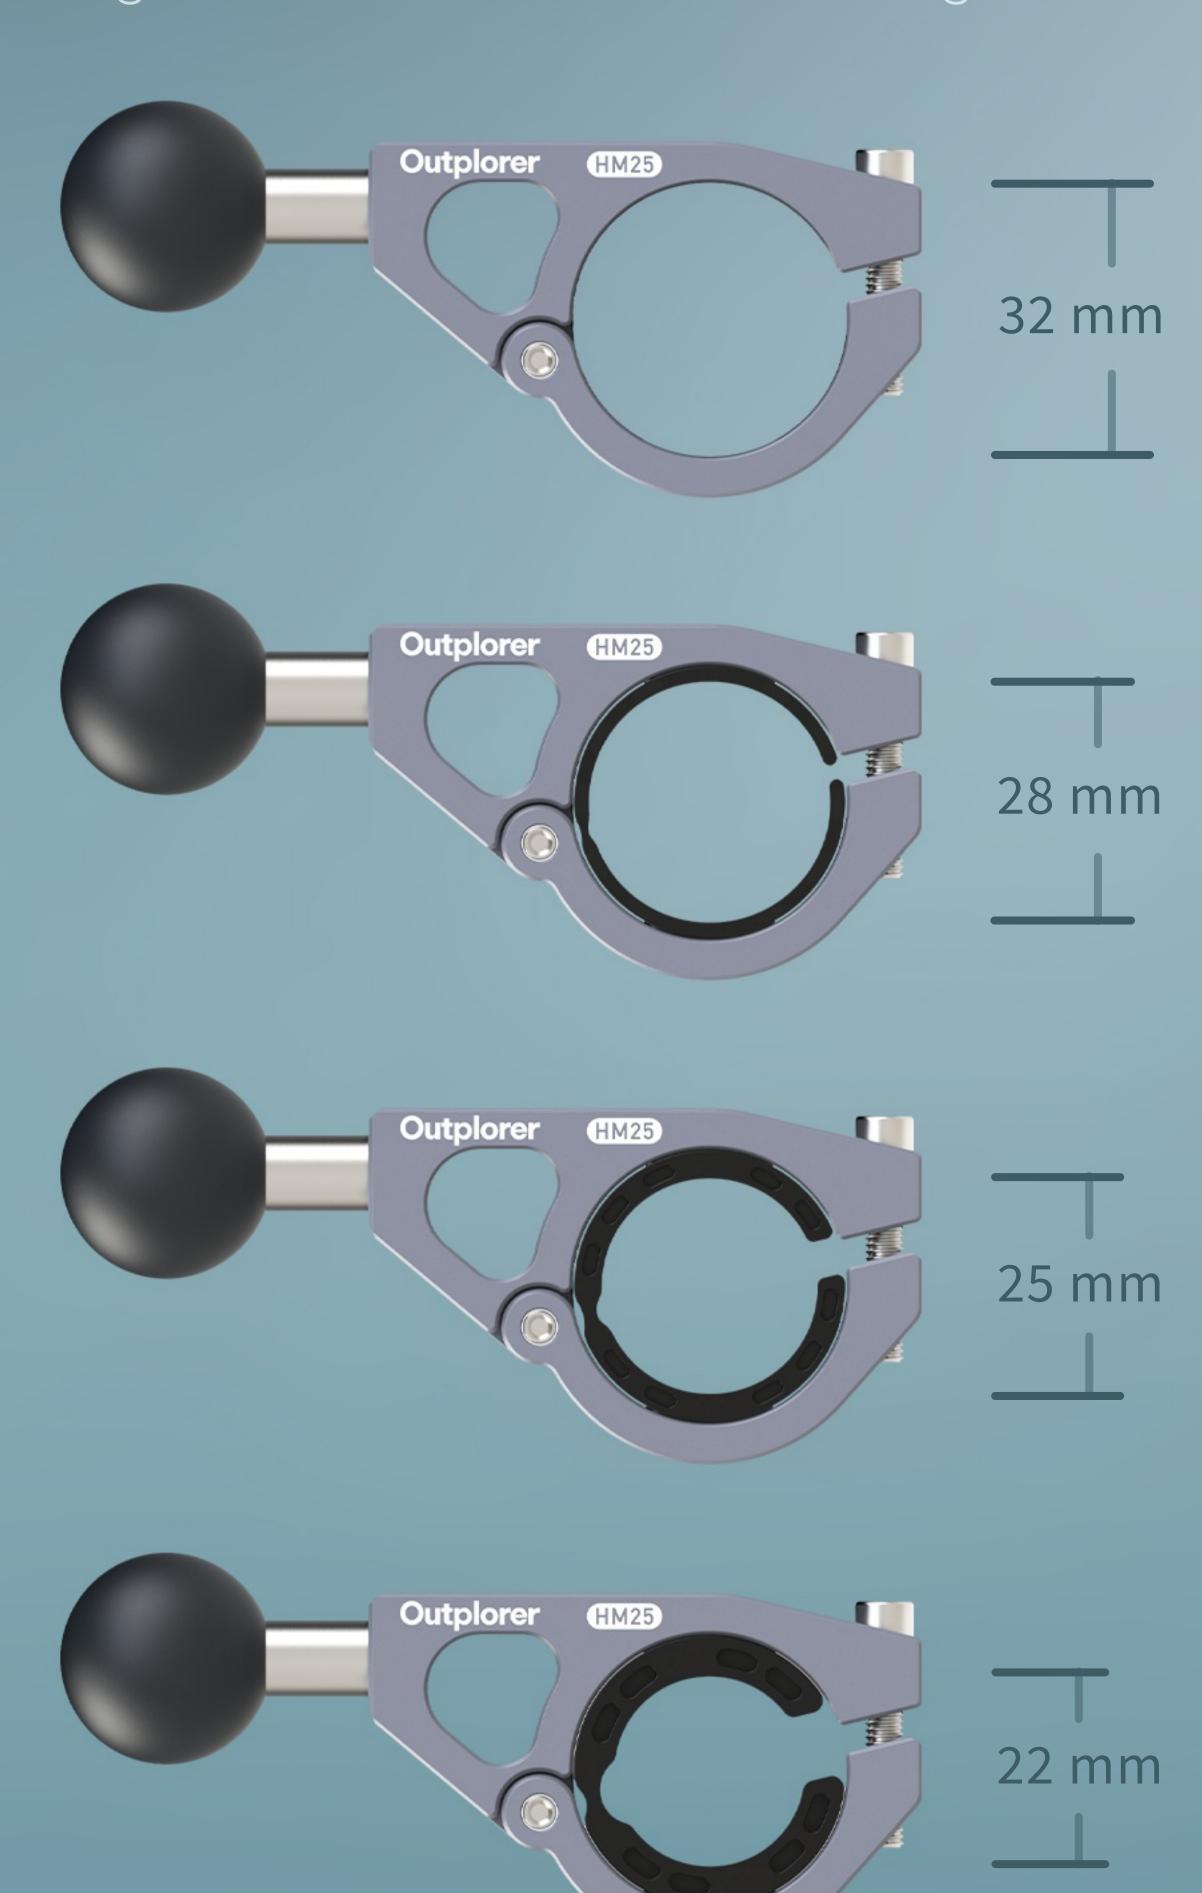

#### Wide Applicability

The Outplorer clamp mount maximum clamping distance can reach 32mm, and it can achieve a minimum clamping range of 22mm, meeting the needs of users in most usage scenarios.

The Plastic Ring Insert for the Handlebar Mount
Offering enhanced protection for your cherished vehicle,
safeguarding it from the vexation of scratches.