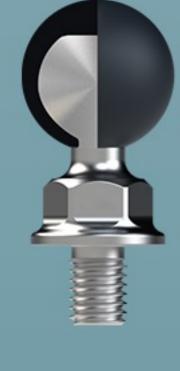

# Outplorer

Handlebar Mount with 1" Ball

**HM25** 







## Modular Design

The Outplorer air suspension mount series products adopt a **modular design**, where different modules combine to adapt to various scenarios and carriers, offering cycling enthusiasts more freedom for hands-on space and choice of play.









## Universal Rotation Angle as You Wish

The support rod part of the Outplorer air suspension mount series adopts a universal ball head connecting rod design.



It allows the rider to **freely adjust** the installation angle of the equipment, and can adapt to different equipment and installation environments by replacing the corresponding **ball head accessories**.





25.4 mm (1 inch)
Standard Steel Core
Ball Head



#### Wide Applicability

The Outplorer clamp mount maximum clamping distance can reach 32mm, and it can achieve a minimum clamping range of 22mm, meeting the needs of users in most usage scenarios.





The Plastic Ring Insert for the Handlebar Mount
Offering enhanced protection for your cherished vehicle,
safeguarding it from the vexation of scratches.

#### Product Specifications

The measurements of the dimensions are manually conducted, hence a slight tolerance is inevitable. We kindly ask for your understanding.



Name

Handlebar Mount with 1" Ball

Model

**HM25** 

**Material** 

Aluminum Alloy, Stainless Steel, TPR