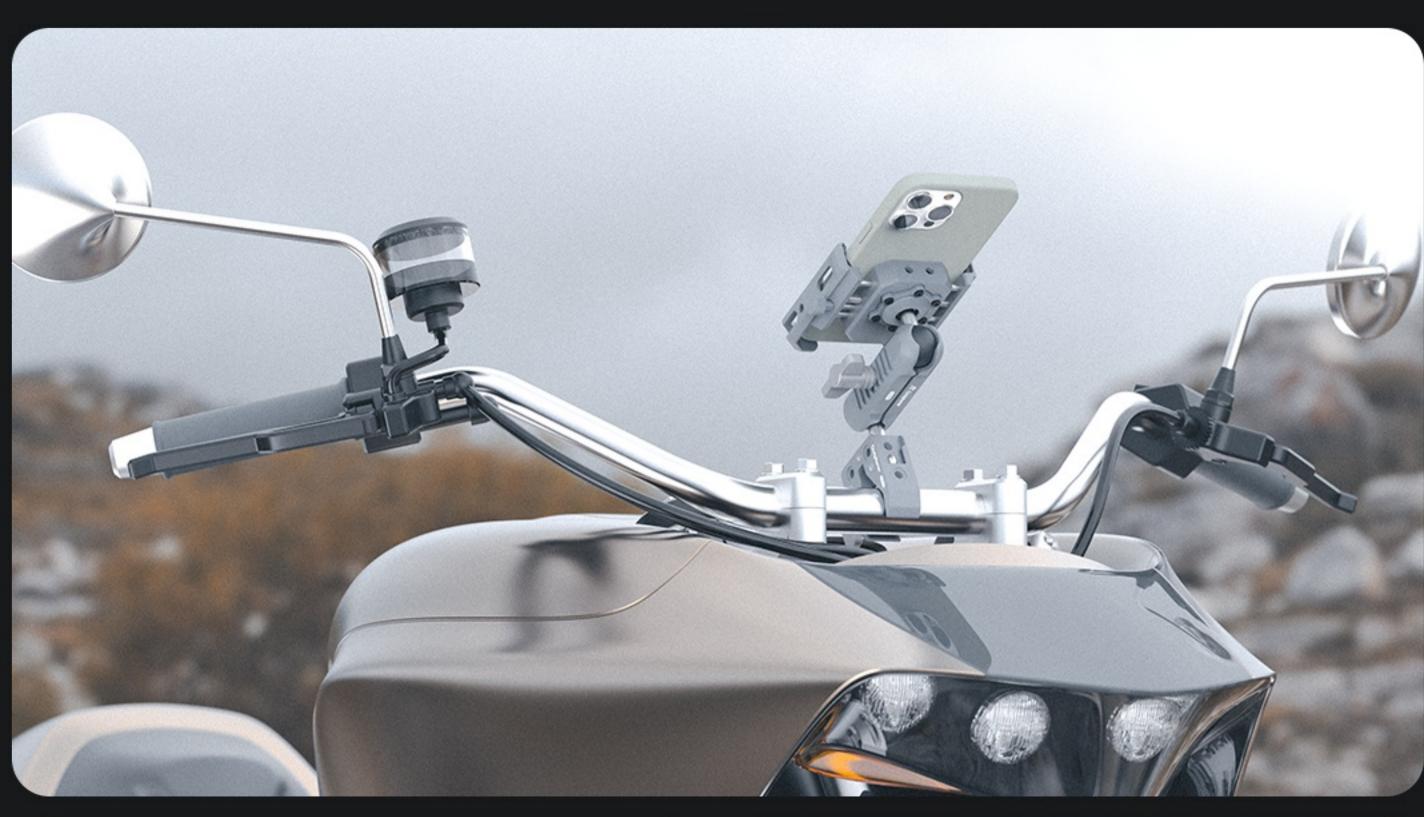

## Universal Rotation Angle as You Wish

The support rod part of the Outplorer air suspension mount series adopts a universal ball head connecting rod design.

It allows the rider to **freely adjust** the installation angle of the equipment, and can adapt to different equipment and installation environments by replacing the corresponding **ball head accessories**.