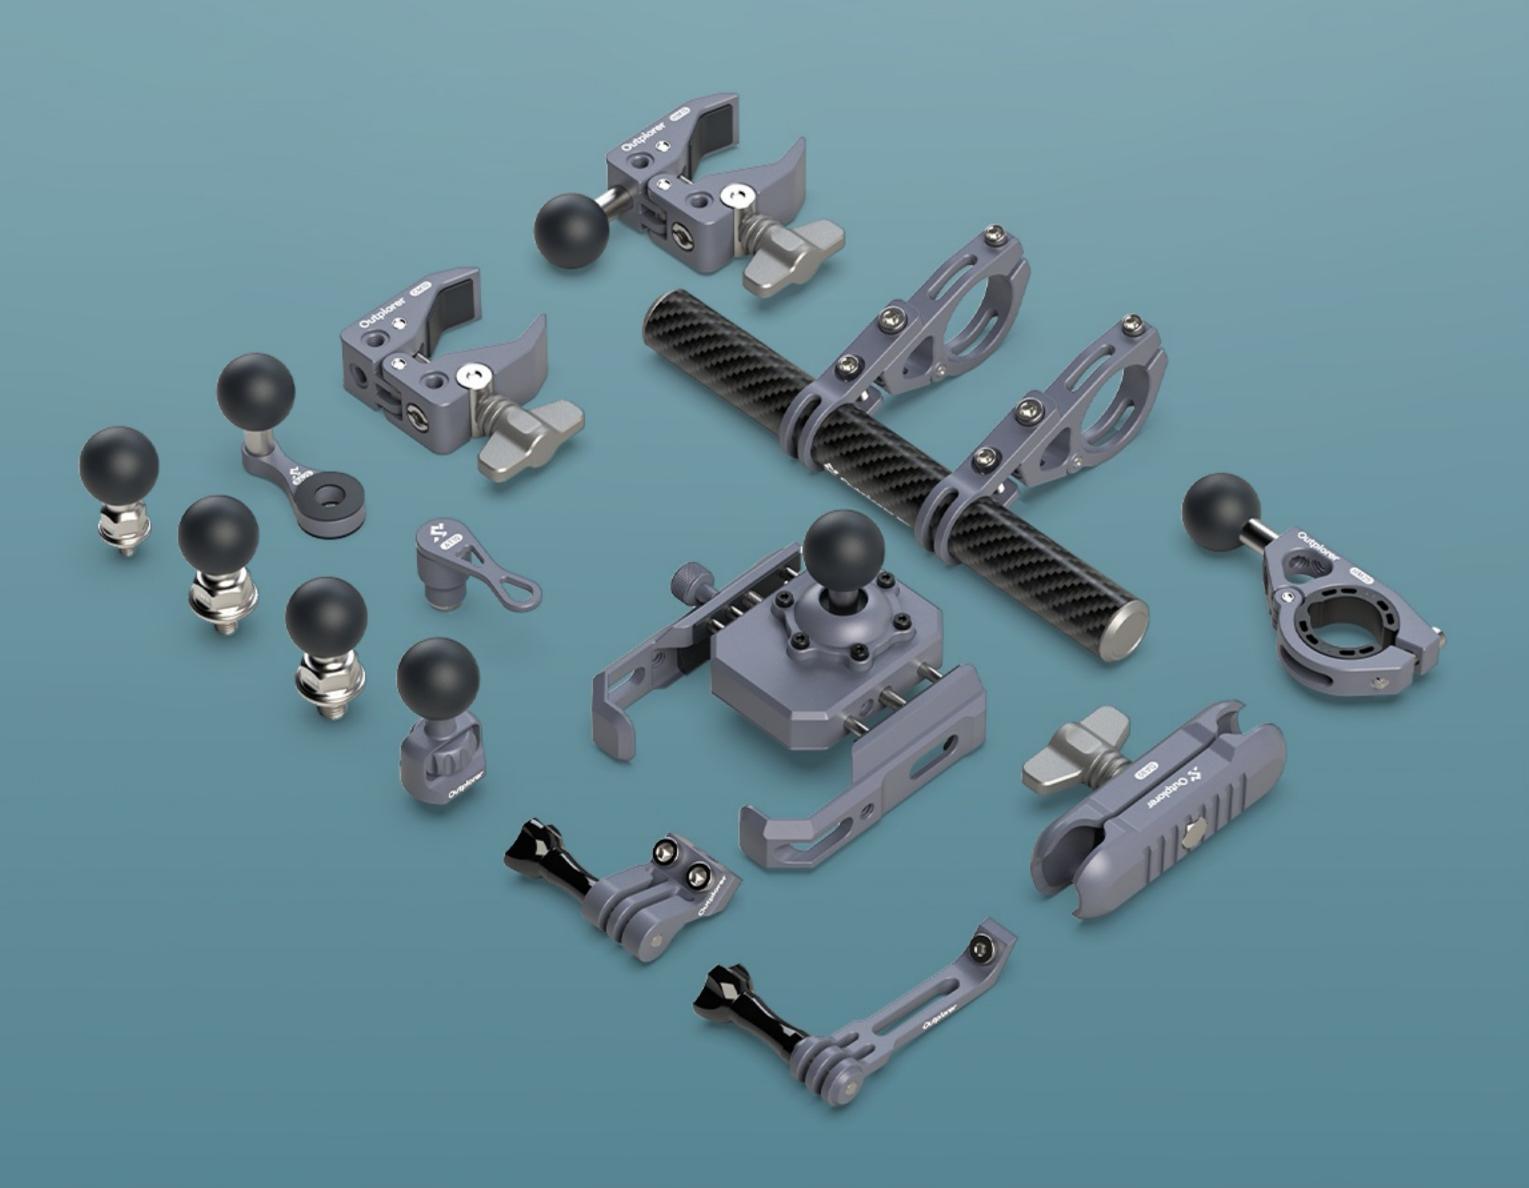

## Modular Design

The Outplorer air suspension mount series products adopt a **modular design**, where different modules combine to adapt to various scenarios and carriers, offering cycling enthusiasts more freedom for hands-on space and choice of play.

## Universal Rotation Angle as You Wish

The support rod part of the Outplorer air suspension mount series adopts a universal ball head connecting rod design.

It allows the rider to **freely adjust** the installation angle of the equipment, and can adapt to different equipment and installation environments by replacing the corresponding **ball head accessories**.