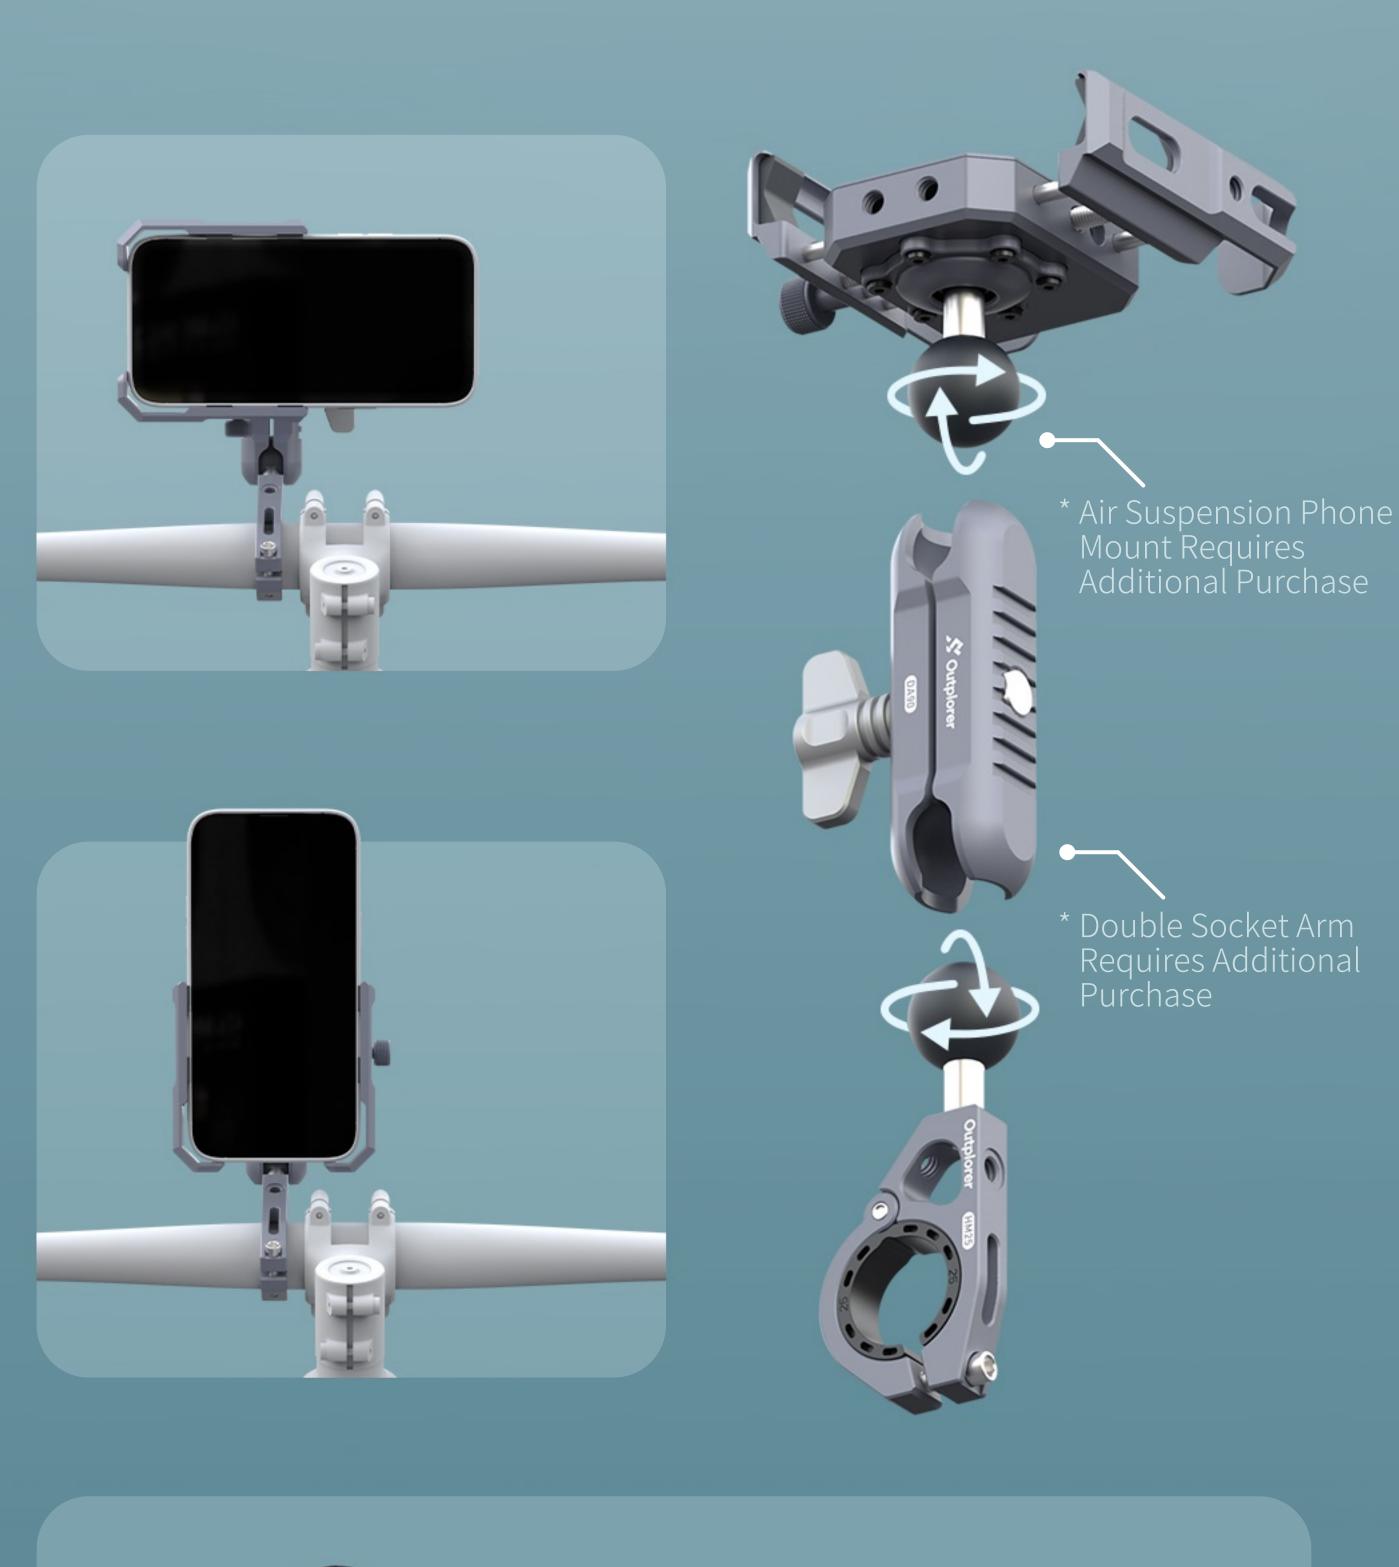

## Modular Design

The Outplorer air suspension mount series products adopt a **modular design**, where different modules combine to adapt to various scenarios and carriers, offering cycling enthusiasts more freedom for hands-on space and choice of play.

## Universal Rotation Angle as You Wish

The support rod part of the Outplorer air suspension mount series adopts a universal ball head connecting rod design.

It allows the rider to **freely adjust** the installation angle of the equipment, and can adapt to different equipment and installation environments by replacing the corresponding **ball head accessories**.