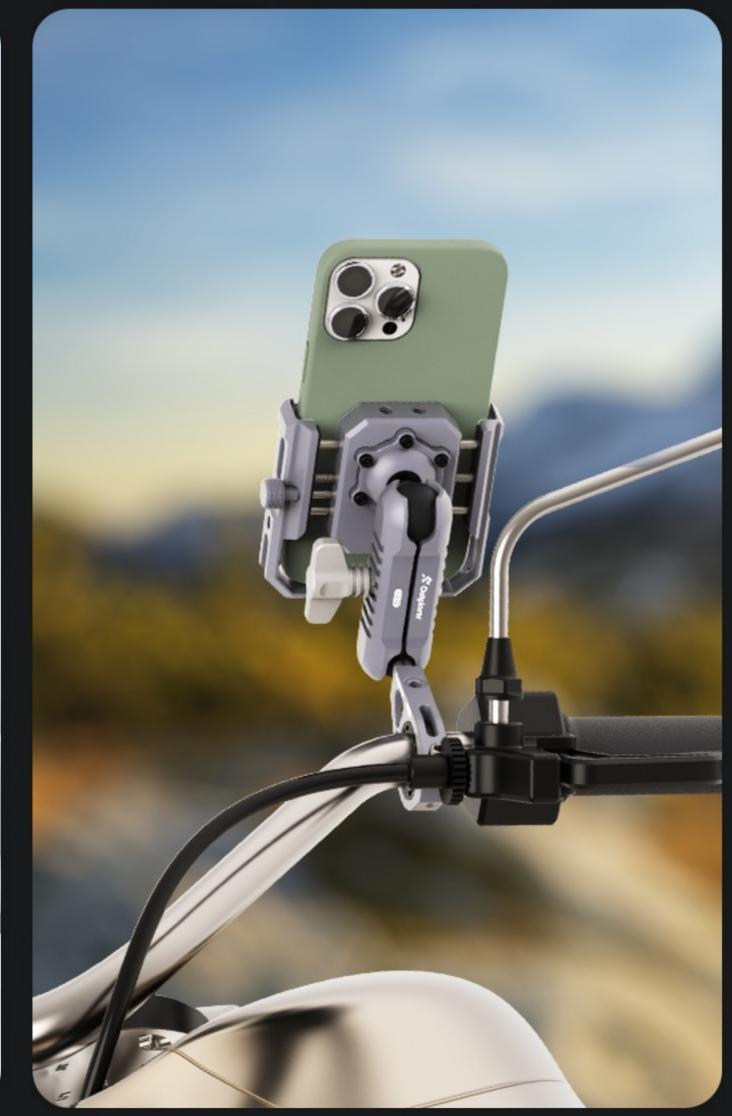

## Universal Rotation Angle as You Wish

The support rod part of the Outplorer air suspension mount series adopts a universal ball head connecting rod design.

It allows the rider to **freely adjust** the installation angle of the equipment, and can adapt to different equipment and installation environments by replacing the corresponding **ball head accessories**.