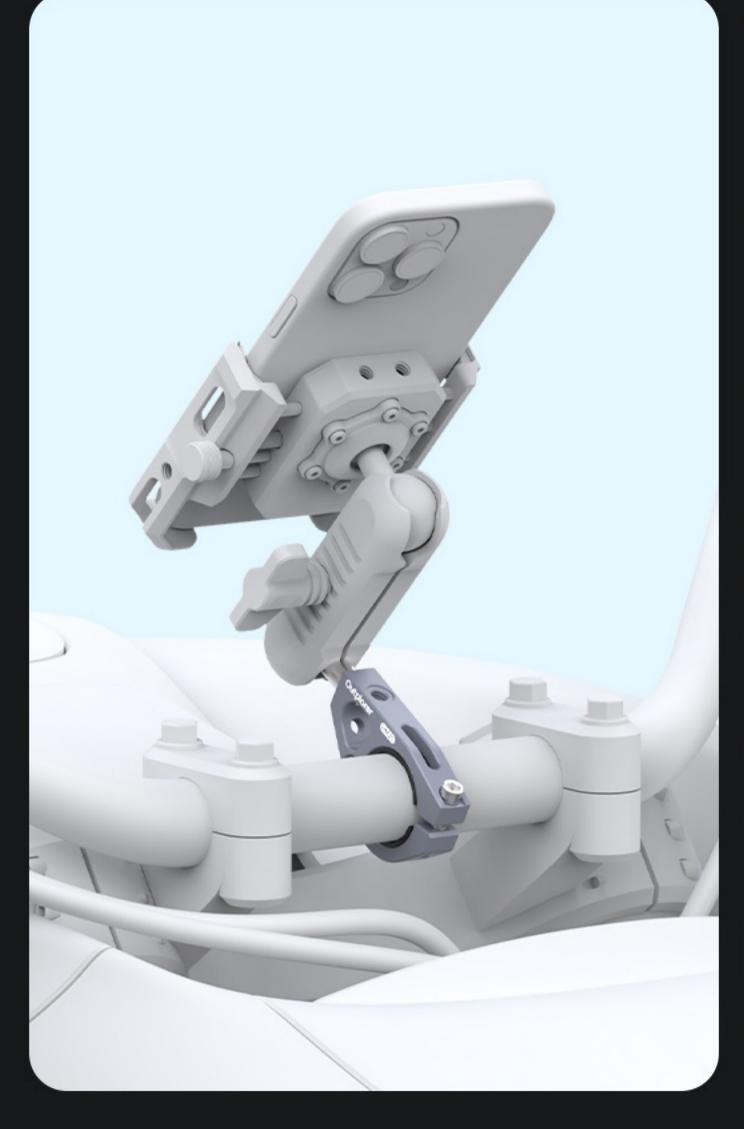

## Universal Rotation Angle as You Wish

The support rod part of the Outplorer air suspension mount series adopts a universal ball head connecting rod design.

It allows the rider to **freely adjust** the installation angle of the equipment, and can adapt to different equipment and installation environments by replacing the corresponding **ball head accessories**.

25.4 mm (1 inch)
Standard Steel Core
Ball Head