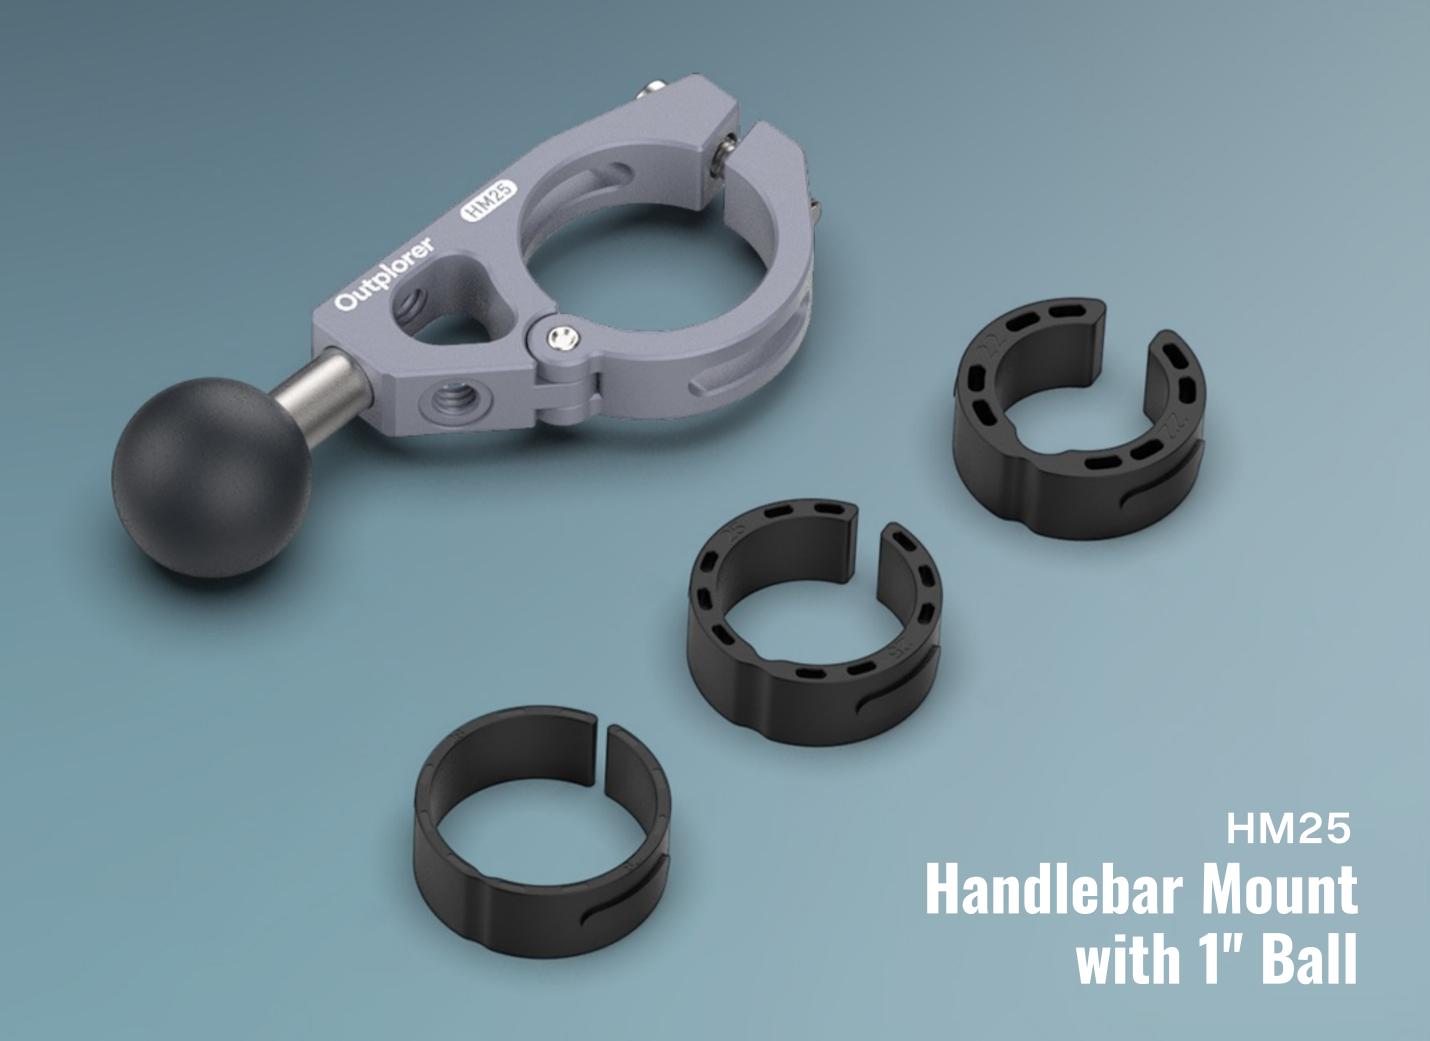

# Outplorer

Handlebar Mount with 1" Ball

**HM25** 

#### Wide Applicability

The Outplorer clamp mount maximum clamping distance can reach 32mm, and it can achieve a minimum clamping range of 22mm, meeting the needs of users in most usage scenarios.

The Plastic Ring Insert for the Handlebar Mount
Offering enhanced protection for your cherished vehicle,
safeguarding it from the vexation of scratches.

#### Product Specifications

The measurements of the dimensions are manually conducted, hence a slight tolerance is inevitable. We kindly ask for your understanding.

Name

Handlebar Mount with 1" Ball

Model

**HM25** 

**Material** 

Aluminum Alloy, Stainless Steel, TPR