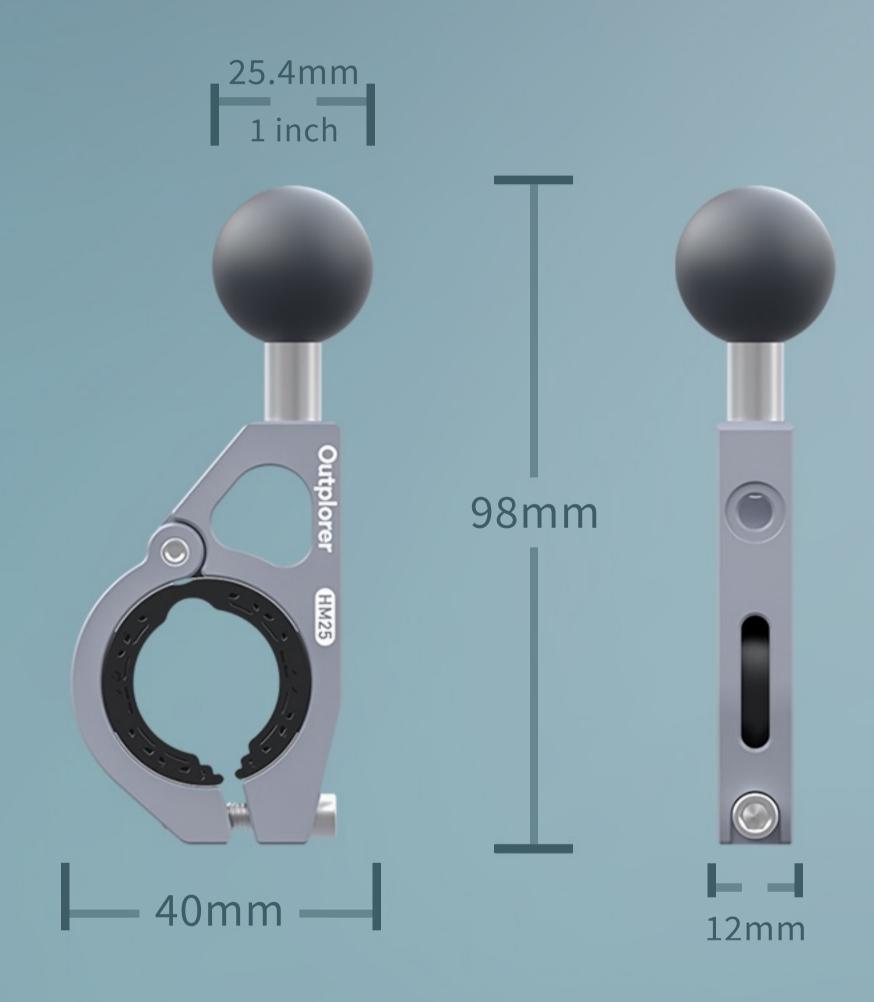

#### Product Specifications

The measurements of the dimensions are manually conducted, hence a slight tolerance is inevitable. We kindly ask for your understanding.

Name

Handlebar Mount with 1" Ball

Model