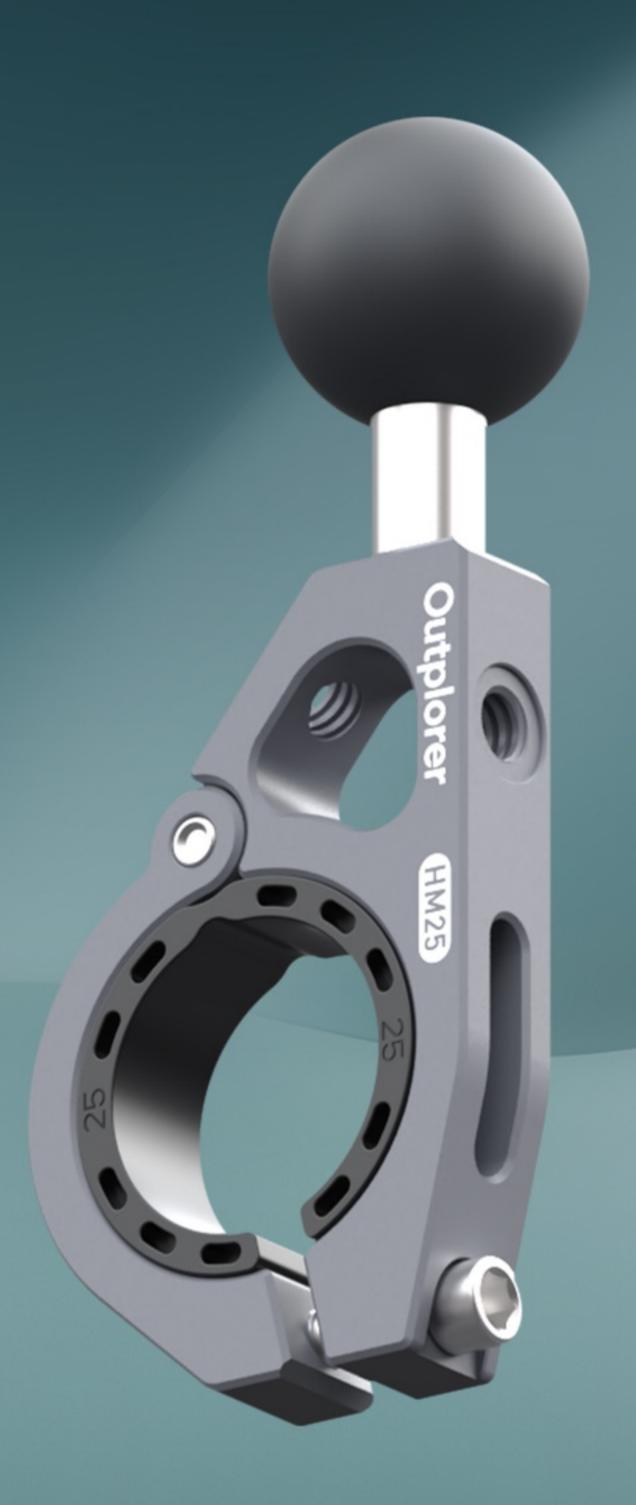

# Outplorer

Handlebar Mount with 1" Ball

**HM25** 

## Universal Rotation Angle as You Wish

The support rod part of the Outplorer air suspension mount series adopts a universal ball head connecting rod design.

It allows the rider to **freely adjust** the installation angle of the equipment, and can adapt to different equipment and installation environments by replacing the corresponding **ball head accessories**.

25.4 mm (1 inch)
Standard Steel Core
Ball Head