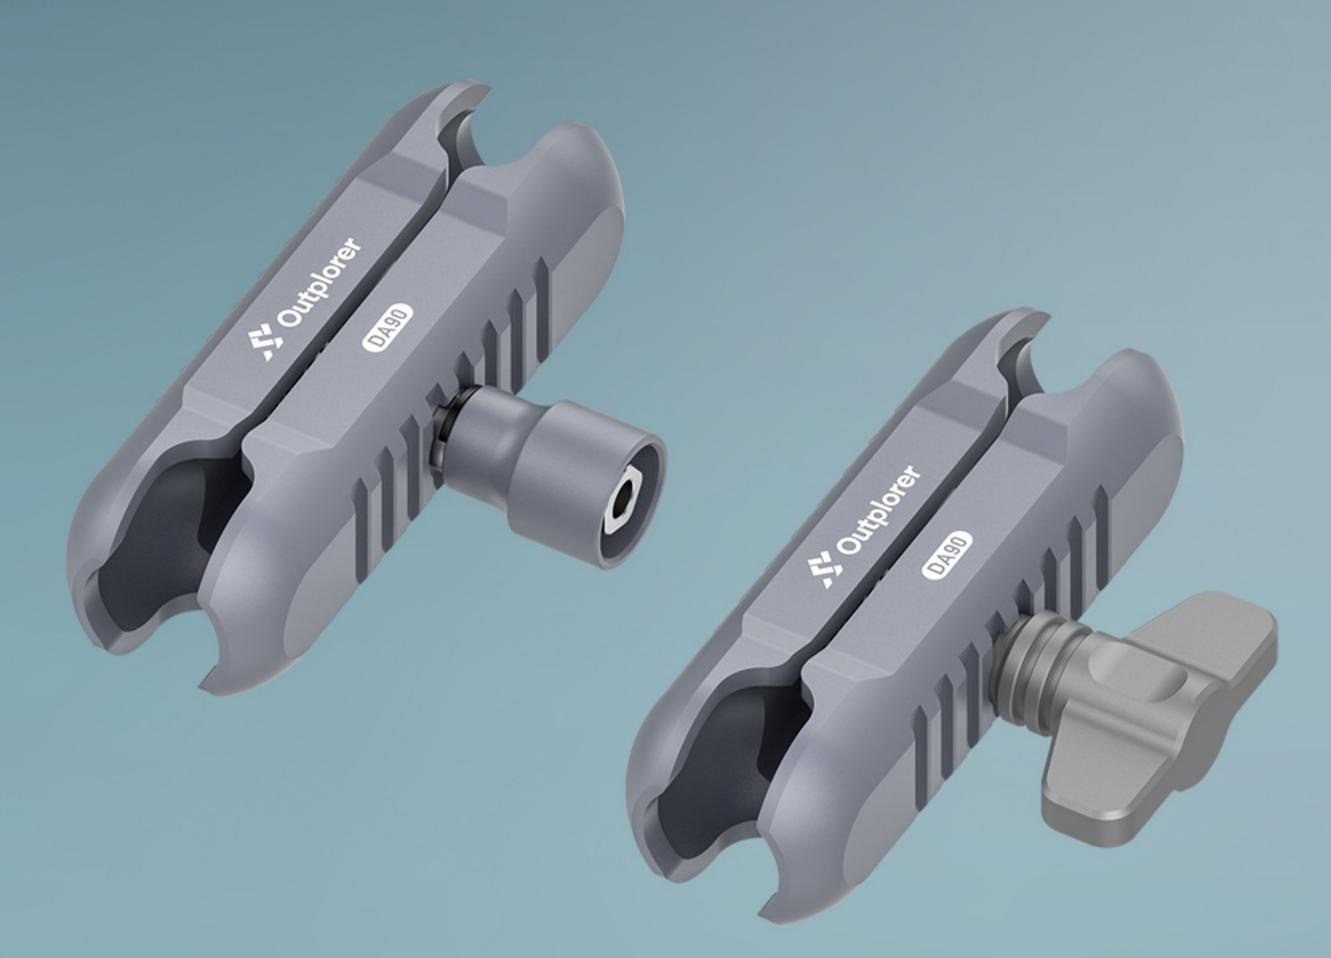

#### Wide Applicability

The Outplorer clamp mount maximum clamping distance can reach 32mm, and it can achieve a minimum clamping range of 22mm, meeting the needs of users in most usage scenarios.

The Plastic Ring Insert for the Handlebar Mount
Offering enhanced protection for your cherished vehicle,
safeguarding it from the vexation of scratches.