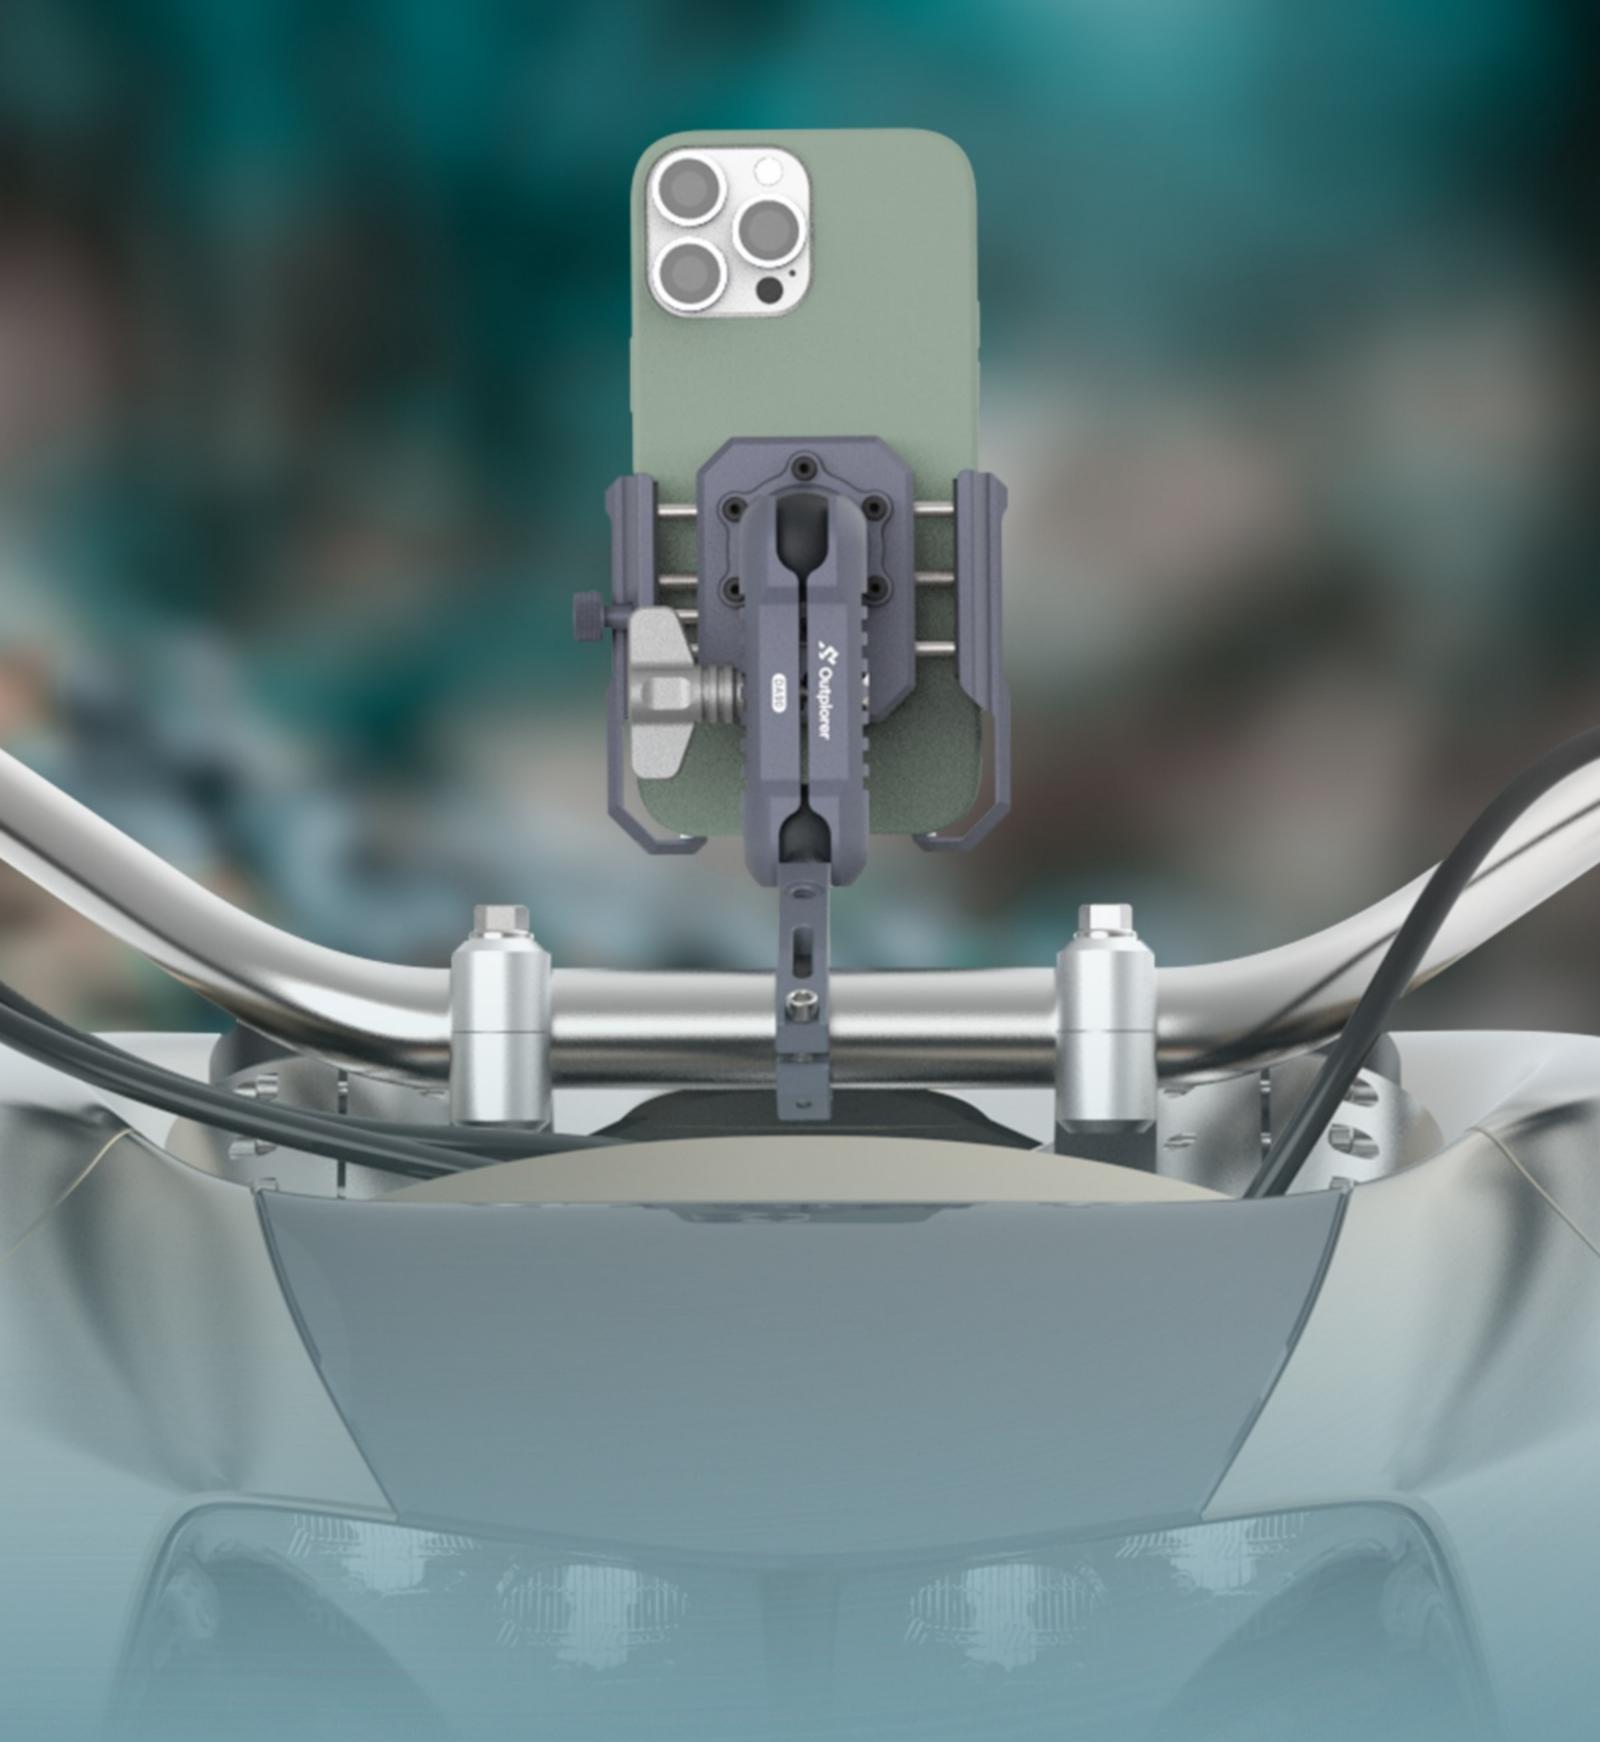

### Anti-Theft Design

The anti-theft knob can be replaced when parked outdoors for a long time, and a dedicated wrench is required to open it.

\* Anti Theft Bolt Kit Requires Additional Purchase

### Product Specifications

The measurements of the dimensions are manually conducted, hence a slight tolerance is inevitable. We kindly ask for your understanding.

Name

Handlebar Clamp Kit

21mm

**76mm** 

Model

P100-A

Material

Aluminum Alloy, Zinc Alloy, Stainless Steel, TPR