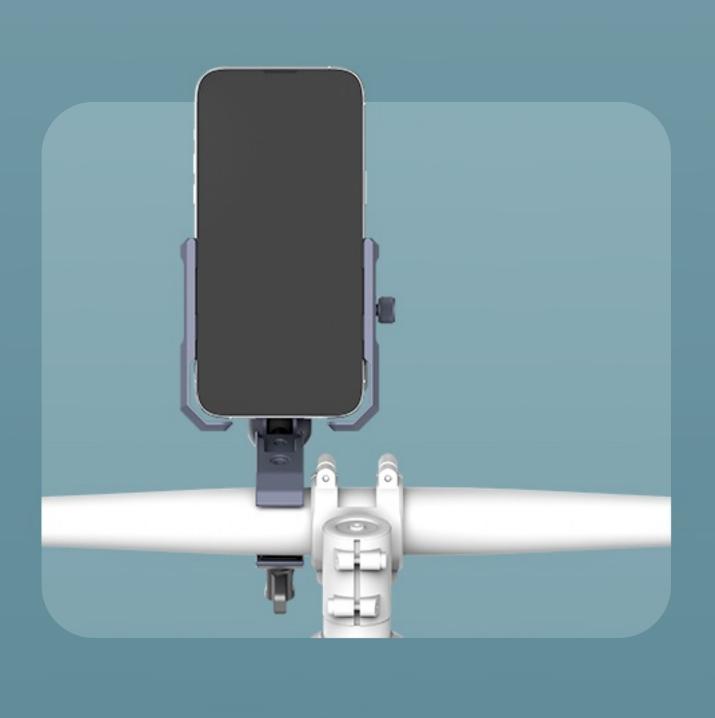

### Outplorer

Handlebar Clamp Kit

P100-A

Air

Screen Suspension Unobstructed Expandability

High

Mechanical Locking

### Modular Design

The Outplorer air suspension mount series products adopt a **modular design**, where different modules combine to adapt to various scenarios and carriers, offering cycling enthusiasts more freedom for hands-on space and choice of play.

### Air Suspension System

The Outplorer air suspension phone mount breaks through the traditional four-corner shock-absorbing ring design, adopting an innovative patent design of an **airbag suspension**.