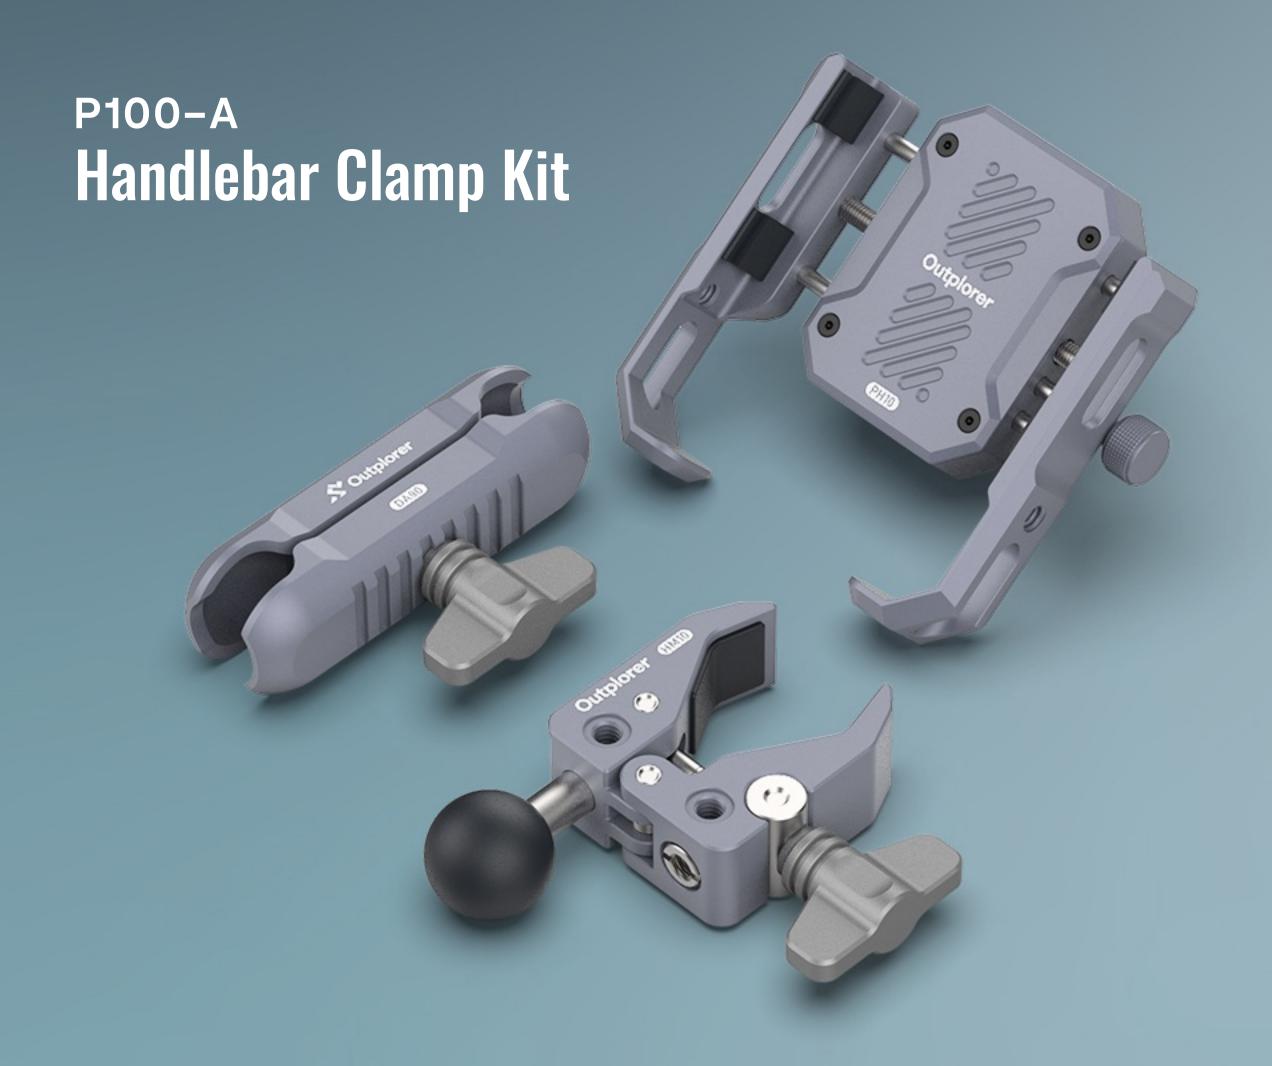

### Outplorer

Handlebar Clamp Kit

P100-A

Air

Screen Suspension Unobstructed Expandability

High

Mechanical Locking

### Modular Design

The Outplorer air suspension mount series products adopt a **modular design**, where different modules combine to adapt to various scenarios and carriers, offering cycling enthusiasts more freedom for hands-on space and choice of play.