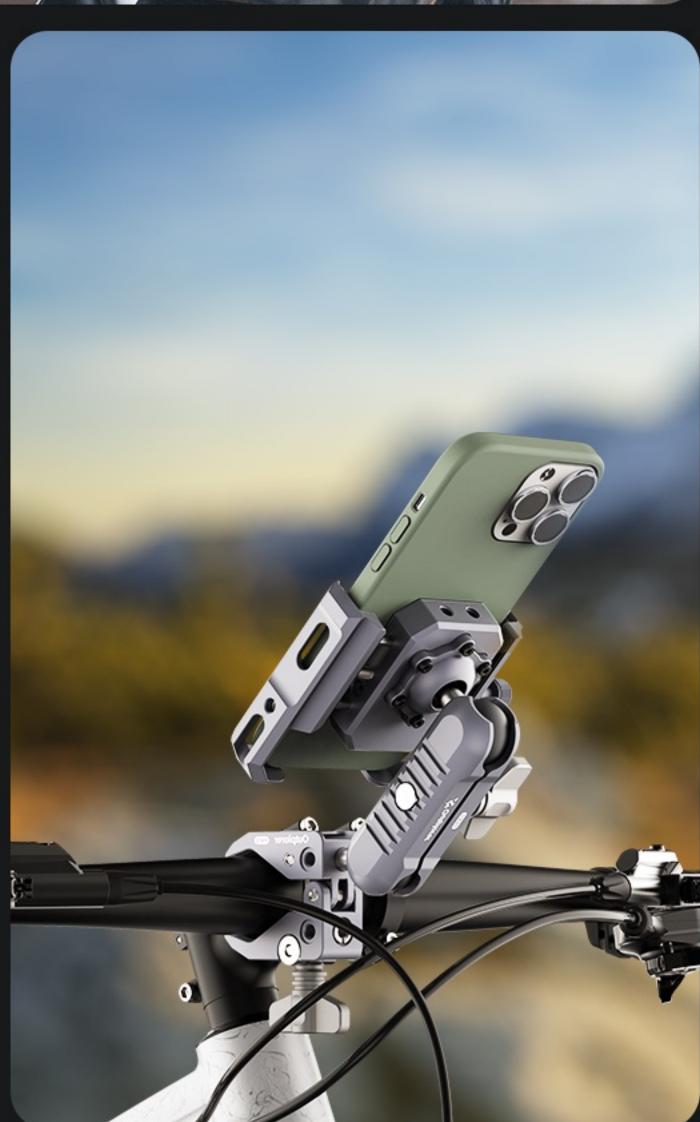

### Air Suspension System

The Outplorer air suspension phone mount breaks through the traditional four-corner shock-absorbing ring design, adopting an innovative patent design of an **airbag suspension**.

The airbag suspensio design can efficiently filter the high-frequency oscillations generated by the motorcycle cylinder running at high speed, protecting the phone's lens stabilization components from damage.

The inflatable airbag can effectively absorb high-frequency vibrations and efficiently filter the amplitude on all three XYZ axes, properly protecting your phone's lens OIS components.