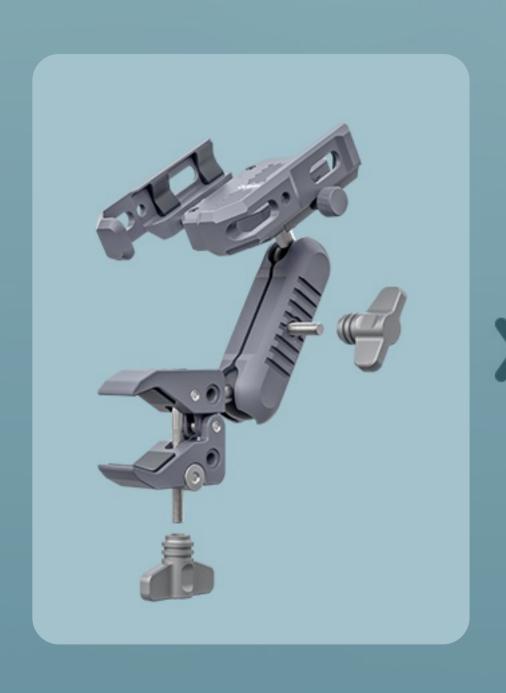

The Outplorer phone mount features multiple protective pads. Both the phone clamp and the handlebar clamp mount are designed with several standard 1/4 inch screw holes and a cold shoe interface, making it convenient for users to expand or assemble other accessories on their own.

Protective Padding × 4

Protective Padding × 2

Cold Shoe Interface × 1

Standard 3/8 Inches Screw Hole × 1

Standard 1/4 Inches Screw Hole × 4