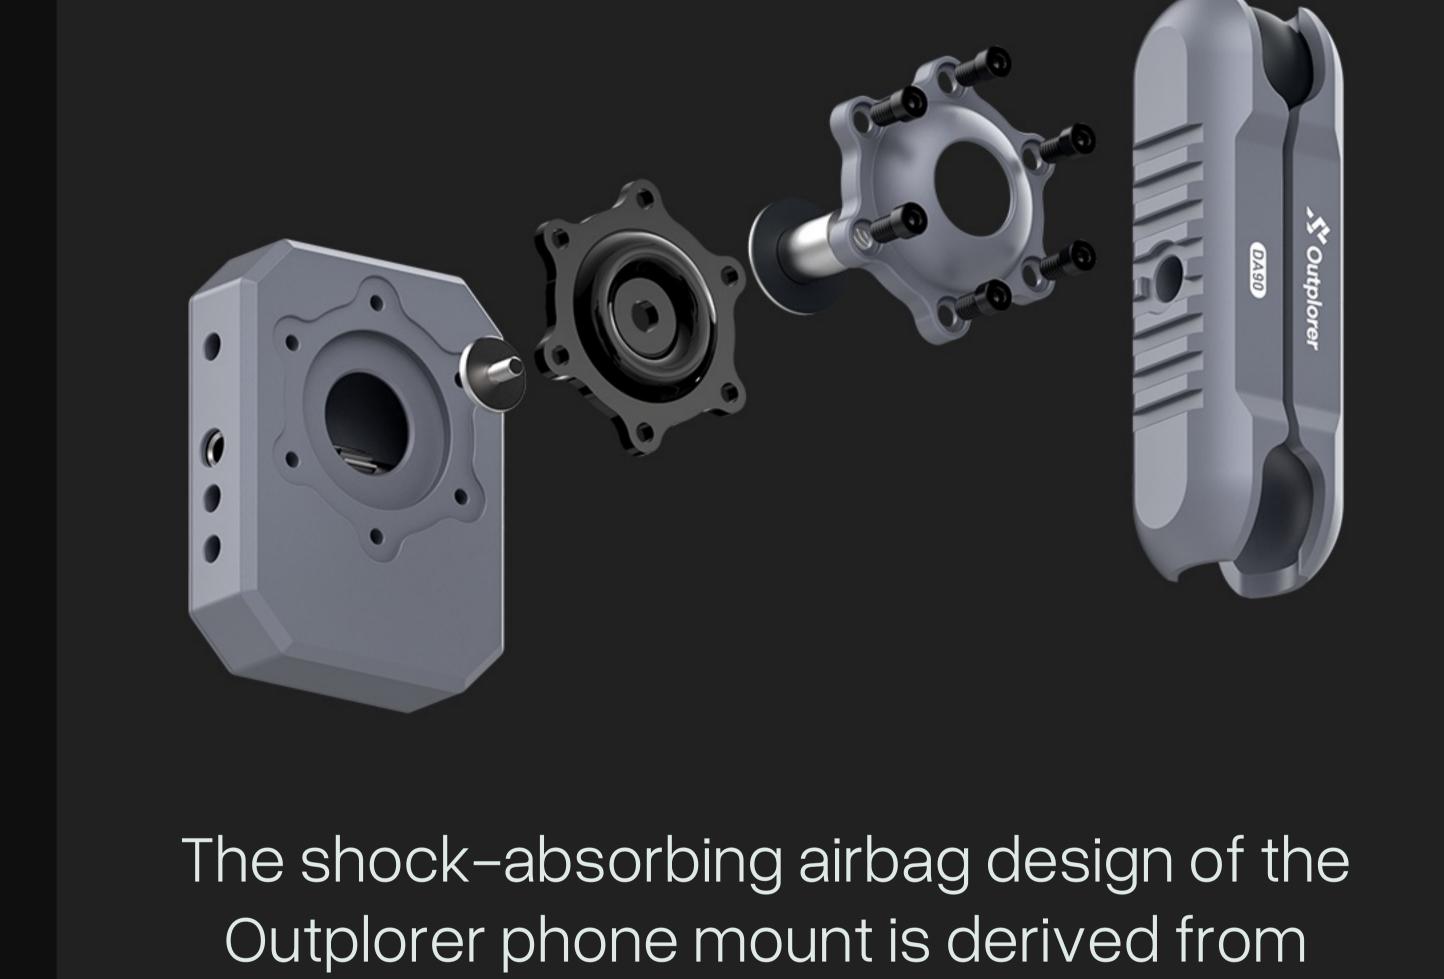

### Air Suspension System

The Outplorer air suspension phone mount breaks through the traditional four-corner shock-absorbing ring design, adopting an innovative patent design of an **airbag suspension**.

The airbag suspensio design can efficiently filter the high-frequency oscillations generated by the motorcycle cylinder running at high speed, protecting the phone's lens stabilization components from damage.