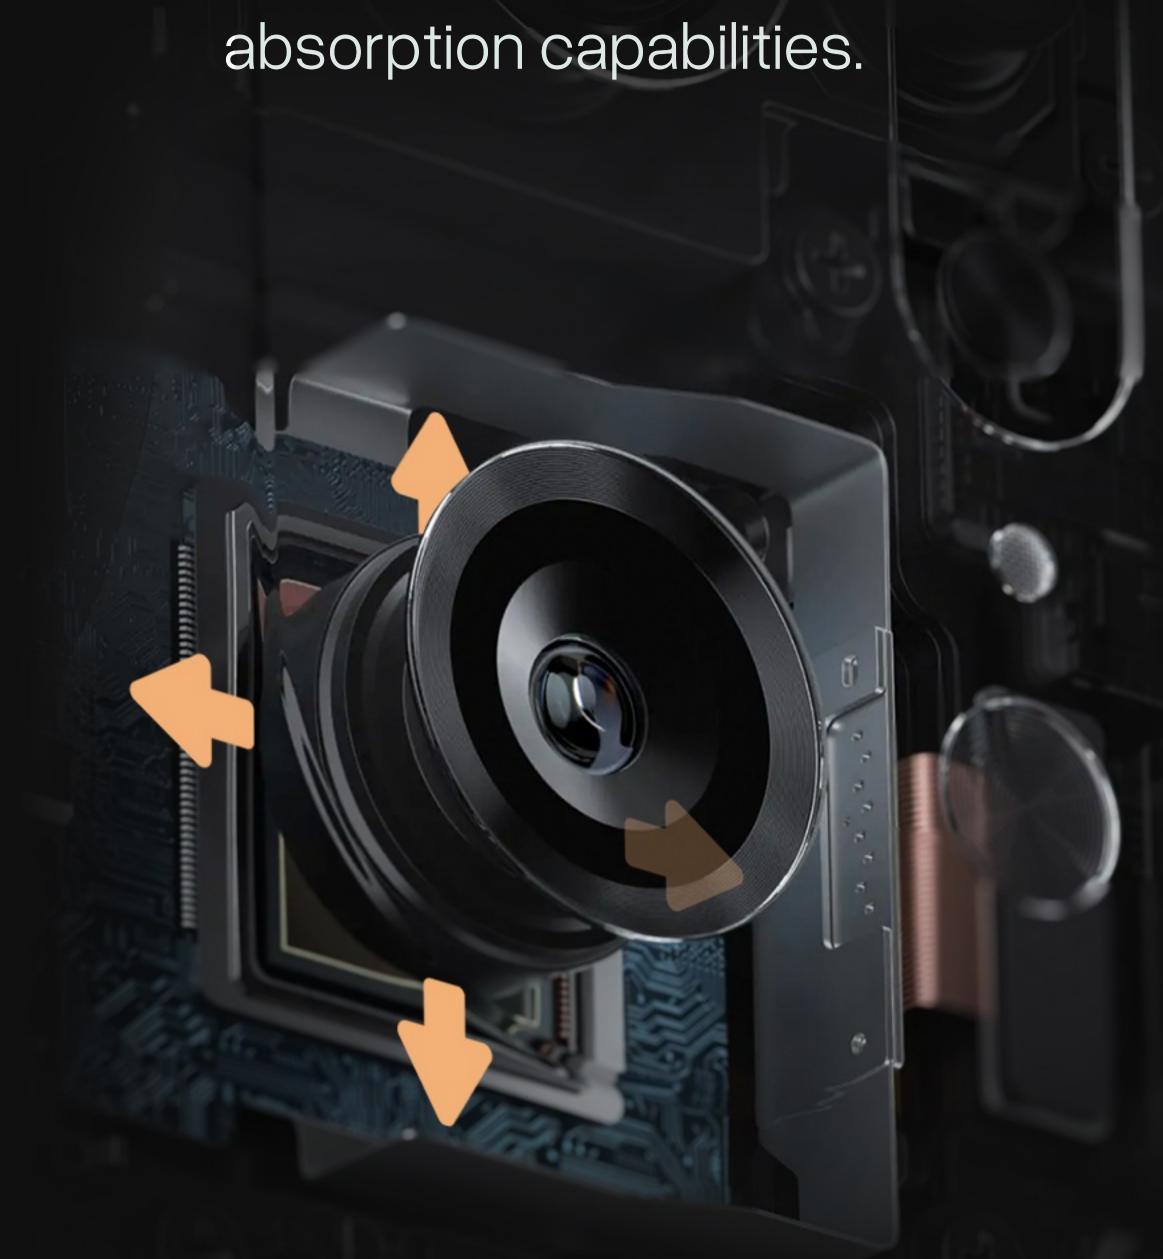

## The Guardian of Phone OIS

The OIS (Optical Image Stabilization) design of phone cameras ensures that users can take clear shots without blurriness caused by minor shakes.

However, the OIS components can **suffer**irreversible damage if exposed to high-frequency vibrations for extended periods, necessitating the use of a phone mount with superior shock

The inflatable airbag can effectively absorb high-frequency vibrations and efficiently filter the amplitude on all three XYZ axes, properly protecting your phone's lens OIS components.