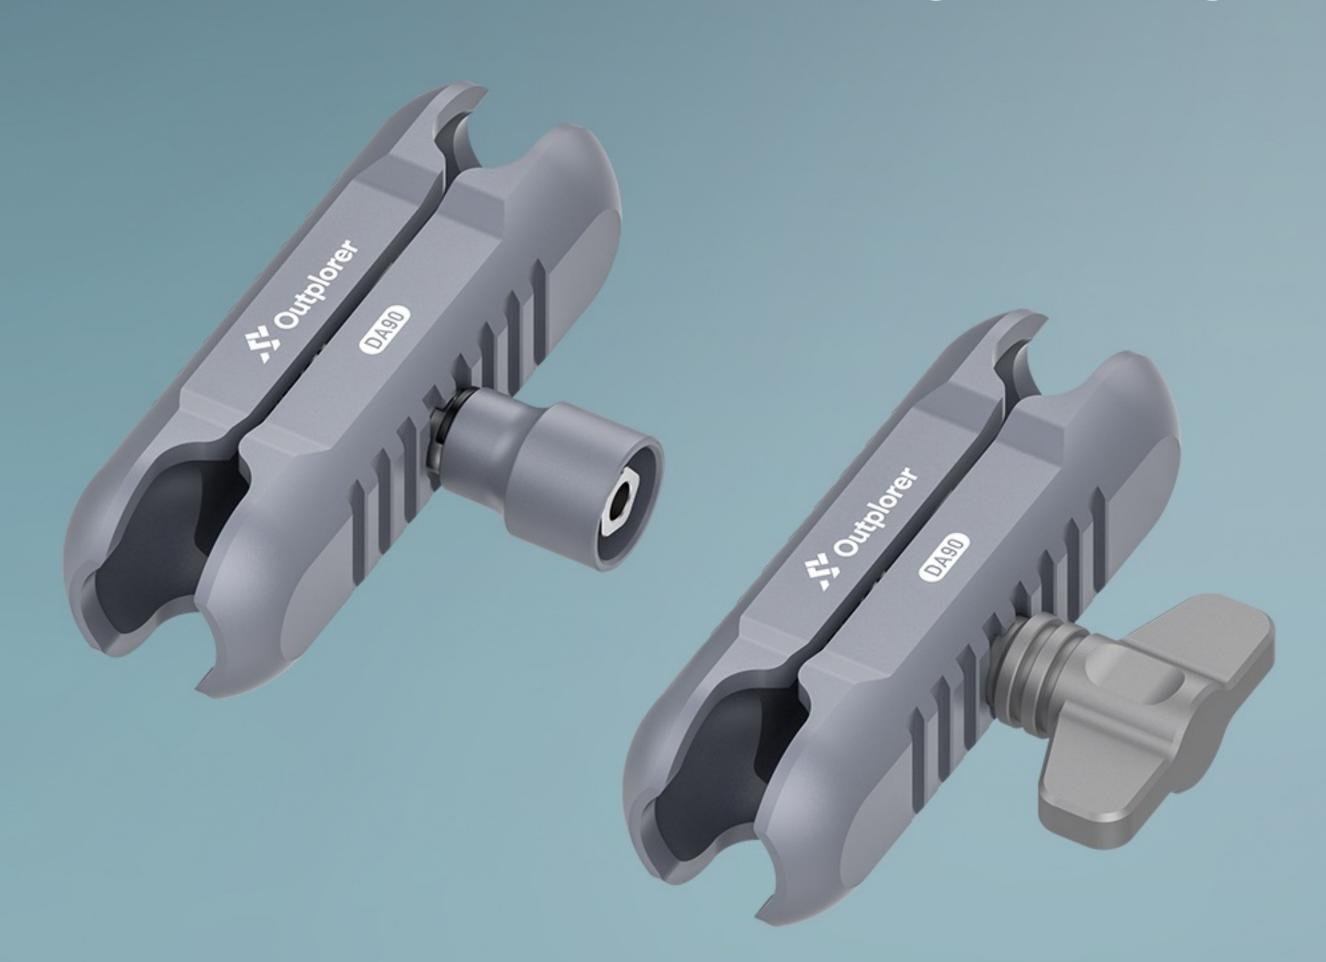

### Wide Applicability

The Outplorer clamp mount maximum clamping distance can reach 42mm, and it can achieve a minimum clamping range of 13mm, meeting the needs of users in most usage scenarios.

### Anti-Theft Design

The anti-theft knob can be replaced when parked outdoors for a long time, and a dedicated wrench is required to open it.

\* Anti Theft Bolt Kit Requires Additional Purchase