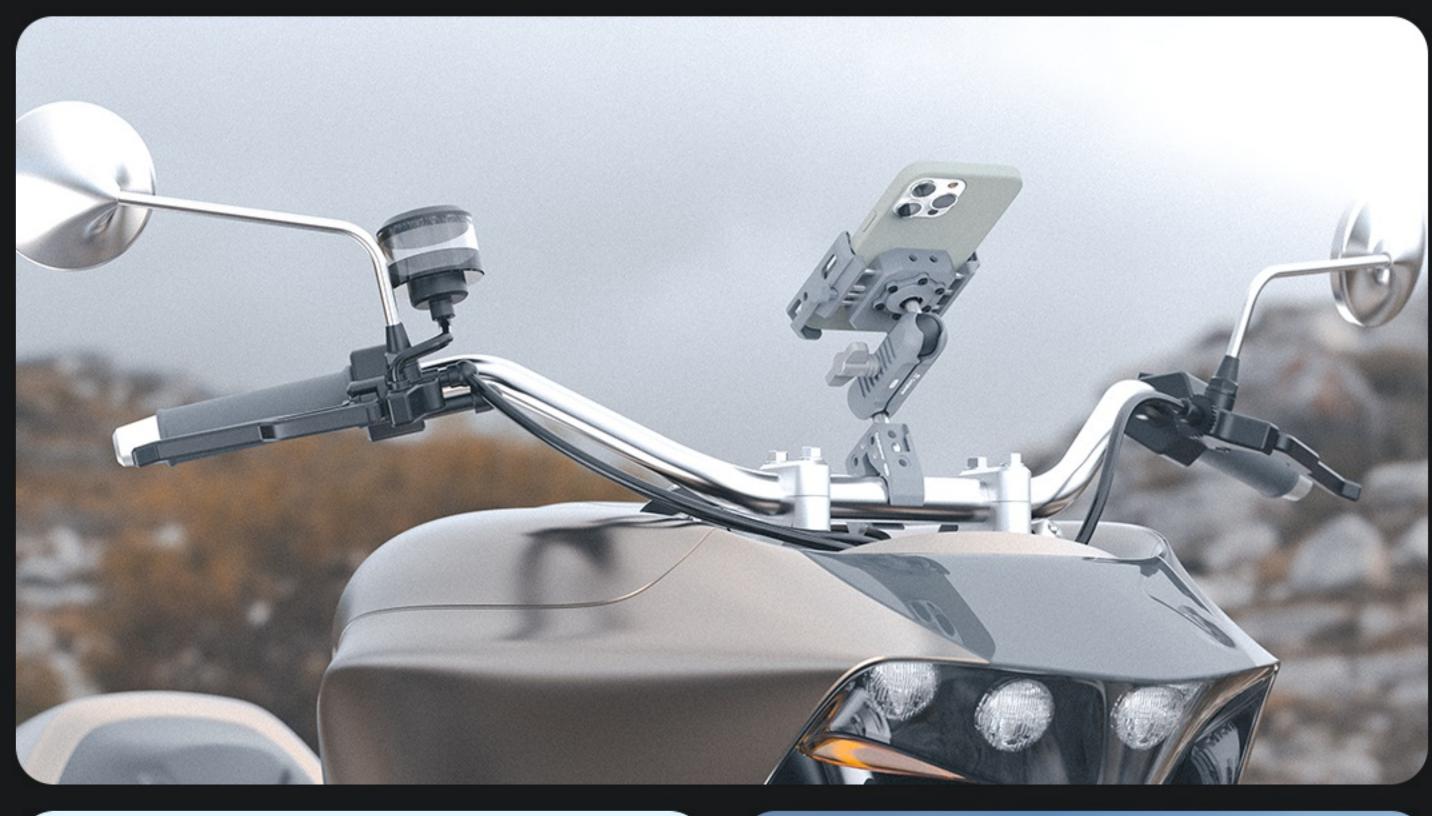

# Ingenious Design Wide Compatibility

### Compatible with All Size Phones

The clamping part of the air suspension phone mount uses a **screw-tightening method** to fix the mobile phone, And can accommodate mobile phones with widths **from 63mm to 97mm**, including the phone cases.

### Unobstructed Design

Flexible Operation