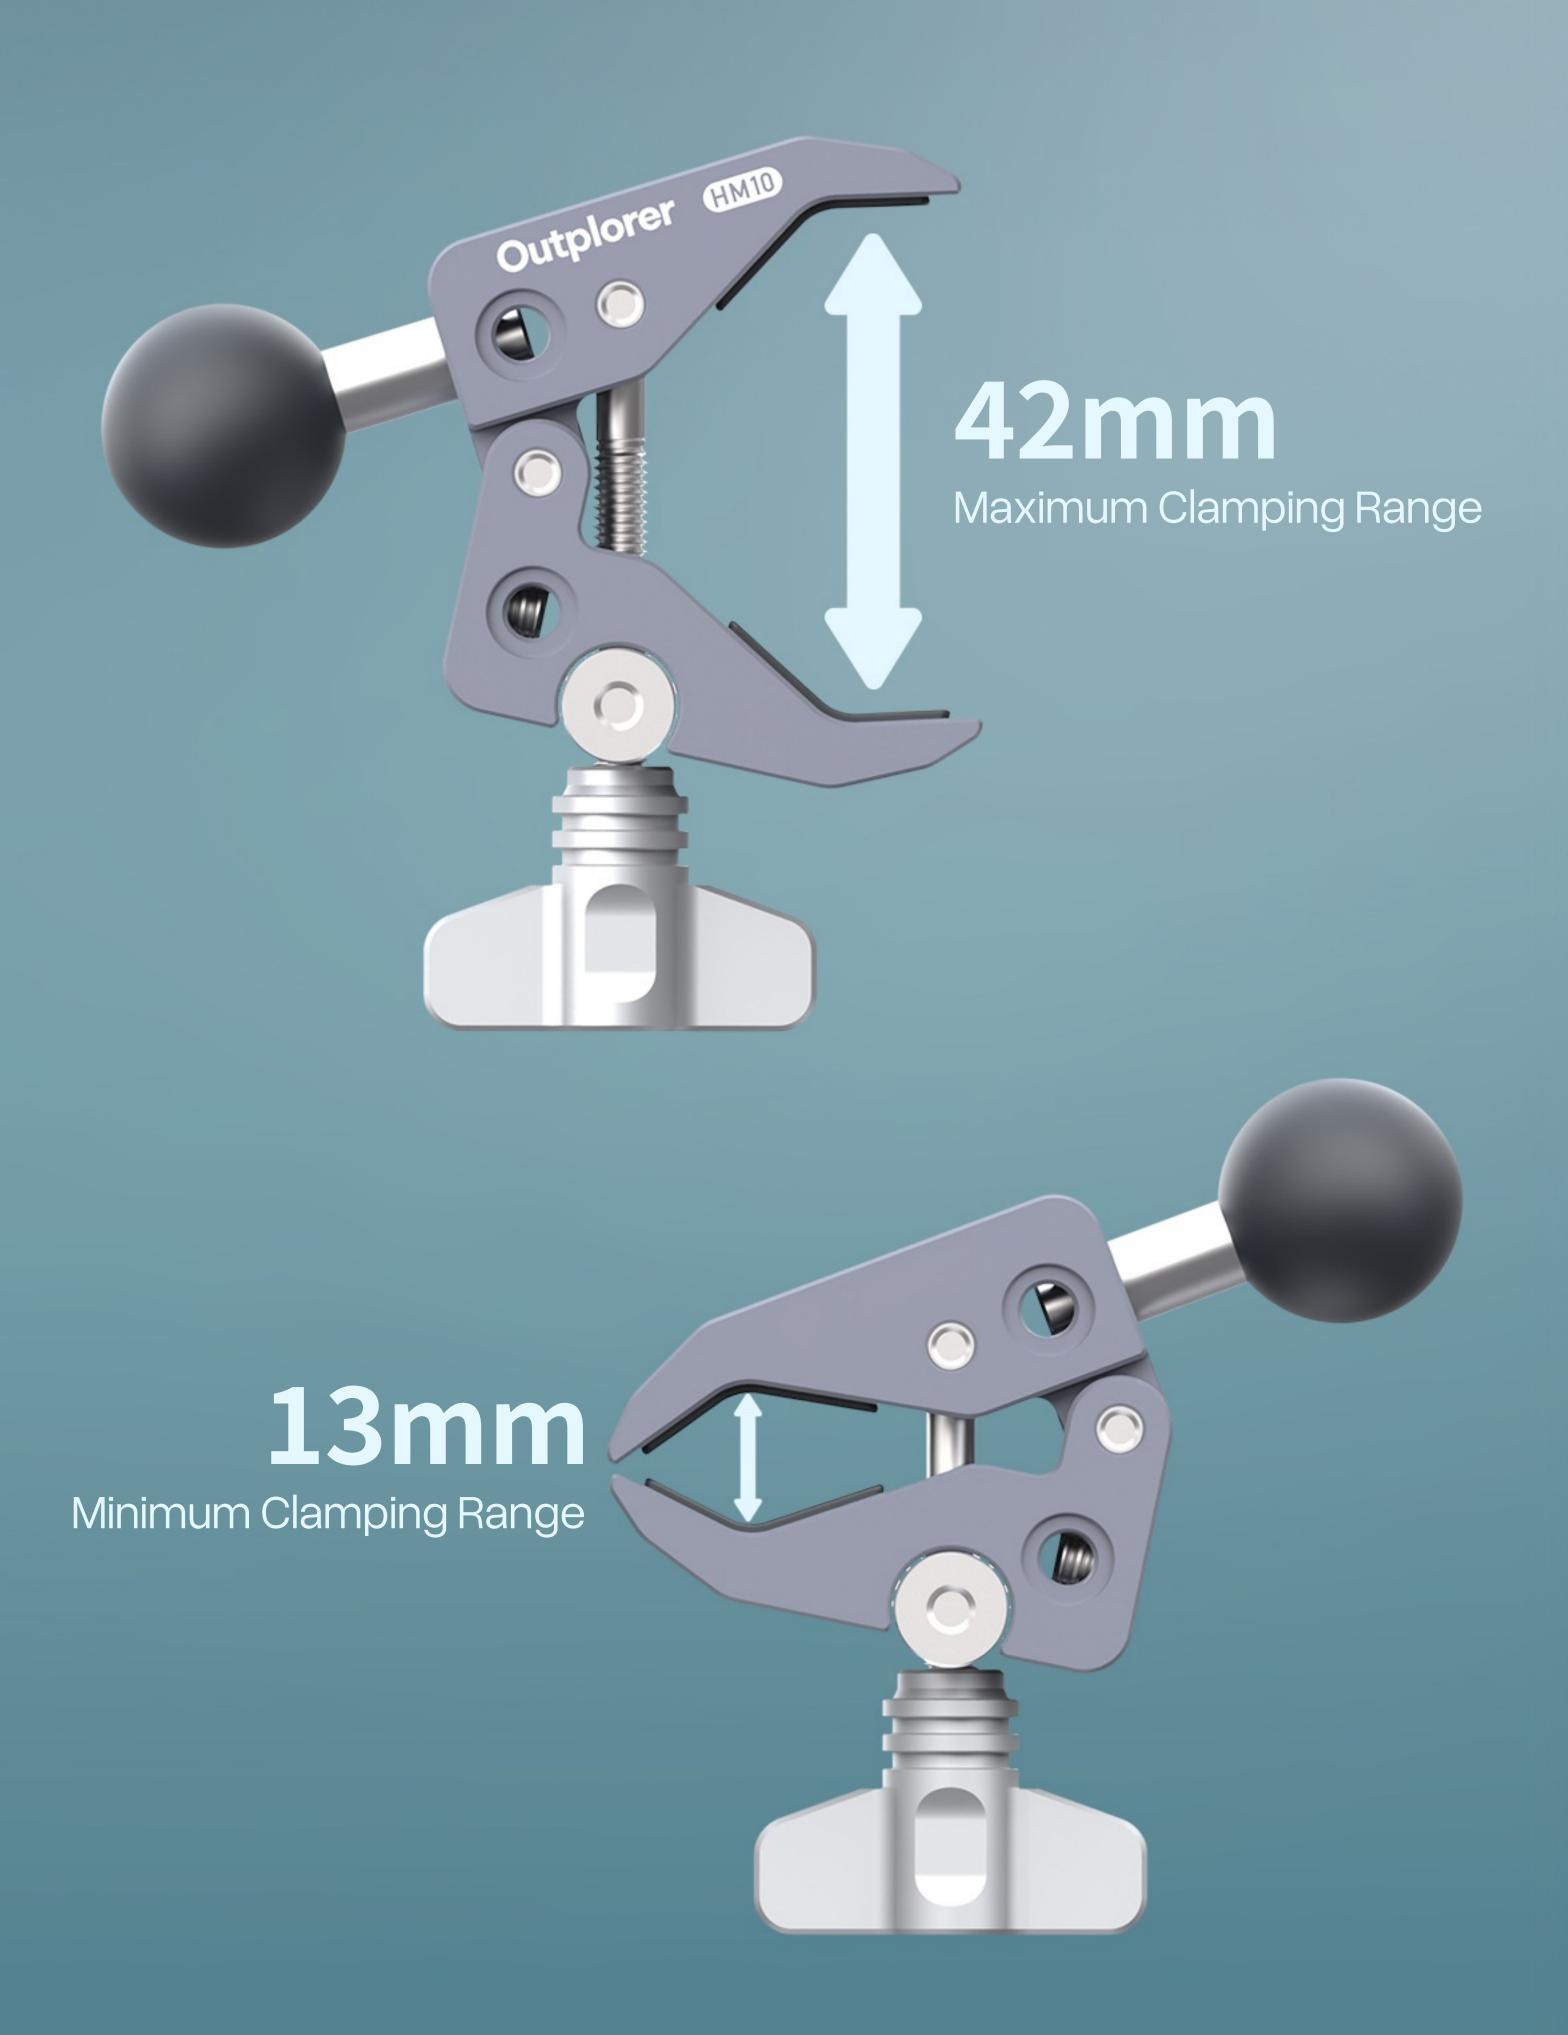

### Wide Applicability

The Outplorer clamp mount maximum clamping distance can reach 42mm, and it can achieve a minimum clamping range of 13mm, meeting the needs of users in most usage scenarios.