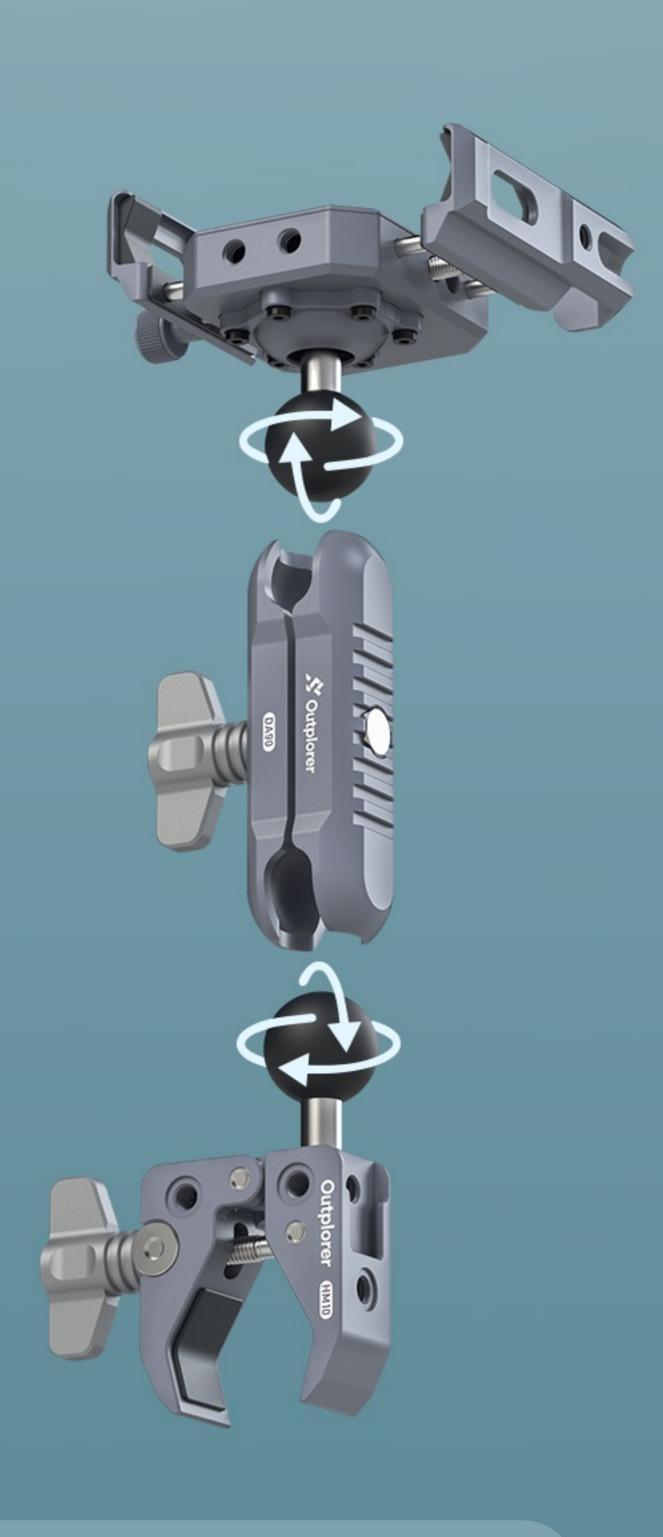

### Universal Rotation Angle as You Wish

The support rod part of the Outplorer air suspension mount series adopts a universal ball head connecting rod design.

It allows the rider to **freely adjust** the installation angle of the equipment, and can adapt to different equipment and installation environments by replacing the corresponding **ball head accessories**.

The Outplorer phone mount features multiple protective pads. Both the phone clamp and the handlebar clamp mount are designed with several standard 1/4 inch screw holes and a cold shoe interface, making it convenient for users to expand or assemble other accessories on their own.

Protective Padding × 4

Protective Padding × 2

Cold Shoe Interface × 1

Standard 3/8 Inches Screw Hole × 1

Standard 1/4 Inches Screw Hole × 4