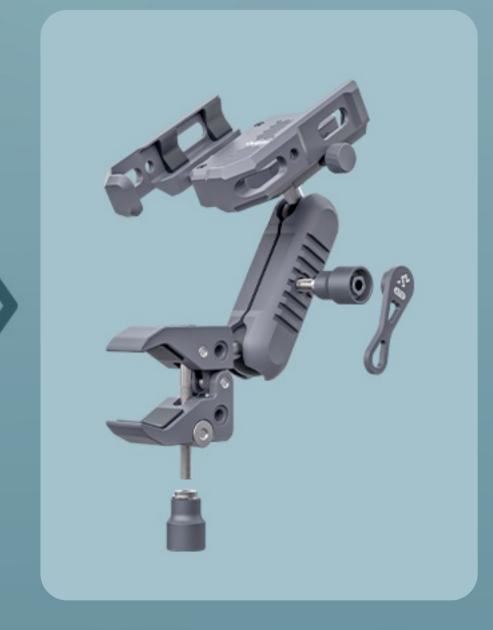

### Modular Design

The Outplorer air suspension mount series products adopt a **modular design**, where different modules combine to adapt to various scenarios and carriers, offering cycling enthusiasts more freedom for hands-on space and choice of play.

### Universal Rotation Angle as You Wish

The support rod part of the Outplorer air suspension mount series adopts a universal ball head connecting rod design.

It allows the rider to **freely adjust** the installation angle of the equipment, and can adapt to different equipment and installation environments by replacing the corresponding **ball head accessories**.

### Wide Applicability

The Outplorer clamp mount maximum clamping distance can reach 42mm, and it can achieve a minimum clamping range of 13mm, meeting the needs of users in most usage scenarios.