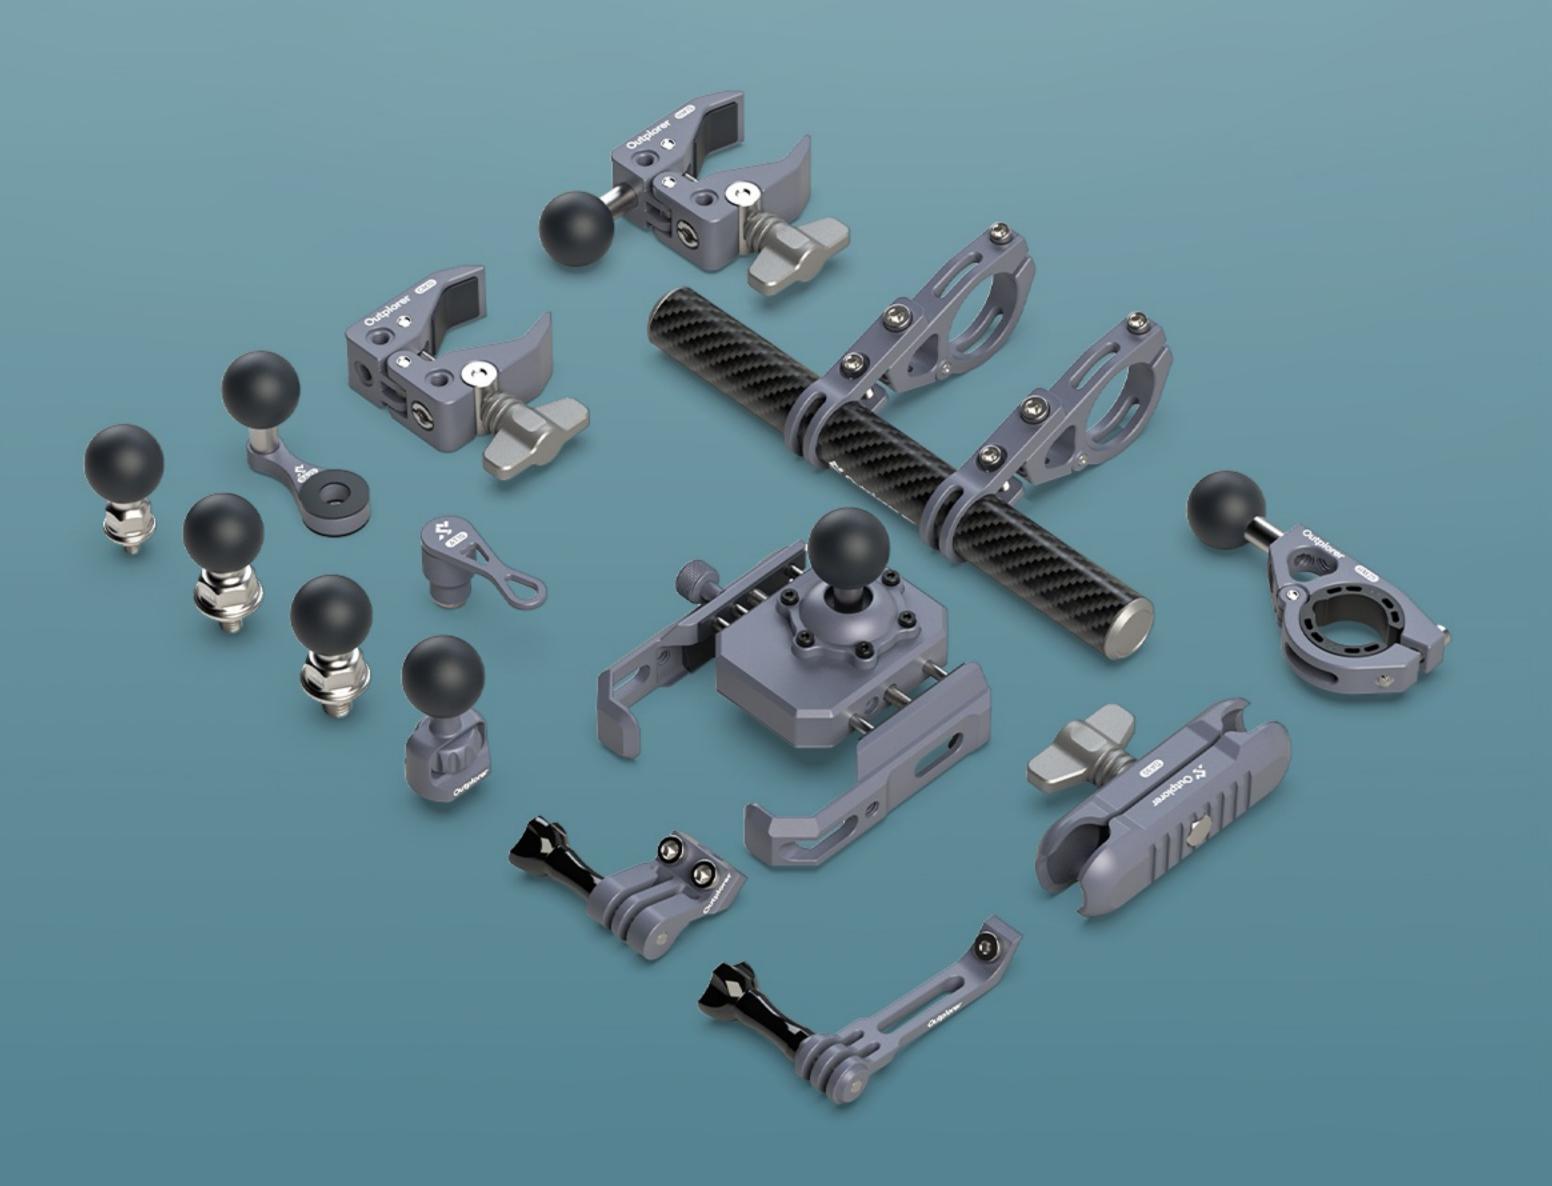

### Modular Design

The Outplorer air suspension mount series products adopt a **modular design**, where different modules combine to adapt to various scenarios and carriers, offering cycling enthusiasts more freedom for hands-on space and choice of play.

The Outplorer phone mount features multiple protective pads. Both the phone clamp and the handlebar clamp mount are designed with several standard 1/4 inch screw holes and a cold shoe interface, making it convenient for users to expand or assemble other accessories on their own.

Protective Padding × 4

Protective Padding × 2

Cold Shoe Interface × 1

Standard 3/8 Inches Screw Hole × 1

Standard 1/4 Inches Screw Hole × 4

### Universal Rotation Angle as You Wish

The support rod part of the Outplorer air suspension mount series adopts a universal ball head connecting rod design.

It allows the rider to **freely adjust** the installation angle of the equipment, and can adapt to different equipment and installation environments by replacing the corresponding **ball head accessories**.