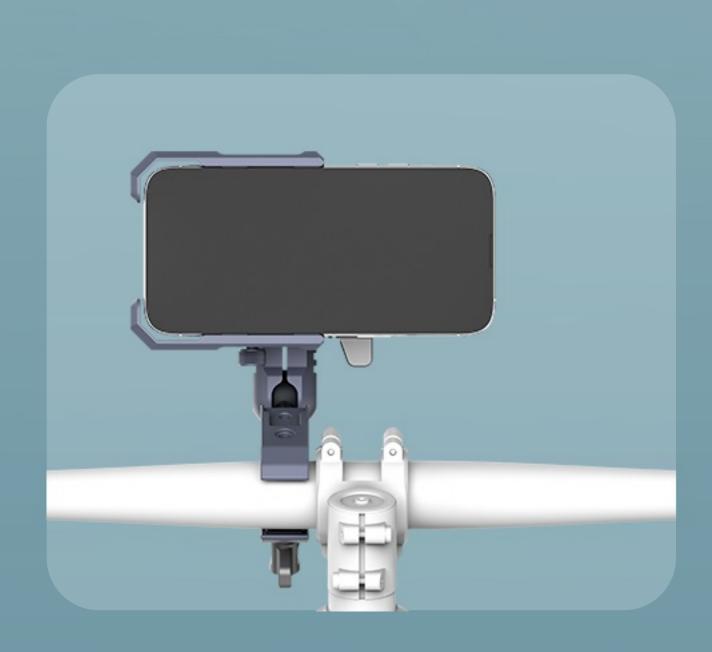

### Universal Rotation Angle as You Wish

The support rod part of the Outplorer air suspension mount series adopts a universal ball head connecting rod design.

It allows the rider to **freely adjust** the installation angle of the equipment, and can adapt to different equipment and installation environments by replacing the corresponding **ball head accessories**.