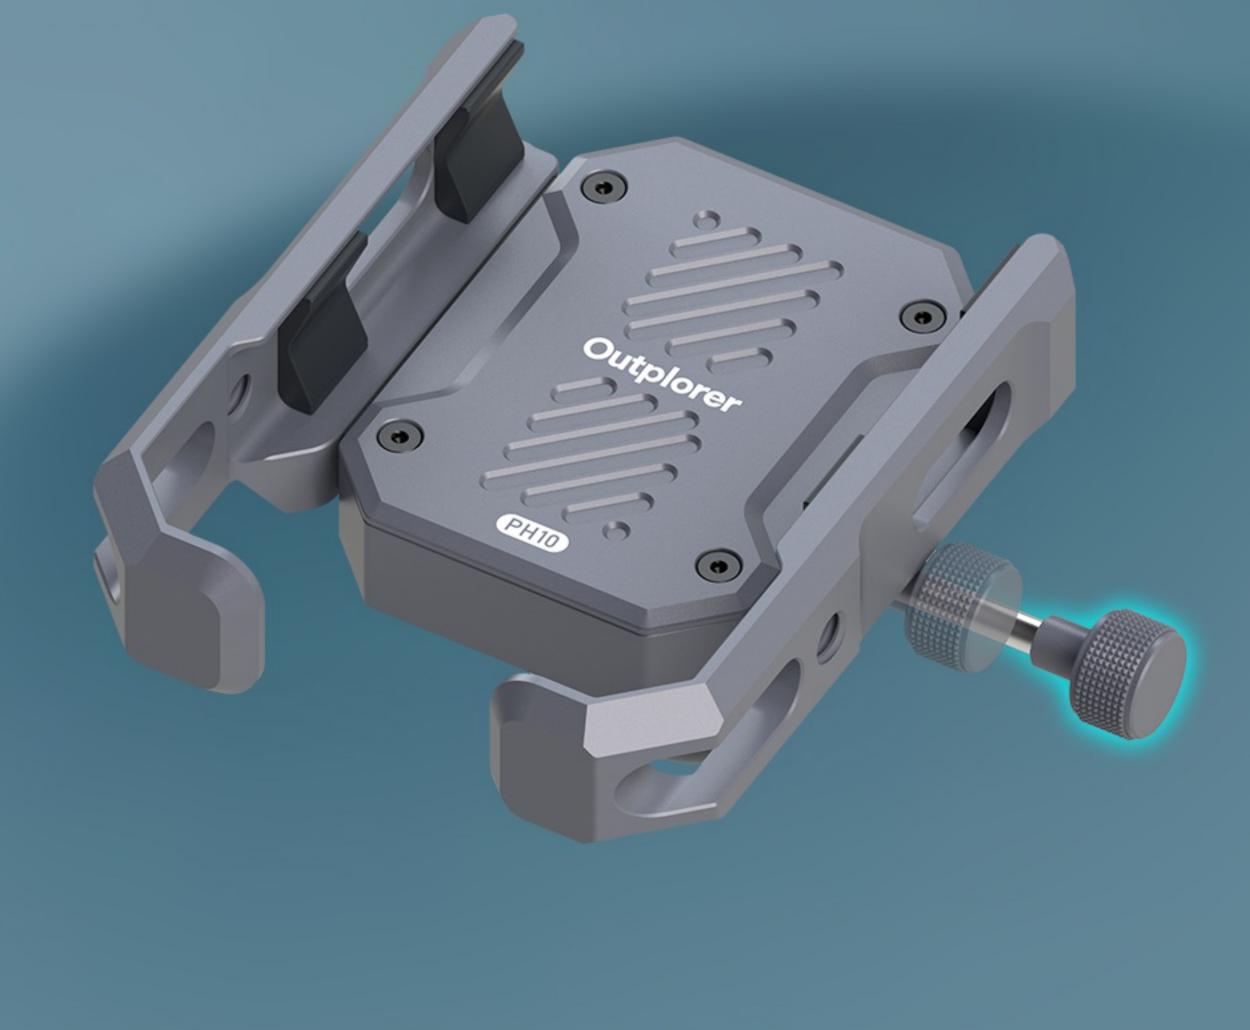

The Outplorer phone mount features multiple protective pads. Both the phone clamp and the handlebar clamp mount are designed with several standard 1/4 inch screw holes and a cold shoe interface, making it convenient for users to expand or assemble other accessories on their own.

Protective Padding × 4

Protective Padding × 2

Cold Shoe Interface × 1

Standard 3/8 Inches Screw Hole × 1

Standard 1/4 Inches Screw Hole × 4