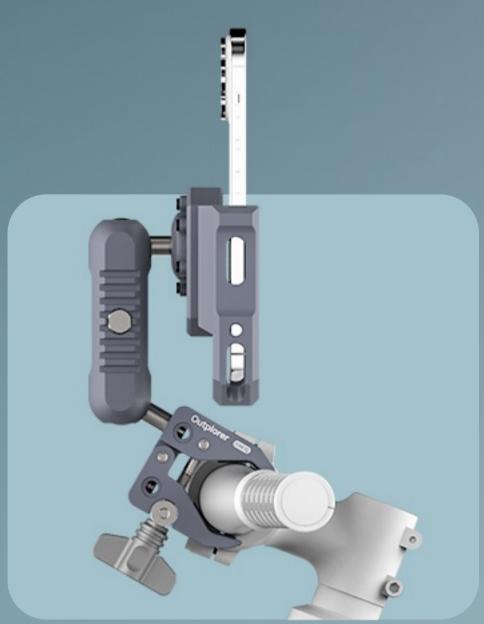

### Universal Rotation Angle as You Wish

The support rod part of the Outplorer air suspension mount series adopts a universal ball head connecting rod design.

It allows the rider to **freely adjust** the installation angle of the equipment, and can adapt to different equipment and installation environments by replacing the corresponding **ball head accessories**.

25.4 mm (1 inch)
Standard Steel Core
Ball Head