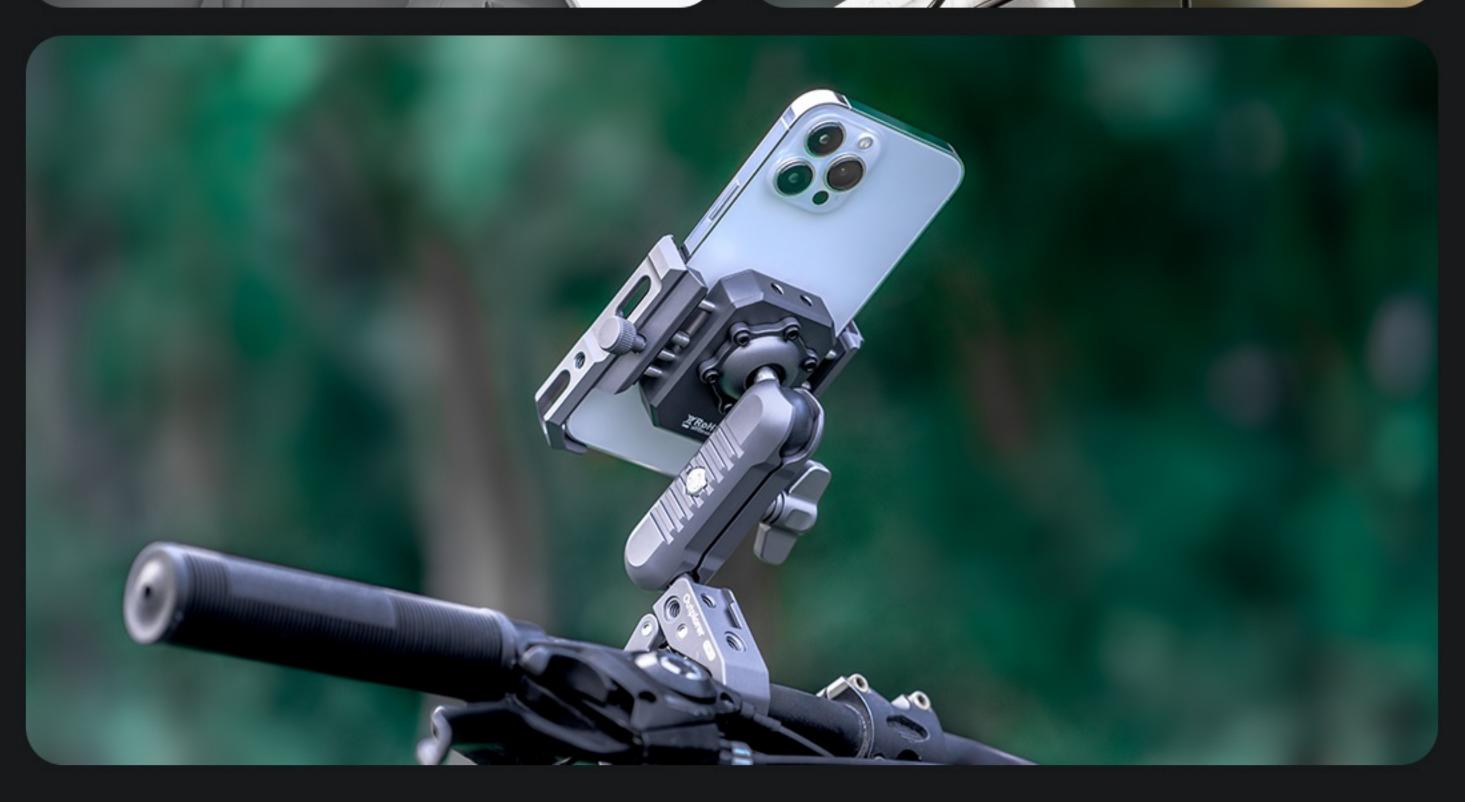

### Compatible with All Size Phones

The clamping part of the air suspension phone mount uses a **screw-tightening method** to fix the mobile phone, And can accommodate mobile phones with widths **from 63mm to 97mm**, including the phone cases.

## Telescopic Locking Knob The knob can be extended and retracted,

making it easier for riders with larger hands to operate. The threaded rod tightening design ensures that the phone clamp will not loosen due to prolonged vibration, nor will it cause the phone to be thrown out during sudden severe bumps when the vehicle encounters potholes.

#### thickness of **13mm**, with a certain gap between the bottom of the phone and the base to ensure the phone

will not be scratched.

The clamping part can accommodate a maximum

Gentle on Your Phone

13mm