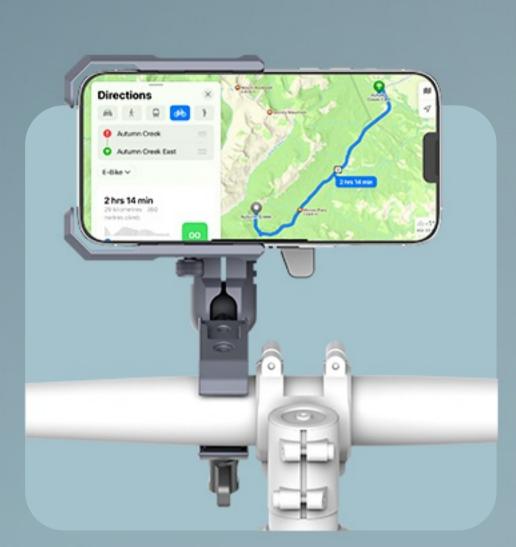

### Compatible with All Size Phones

The clamping part of the air suspension phone mount uses a **screw-tightening method** to fix the mobile phone, And can accommodate mobile phones with widths **from 63mm to 97mm**, including the phone cases.

### Wide Applicability

The Outplorer clamp mount maximum clamping distance can reach 42mm, and it can achieve a minimum clamping range of 13mm, meeting the needs of users in most usage scenarios.