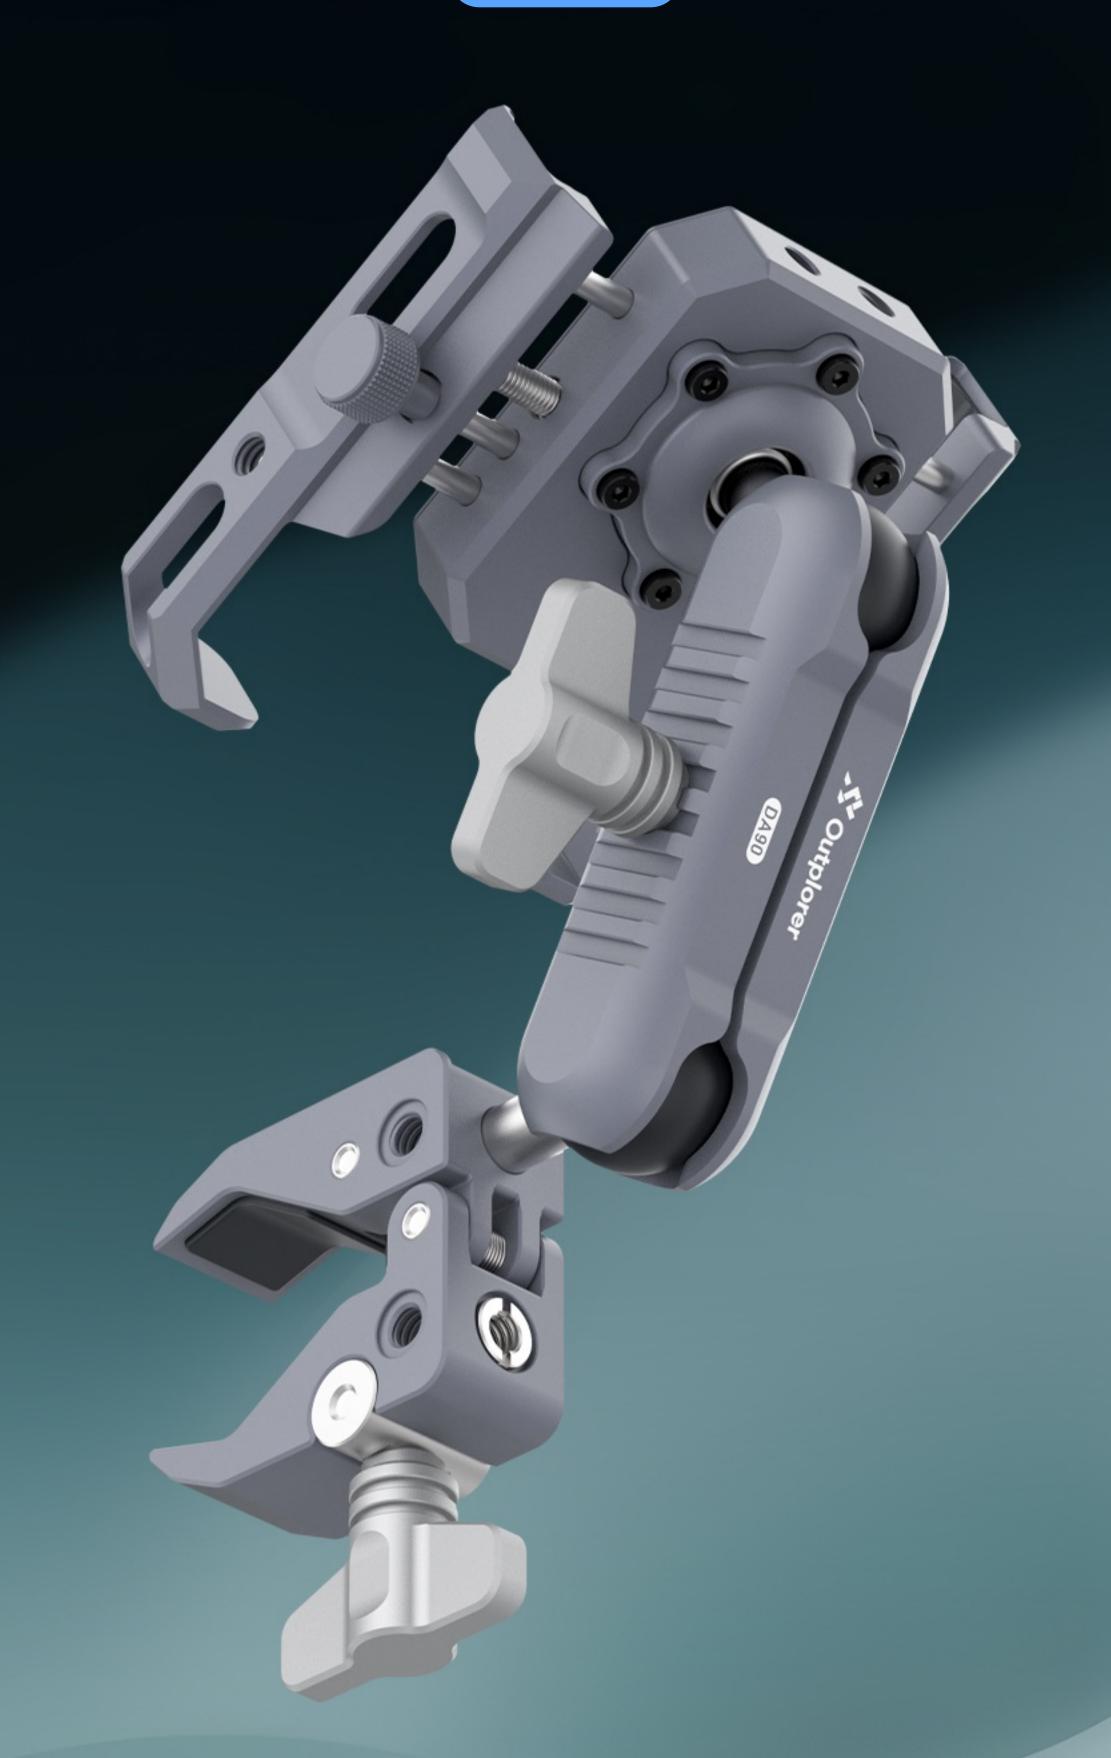

### Universal Rotation Angle as You Wish

The support rod part of the Outplorer air suspension mount series adopts a universal ball head connecting rod design.

It allows the rider to **freely adjust** the installation angle of the equipment, and can adapt to different equipment and installation environments by replacing the corresponding **ball head accessories**.

25.4 mm (1 inch)
Standard Steel Core
Ball Head

### Wide Applicability

The Outplorer clamp mount maximum clamping distance can reach 42mm, and it can achieve a minimum clamping range of 13mm, meeting the needs of users in most usage scenarios.