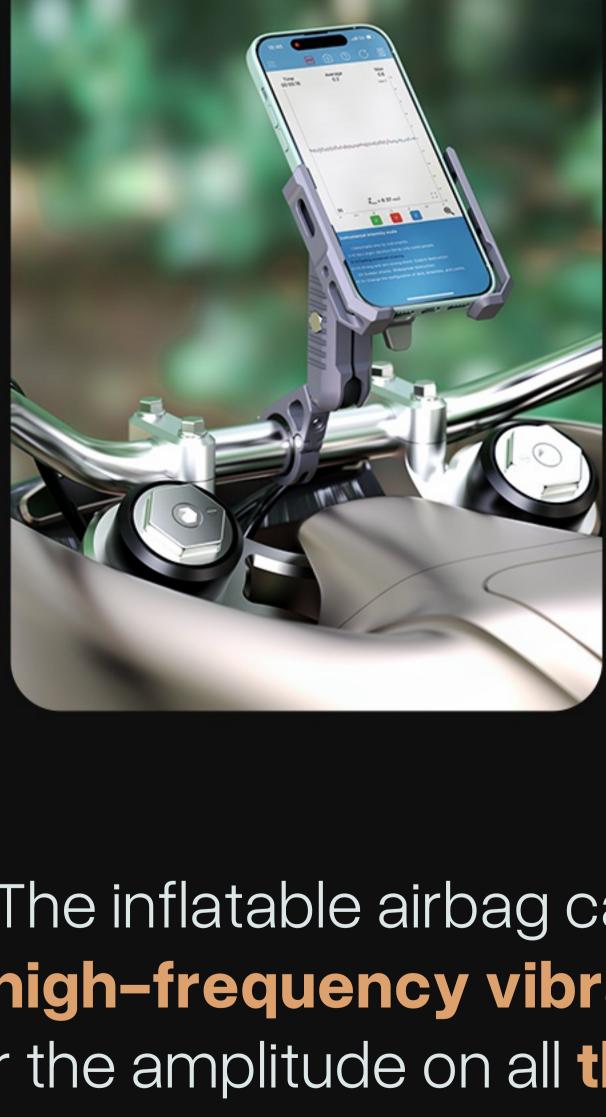

## Original Air Suspension Technology

anahemana

and aviation sectors.

the air springs usedin the automotive

Average

Max

Time

00:00:16

The inflatable airbag can effectively absorb high-frequency vibrations and efficiently filter the amplitude on all three XYZ axes, properly protecting your phone's lens OIS components.