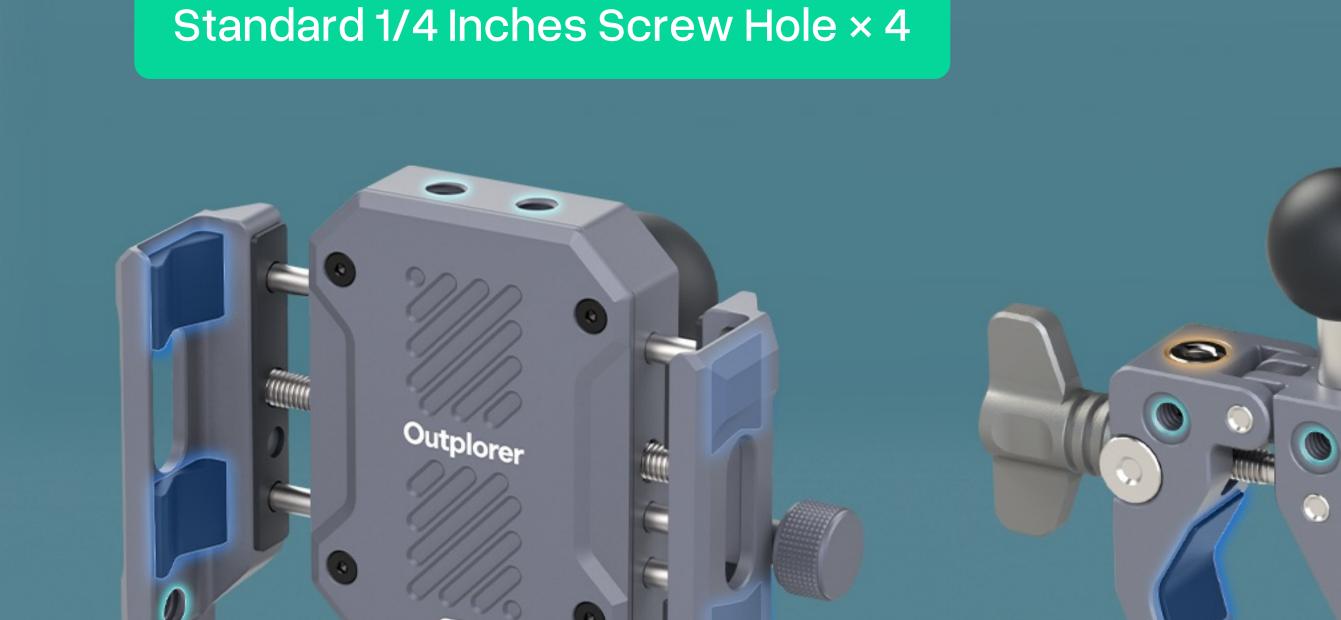

The Outplorer phone mount features multiple protective pads. Both the phone clamp and the handlebar clamp mount are designed with several standard 1/4 inch screw holes and a cold shoe interface, making it convenient for users to expand or assemble other accessories on their own.

Protective Padding × 4

Protective Padding × 2

Cold Shoe Interface × 1

Standard 3/8 Inches Screw Hole × 1

Standard 1/4 Inches Screw Hole × 4