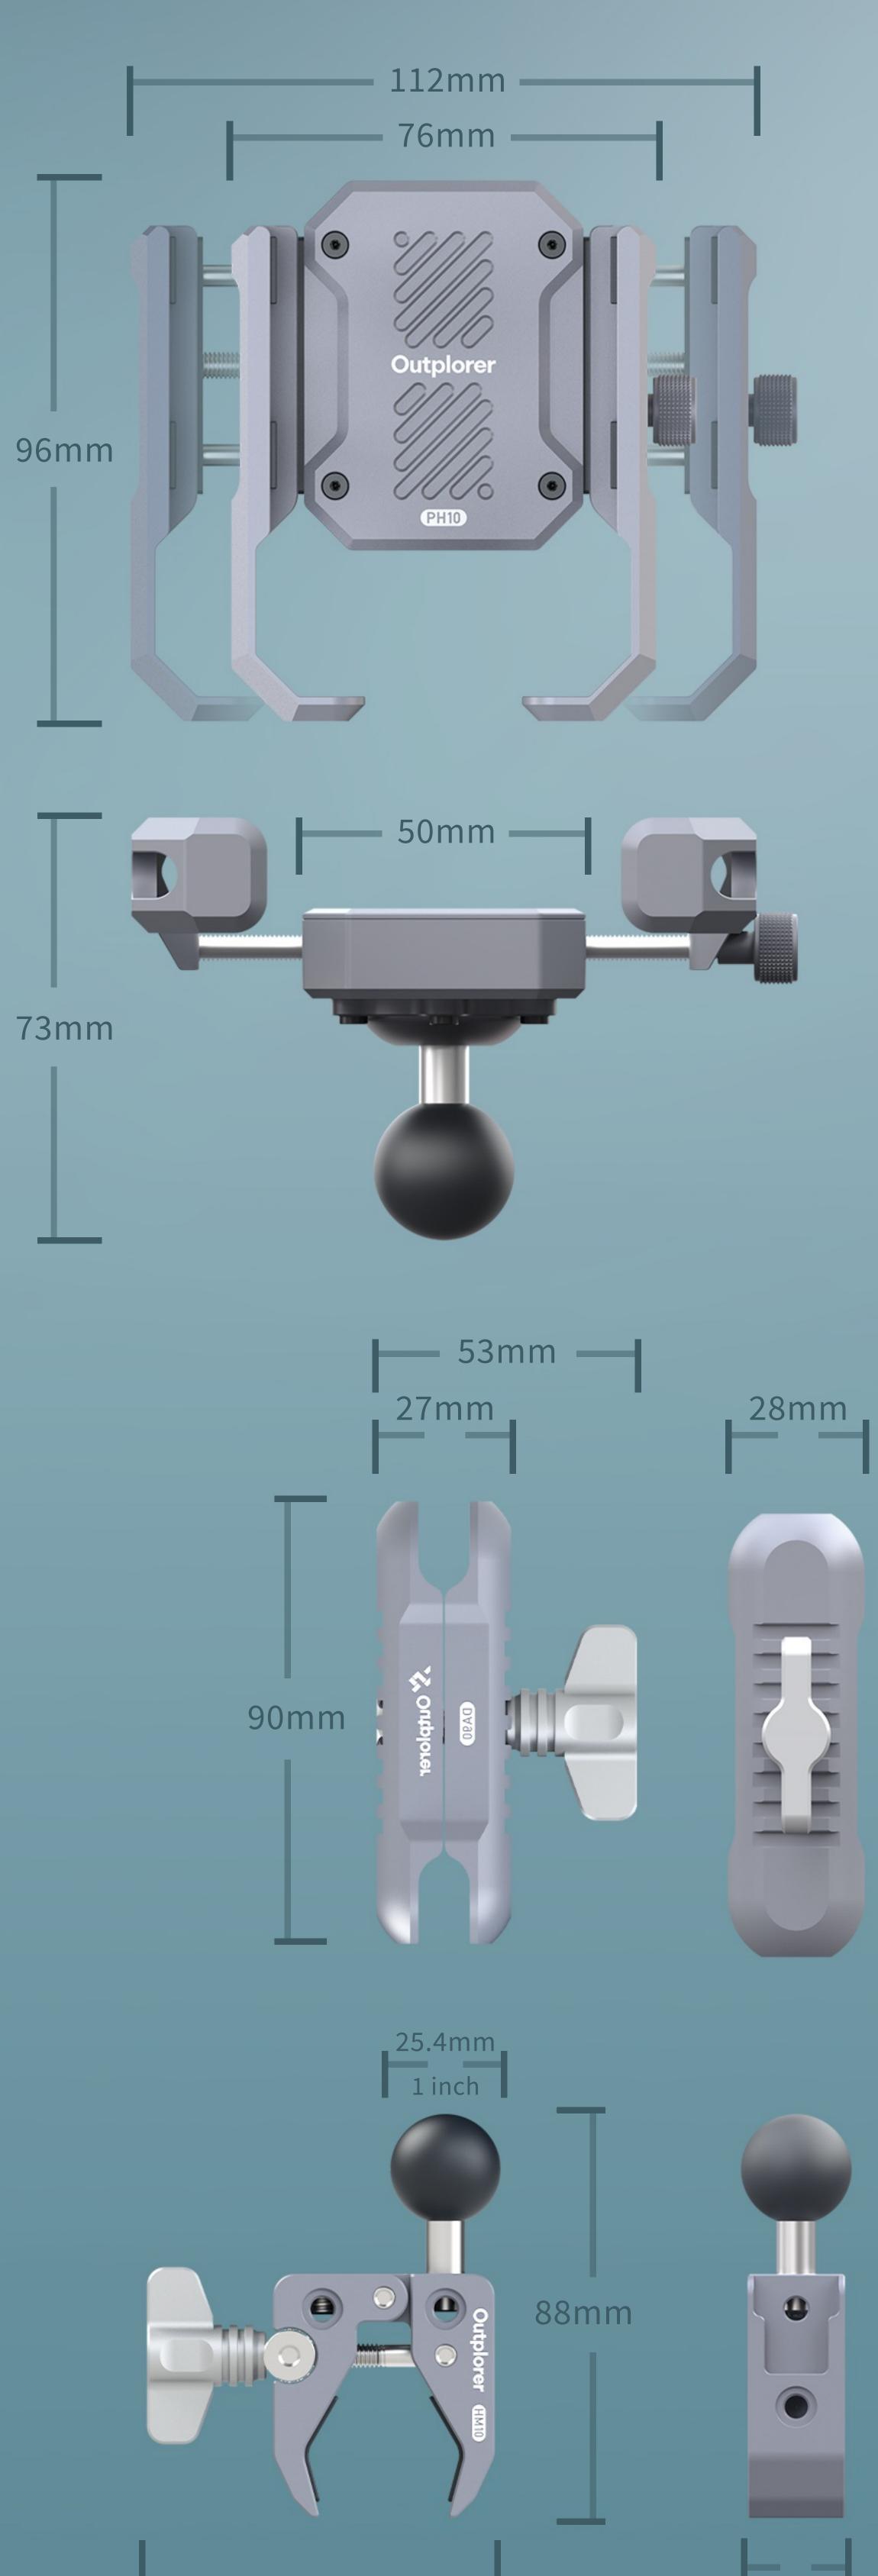

### Product Specifications

The measurements of the dimensions are manually conducted, hence a slight tolerance is inevitable. We kindly ask for your understanding.

Name

Handlebar Clamp Kit

21mm

**76mm** 

Model

P100-A

Material

Aluminum Alloy, Zinc Alloy, Stainless Steel, TPR