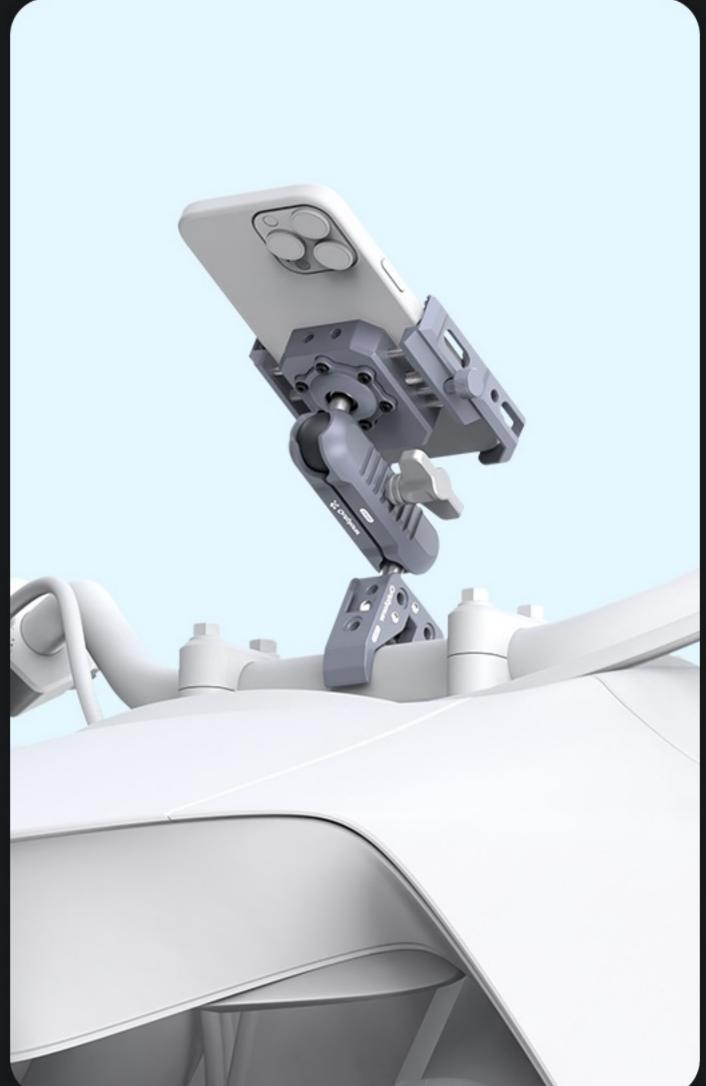

### Modular Design

The Outplorer air suspension mount series products adopt a **modular design**, where different modules combine to adapt to various scenarios and carriers, offering cycling enthusiasts more freedom for hands-on space and choice of play.

### Universal Rotation Angle as You Wish

The support rod part of the Outplorer air suspension mount series adopts a universal ball head connecting rod design.

It allows the rider to **freely adjust** the installation angle of the equipment, and can adapt to different equipment and installation environments by replacing the corresponding **ball head accessories**.

### Wide Applicability

The Outplorer clamp mount maximum clamping distance can reach 42mm, and it can achieve a minimum clamping range of 13mm, meeting the needs of users in most usage scenarios.