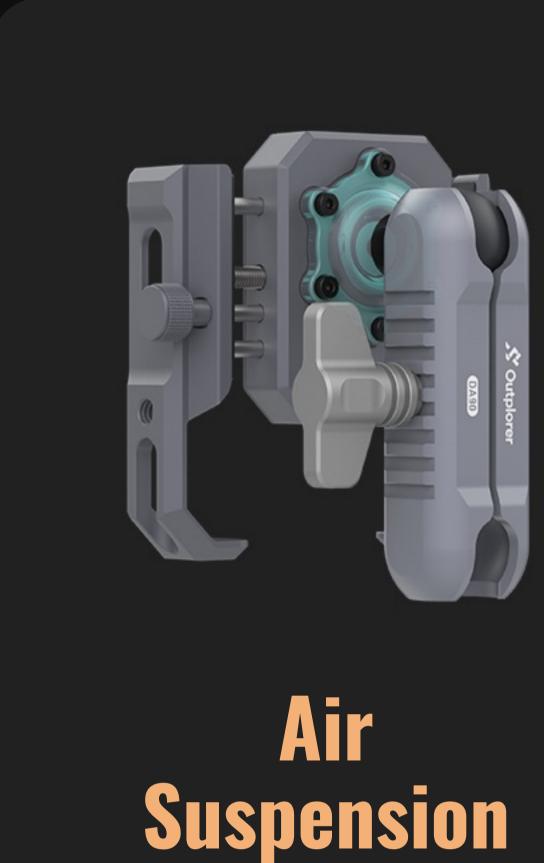

### Air Suspension System

The Outplorer air suspension phone mount breaks through the traditional four-corner shock-absorbing ring design, adopting an innovative patent design of an **airbag suspension**.

The airbag suspensio design can efficiently filter the high-frequency oscillations generated by the motorcycle cylinder running at high speed, protecting the phone's lens stabilization components from damage.