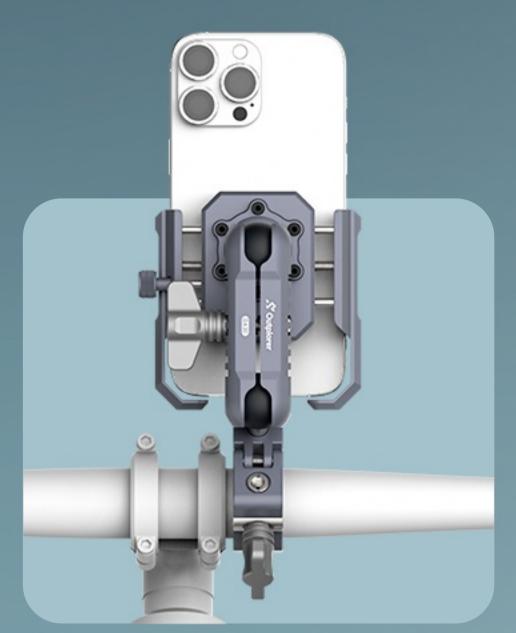

### Outplorer

Handlebar Clamp Kit

P100-A

Air

Screen Suspension Unobstructed Expandability

High

Mechanical Locking

### Modular Design

The Outplorer air suspension mount series products adopt a **modular design**, where different modules combine to adapt to various scenarios and carriers, offering cycling enthusiasts more freedom for hands-on space and choice of play.

### Air Suspension System

The Outplorer air suspension phone mount breaks through the traditional four-corner shock-absorbing ring design, adopting an innovative patent design of an **airbag suspension**.