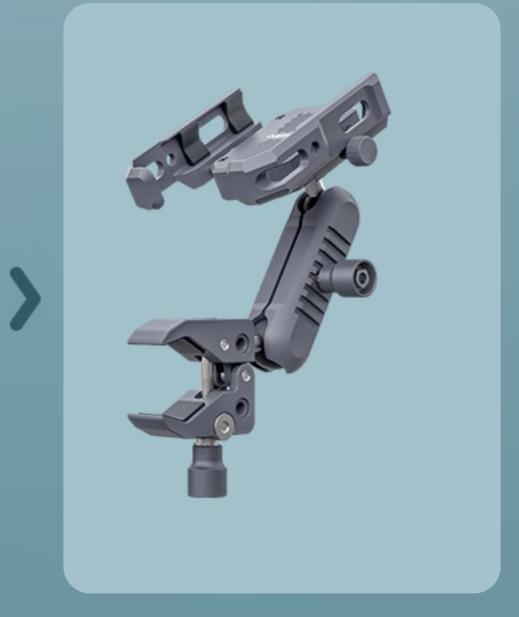

### Modular Design

The Outplorer air suspension mount series products adopt a **modular design**, where different modules combine to adapt to various scenarios and carriers, offering cycling enthusiasts more freedom for hands-on space and choice of play.

### Universal Rotation Angle as You Wish

The support rod part of the Outplorer air suspension mount series adopts a universal ball head connecting rod design.

It allows the rider to **freely adjust** the installation angle of the equipment, and can adapt to different equipment and installation environments by replacing the corresponding **ball head accessories**.

### Wide Applicability

The Outplorer clamp mount maximum clamping distance can reach 42mm, and it can achieve a minimum clamping range of 13mm, meeting the needs of users in most usage scenarios.