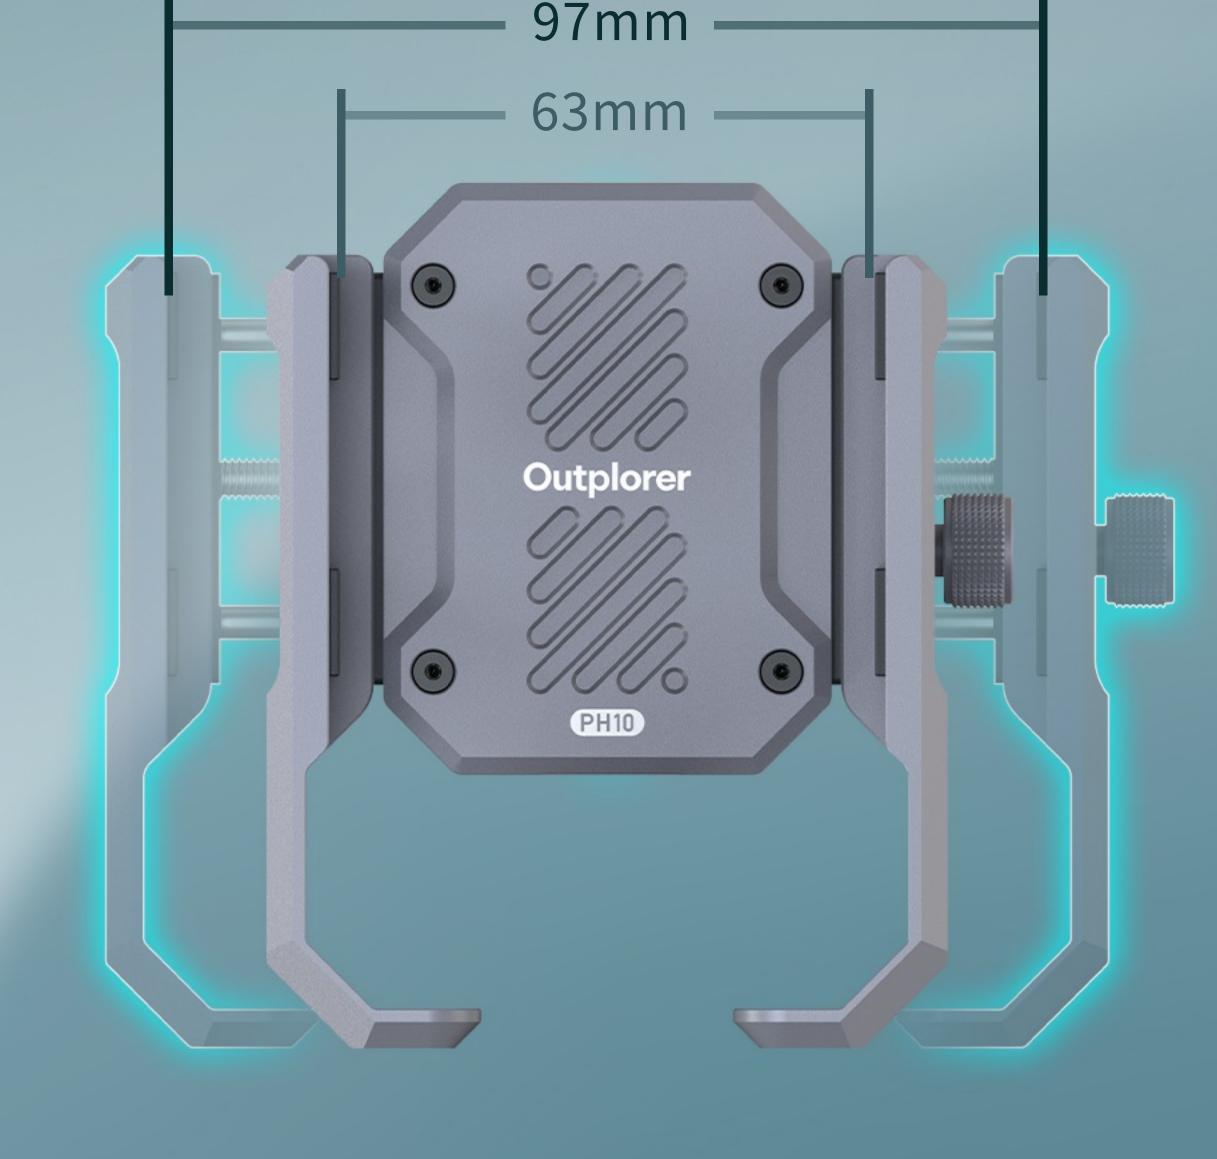

### Compatible with All Size Phones

The clamping part of the air suspension phone mount uses a **screw-tightening method** to fix the mobile phone, And can accommodate mobile phones with widths **from 63mm to 97mm**, including the phone cases.