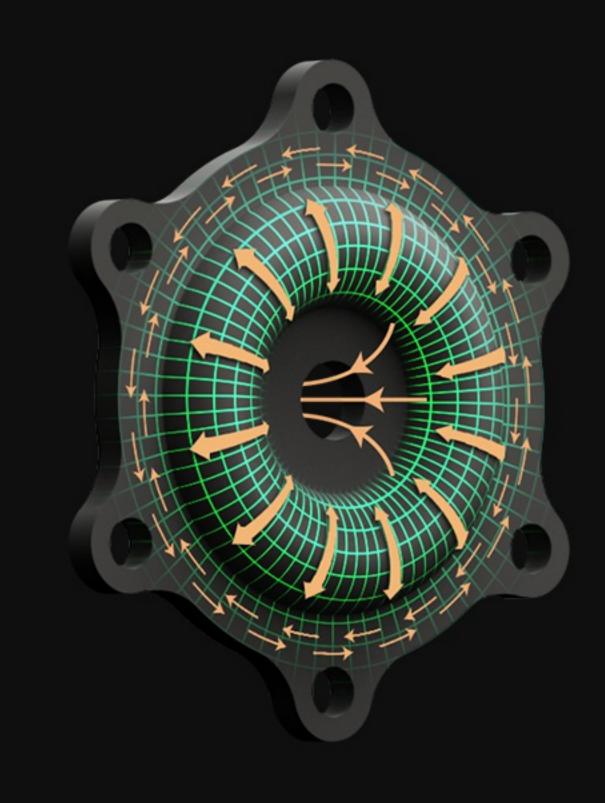

The inflatable airbag can effectively absorb high-frequency vibrations and efficiently filter the amplitude on all three XYZ axes, properly protecting your phone's lens OIS components.