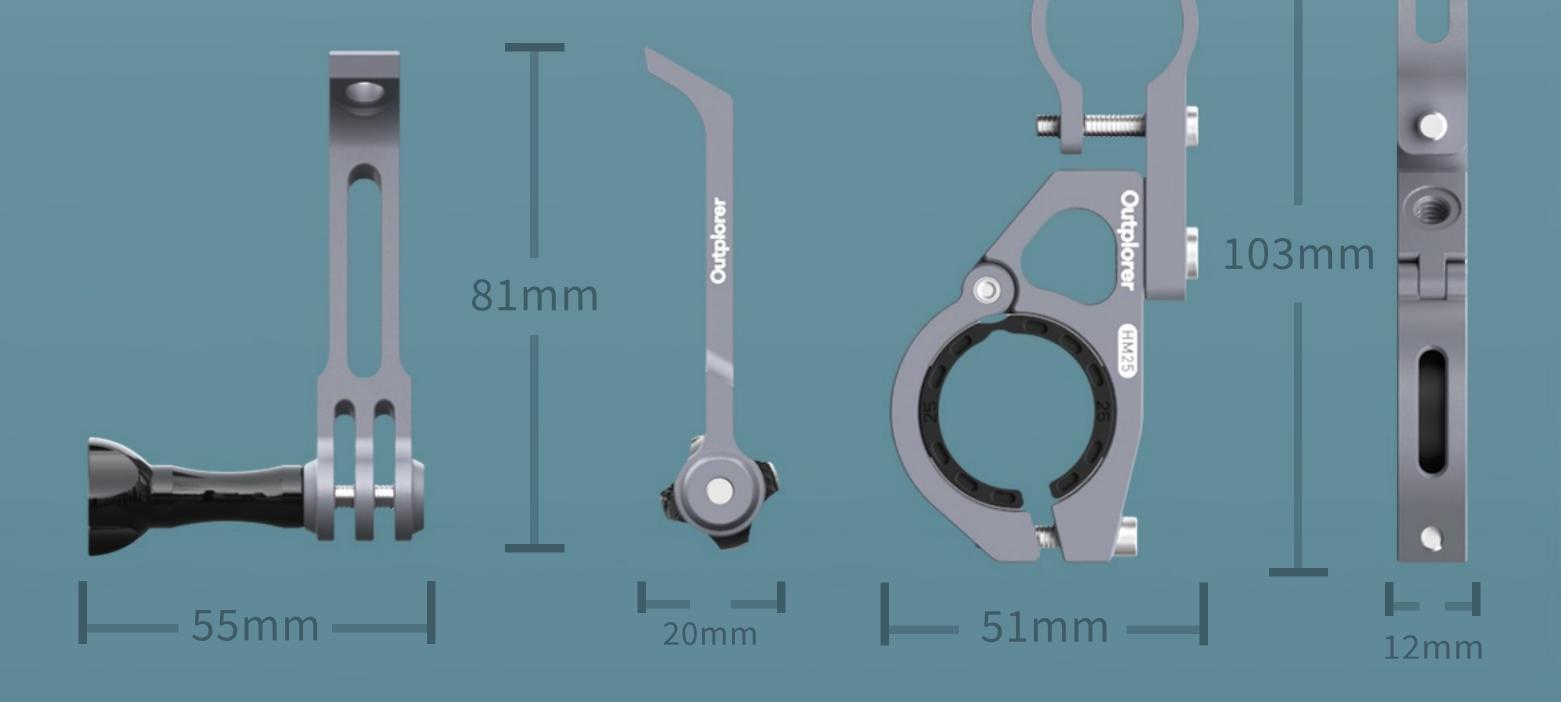

# Product Specifications

The measurements of the dimensions are manually conducted, hence a slight tolerance is inevitable. We kindly ask for your understanding.

| Name     | Glory Knight Pro Kit                                              |
|----------|-------------------------------------------------------------------|
| Model    | P100-C                                                            |
| Material | Aluminum Alloy, Stainless Steel,<br>Carbon Fiber, Zinc Alloy, TPR |