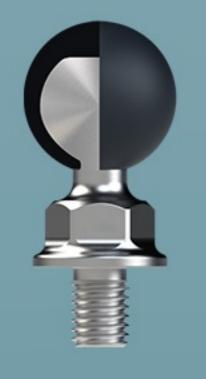

# Universal Rotation Angle as You Wish

The support rod part of the Outplorer air suspension mount series adopts a universal ball head connecting rod design.

It allows the rider to freely adjust the installation angle of the equipment, and can adapt to different equipment and installation environments by replacing the corresponding ball head accessories.

### 25.4 mm (1 inch) **Standard Steel Core Ball Head**