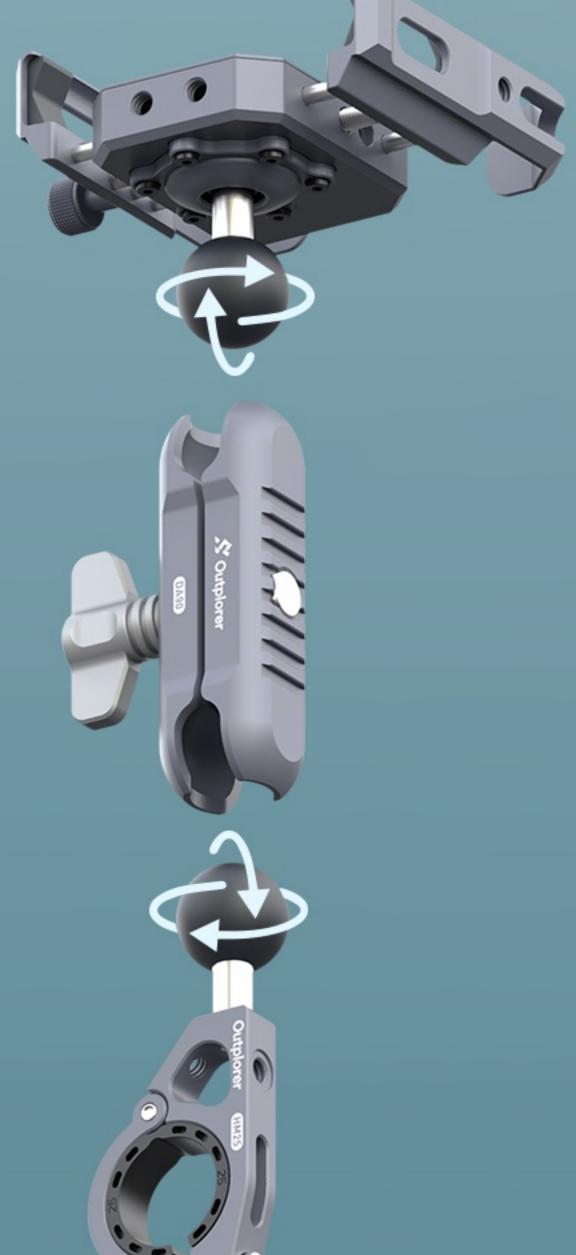

# Modular Design

The Outplorer air suspension mount series products adopt a **modular design**, where different modules combine to adapt to various scenarios and carriers, offering cycling enthusiasts more freedom for hands-on space and choice of play.

# Universal Rotation Angle as You Wish

The support rod part of the Outplorer air suspension mount series adopts a universal ball head connecting rod design.

It allows the rider to freely adjust the installation angle of the equipment, and can adapt to different equipment and installation environments by replacing the corresponding ball head accessories.

### 25.4 mm (1 inch) **Standard Steel Core Ball Head**