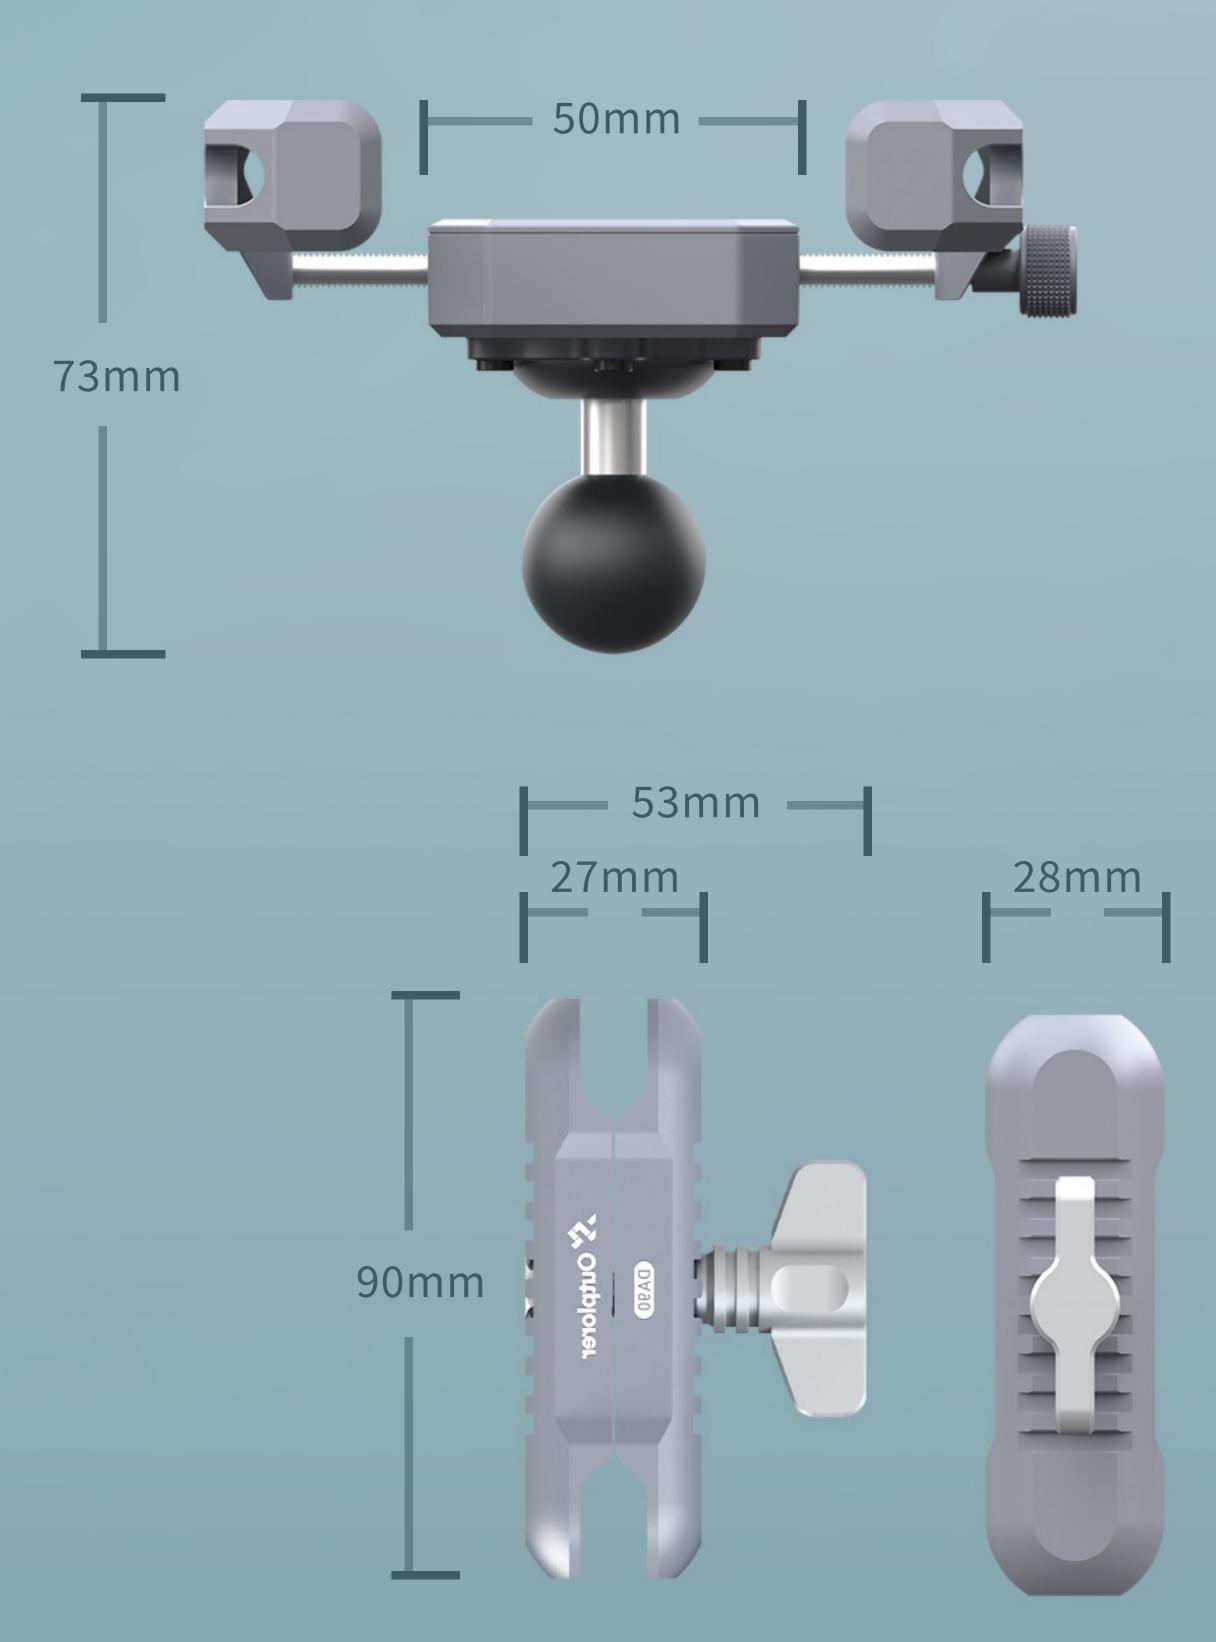

# Wide Applicability

The Outplorer clamp mount maximum clamping distance can reach 32mm, and it can achieve a minimum clamping range of 22mm, meeting the needs of users in most usage scenarios.

**The Plastic Ring Insert for the Handlebar Mount** Offering enhanced protection for your cherished vehicle, safeguarding it from the vexation of scratches.

### Unobstructed Design Flexible Operation