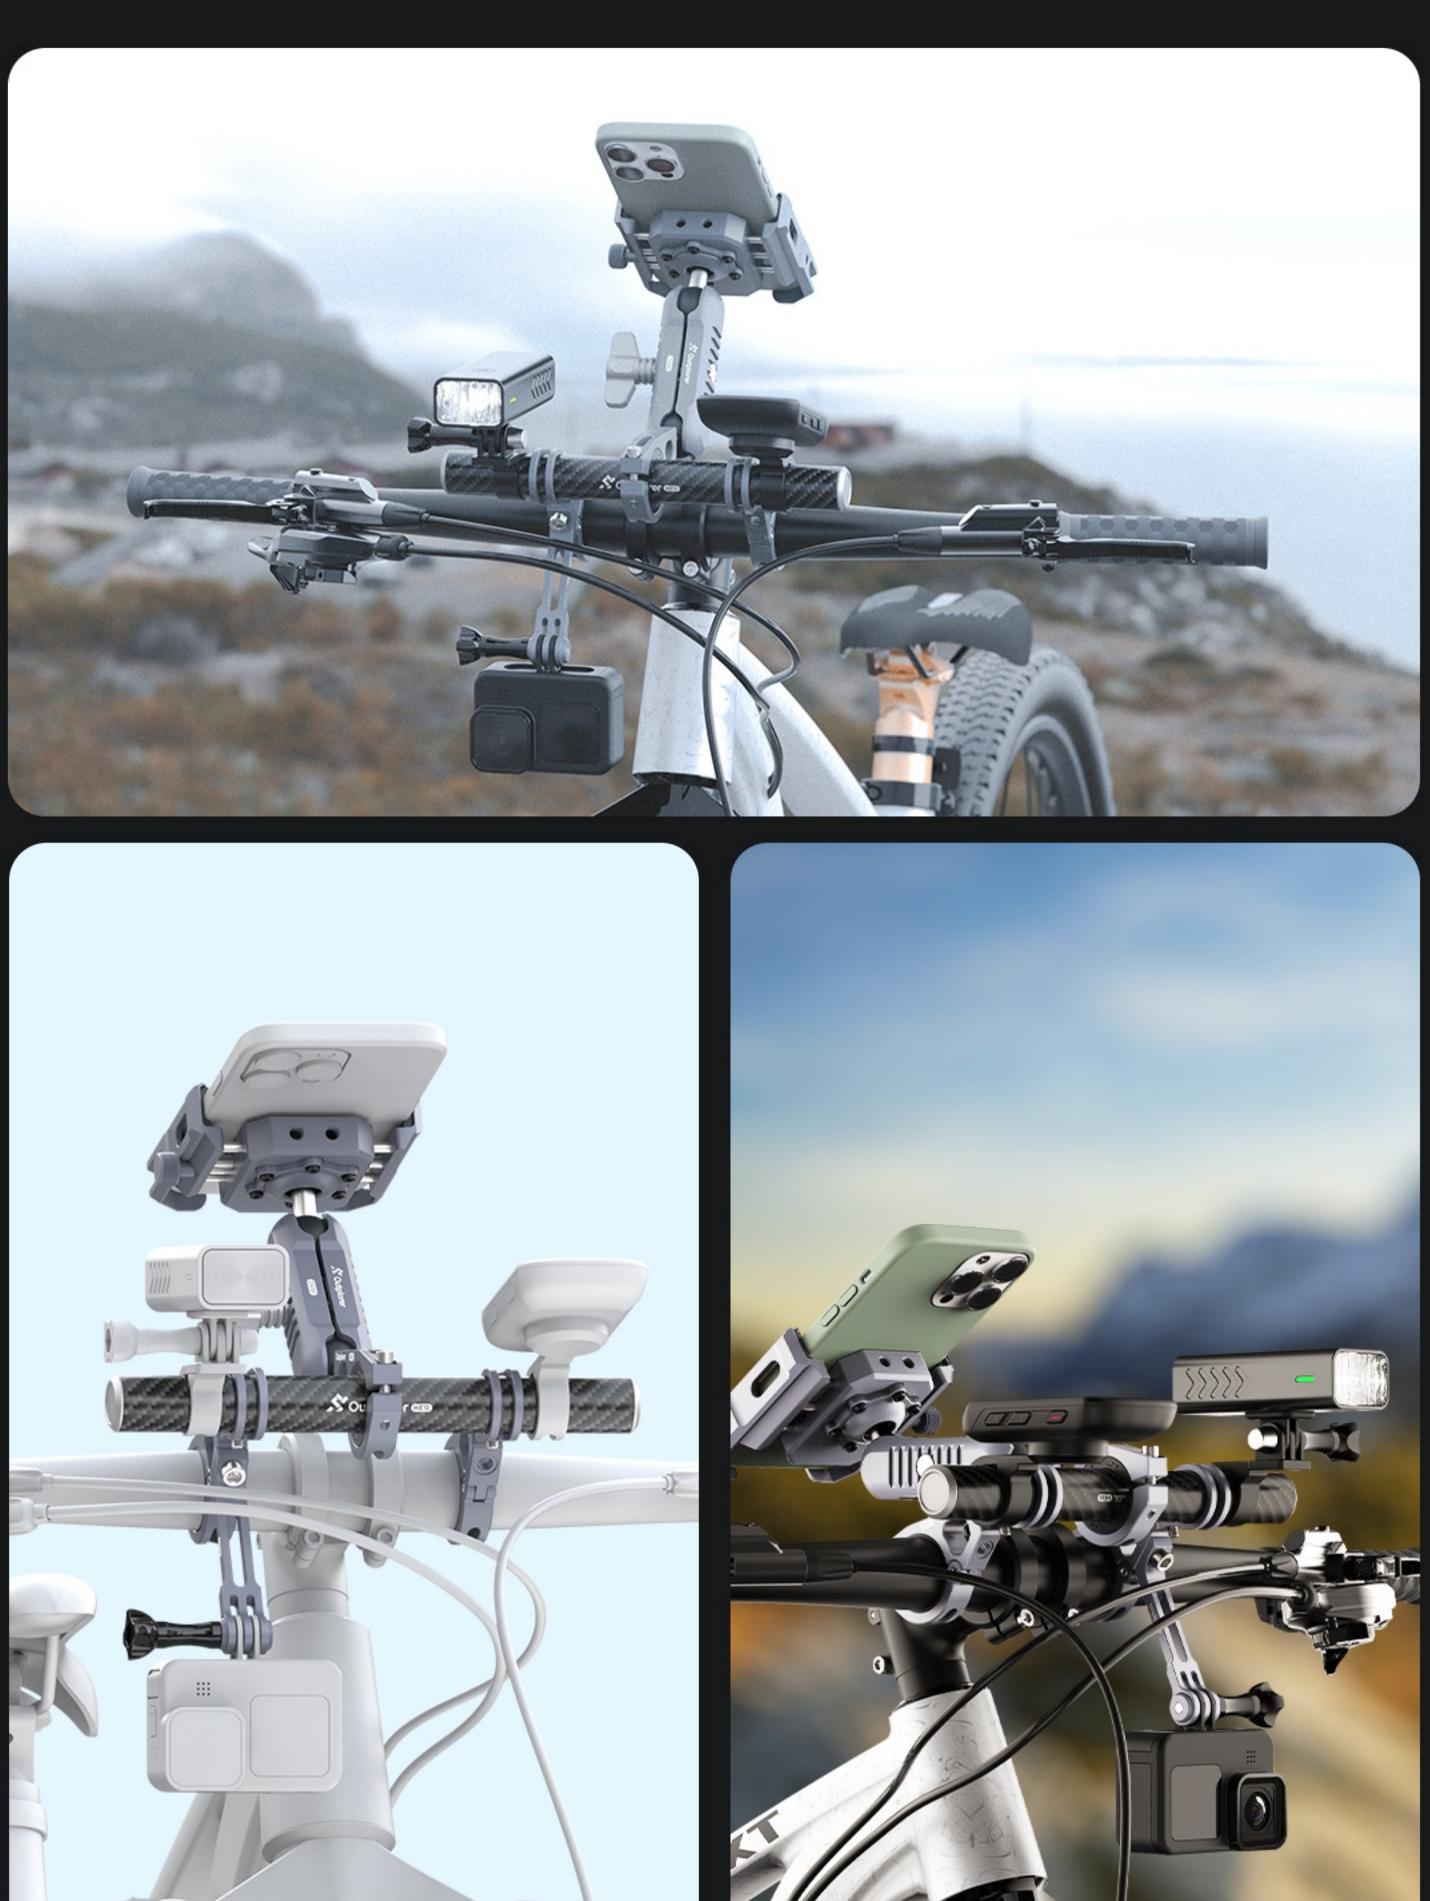

# Modular Design

The Outplorer air suspension mount series products adopt a **modular design**, where different modules combine to adapt to various scenarios and carriers, offering cycling enthusiasts more freedom for hands-on space and choice of play.

# Ingenious Design Wide Compatibility Compatible with All Size Phones

The clamping part of the air suspension phone mount uses a **screw-tightening method** to fix the mobile phone, And can accommodate mobile phones with widths **from 63mm to 97mm**, including the phone cases.

### Powerful Expandability

The Outplorer phone mount features multiple protective pads. Both the phone clamp and the handlebar clamp mount are designed with several standard **1/4 inch screw holes** and a **cold shoe interface**, making it convenient for users to expand or assemble other accessories on their own.

# Universal Rotation Angle as You Wish

The support rod part of the Outplorer air suspension mount series adopts a universal ball head connecting rod design.

It allows the rider to freely adjust the installation angle of the equipment, and can adapt to different equipment and installation environments by replacing the corresponding ball head accessories.

# Wide Applicability

The Outplorer clamp mount maximum clamping distance can reach 32mm, and it can achieve a minimum clamping range of 22mm, meeting the needs of users in most usage scenarios.

**The Plastic Ring Insert for the Handlebar Mount** Offering enhanced protection for your cherished vehicle, safeguarding it from the vexation of scratches.