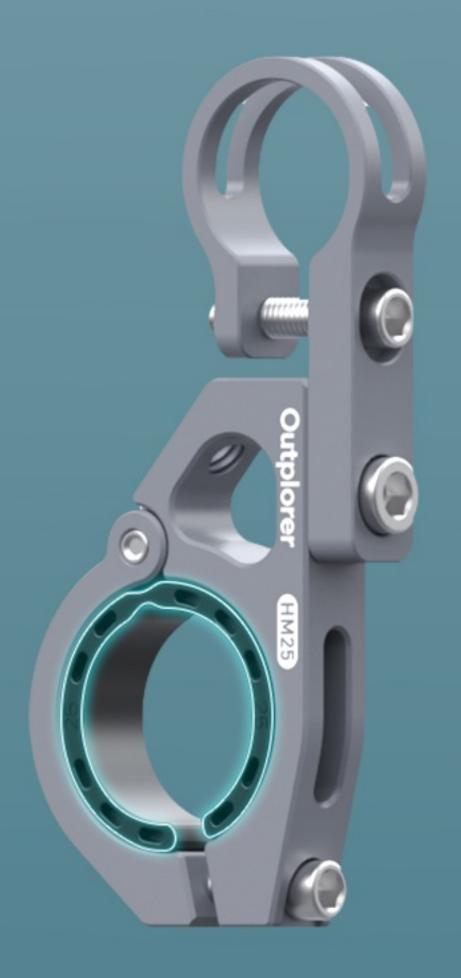

# Wide Applicability

The Outplorer clamp mount maximum clamping distance can reach 32mm, and it can achieve a minimum clamping range of 22mm, meeting the needs of users in most usage scenarios.

**The Plastic Ring Insert for the Handlebar Mount** Offering enhanced protection for your cherished vehicle, safeguarding it from the vexation of scratches.