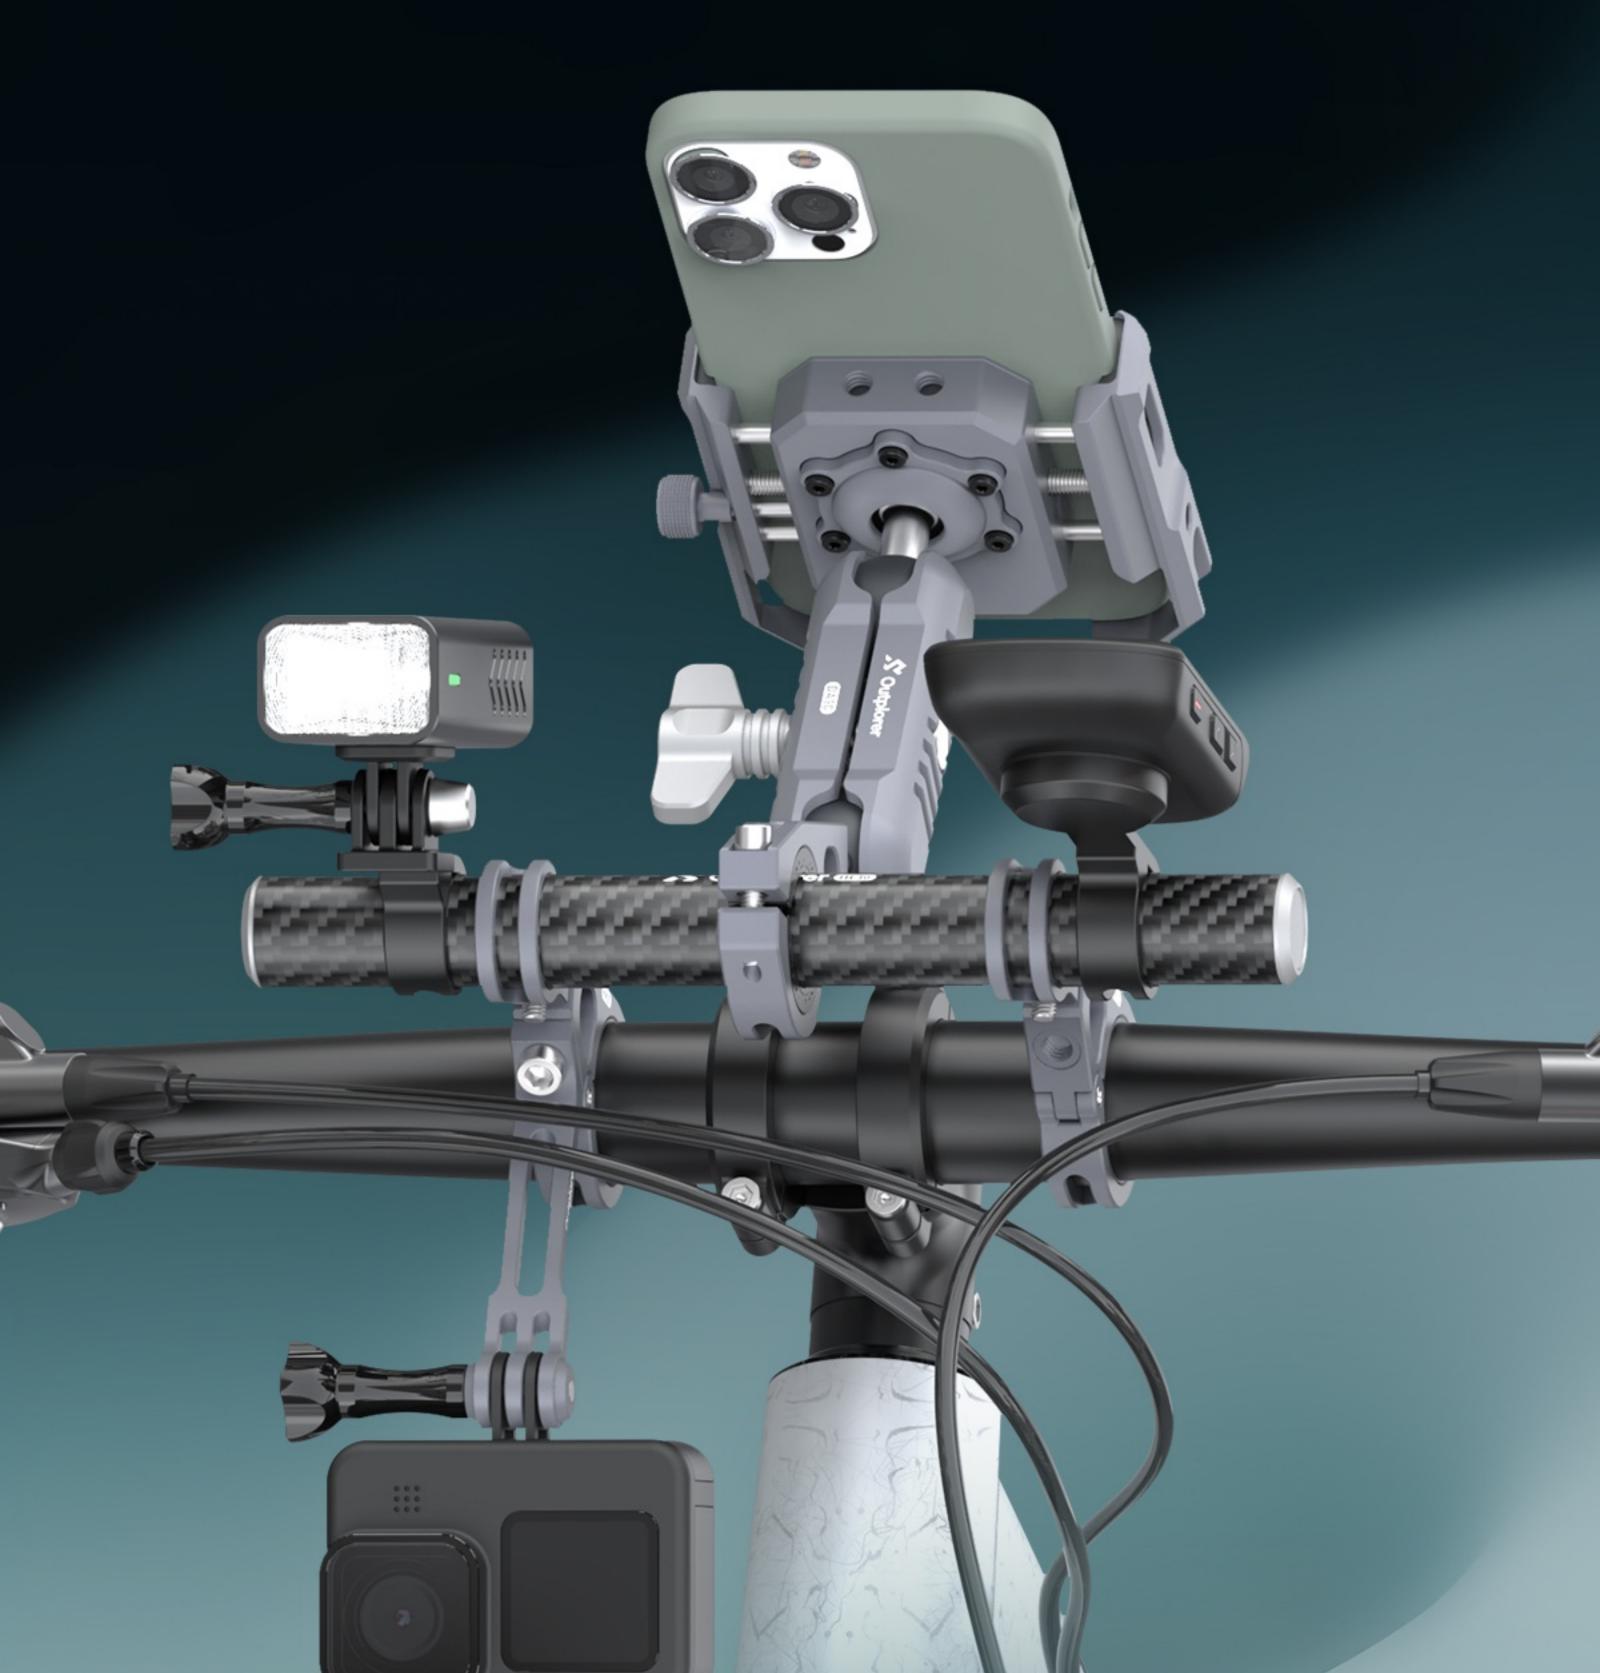

# Modular Design

The Outplorer air suspension mount series products adopt a **modular design**, where different modules combine to adapt to various scenarios and carriers, offering cycling enthusiasts more freedom for hands-on space and choice of play.

# Ingenious Design Wide Compatibility Compatible with All Size Phones

The clamping part of the air suspension phone mount uses a **screw-tightening method** to fix the mobile phone, And can accommodate mobile phones with widths **from 63mm to 97mm**, including the phone cases.

### Powerful Expandability

The Outplorer phone mount features multiple protective pads. Both the phone clamp and the handlebar clamp mount are designed with several standard **1/4 inch screw holes** and a **cold shoe interface**, making it convenient for users to expand or assemble other accessories on their own.

# Universal Rotation Angle as You Wish

The support rod part of the Outplorer air suspension mount series adopts a universal ball head connecting rod design.

It allows the rider to freely adjust the installation angle of the equipment, and can adapt to different equipment and installation environments by replacing the corresponding ball head accessories.

# Wide Applicability

The Outplorer clamp mount maximum clamping distance can reach 32mm, and it can achieve a minimum clamping range of 22mm, meeting the needs of users in most usage scenarios.

**The Plastic Ring Insert for the Handlebar Mount** Offering enhanced protection for your cherished vehicle, safeguarding it from the vexation of scratches.