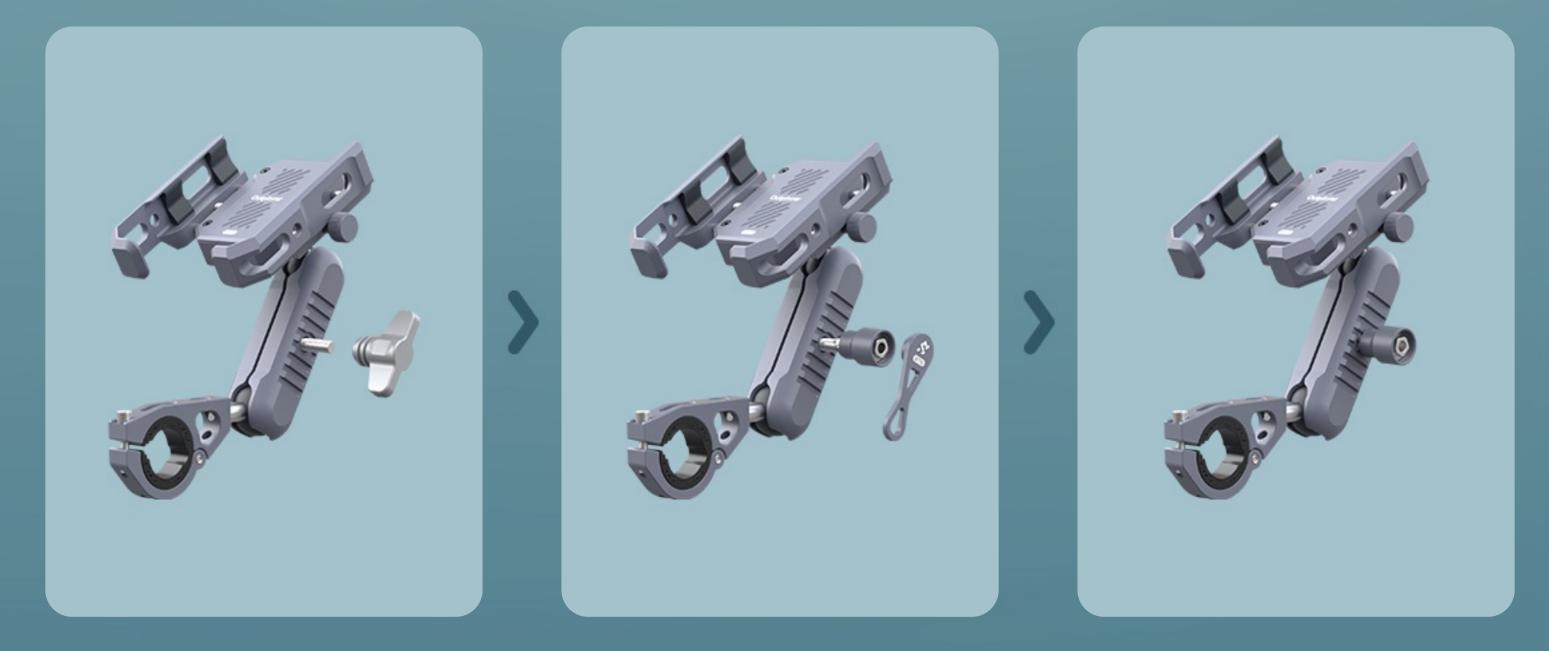

# Anti-Theft Design

The anti-theft knob can be replaced when parked outdoors for a long time, and a dedicated wrench is required to open it.

#### \* Anti Theft Bolt Kit Requires Additional Purchase