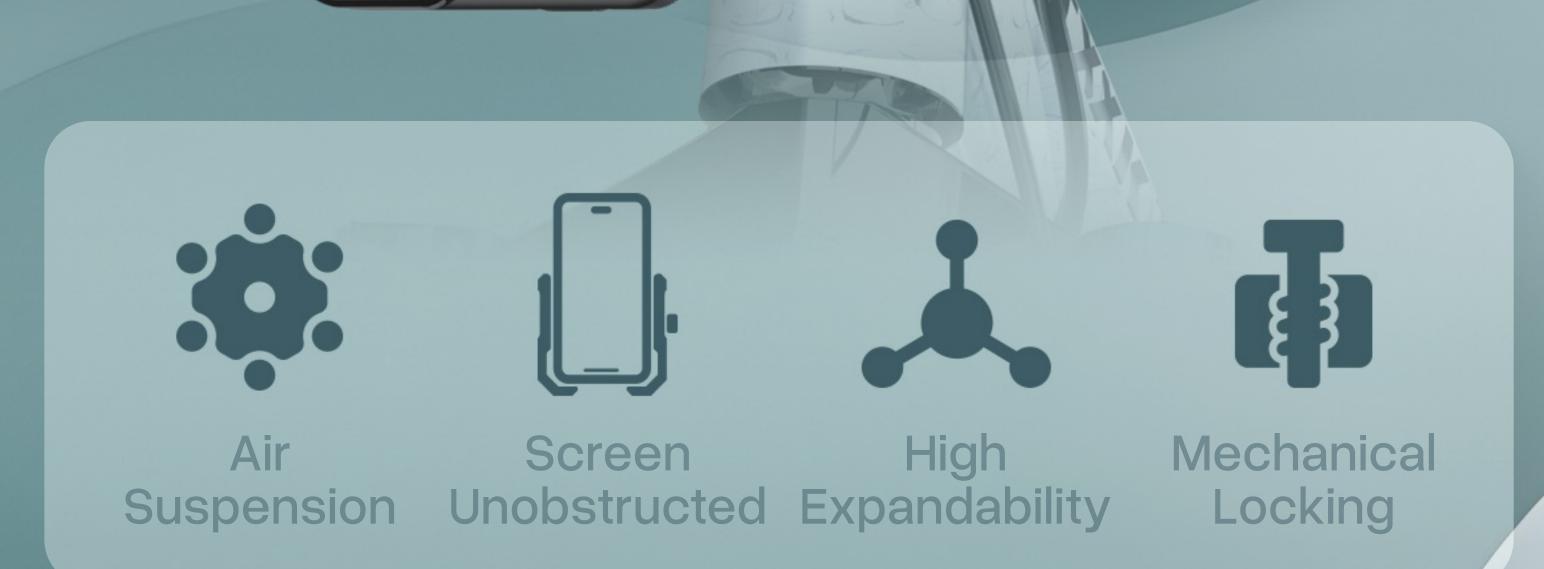

# Air Suspension System

The Outplorer air suspension phone mount breaks through the traditional four-corner shock-absorbing ring design, adopting an innovative patent design of an **airbag suspension**.

# Ingenious Design Wide Compatibility Compatible with All Size Phones

The clamping part of the air suspension phone mount uses a **screw-tightening method** to fix the mobile phone, And can accommodate mobile phones with widths **from 63mm to 97mm**, including the phone cases.

### Powerful Expandability

The Outplorer phone mount features multiple protective pads. Both the phone clamp and the handlebar clamp mount are designed with several standard **1/4 inch screw holes** and a **cold shoe interface**, making it convenient for users to expand or assemble other accessories on their own.

## Telescopic Locking Knob

The knob can be extended and retracted, making it easier for riders with larger hands to operate. The threaded rod tightening design ensures that the phone clamp **will not loosen due to prolonged vibration,** nor will it cause the phone to be thrown out during sudden severe bumps when the vehicle encounters potholes.