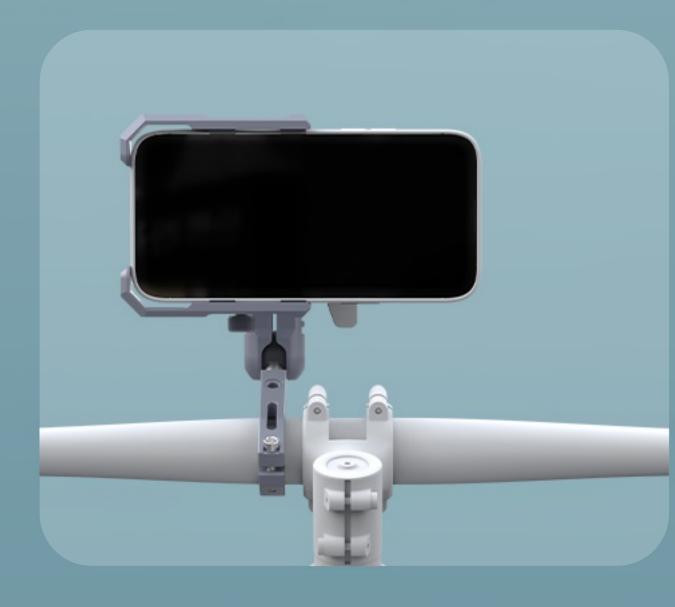

# Ingenious Design Wide Compatibility Compatible with All Size Phones

The clamping part of the air suspension phone mount uses a **screw-tightening method** to fix the mobile phone, And can accommodate mobile phones with widths **from 63mm to 97mm**, including the phone cases.

## Gentle on Your Phone

The clamping part can accommodate a maximum thickness of **13mm**, with a certain gap between the bottom of the phone and the base to ensure the phone will not be scratched.