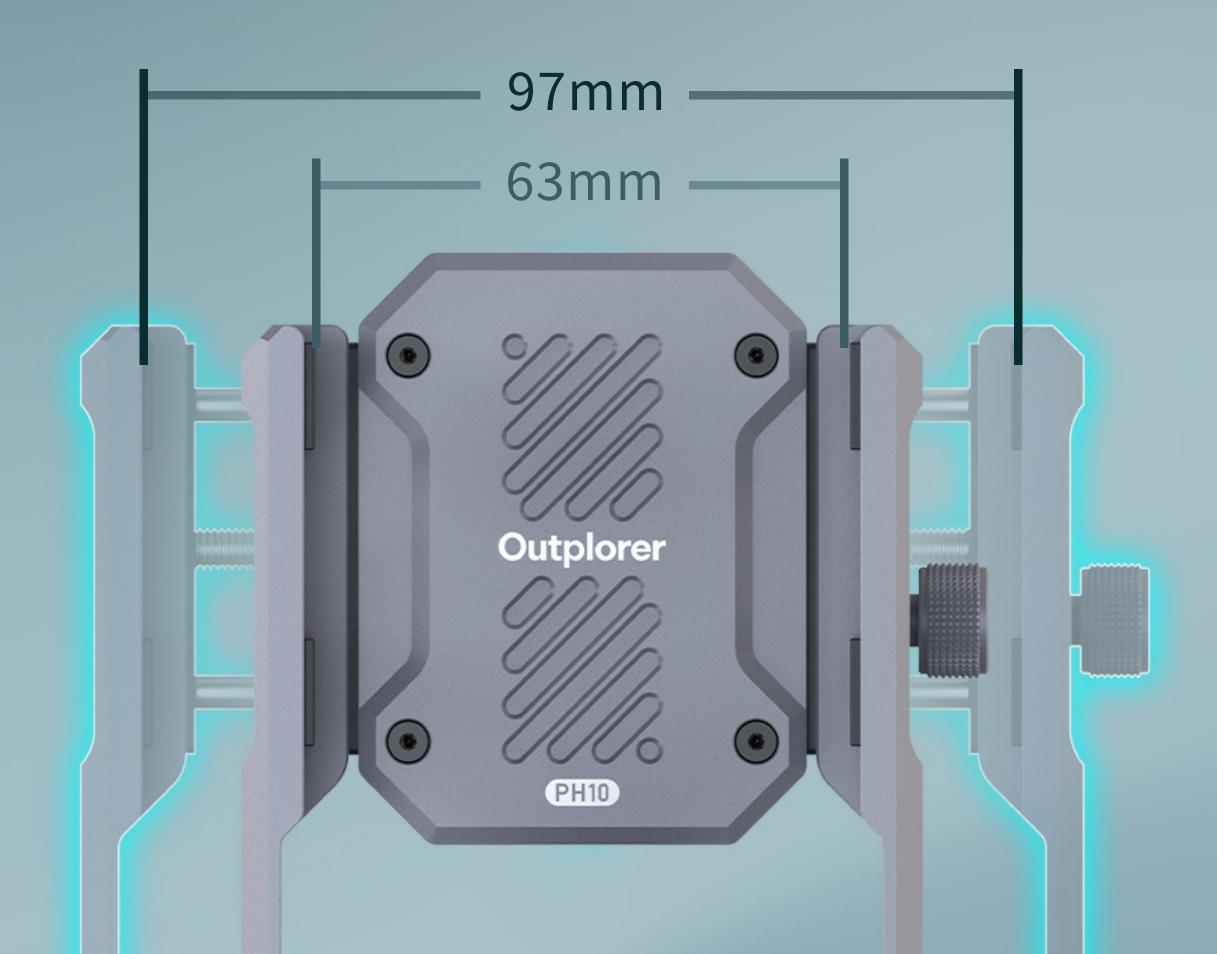

# Ingenious Design Wide Compatibility Compatible with All Size Phones

The clamping part of the air suspension phone mount uses a **screw-tightening method** to fix the mobile phone, And can accommodate mobile phones with widths **from 63mm to 97mm**, including the phone cases.