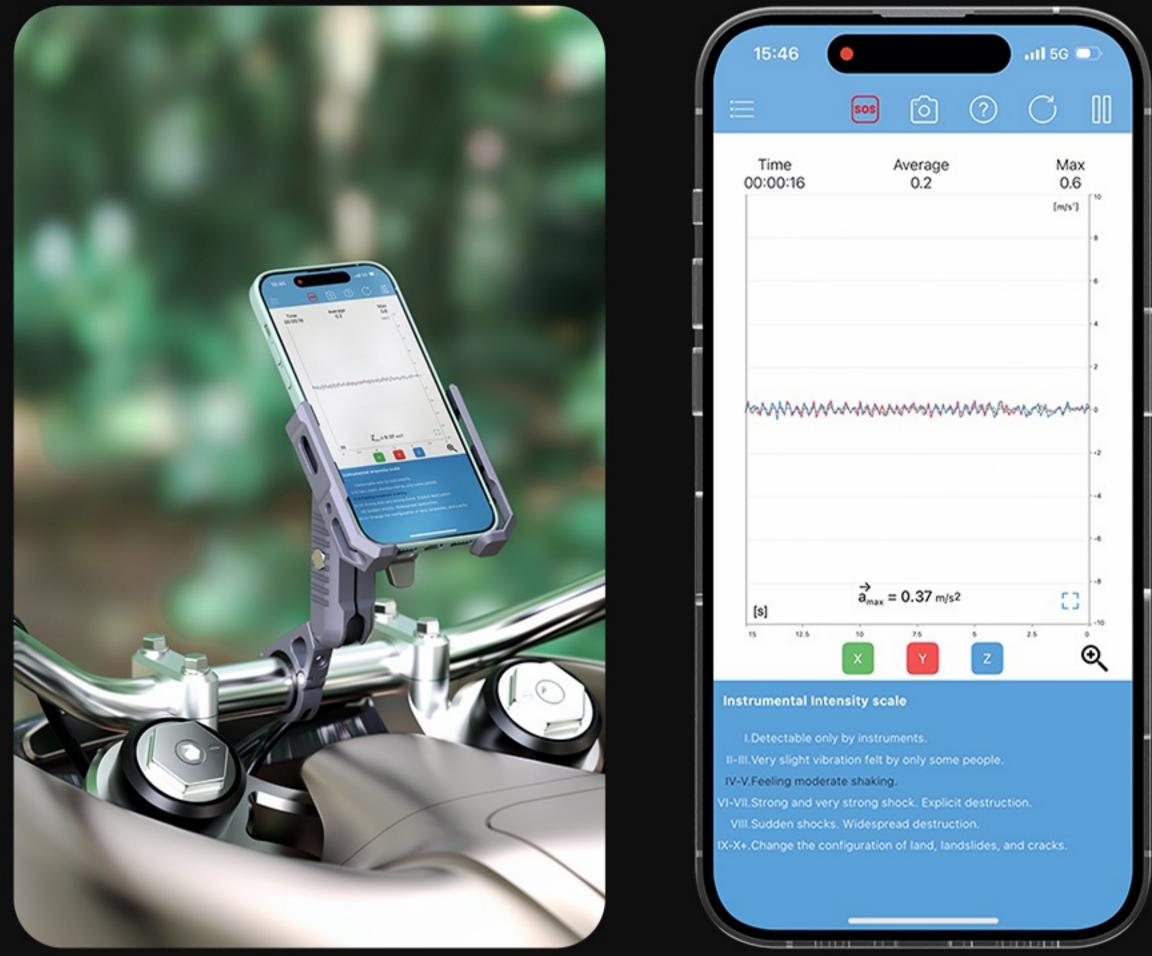

# The Guardian Of Phone OIS

The OIS (Optical Image Stabilization) design of phone cameras ensures that users can take clear shots without blurriness caused by minor shakes. However, the OIS components can suffer irreversible damage if exposed to high-frequency vibrations for extended periods, necessitating the use of a phone mount with superior shock absorption capabilities.

### Air Suspension

Traditional **Anti Vibration** 

The shock-absorbing airbag design of the Outplorer phone mount is derived from the air springs used in the automotive and aviation sectors.

The inflatable airbag can effectively absorb high-frequency vibrations and efficiently filter the amplitude on all three XYZ axes, properly protecting your phone's lens OIS components.