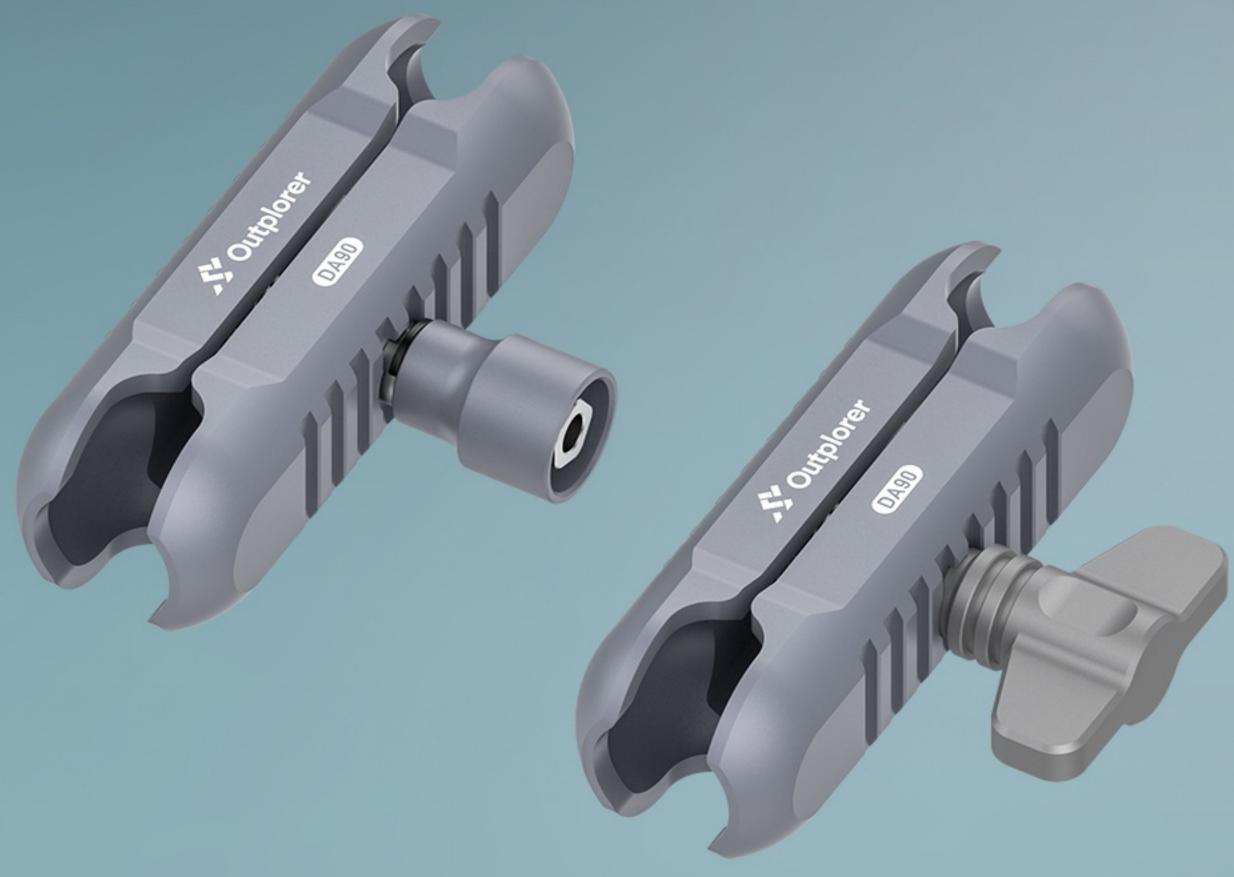

## Telescopic Locking Knob

The knob can be extended and retracted, making it easier for riders with larger hands to operate. The threaded rod tightening design ensures that the phone clamp **will not loosen due to prolonged vibration,** nor will it cause the phone to be thrown out during sudden severe bumps when the vehicle encounters potholes.

# Anti-Theft Design

The anti-theft knob can be replaced when parked outdoors for a long time, and a dedicated wrench is required to open it.

#### \* Anti Theft Bolt Kit Requires Additional Purchase