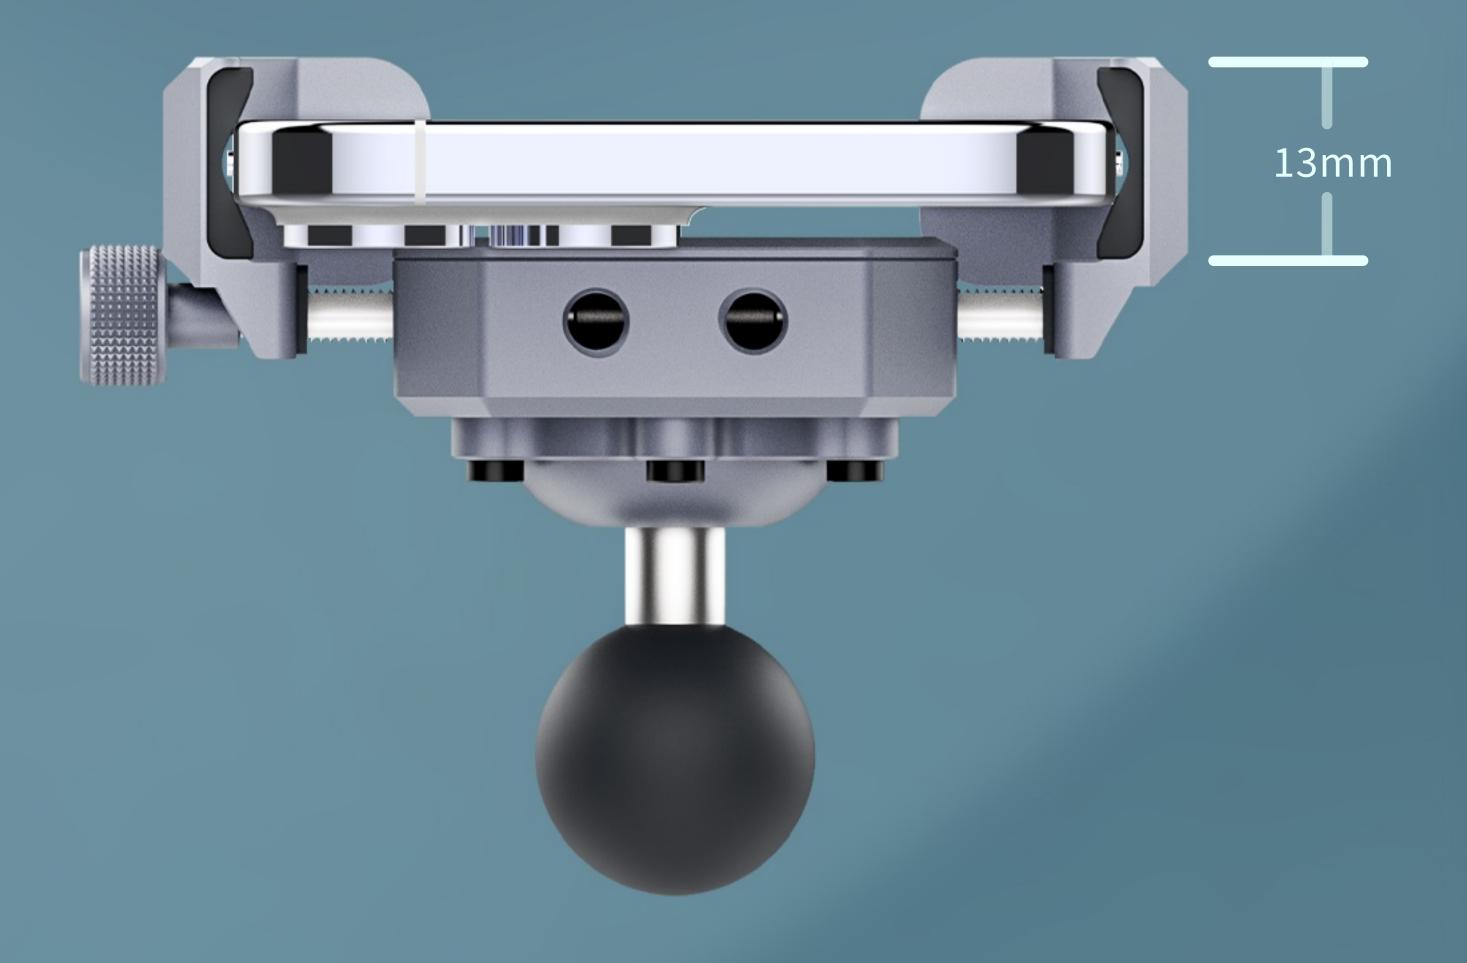

## Gentle on Your Phone

The clamping part can accommodate a maximum thickness of **13mm**, with a certain gap between the bottom of the phone and the base to ensure the phone will not be scratched.