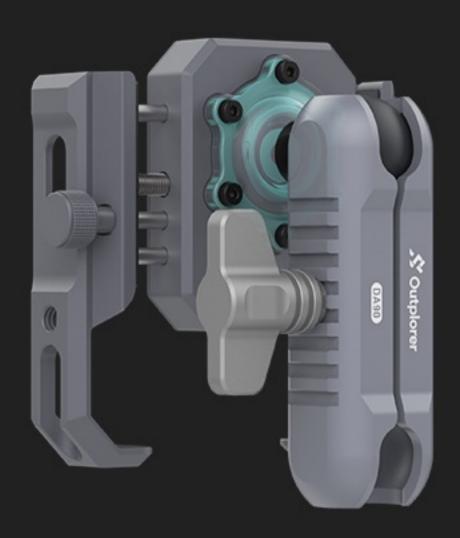

### Powerful Expandability

The Outplorer phone mount features multiple protective pads. Both the phone clamp and the handlebar clamp mount are designed with several standard **1/4 inch screw holes** and a **cold shoe interface**, making it convenient for users to expand or assemble other accessories on their own.

Protective Padding × 4

#### Standard 1/4 Inches Screw Hole × 4