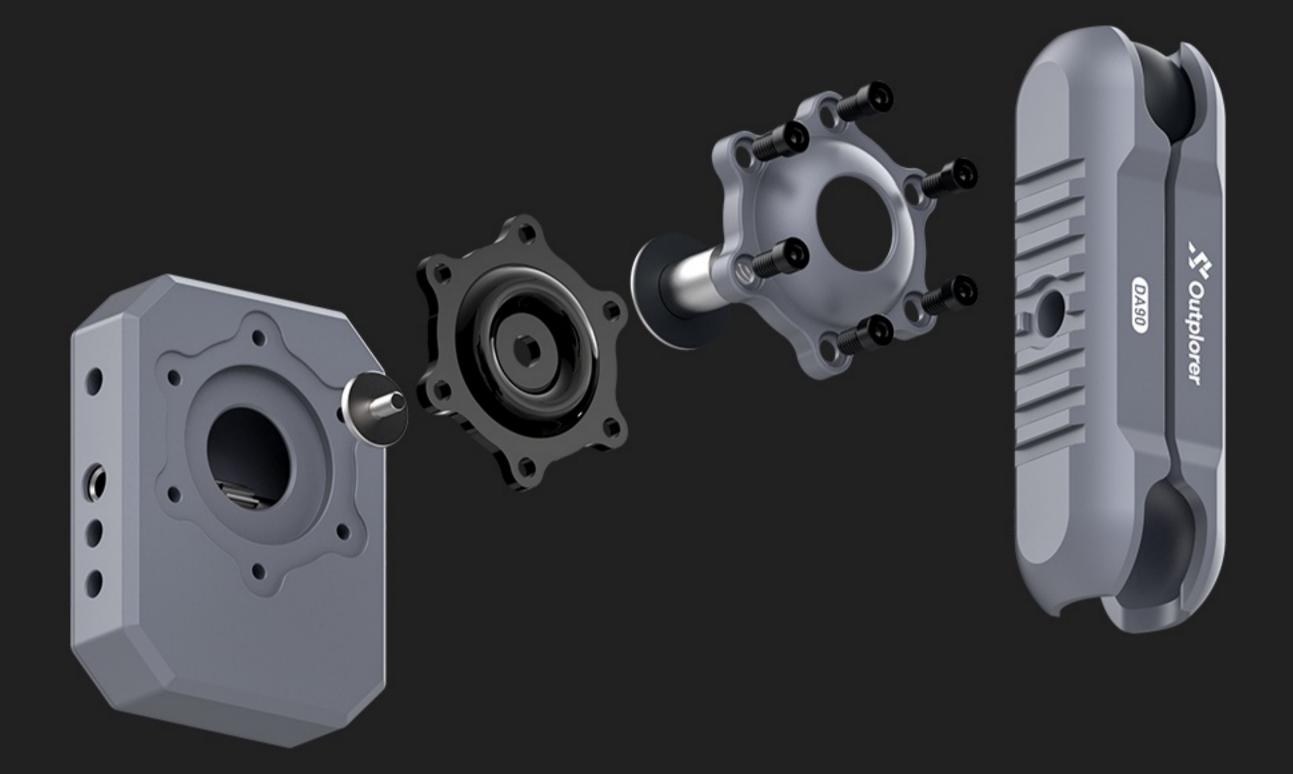

# Air Suspension System

The Outplorer air suspension phone mount breaks through the traditional four-corner shock-absorbing ring design, adopting an innovative patent design of an **airbag suspension**.

The airbag suspensio design can efficiently filter the high-frequency oscillations generated by the motorcycle cylinder running at high speed, protecting the phone's lens stabilization components from damage.

### Original Air Suspension Technology

### Air Suspension

Traditional **Anti Vibration** 

The shock-absorbing airbag design of the Outplorer phone mount is derived from the air springs used in the automotive and aviation sectors.

The inflatable airbag can effectively absorb high-frequency vibrations and efficiently filter the amplitude on all three XYZ axes, properly protecting your phone's lens OIS components.