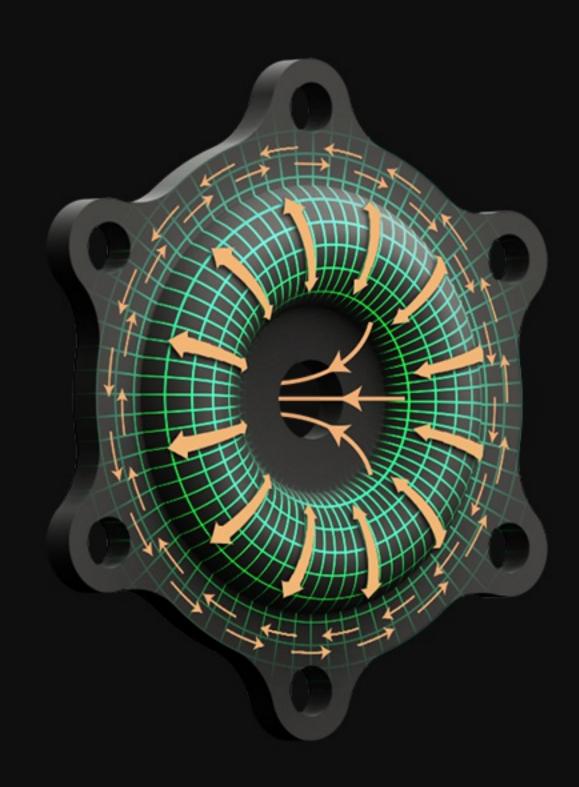

# Air Suspension System

The Outplorer air suspension phone mount breaks through the traditional four-corner shock-absorbing ring design, adopting an innovative patent design of an **airbag suspension**.

The airbag suspensio design can efficiently filter the high-frequency oscillations generated by the motorcycle cylinder running at high speed, protecting the phone's lens stabilization components from damage.

### Air Suspension

Traditional **Anti Vibration** 

The shock-absorbing airbag design of the Outplorer phone mount is derived from the air springs used in the automotive and aviation sectors.

The inflatable airbag can effectively absorb high-frequency vibrations and efficiently filter the amplitude on all three XYZ axes, properly protecting your phone's lens OIS components.