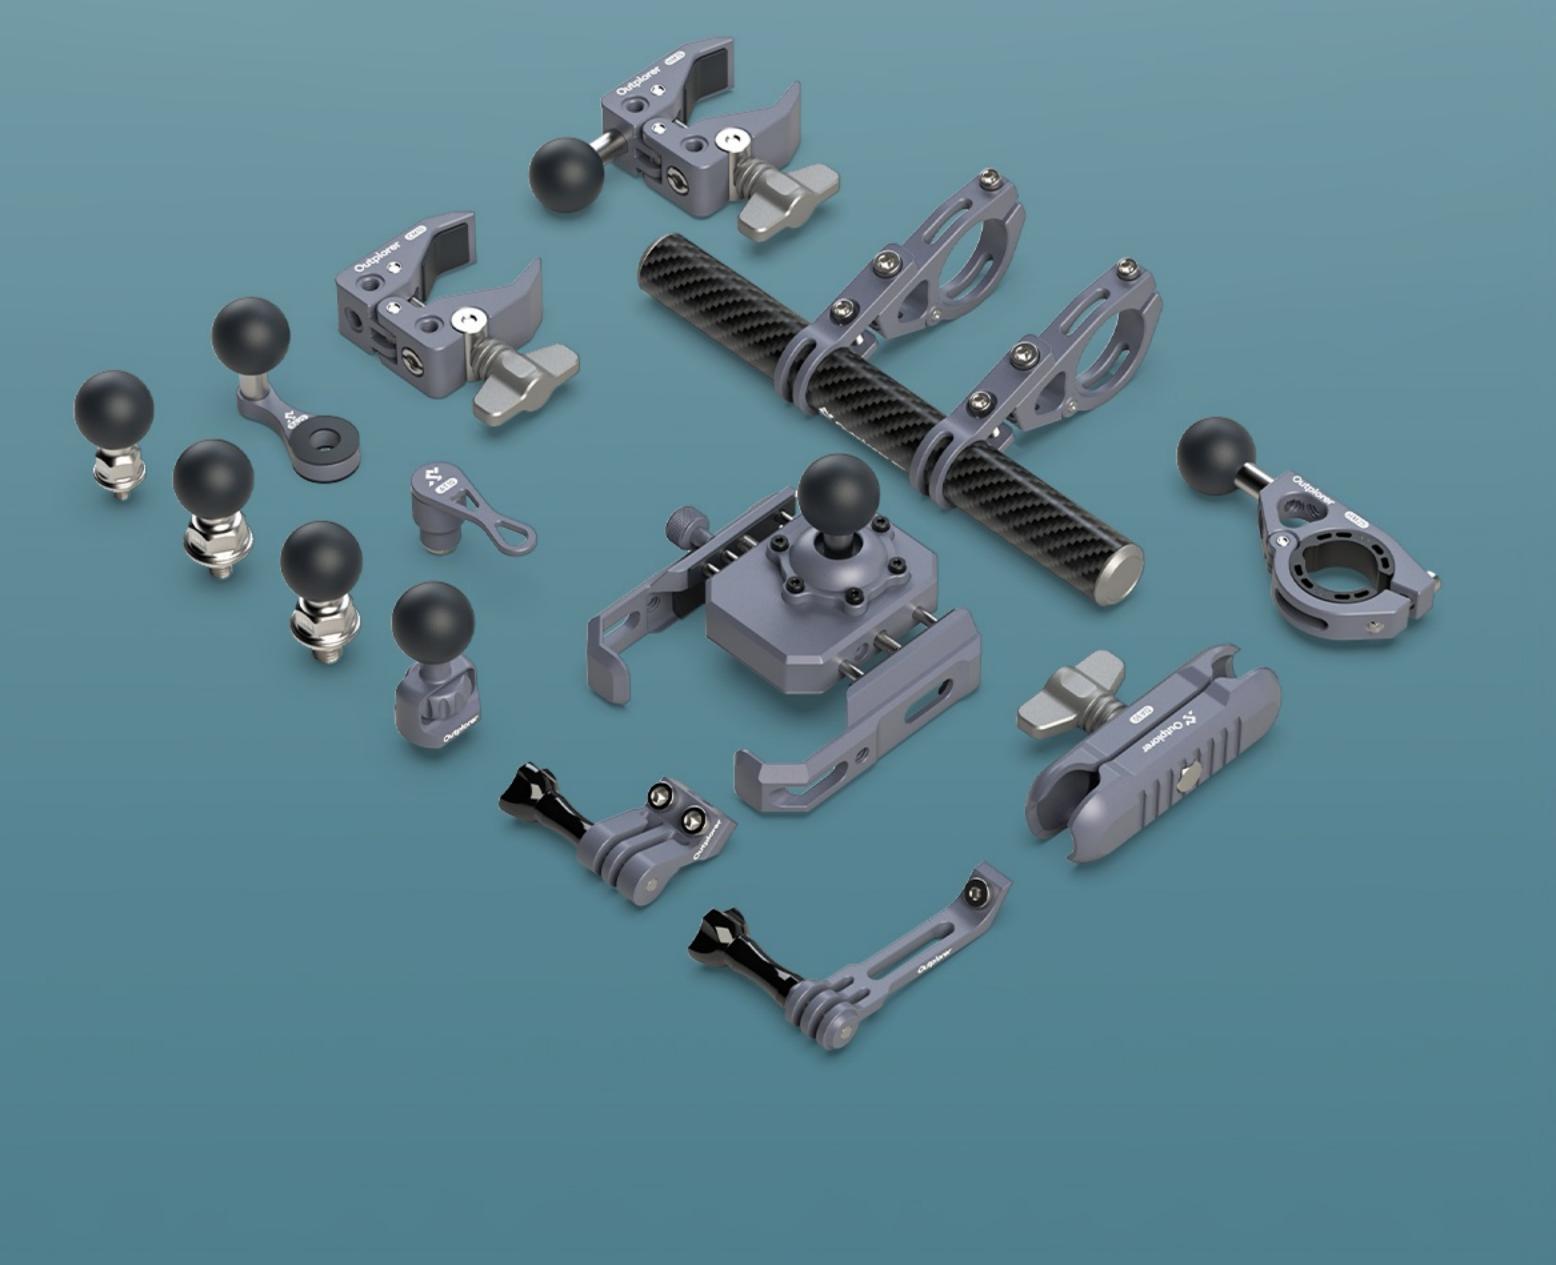

# Modular Design

The Outplorer air suspension mount series products adopt a **modular design**, where different modules combine to adapt to various scenarios and carriers, offering cycling enthusiasts more freedom for hands-on space and choice of play.

# Universal Rotation Angle as You Wish

The support rod part of the Outplorer air suspension mount series adopts a universal ball head connecting rod design.

It allows the rider to freely adjust the installation angle of the equipment, and can adapt to different equipment and installation environments by replacing the corresponding ball head accessories.

### 25.4 mm (1 inch) **Standard Steel Core Ball Head**

# Wide Applicability

The Outplorer clamp mount maximum clamping distance can reach 32mm, and it can achieve a minimum clamping range of 22mm, meeting the needs of users in most usage scenarios.

**The Plastic Ring Insert for the Handlebar Mount** Offering enhanced protection for your cherished vehicle, safeguarding it from the vexation of scratches.