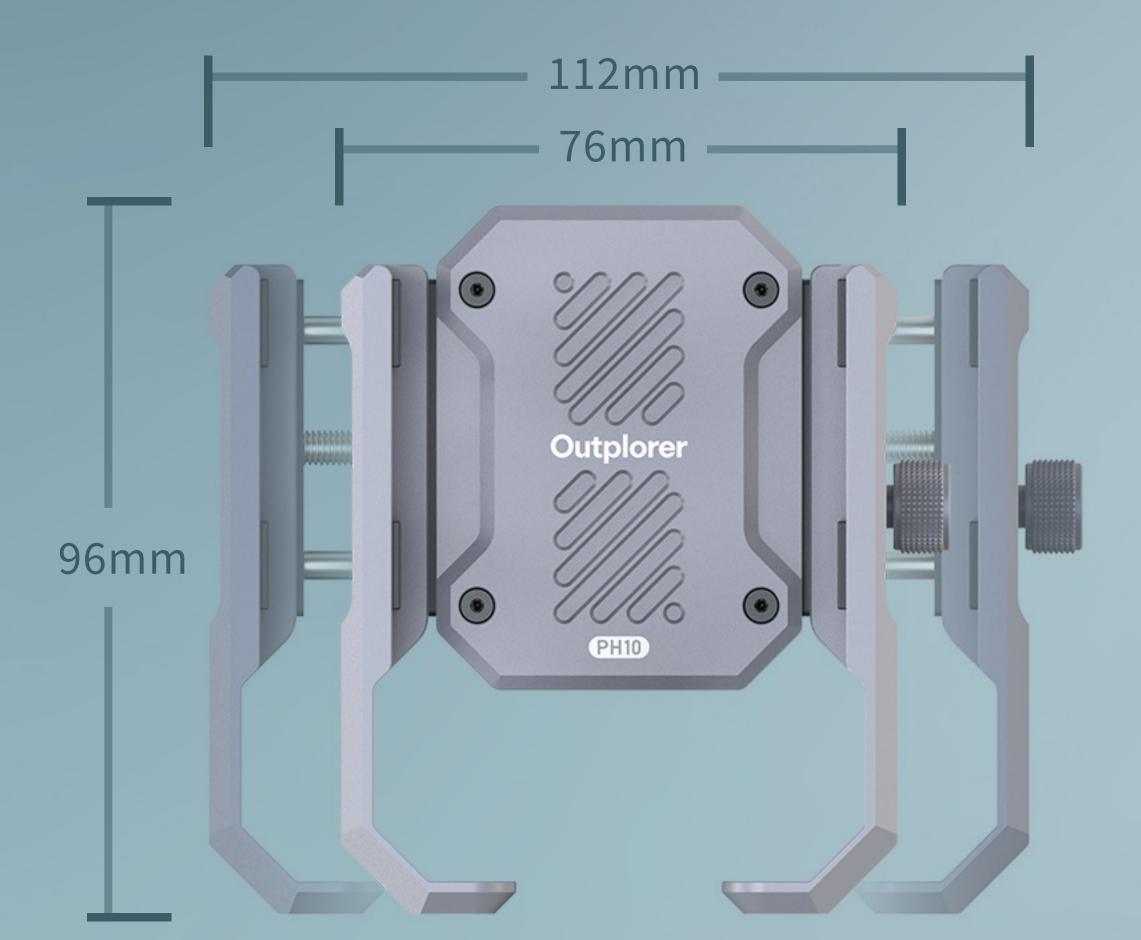

# Ingenious Design Wide Compatibility Compatible with All Size Phones

The clamping part of the air suspension phone mount uses a **screw-tightening method** to fix the mobile phone, And can accommodate mobile phones with widths **from 63mm to 97mm**, including the phone cases.

## Gentle on Your Phone

The clamping part can accommodate a maximum thickness of **13mm**, with a certain gap between the bottom of the phone and the base to ensure the phone will not be scratched.

### Powerful Expandability

The Outplorer phone mount features multiple protective pads. Both the phone clamp and the handlebar clamp mount are designed with several standard **1/4 inch screw holes** and a **cold shoe interface**, making it convenient for users to expand or assemble other accessories on their own.

#### Standard 1/4 Inches Screw Hole × 4