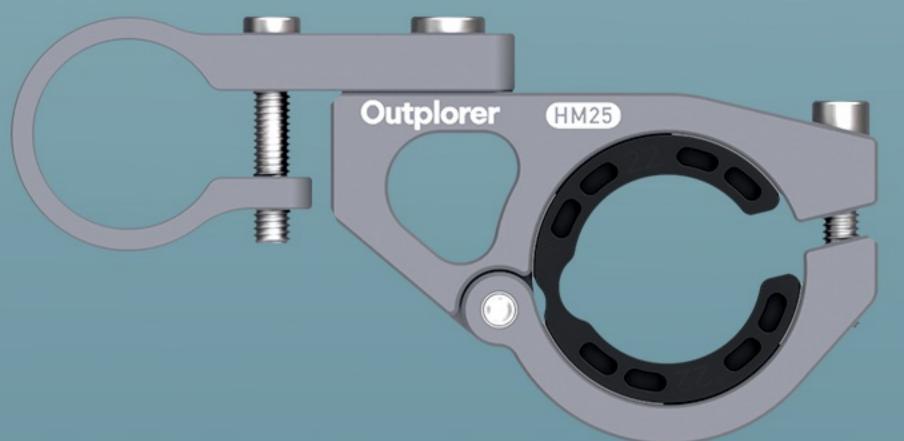

# Wide Applicability

The Outplorer clamp mount maximum clamping distance can reach 32mm, and it can achieve a minimum clamping range of 22mm, meeting the needs of users in most usage scenarios.

**The Plastic Ring Insert for the Handlebar Mount** Offering enhanced protection for your cherished vehicle, safeguarding it from the vexation of scratches.