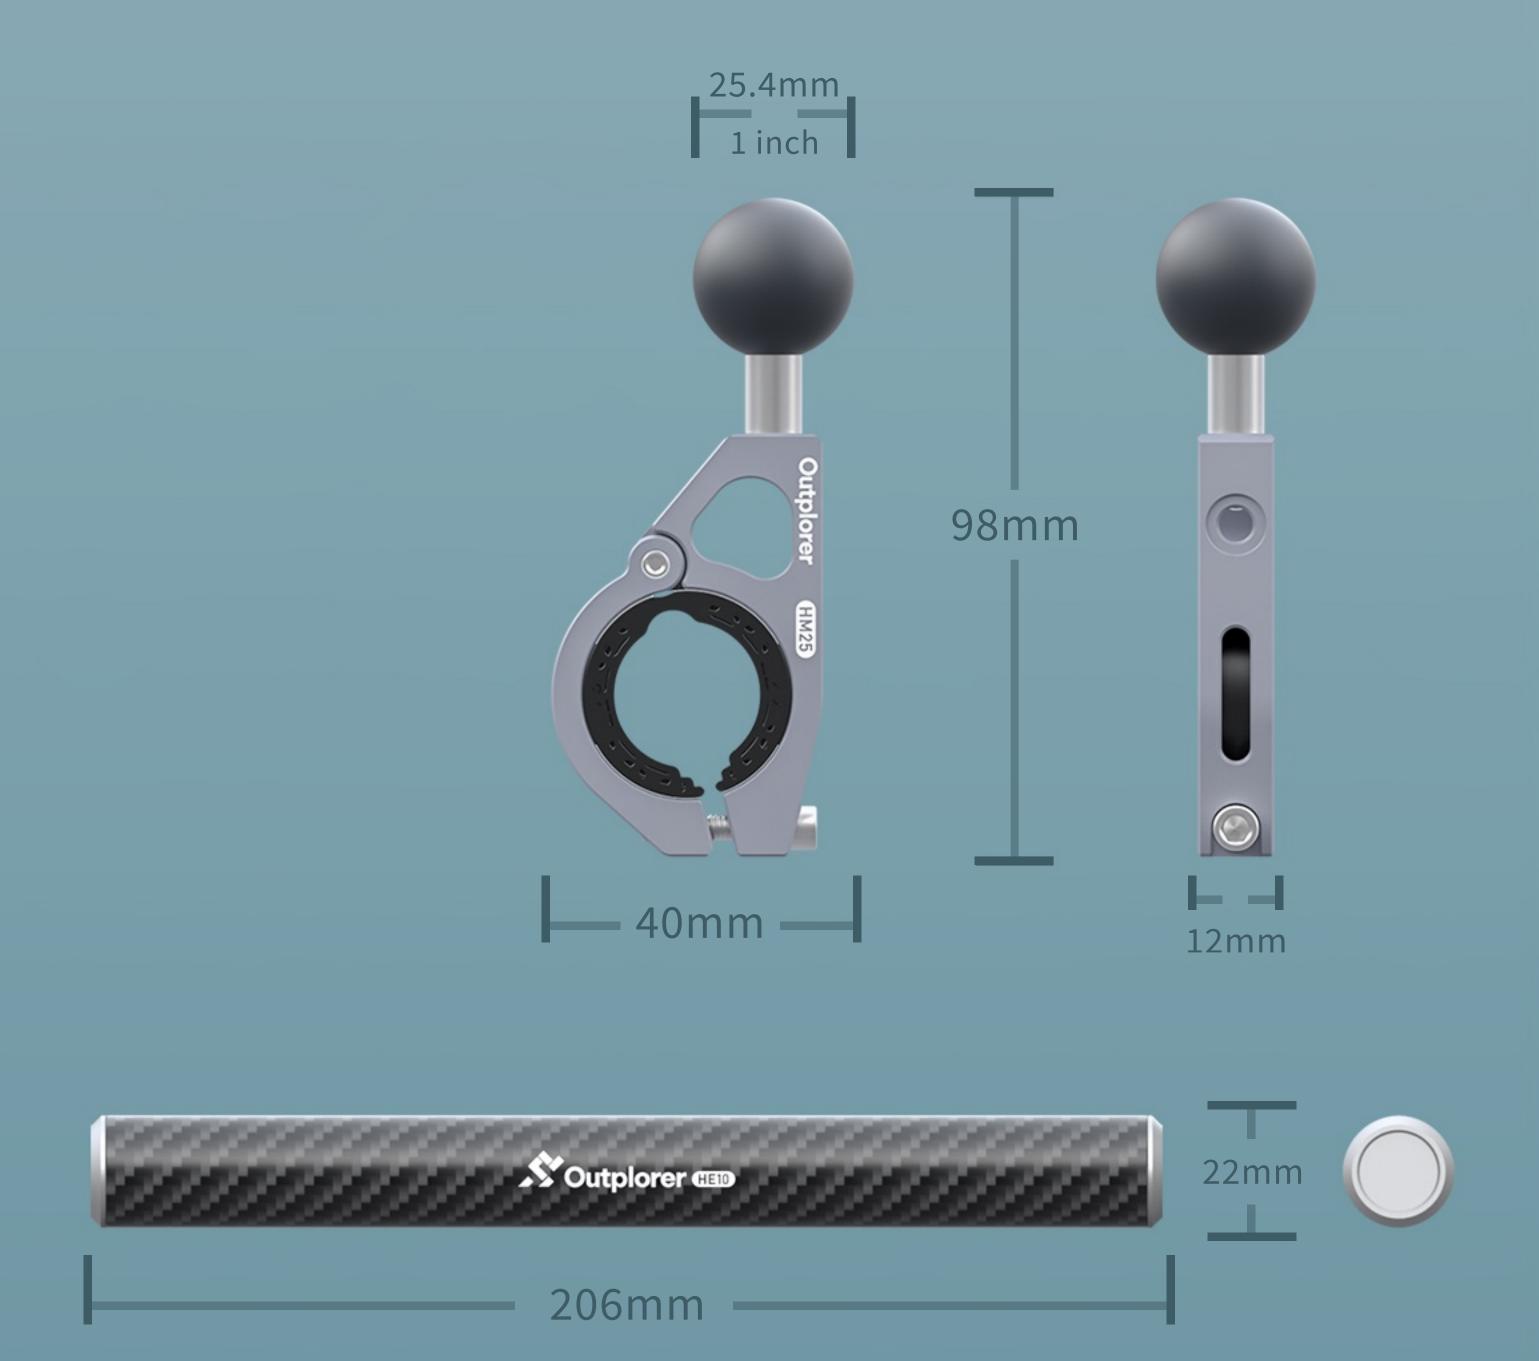

# Universal Rotation Angle as You Wish

The support rod part of the Outplorer air suspension mount series adopts a universal ball head connecting rod design.

It allows the rider to freely adjust the installation angle of the equipment, and can adapt to different equipment and installation environments by replacing the corresponding ball head accessories.

### 25.4 mm (1 inch) **Standard Steel Core Ball Head**