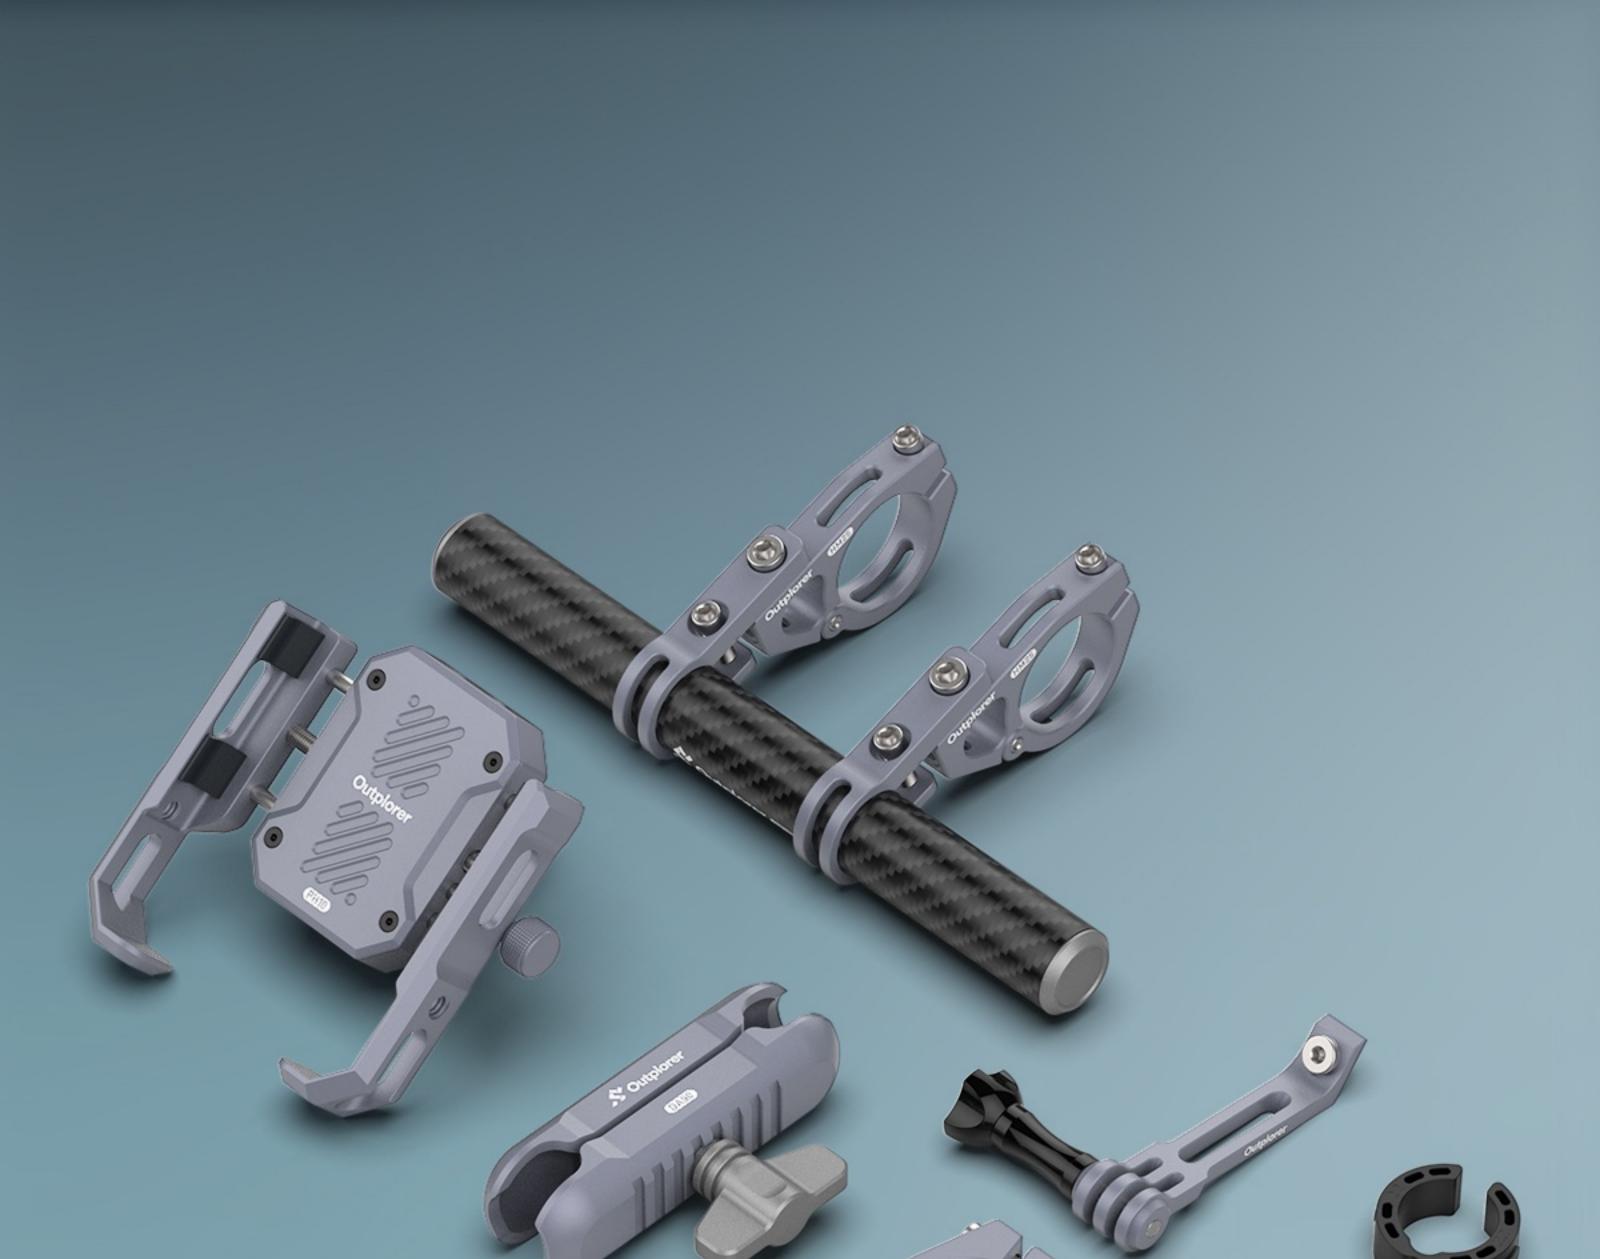

# Modular Design

The Outplorer air suspension mount series products adopt a **modular design**, where different modules combine to adapt to various scenarios and carriers, offering cycling enthusiasts more freedom for hands-on space and choice of play.

### Powerful Expandability

The Outplorer phone mount features multiple protective pads. Both the phone clamp and the handlebar clamp mount are designed with several standard **1/4 inch screw holes** and a **cold shoe interface**, making it convenient for users to expand or assemble other accessories on their own.

# Universal Rotation Angle as You Wish

The support rod part of the Outplorer air suspension mount series adopts a universal ball head connecting rod design.

It allows the rider to freely adjust the installation angle of the equipment, and can adapt to different equipment and installation environments by replacing the corresponding ball head accessories.