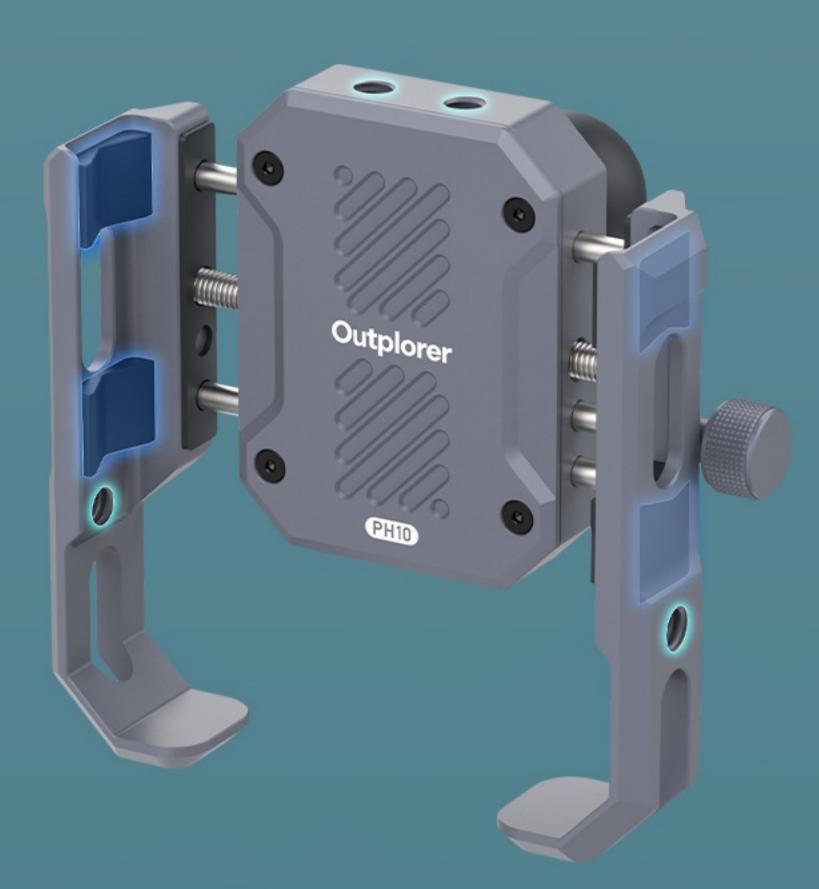

### Powerful Expandability

The Outplorer phone mount features multiple protective pads. Both the phone clamp and the handlebar clamp mount are designed with several standard **1/4 inch screw holes** and a **cold shoe interface**, making it convenient for users to expand or assemble other accessories on their own.

Protective Padding × 4

#### Standard 1/4 Inches Screw Hole × 4