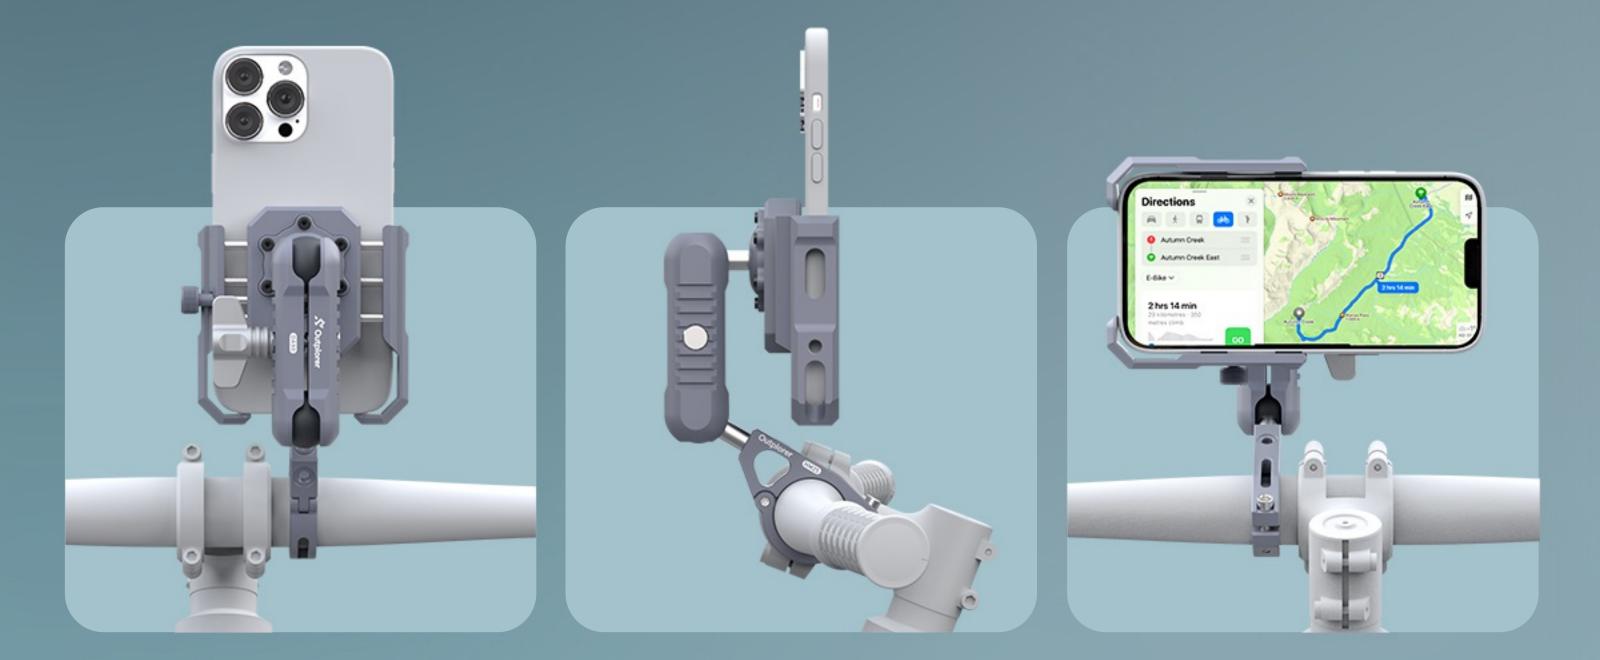

# Ingenious Design Wide Compatibility Compatible with All Size Phones

The clamping part of the air suspension phone mount uses a **screw-tightening method** to fix the mobile phone, And can accommodate mobile phones with widths **from 63mm to 97mm**, including the phone cases.

## Telescopic Locking Knob

The knob can be extended and retracted, making it easier for riders with larger hands to operate. The threaded rod tightening design ensures that the phone clamp **will not loosen due to prolonged vibration,** nor will it cause the phone to be thrown out during sudden severe bumps when the vehicle encounters potholes.

## Gentle on Your Phone

The clamping part can accommodate a maximum thickness of **13mm**, with a certain gap between the bottom of the phone and the base to ensure the phone will not be scratched.