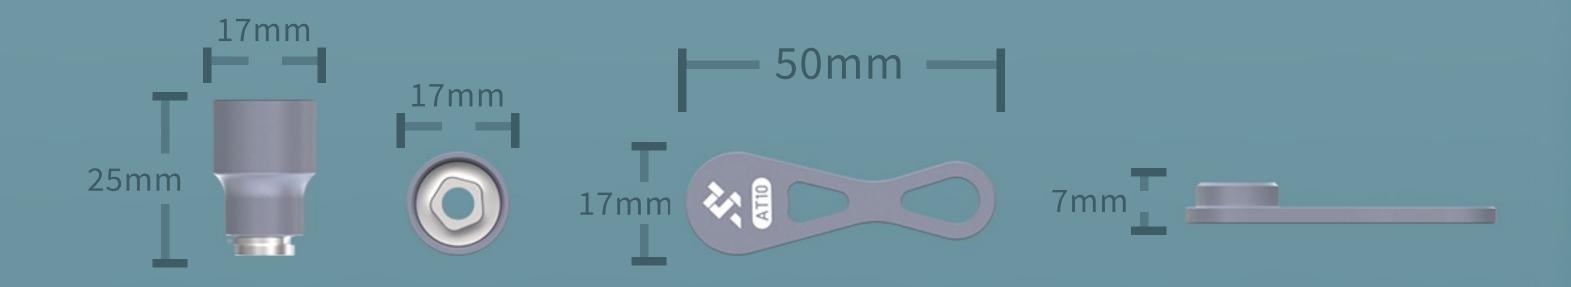

# Anti-Theft Design

The anti-theft knob can be replaced when parked outdoors for a long time, and a dedicated wrench is required to open it.

#### \* Anti Theft Bolt Kit Requires Additional Purchase