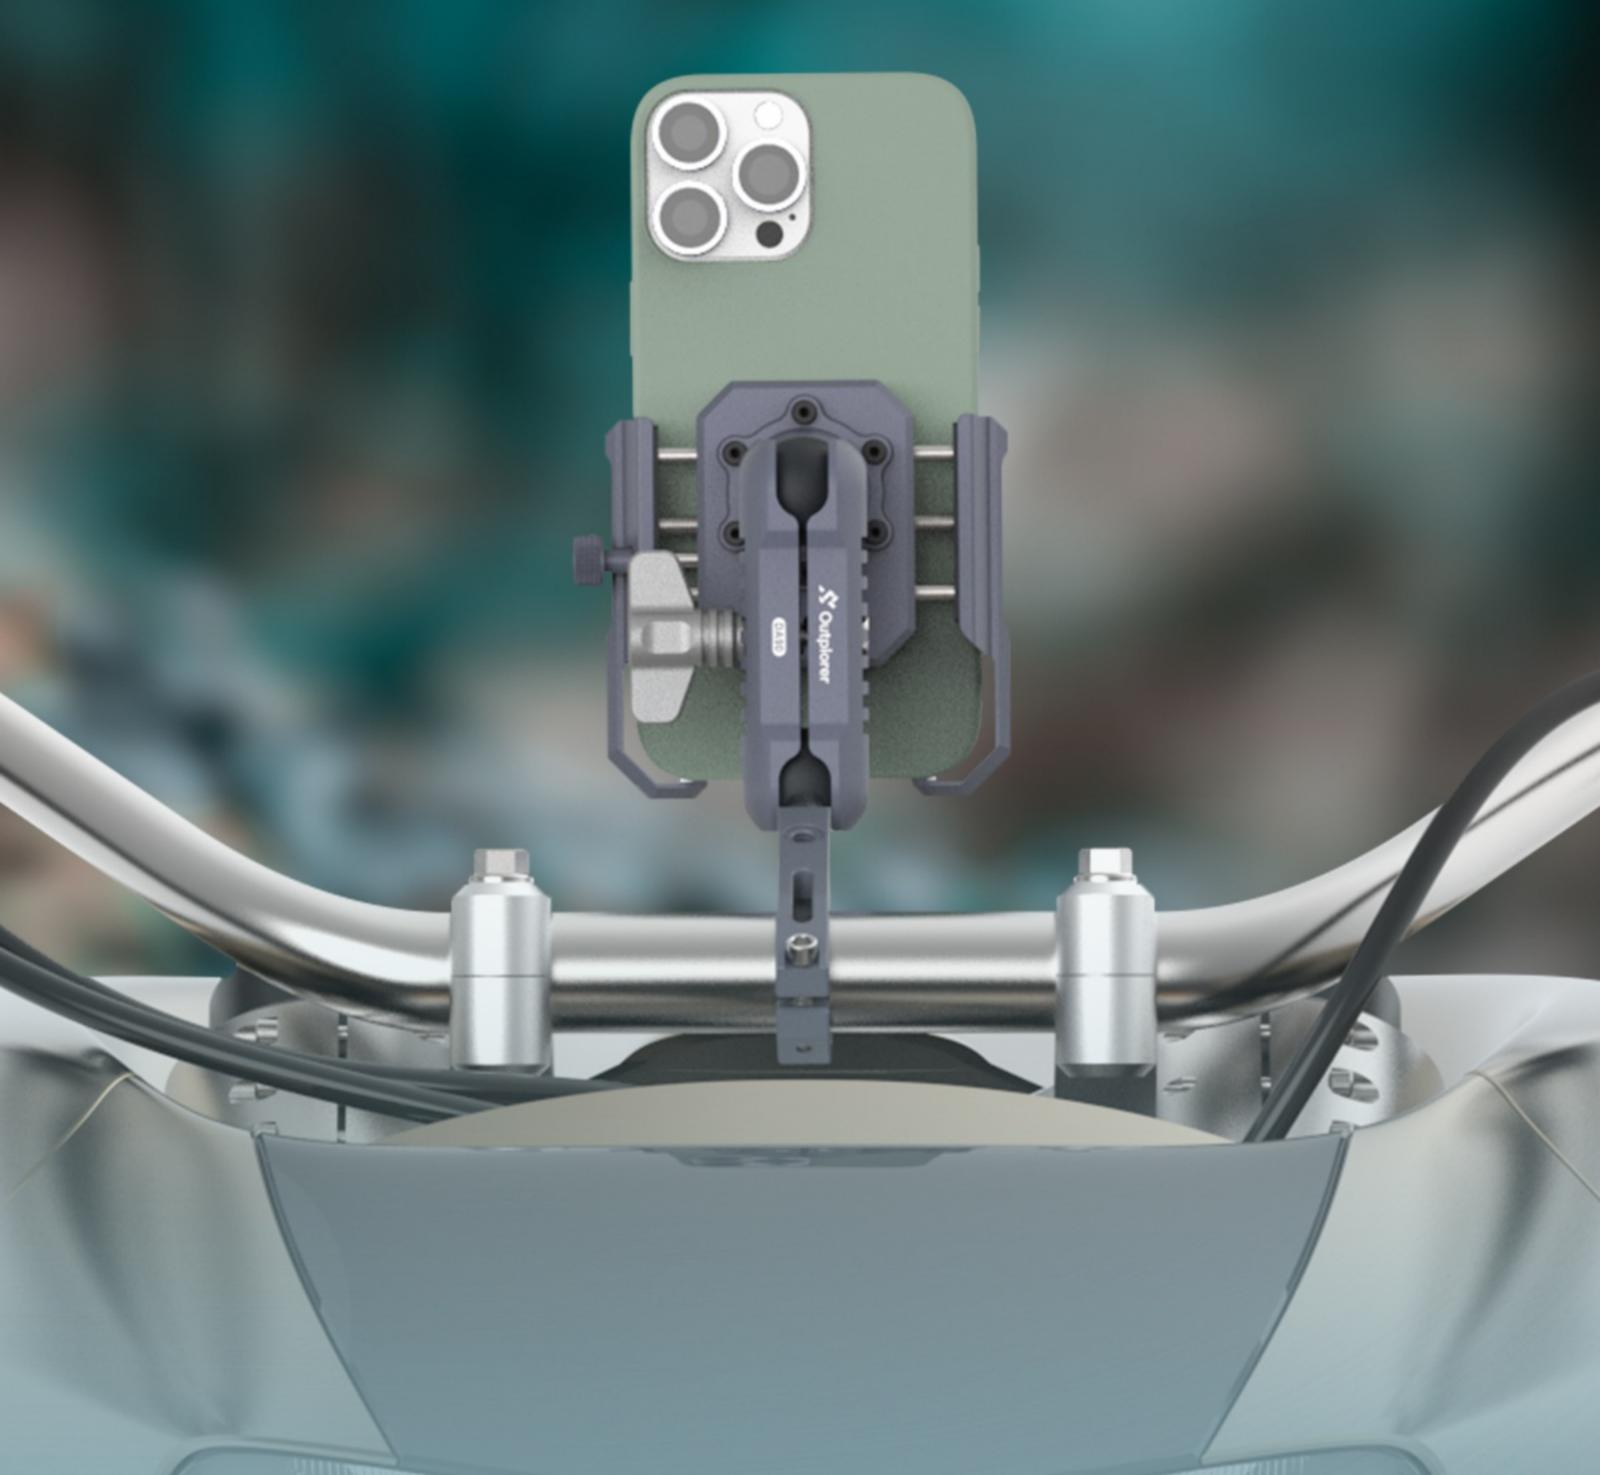

# Ingenious Design Wide Compatibility Compatible with All Size Phones

The clamping part of the air suspension phone mount uses a **screw-tightening method** to fix the mobile phone, And can accommodate mobile phones with widths **from 63mm to 97mm**, including the phone cases.

## Telescopic Locking Knob

The knob can be extended and retracted, making it easier for riders with larger hands to operate. The threaded rod tightening design ensures that the phone clamp **will not loosen due to prolonged vibration,** nor will it cause the phone to be thrown out during sudden severe bumps when the vehicle encounters potholes.

## Gentle on Your Phone

The clamping part can accommodate a maximum thickness of **13mm**, with a certain gap between the bottom of the phone and the base to ensure the phone will not be scratched.