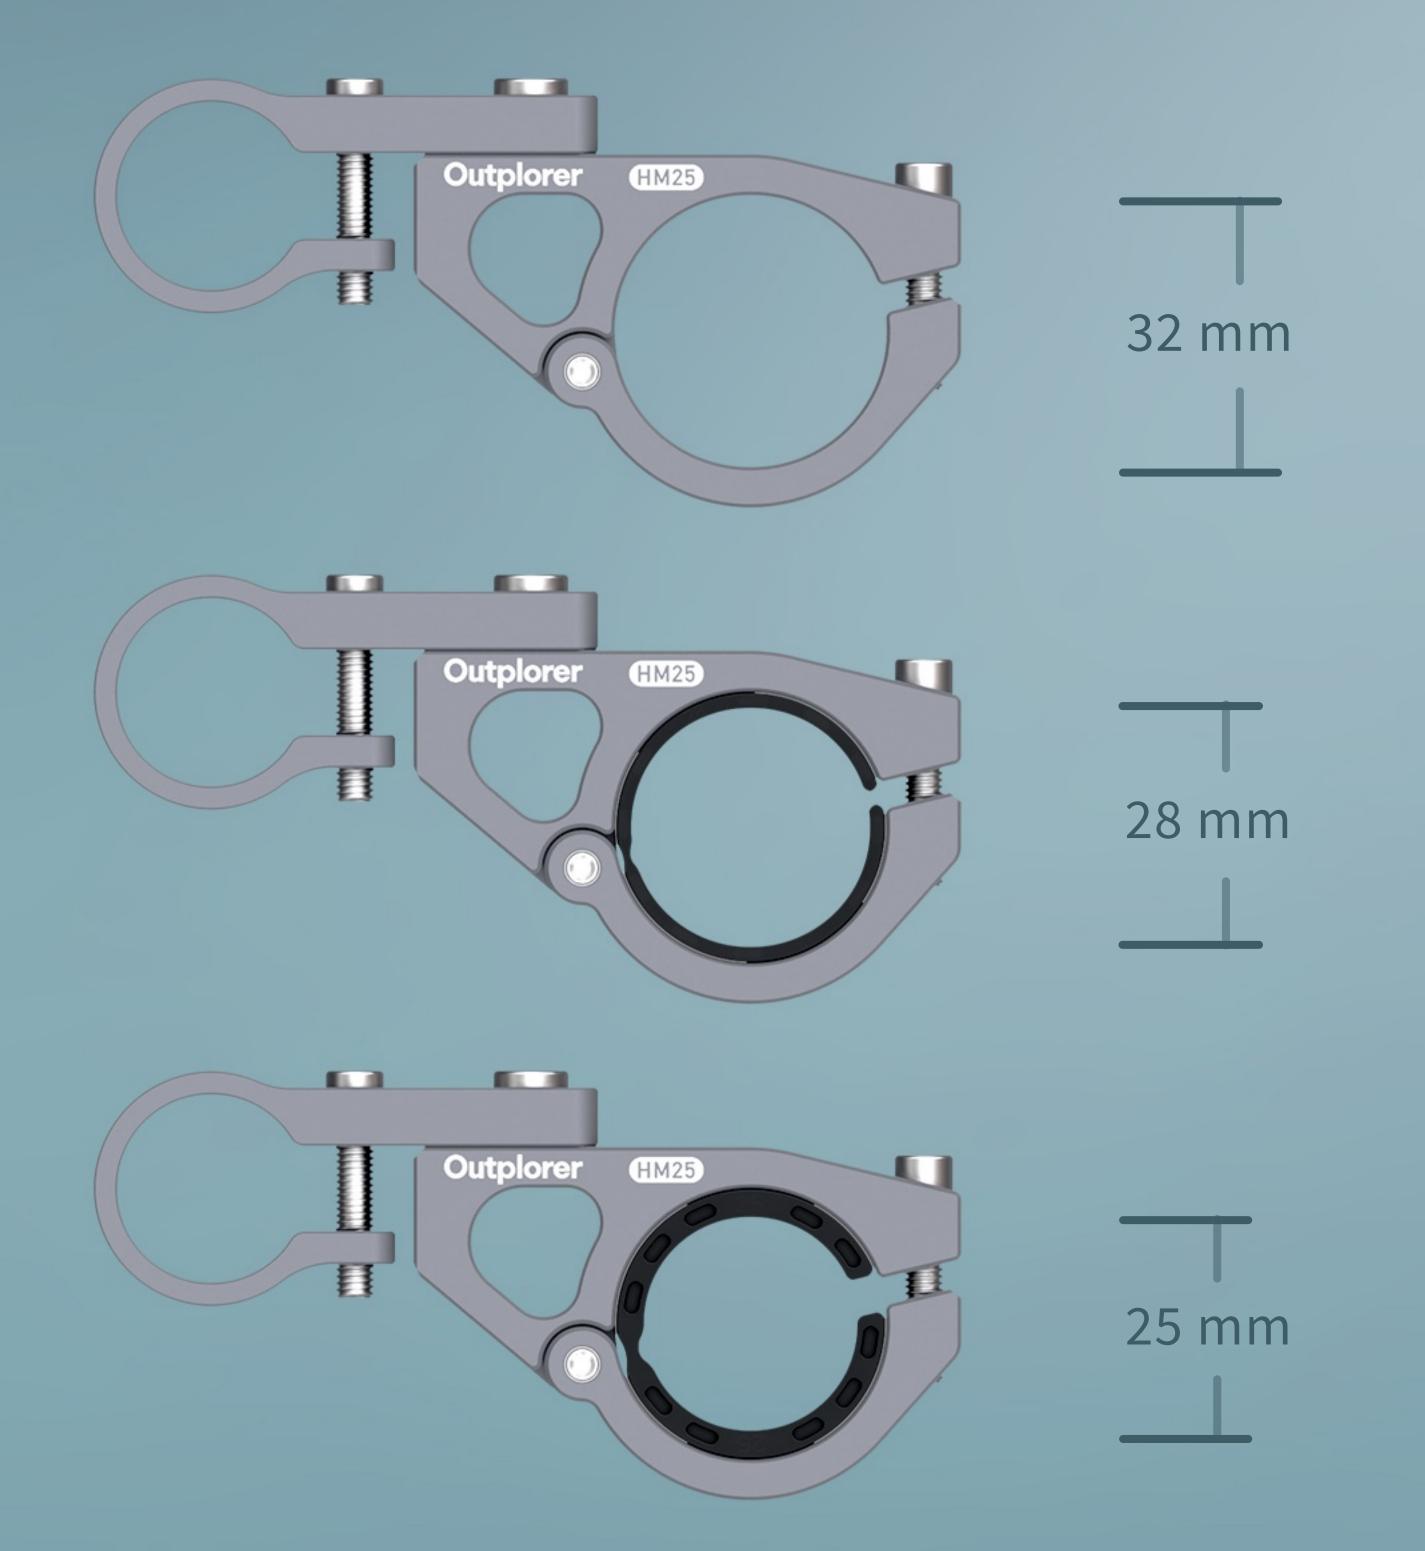

# Wide Applicability

The Outplorer clamp mount maximum clamping distance can reach 32mm, and it can achieve a minimum clamping range of 22mm, meeting the needs of users in most usage scenarios.

**The Plastic Ring Insert for the Handlebar Mount** Offering enhanced protection for your cherished vehicle, safeguarding it from the vexation of scratches.