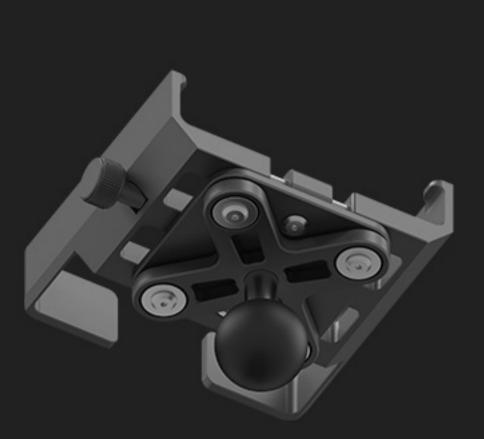

# Universal Rotation Angle as You Wish

The support rod part of the Outplorer air suspension mount series adopts a universal ball head connecting rod design.

It allows the rider to freely adjust the installation angle of the equipment, and can adapt to different equipment and installation environments by replacing the corresponding ball head accessories.

### 25.4 mm (1 inch) **Standard Steel Core Ball Head**