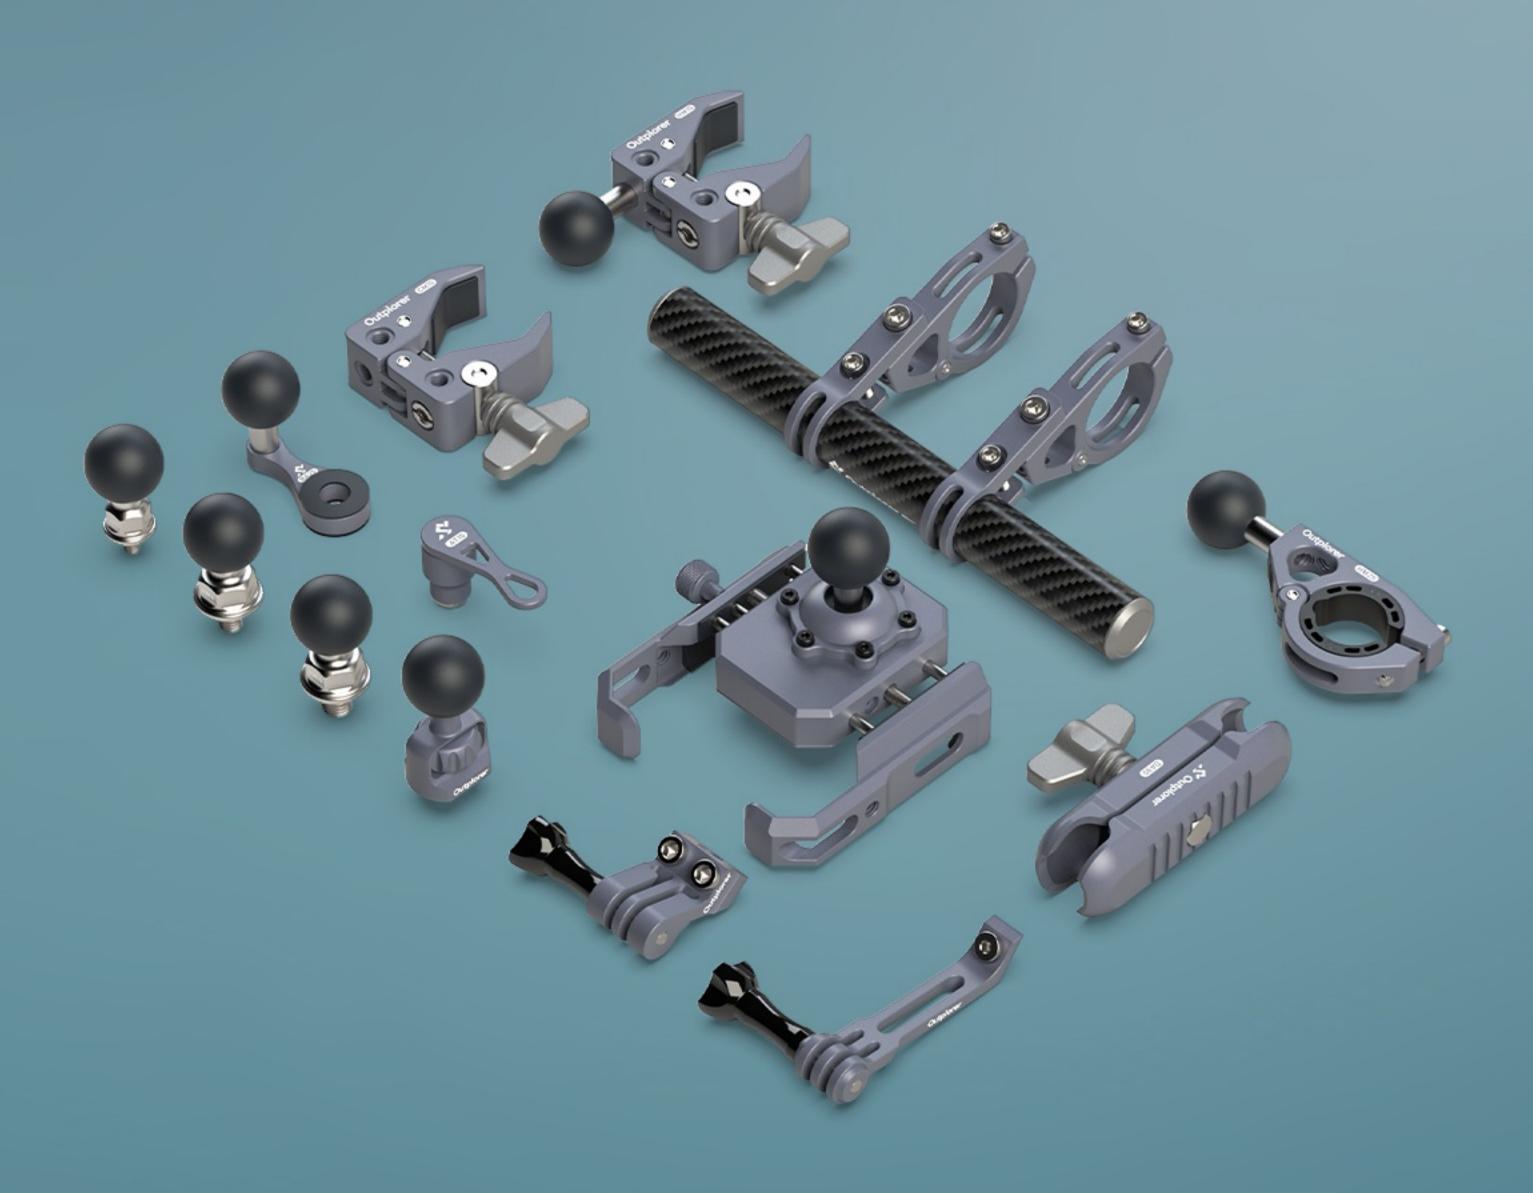

## Modular Design

The Outplorer air suspension mount series products adopt a **modular design**, where different modules combine to adapt to various scenarios and carriers, offering cycling enthusiasts more freedom for hands-on space and choice of play.

## Universal Rotation Angle as You Wish

The support rod part of the Outplorer air suspension mount series adopts a universal ball head connecting rod design.

It allows the rider to **freely adjust** the installation angle of the equipment, and can adapt to different equipment and installation environments by replacing the corresponding **ball head accessories**.

25.4 mm (1 inch)
Standard Steel Core
Ball Head