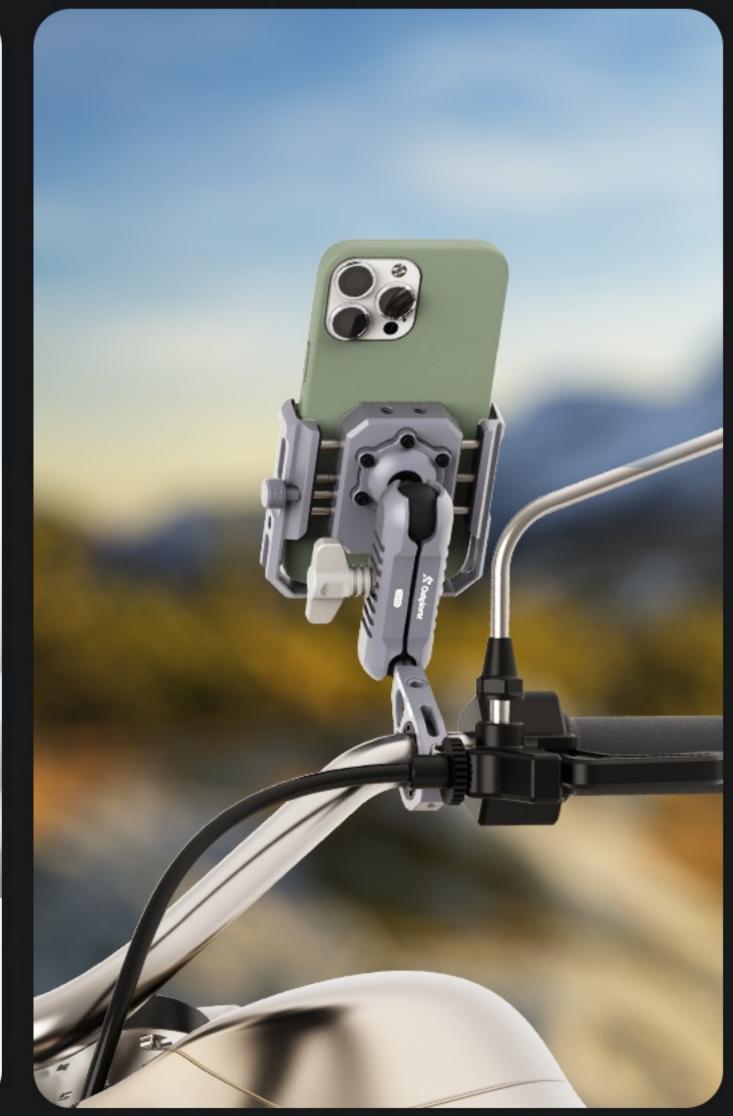

## Universal Rotation Angle as You Wish

The support rod part of the Outplorer air suspension mount series adopts a universal ball head connecting rod design.

It allows the rider to **freely adjust** the installation angle of the equipment, and can adapt to different equipment and installation environments by replacing the corresponding **ball head accessories**.

25.4 mm (1 inch)
Standard Steel Core
Ball Head