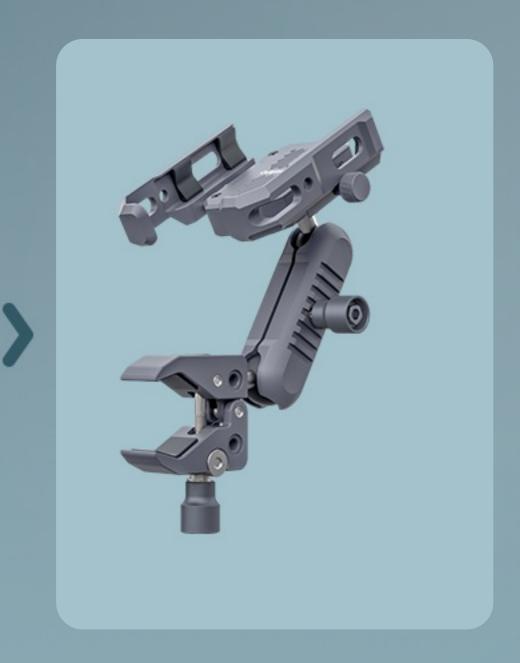

## Universal Rotation Angle as You Wish

The support rod part of the Outplorer air suspension mount series adopts a universal ball head connecting rod design.

It allows the rider to **freely adjust** the installation angle of the equipment, and can adapt to different equipment and installation environments by replacing the corresponding **ball head accessories**.