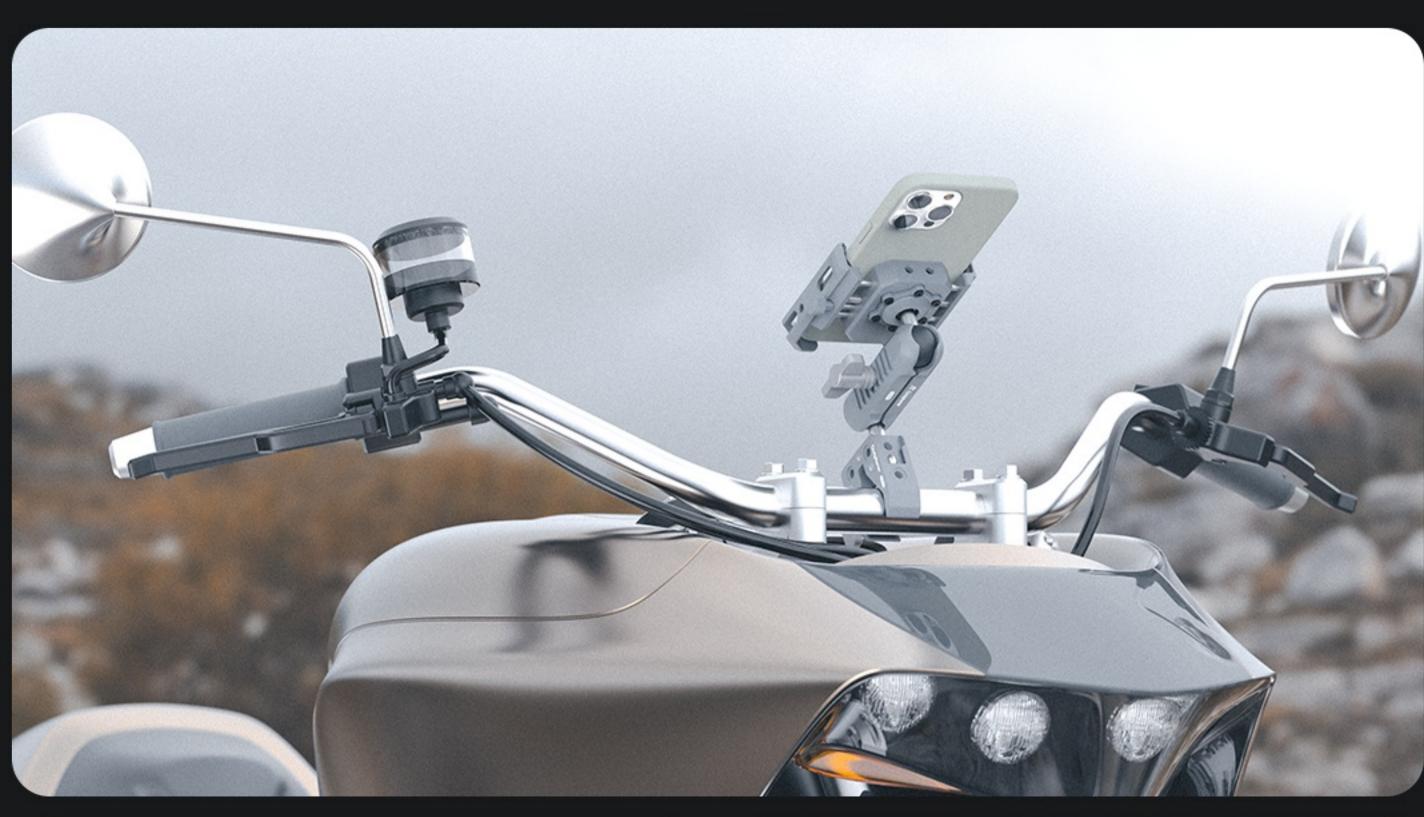

## Modular Design

The Outplorer air suspension mount series products adopt a **modular design**, where different modules combine to adapt to various scenarios and carriers, offering cycling enthusiasts more freedom for hands-on space and choice of play.

## Universal Rotation Angle as You Wish

The support rod part of the Outplorer air suspension mount series adopts a universal ball head connecting rod design.

It allows the rider to **freely adjust** the installation angle of the equipment, and can adapt to different equipment and installation environments by replacing the corresponding **ball head accessories**.