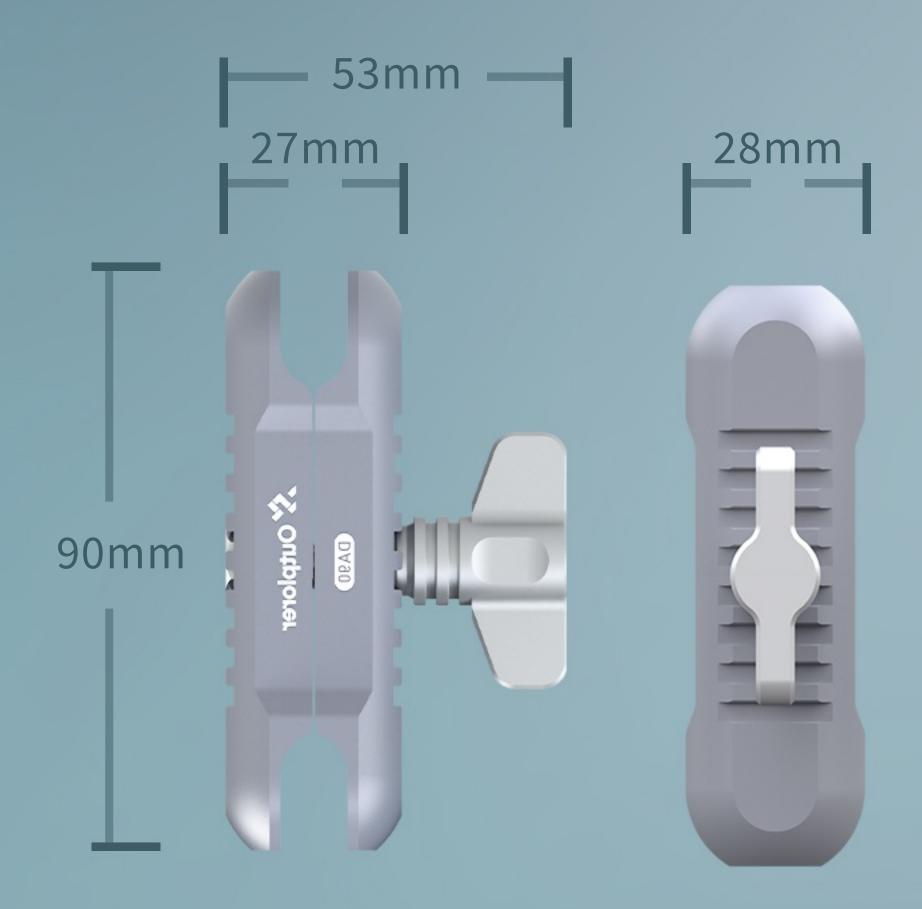

#### Product Specifications

The measurements of the dimensions are manually conducted, hence a slight tolerance is inevitable. We kindly ask for your understanding.

Name

Double Socket Arm (Medium)

Model

**DA90** 

**Material** 

Aluminum Alloy, Zinc Alloy Stainless Steel