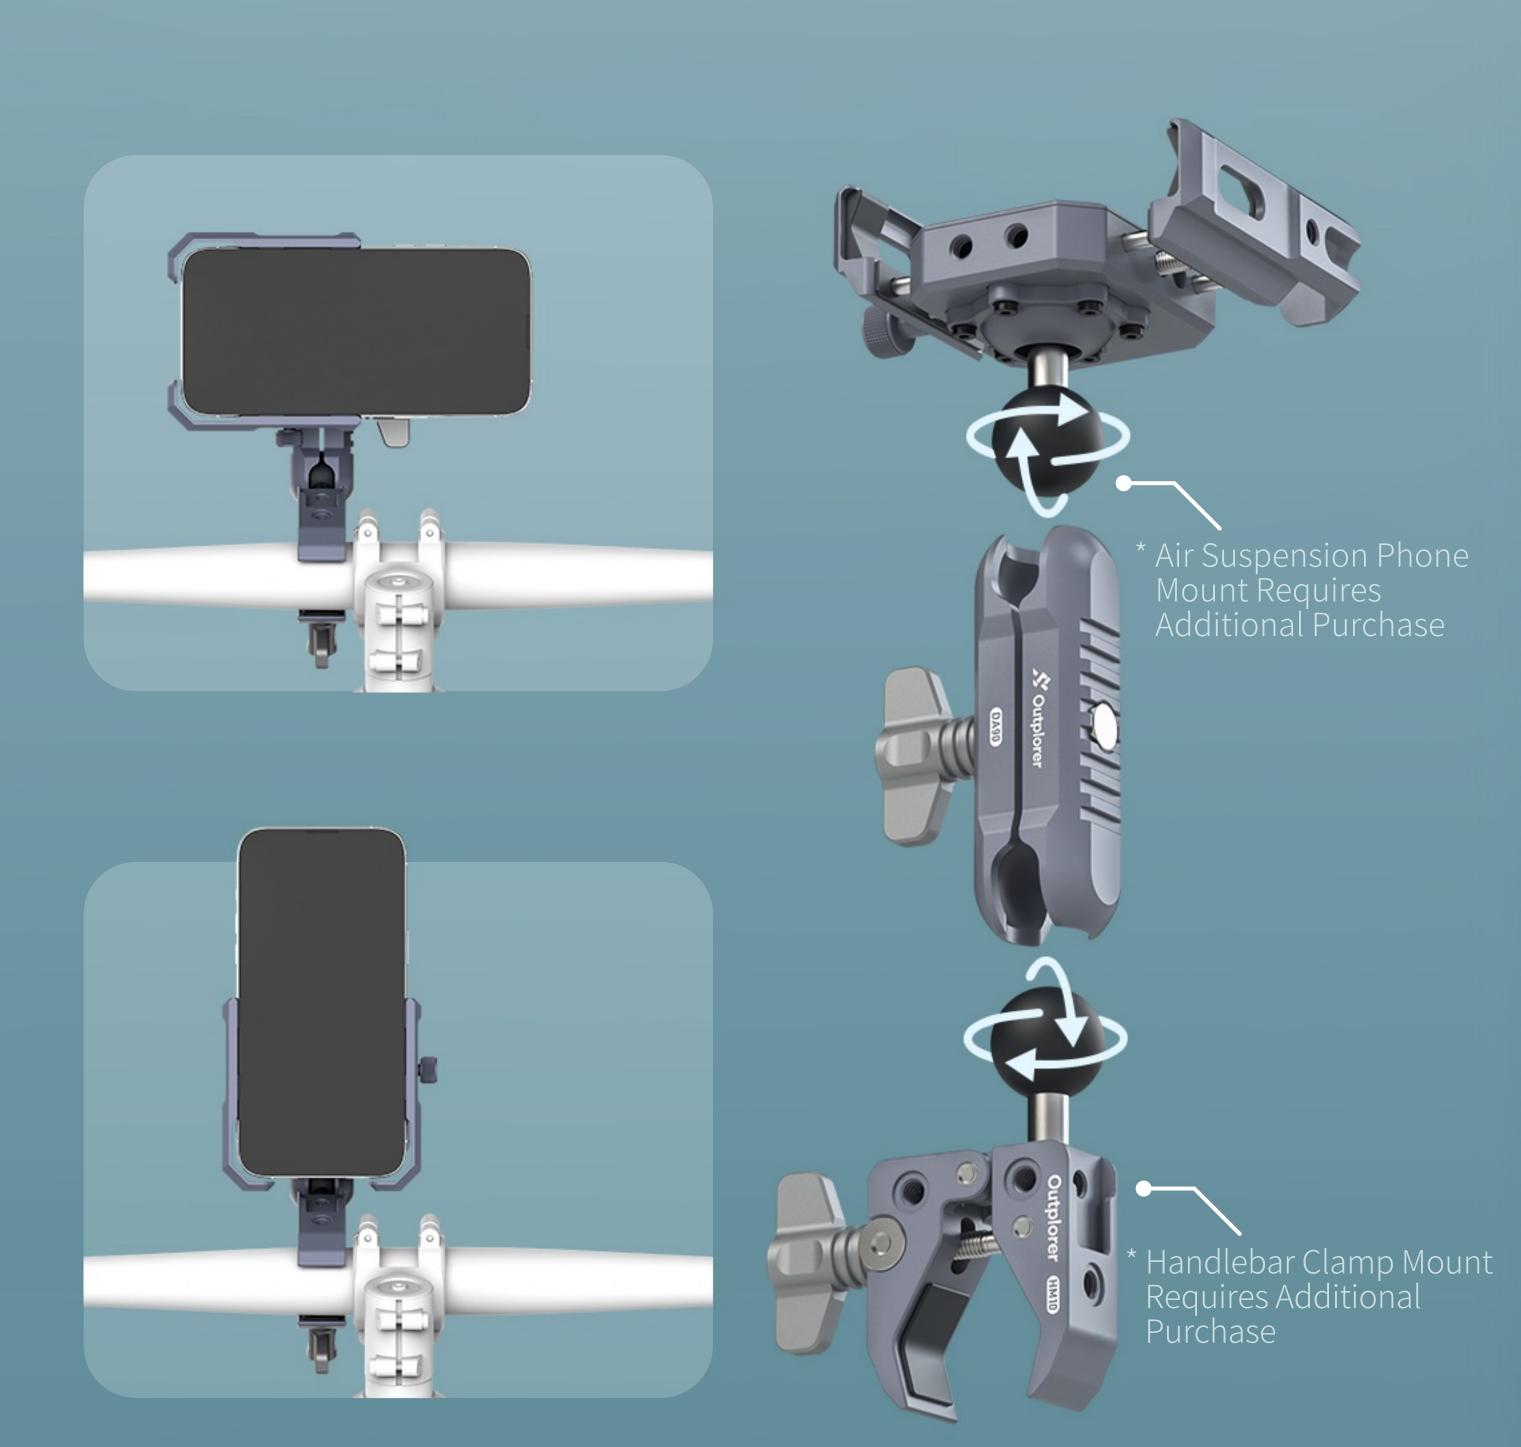

## Modular Design

The Outplorer air suspension mount series products adopt a **modular design**, where different modules combine to adapt to various scenarios and carriers, offering cycling enthusiasts more freedom for hands-on space and choice of play.

## Universal Rotation Angle as You Wish

The support rod part of the Outplorer air suspension mount series adopts a universal ball head connecting rod design.

It allows the rider to **freely adjust** the installation angle of the equipment, and can adapt to different equipment and installation environments by replacing the corresponding **ball head accessories**.