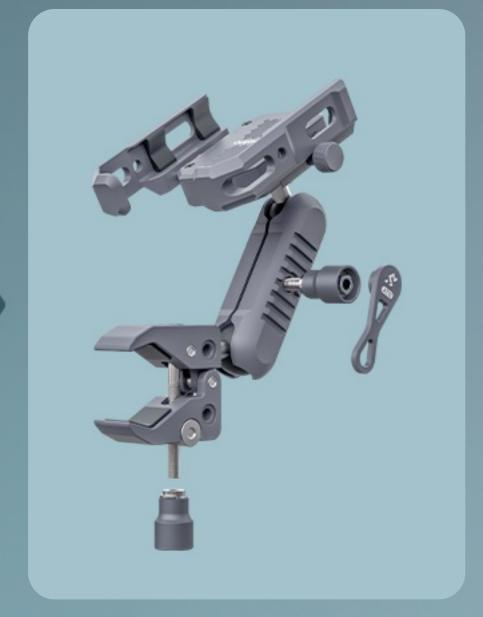

#### Anti-Theft Design

The anti-theft knob can be replaced when parked outdoors for a long time, and a dedicated wrench is required to open it.

\* Anti Theft Bolt Kit Requires Additional Purchase