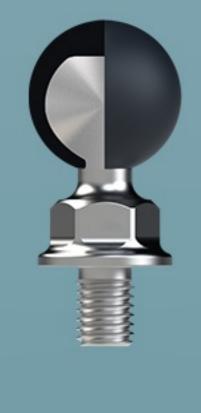

# Outplorer

Double Socket Arm

DA90





## Modular Design

The Outplorer air suspension mount series products adopt a **modular design**, where different modules combine to adapt to various scenarios and carriers, offering cycling enthusiasts more freedom for hands-on space and choice of play.









## Universal Rotation Angle as You Wish

The support rod part of the Outplorer air suspension mount series adopts a universal ball head connecting rod design.



It allows the rider to **freely adjust** the installation angle of the equipment, and can adapt to different equipment and installation environments by replacing the corresponding **ball head accessories**.





25.4 mm (1 inch)
Standard Steel Core
Ball Head



#### Anti-Theft Design

The anti-theft knob can be replaced when parked outdoors for a long time, and a dedicated wrench is required to open it.







\* Anti Theft Bolt Kit Requires Additional Purchase

#### Product Specifications

The measurements of the dimensions are manually conducted, hence a slight tolerance is inevitable. We kindly ask for your understanding.



Name

Double Socket Arm (Medium)

Model

**DA90** 

**Material** 

Aluminum Alloy, Zinc Alloy Stainless Steel