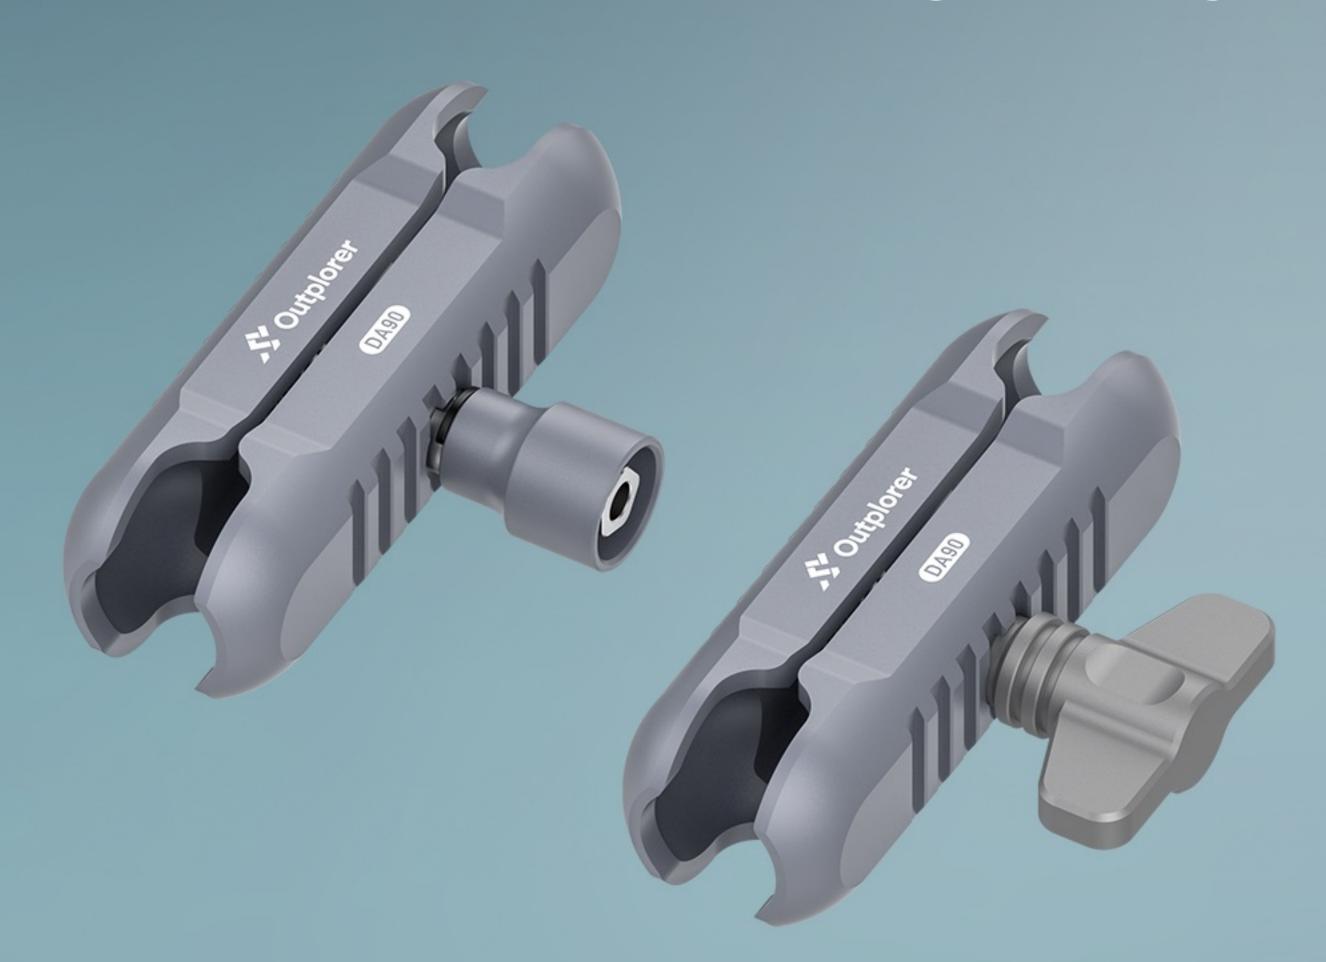

#### Anti-Theft Design

The anti-theft knob can be replaced when parked outdoors for a long time, and a dedicated wrench is required to open it.

\* Anti Theft Bolt Kit Requires Additional Purchase

#### Product Specifications

The measurements of the dimensions are manually conducted, hence a slight tolerance is inevitable. We kindly ask for your understanding.

Name

Double Socket Arm (Medium)

Model

**DA90** 

**Material** 

Aluminum Alloy, Zinc Alloy Stainless Steel