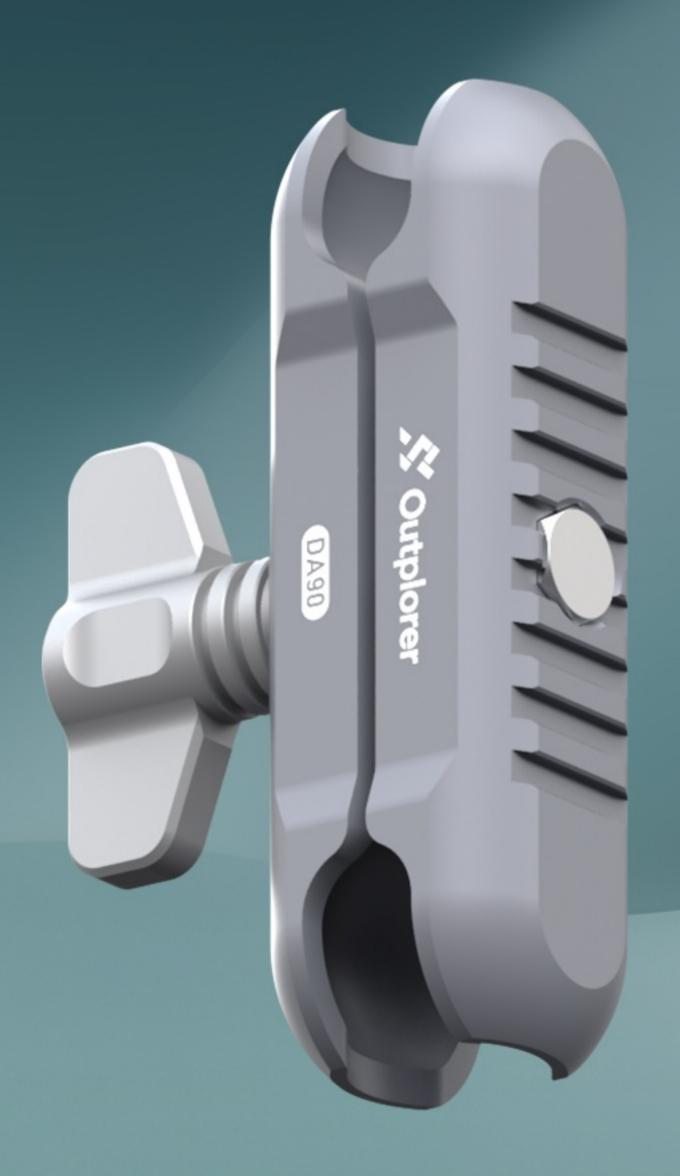

# Outplorer

Double Socket Arm

DA90

#### Product Specifications

The measurements of the dimensions are manually conducted, hence a slight tolerance is inevitable. We kindly ask for your understanding.

Name

Double Socket Arm (Medium)

Model

**DA90** 

**Material** 

Aluminum Alloy, Zinc Alloy Stainless Steel