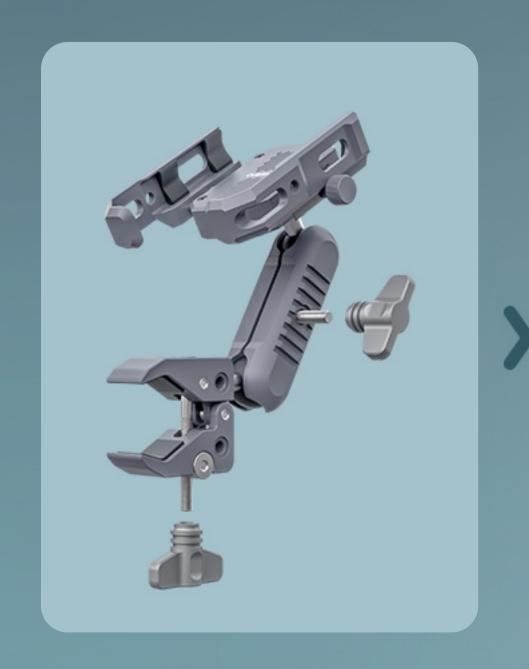

## Modular Design

The Outplorer air suspension mount series products adopt a **modular design**, where different modules combine to adapt to various scenarios and carriers, offering cycling enthusiasts more freedom for hands-on space and choice of play.

## Universal Rotation Angle as You Wish

The support rod part of the Outplorer air suspension mount series adopts a universal ball head connecting rod design.

It allows the rider to **freely adjust** the installation angle of the equipment, and can adapt to different equipment and installation environments by replacing the corresponding **ball head accessories**.