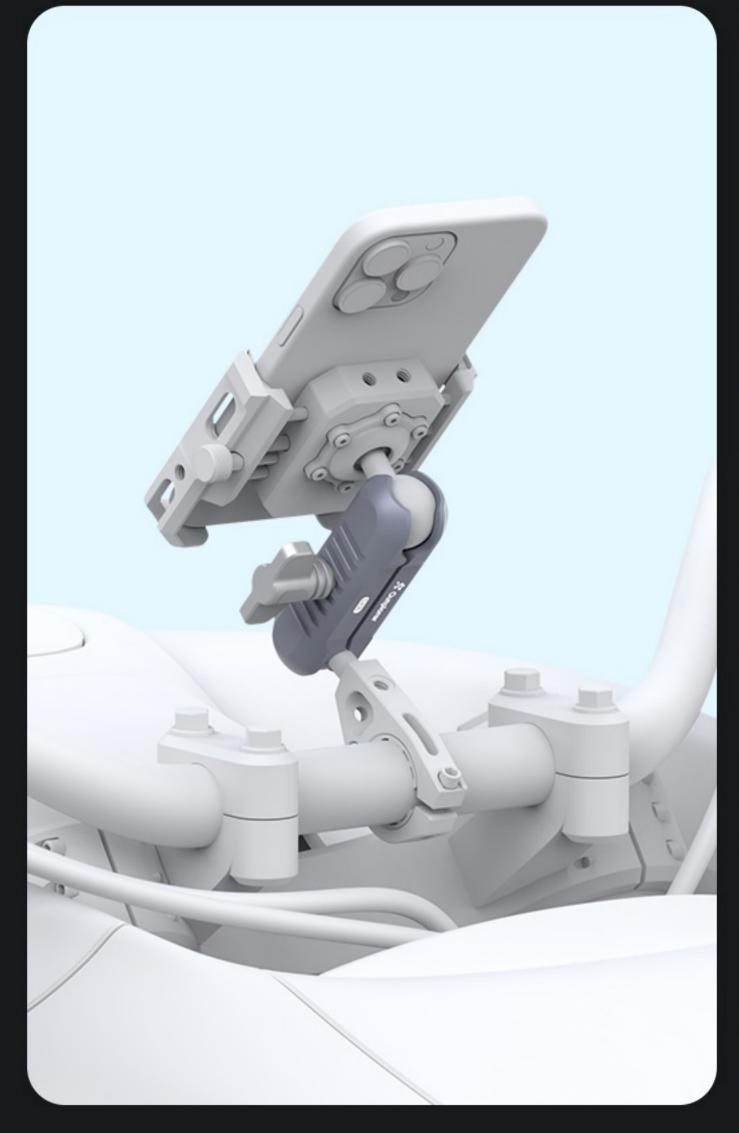

## Universal Rotation Angle as You Wish

The support rod part of the Outplorer air suspension mount series adopts a universal ball head connecting rod design.

It allows the rider to **freely adjust** the installation angle of the equipment, and can adapt to different equipment and installation environments by replacing the corresponding **ball head accessories**.