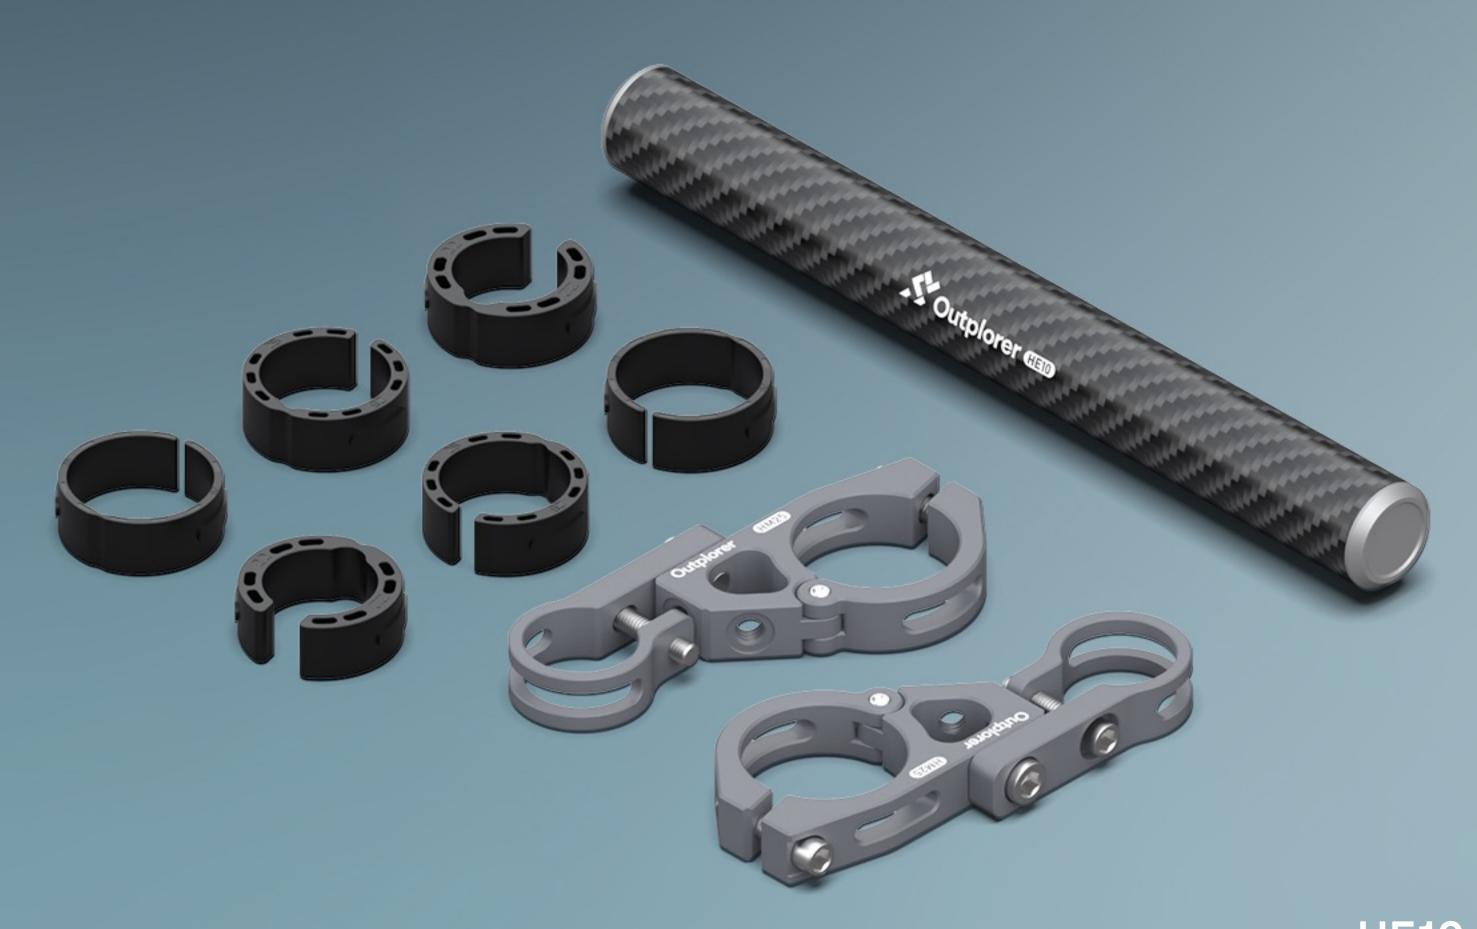

# Outplorer

Carbon Fiber Handlebar Extender

HE10

Carbon Fiber Handlebar Extender

# The Plastic Ring Insert for the Handlebar Mount Offering enhanced protection for your cherished vehicle, safeguarding it from the vexation of scratches.

### Product Specifications

The measurements of the dimensions are manually conducted, hence a slight tolerance is inevitable. We kindly ask for your understanding.

Name

Carbon Fiber Handlebar Extender

Model

**HE10** 

**Material** 

Carbon Fiber, Aluminum Alloy, Stainless Steel, TPR