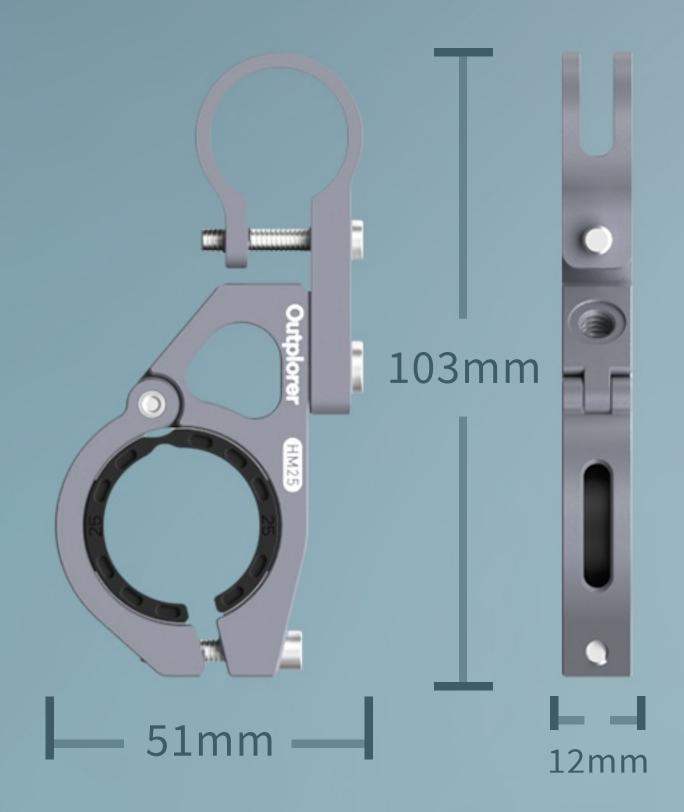

### Product Specifications

The measurements of the dimensions are manually conducted, hence a slight tolerance is inevitable. We kindly ask for your understanding.

Name

Carbon Fiber Handlebar Extender

Model