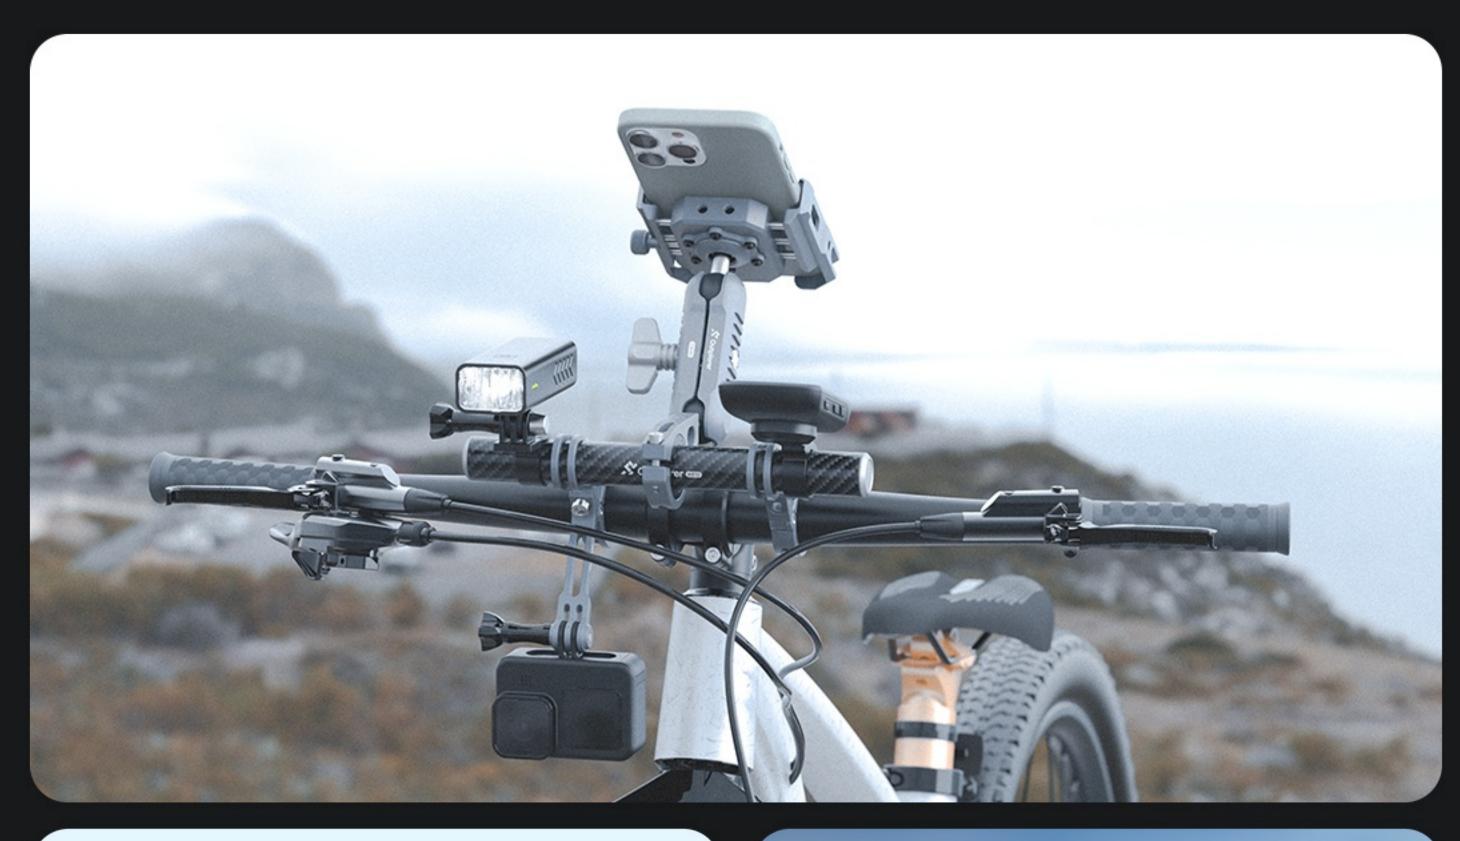

### Modular Design

The Outplorer air suspension mount series products adopt a **modular design**, where different modules combine to adapt to various scenarios and carriers, offering cycling enthusiasts more freedom for hands-on space and choice of play.

## Wide Applicability

The Outplorer clamp mount maximum clamping distance can reach 32mm, and it can achieve a minimum clamping range of 22mm, meeting the needs of users in most usage scenarios.