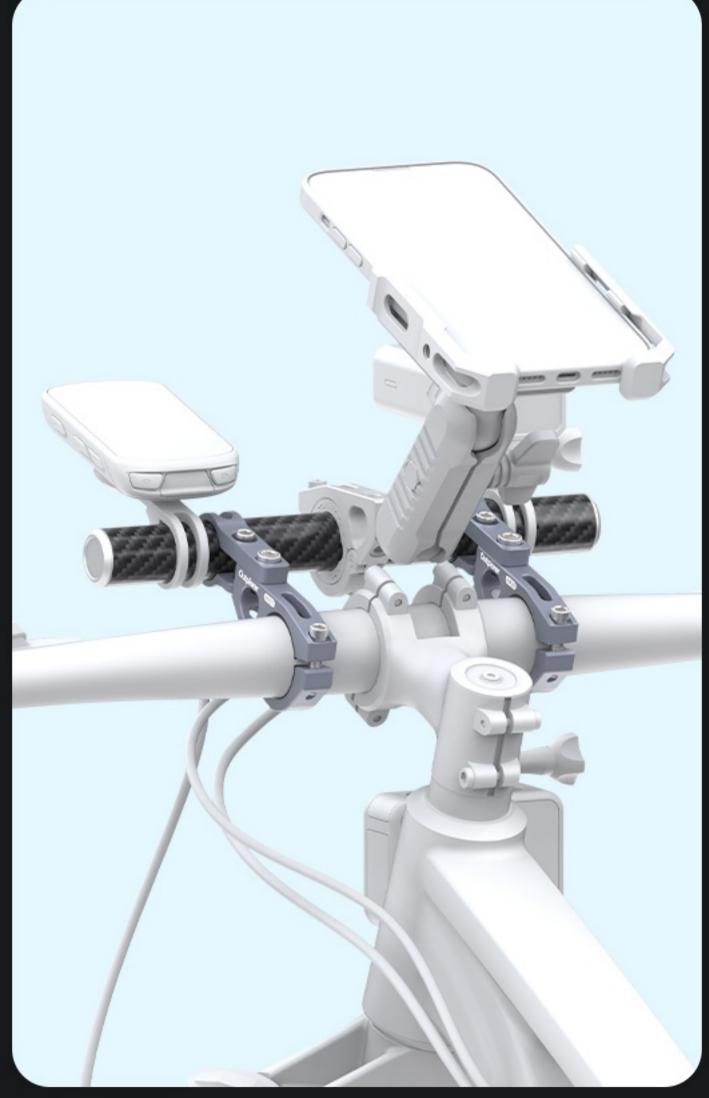

# Outplorer

Carbon Fiber Handlebar Extender

HE10

Carbon Fiber Handlebar Extender

### Modular Design

The Outplorer air suspension mount series products adopt a **modular design**, where different modules combine to adapt to various scenarios and carriers, offering cycling enthusiasts more freedom for hands-on space and choice of play.