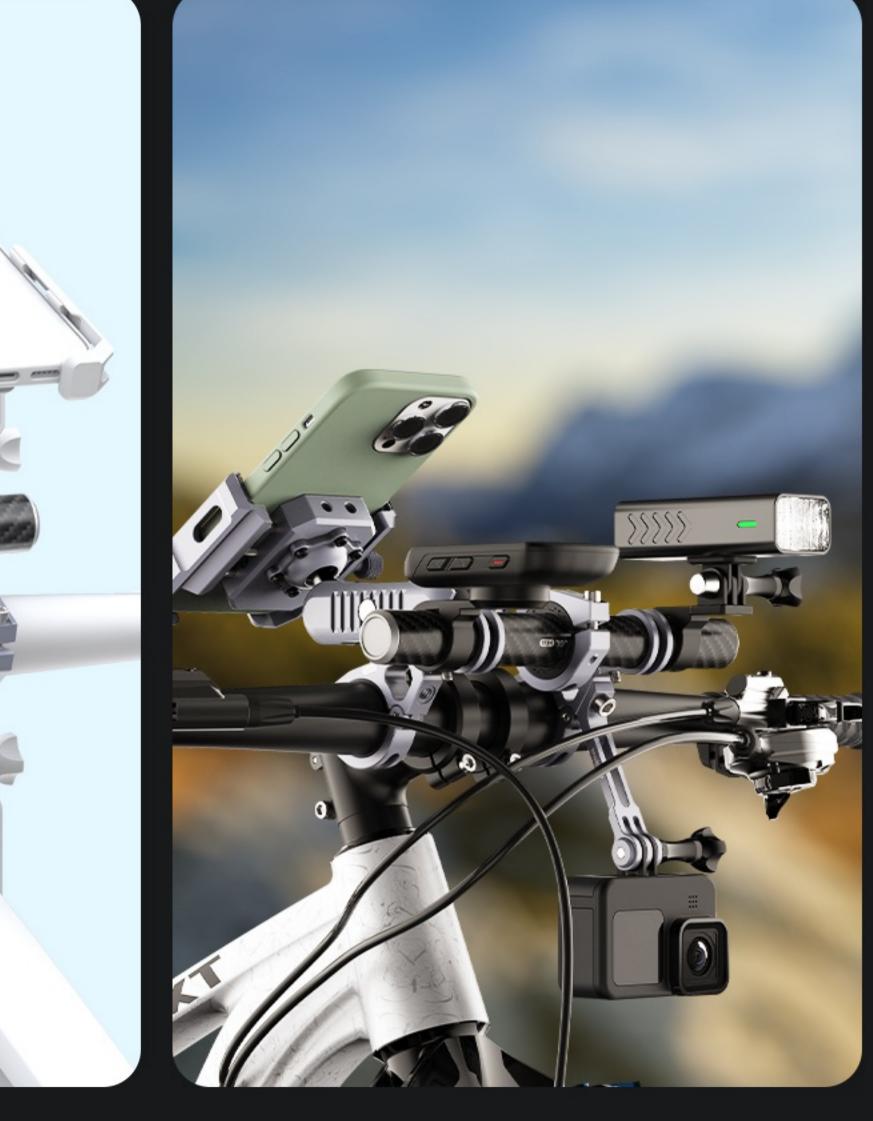

### Modular Design

The Outplorer air suspension mount series products adopt a **modular design**, where different modules combine to adapt to various scenarios and carriers, offering cycling enthusiasts more freedom for hands-on space and choice of play.