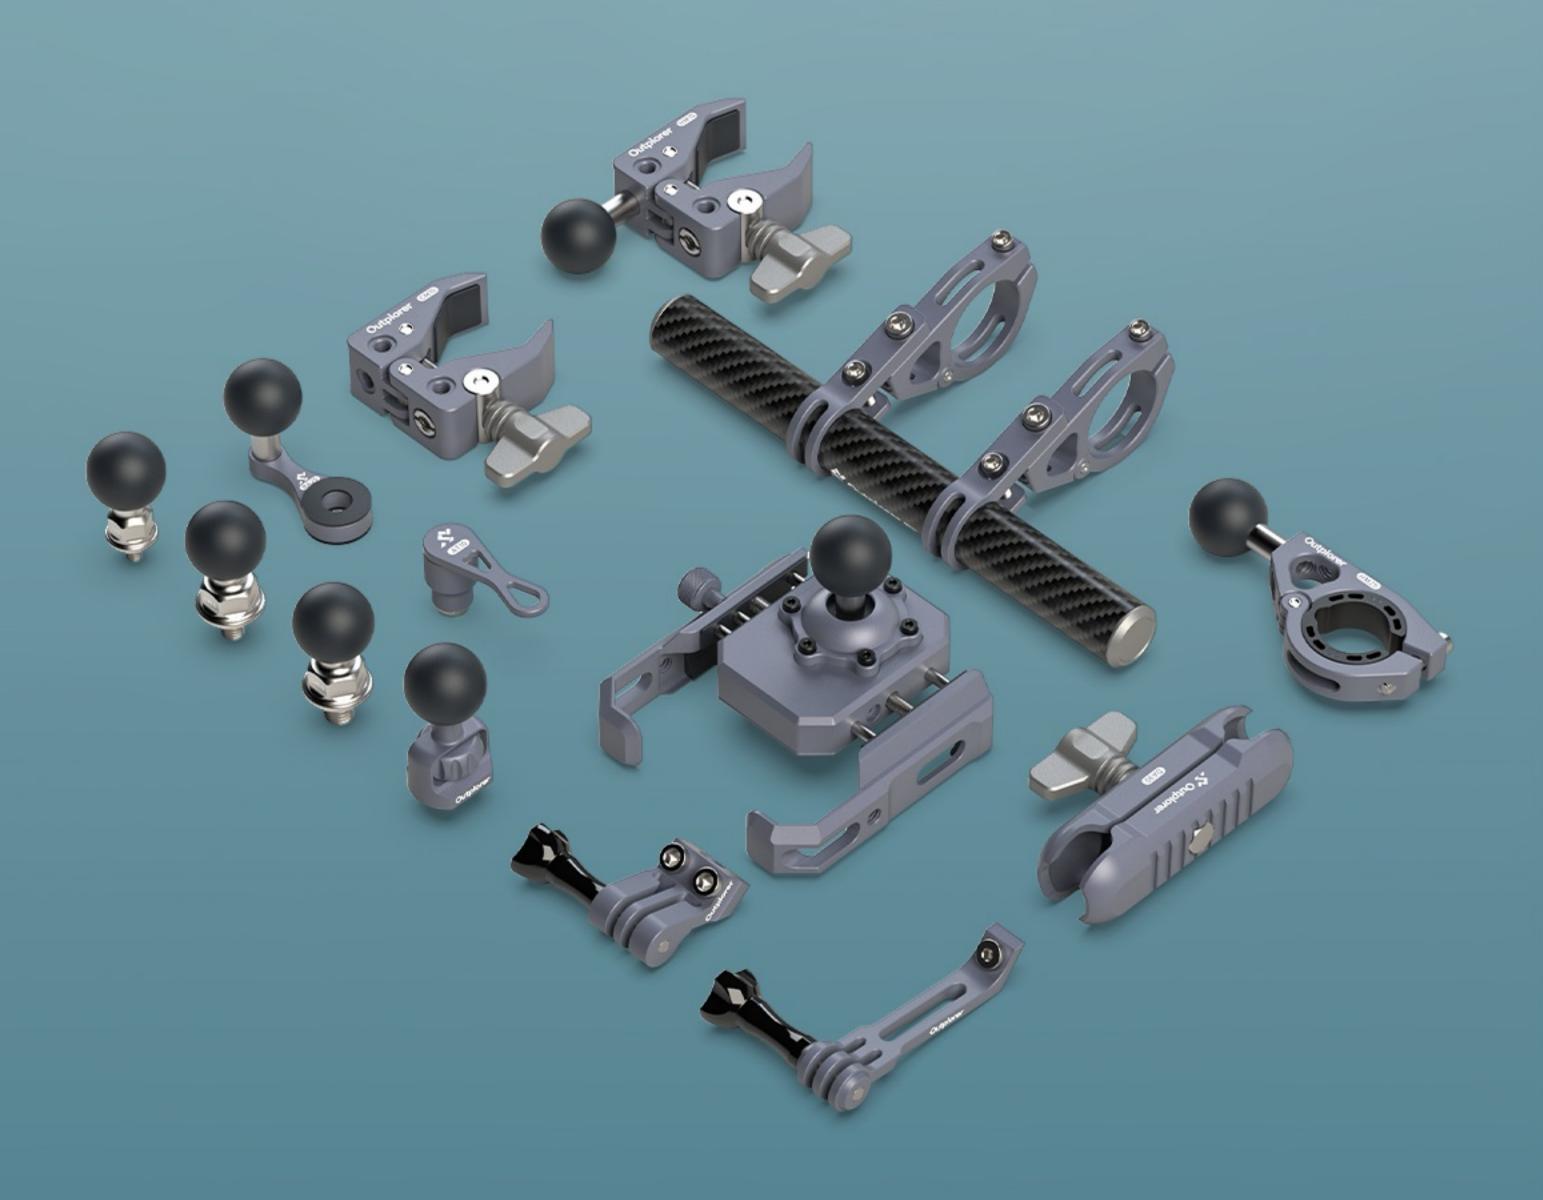

### Modular Design

The Outplorer air suspension mount series products adopt a **modular design**, where different modules combine to adapt to various scenarios and carriers, offering cycling enthusiasts more freedom for hands-on space and choice of play.