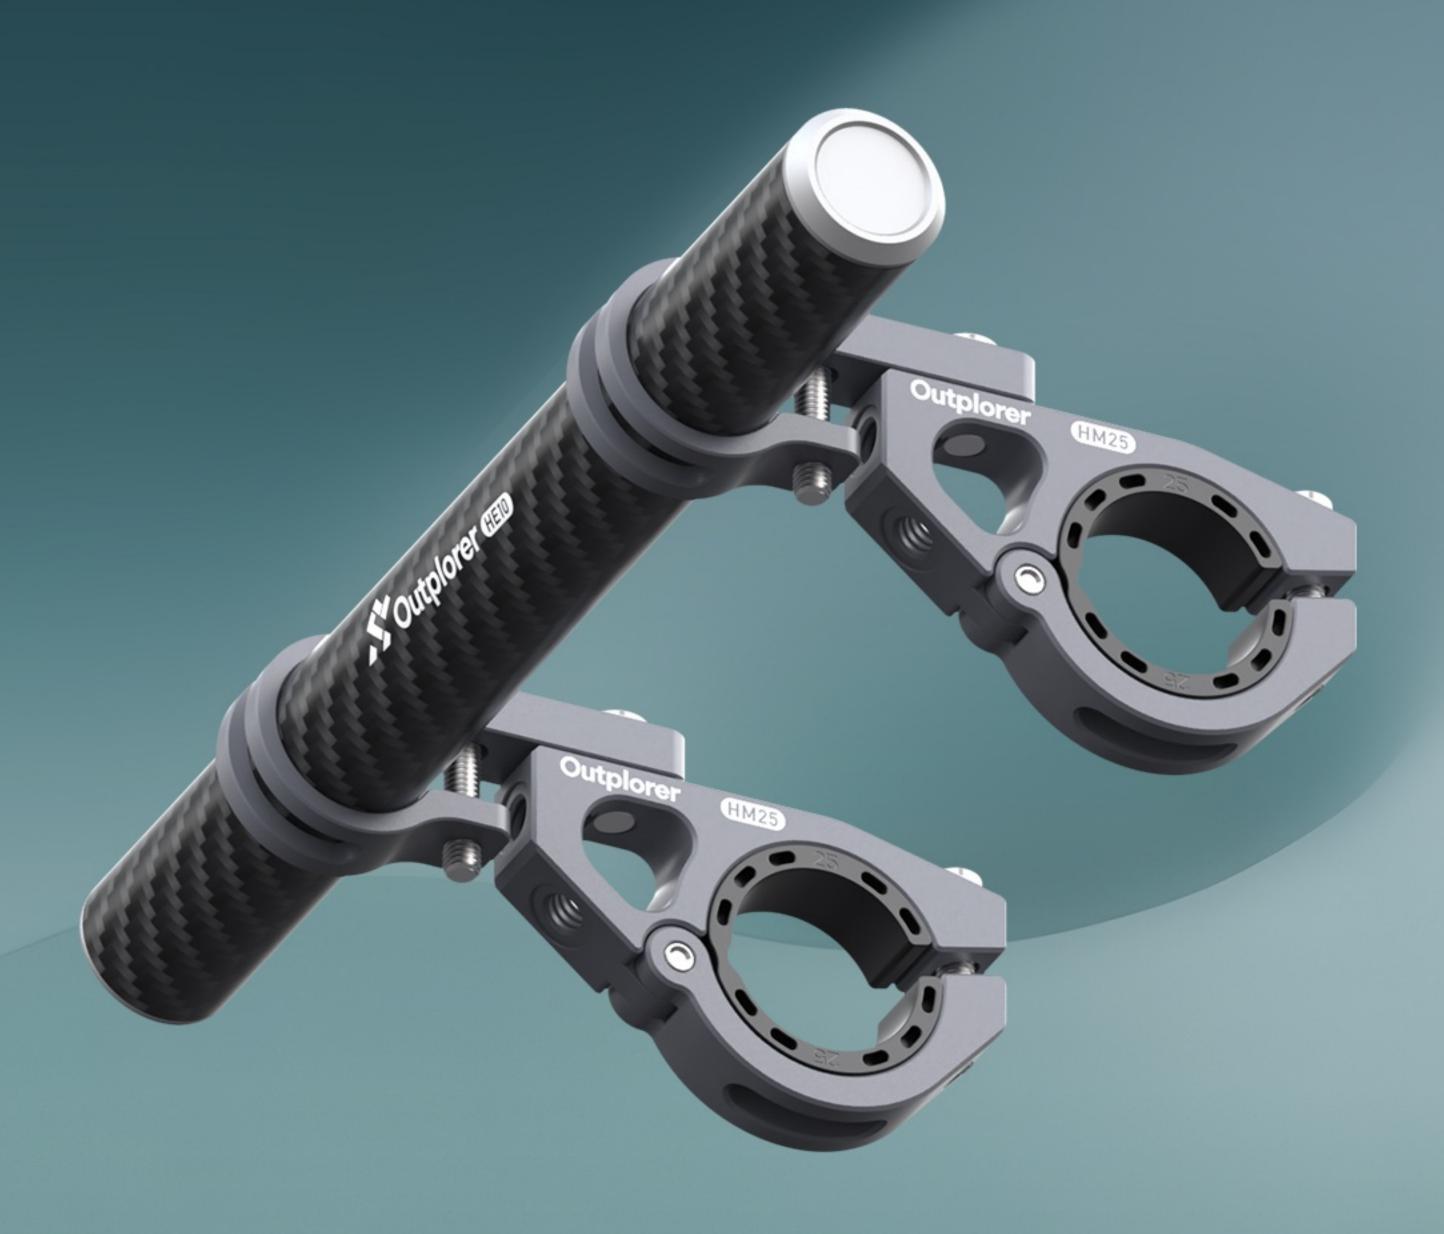

# Outplorer

Carbon Fiber Handlebar Extender

HE10

Carbon Fiber Handlebar Extender

## Wide Applicability

The Outplorer clamp mount maximum clamping distance can reach 32mm, and it can achieve a minimum clamping range of 22mm, meeting the needs of users in most usage scenarios.

# The Plastic Ring Insert for the Handlebar Mount Offering enhanced protection for your cherished vehicle, safeguarding it from the vexation of scratches.