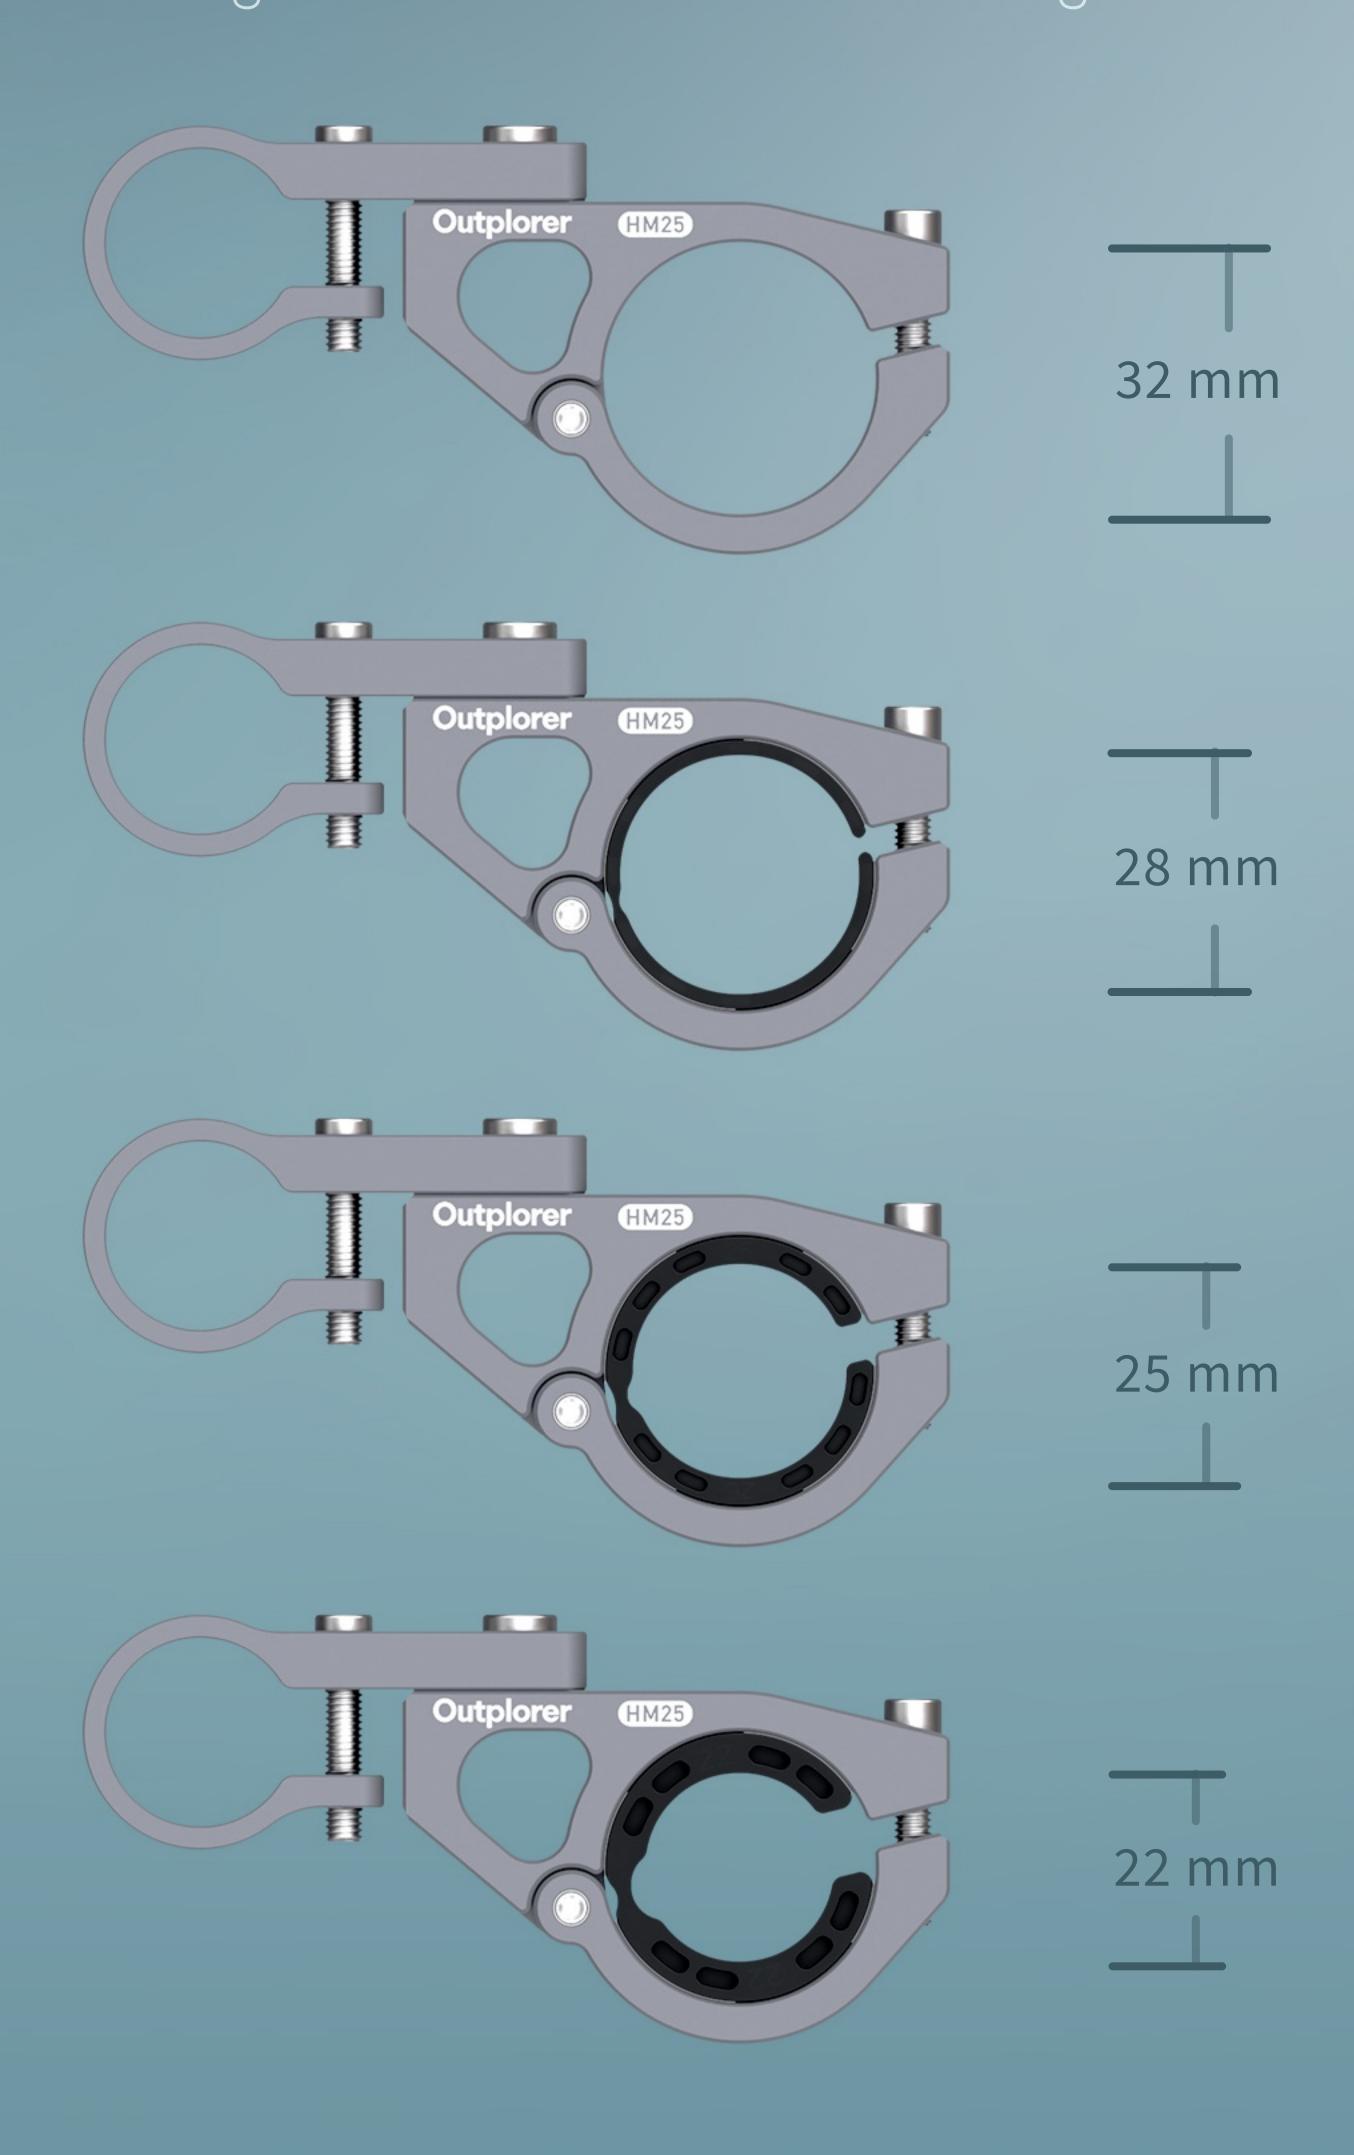

## Wide Applicability

The Outplorer clamp mount maximum clamping distance can reach 32mm, and it can achieve a minimum clamping range of 22mm, meeting the needs of users in most usage scenarios.