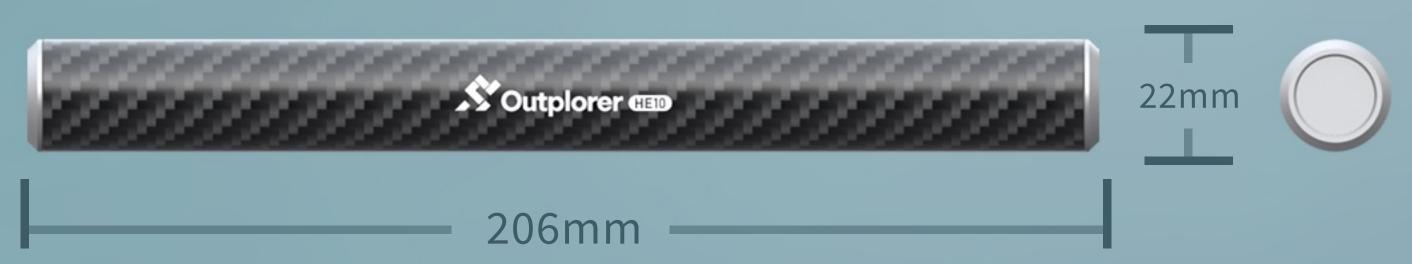

# Outplorer

Carbon Fiber Handlebar Extender

HE10

Carbon Fiber Handlebar Extender

### Product Specifications

The measurements of the dimensions are manually conducted, hence a slight tolerance is inevitable. We kindly ask for your understanding.

Name

Carbon Fiber Handlebar Extender

Model

**HE10** 

**Material** 

Carbon Fiber, Aluminum Alloy, Stainless Steel, TPR