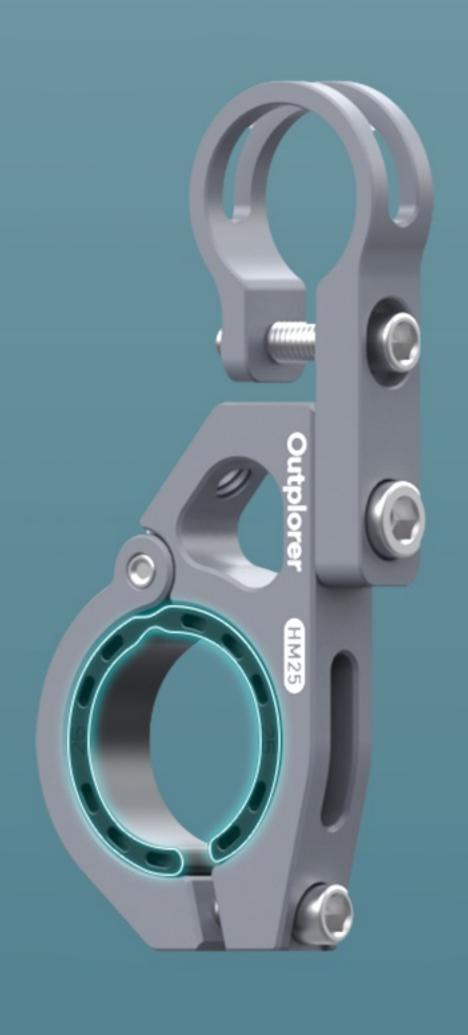

# The Plastic Ring Insert for the Handlebar Mount Offering enhanced protection for your cherished vehicle, safeguarding it from the vexation of scratches.