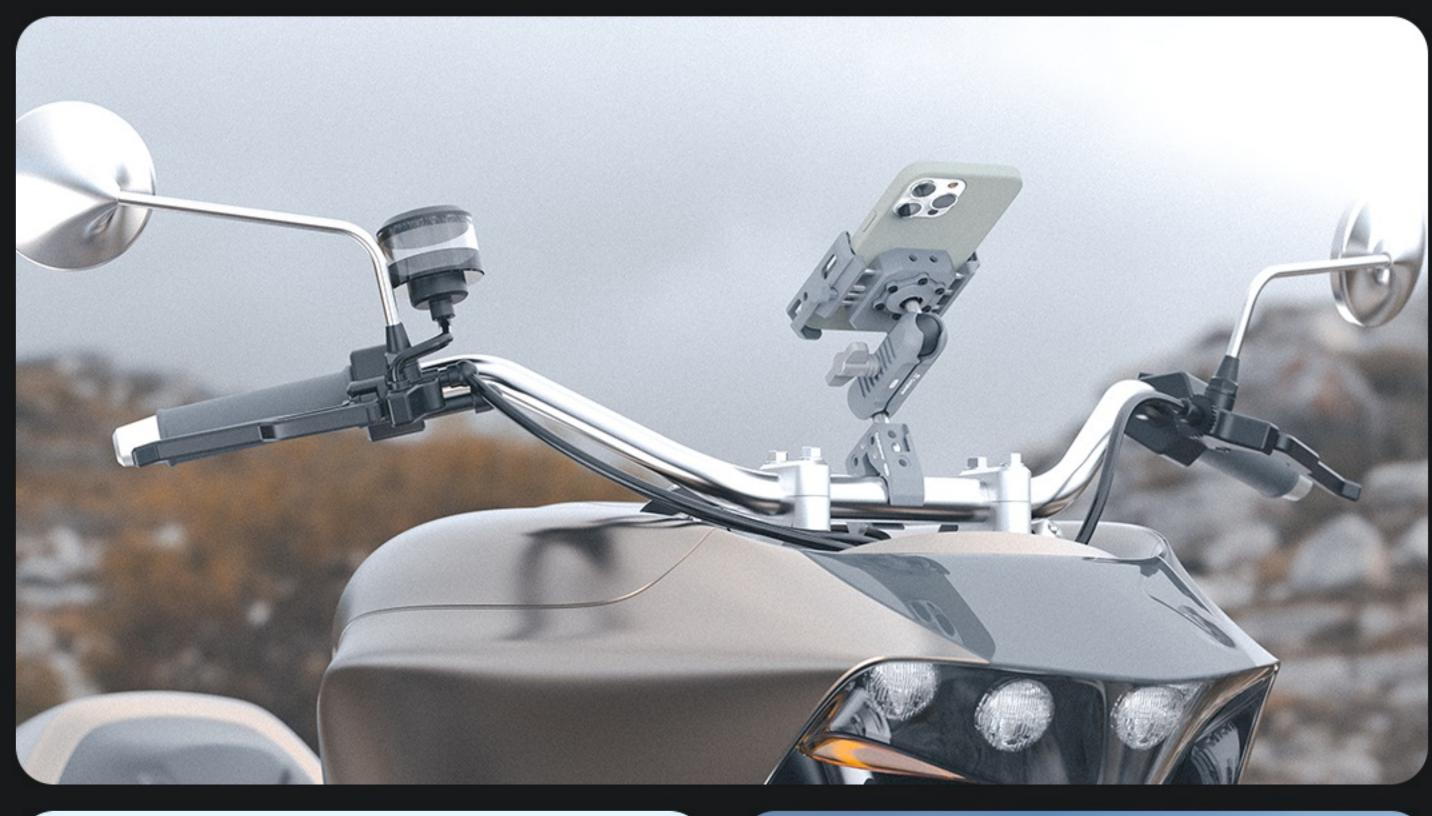

## Unobstructed Design

Flexible Operation

\* Handlebar Clamp Mount Requires Additional Purchase

## Anti-Theft Design

The anti-theft knob can be replaced when parked outdoors for a long time, and a dedicated wrench is required to open it.

\* Anti Theft Bolt Kit & Handlebar Clamp Mount Requires Additional Purchase