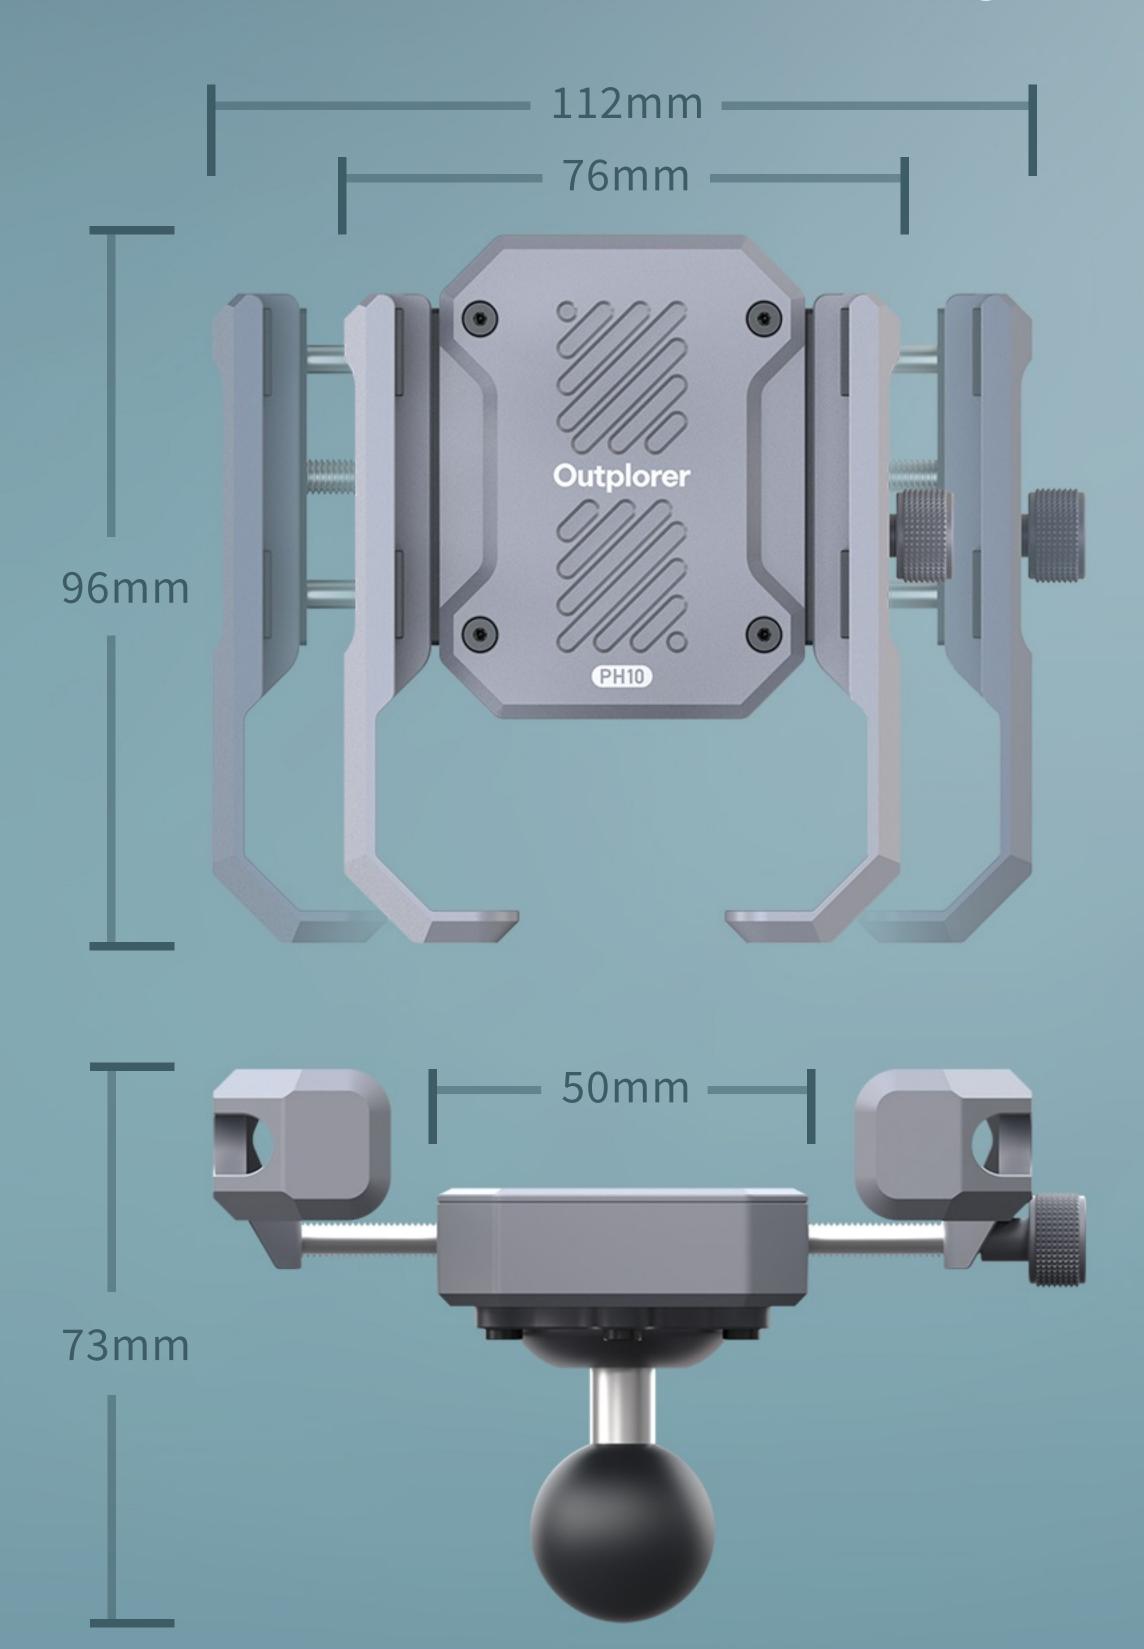

## Product Specifications

The measurements of the dimensions are manually conducted, hence a slight tolerance is inevitable. We kindly ask for your understanding.

Name

Air Suspension Phone Mount

Model

**PH10** 

## Compatible with All Size Phones

The clamping part of the air suspension phone mount uses a screw-tightening method to fix the mobile phone, And can accommodate mobile phones with widths from 63mm to 97mm, including the phone cases.

#### The clamping part can accommodate a maximum thickness of 13mm, with a certain gap between the bottom of the phone and the base to ensure the phone

Gentle on Your Phone

will not be scratched. 13mm

The Outplorer phone mount features multiple protective pads. Both the phone clamp and the handlebar clamp mount are designed with several standard 1/4 inch screw holes and a cold shoe interface, making it convenient for users to expand or assemble other accessories on their own.