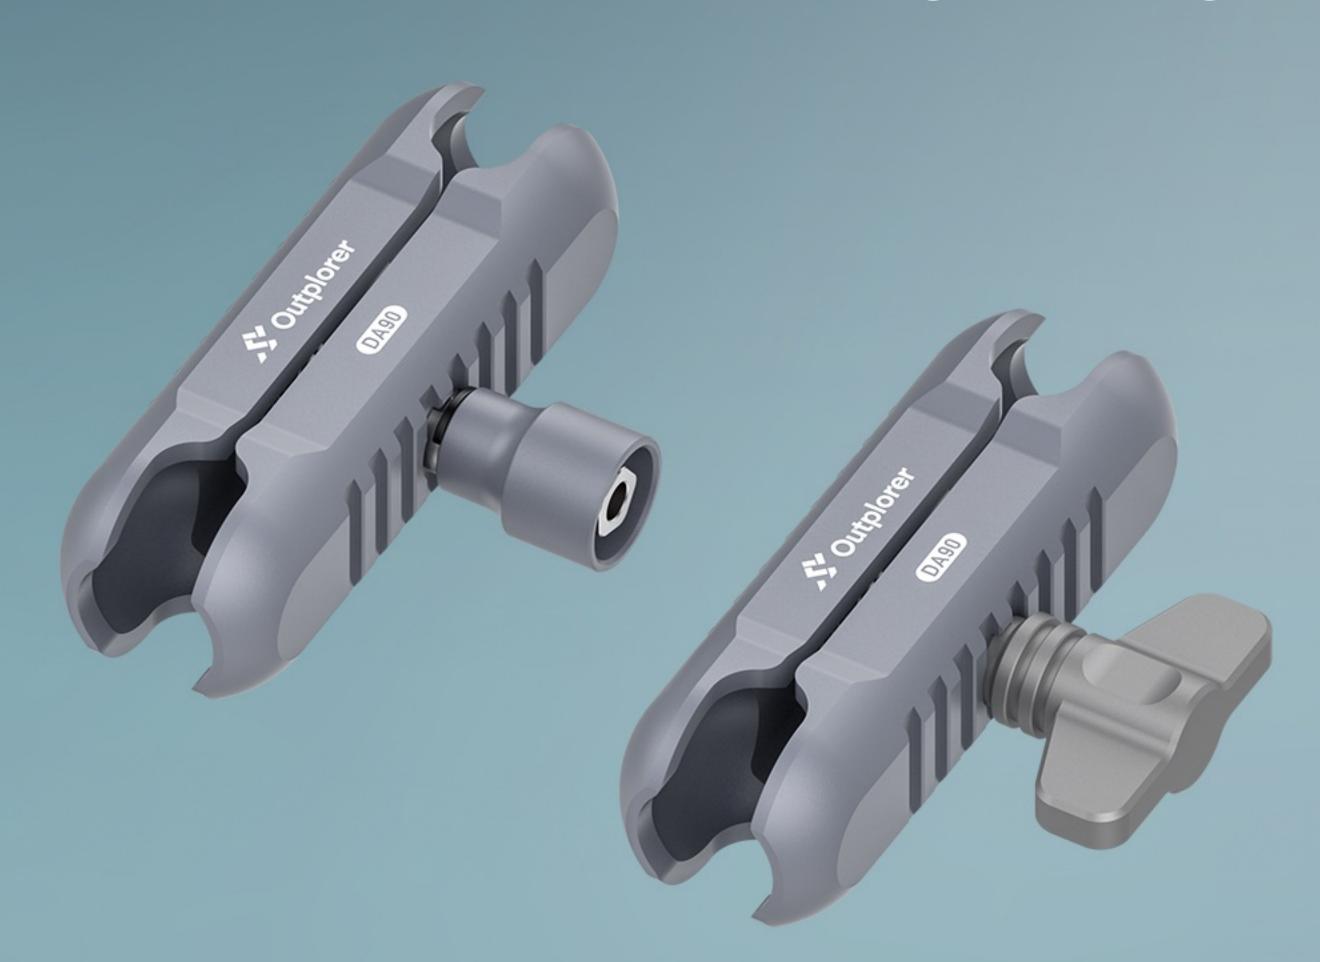

## Anti-Theft Design

The anti-theft knob can be replaced when parked outdoors for a long time, and a dedicated wrench is required to open it.

\* Anti Theft Bolt Kit & Handlebar Clamp Mount Requires Additional Purchase