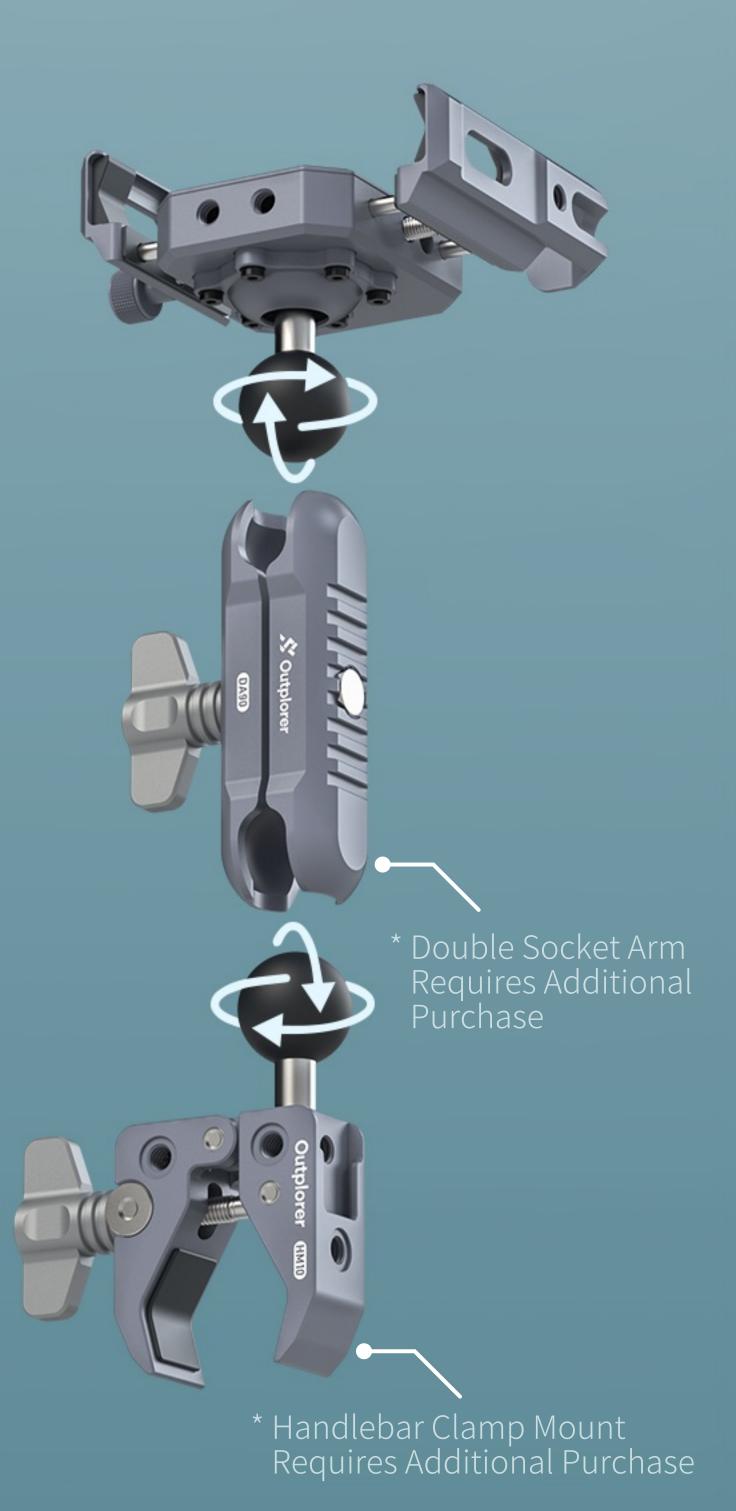

## Universal Rotation Angle as You Wish

The support rod part of the Outplorer air suspension mount series adopts a universal ball head connecting rod design.

It allows the rider to **freely adjust** the installation angle of the equipment, and can adapt to different equipment and installation environments by replacing the corresponding **ball head accessories**.

## Unobstructed Design

Flexible Operation

\* Handlebar Clamp Mount Requires Additional Purchase

## Anti-Theft Design

The anti-theft knob can be replaced when parked outdoors for a long time, and a dedicated wrench is required to open it.

\* Anti Theft Bolt Kit & Handlebar Clamp Mount Requires Additional Purchase