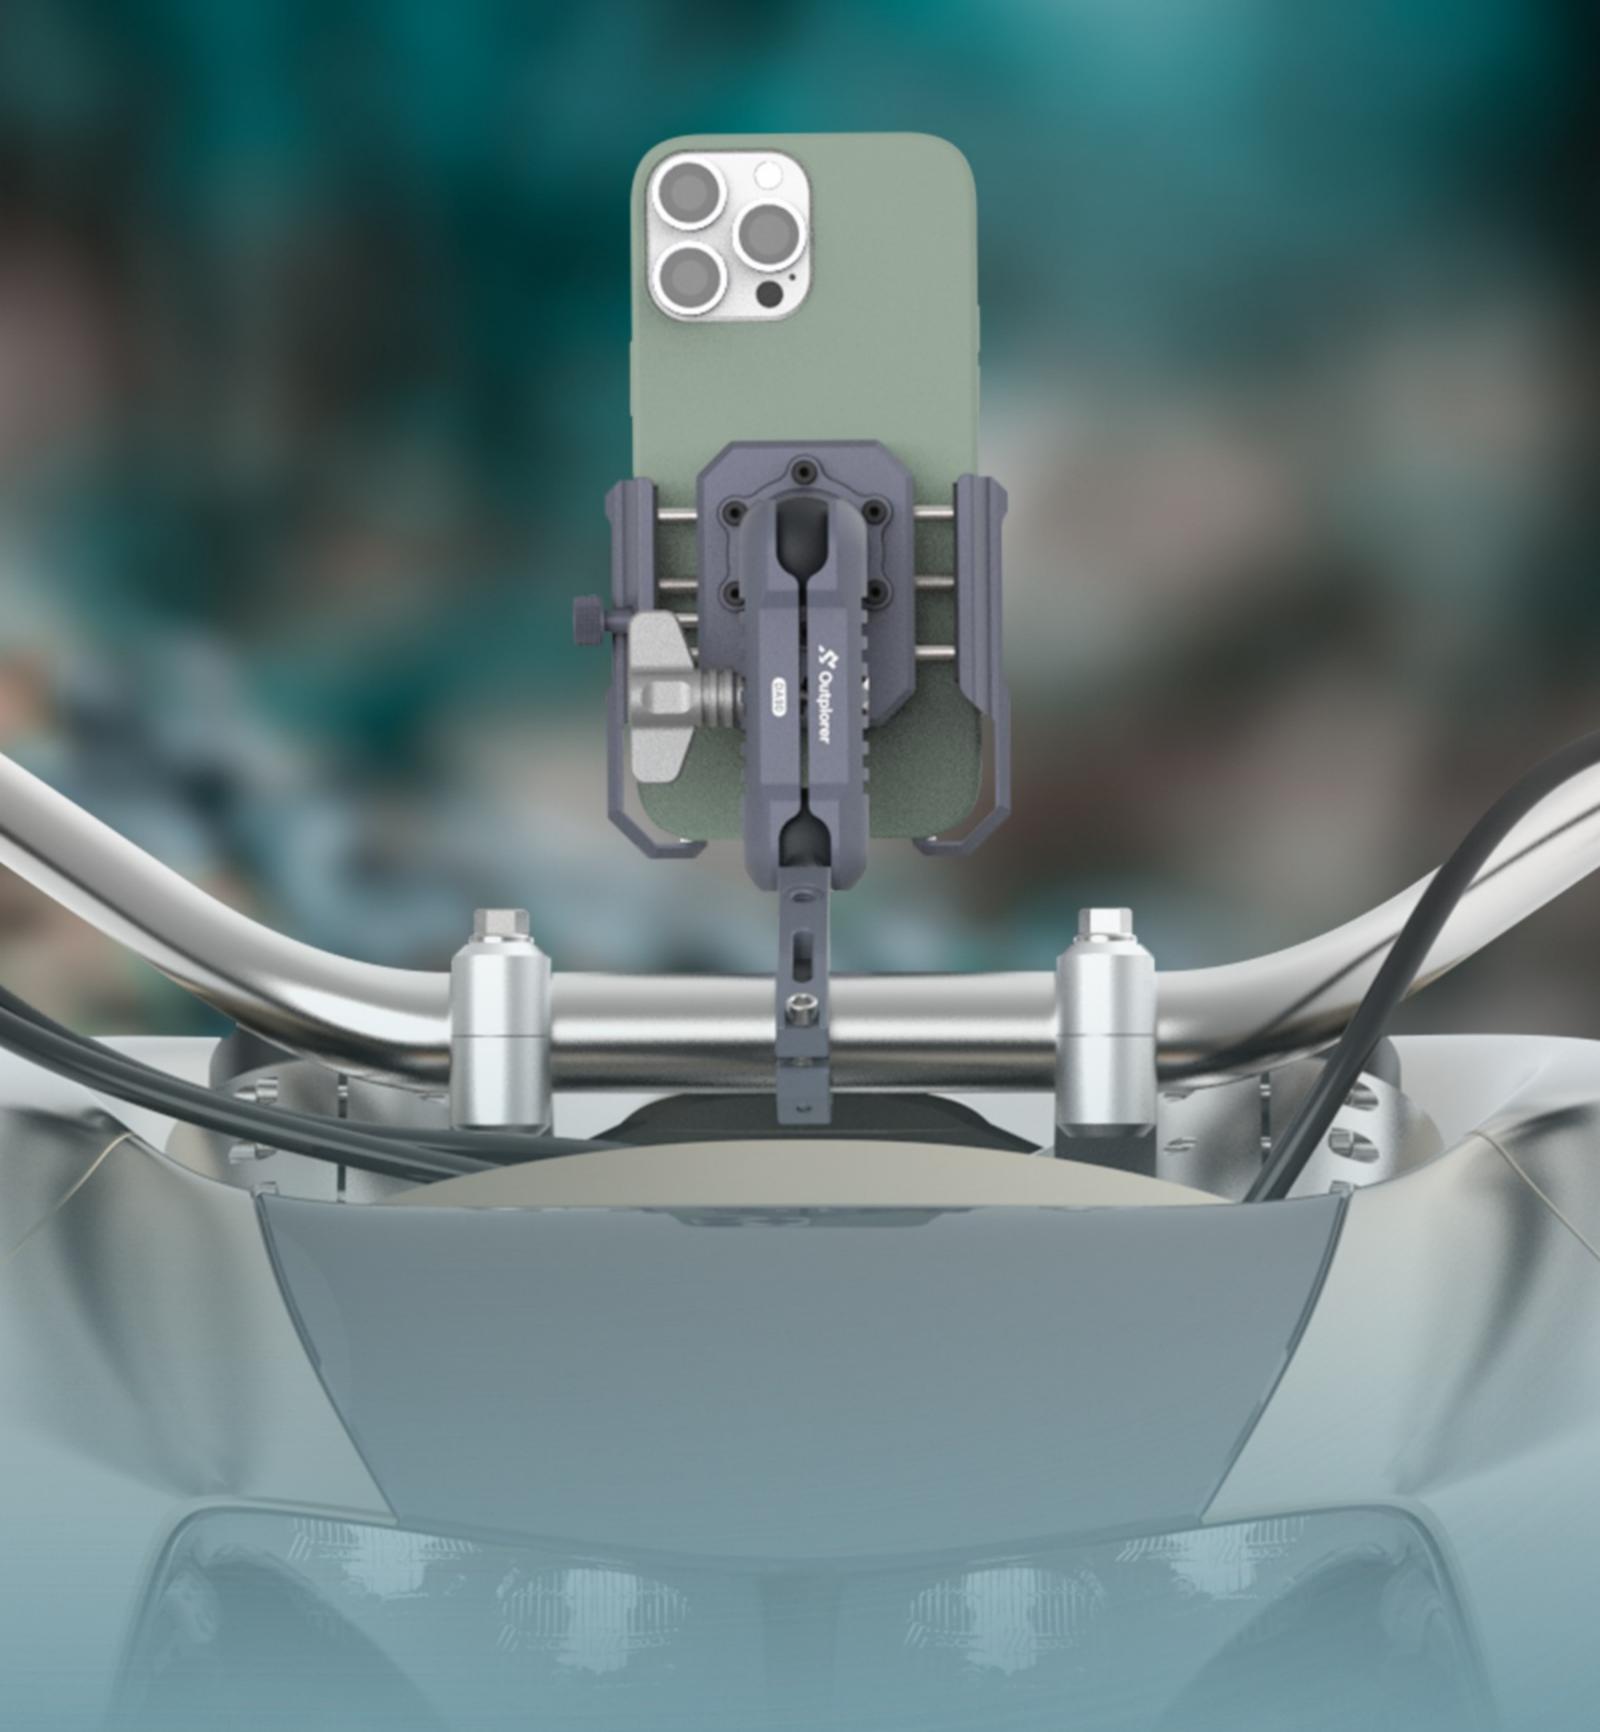

## Compatible with All Size Phones

The clamping part of the air suspension phone mount uses a screw-tightening method to fix the mobile phone, And can accommodate mobile phones with widths from 63mm to 97mm, including the phone cases.

## Telescopic Locking Knob

The knob can be extended and retracted, making it easier for riders with larger hands to operate. The threaded rod tightening design ensures that the phone clamp will not loosen due to prolonged vibration, nor will it cause the phone to be thrown out during sudden severe bumps when the vehicle encounters potholes.

## Unobstructed Design

Flexible Operation

\* Handlebar Clamp Mount Requires Additional Purchase