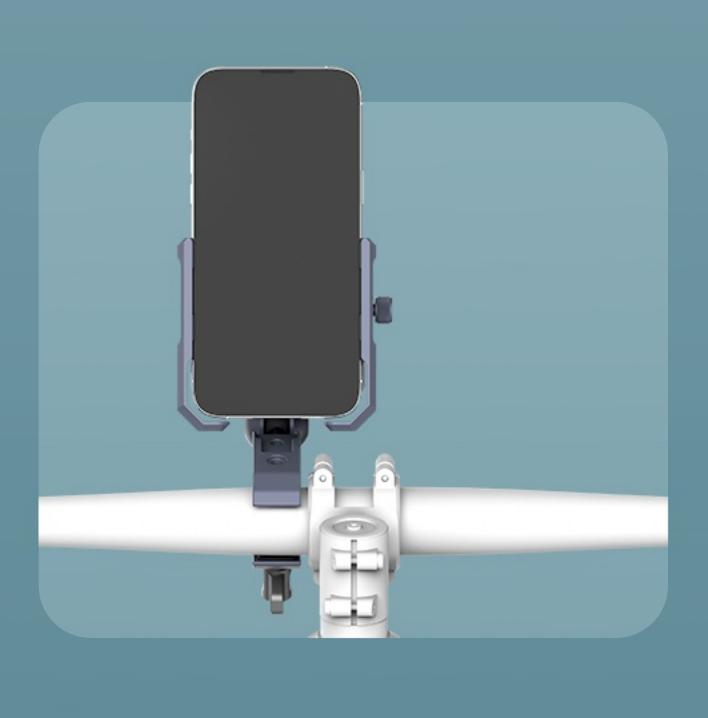

## Compatible with All Size Phones

The clamping part of the air suspension phone mount uses a screw-tightening method to fix the mobile phone, And can accommodate mobile phones with widths from 63mm to 97mm, including the phone cases.