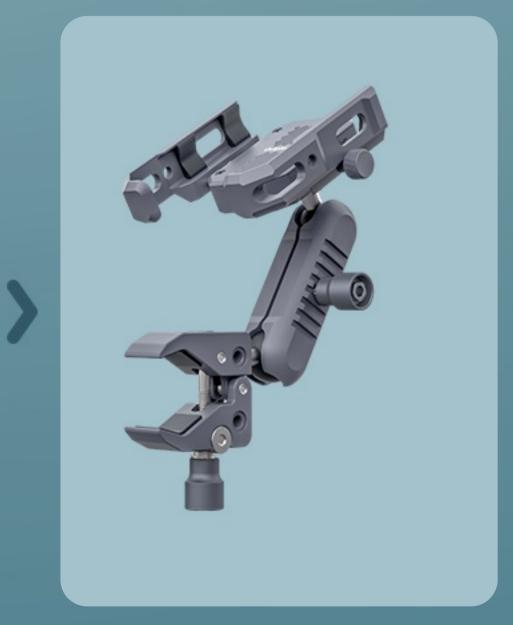

## Unobstructed Design

Flexible Operation

\* Handlebar Clamp Mount Requires Additional Purchase

## Anti-Theft Design

The anti-theft knob can be replaced when parked outdoors for a long time, and a dedicated wrench is required to open it.

\* Anti Theft Bolt Kit & Handlebar Clamp Mount Requires Additional Purchase