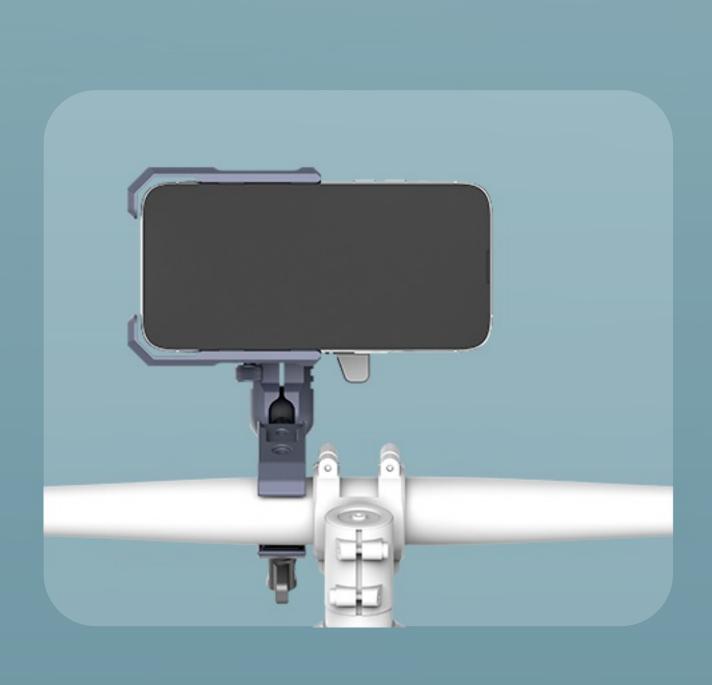

## Unobstructed Design

Flexible Operation

\* Handlebar Clamp Mount Requires Additional Purchase