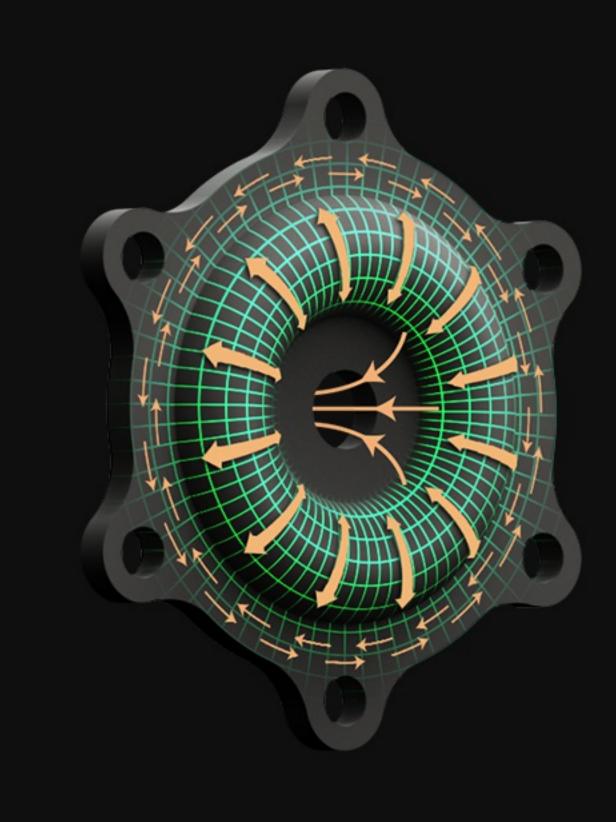

## Original Air Suspension Technology

oushellsini

the air springs usedin the automotive

and aviation sectors.

Average

Max

Time

The inflatable airbag can effectively absorb

high-frequency vibrations and efficiently
filter the amplitude on all three XYZ axes, properly
protecting your phone's lens OIS components.