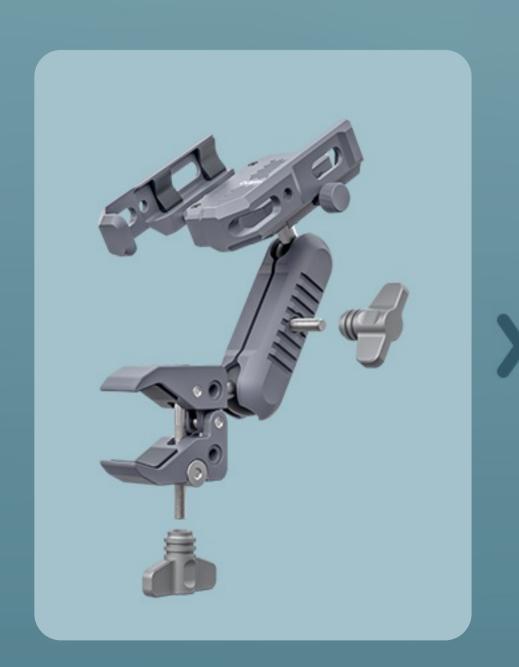

## Universal Rotation Angle as You Wish

The support rod part of the Outplorer air suspension mount series adopts a universal ball head connecting rod design.

It allows the rider to **freely adjust** the installation angle of the equipment, and can adapt to different equipment and installation environments by replacing the corresponding **ball head accessories**.

## Unobstructed Design

Flexible Operation

\* Handlebar Clamp Mount Requires Additional Purchase