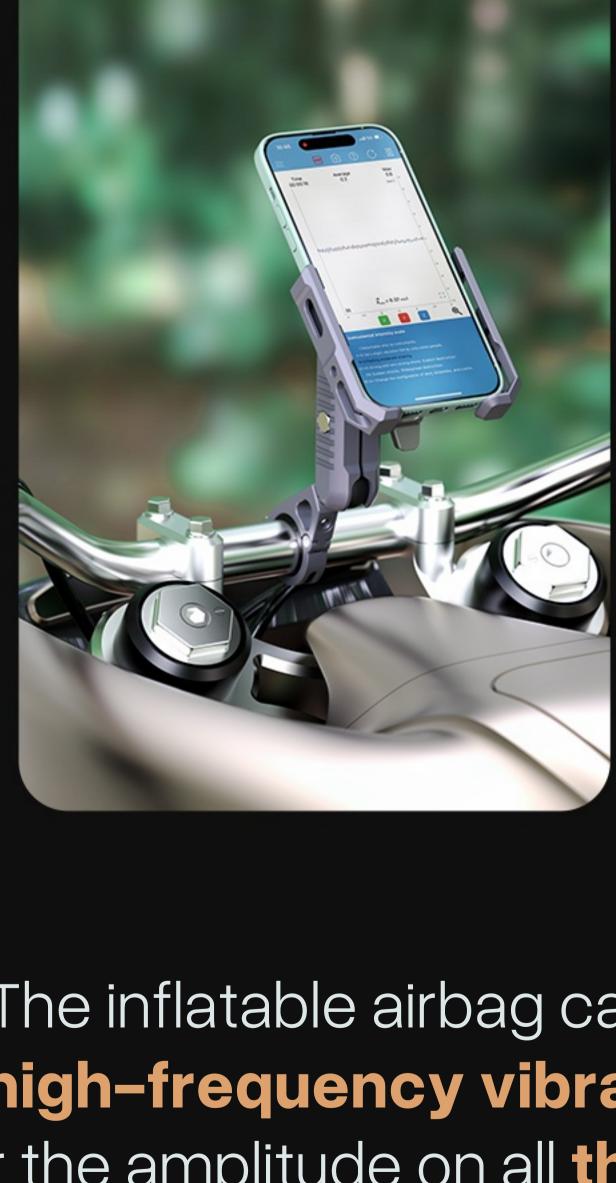

## Original Air Suspension Technology

oushellsini

the air springs usedin the automotive

and aviation sectors.

Average

Max

Time

The inflatable airbag can effectively absorb

high-frequency vibrations and efficiently
filter the amplitude on all three XYZ axes, properly
protecting your phone's lens OIS components.