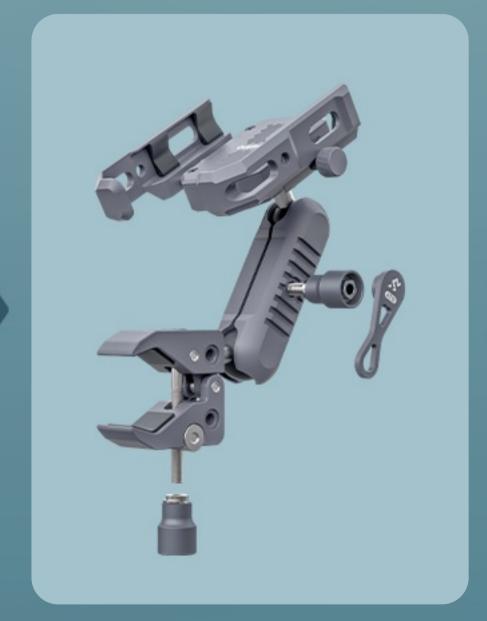

## Unobstructed Design

Flexible Operation

\* Handlebar Clamp Mount Requires Additional Purchase

## Anti-Theft Design

The anti-theft knob can be replaced when parked outdoors for a long time, and a dedicated wrench is required to open it.

\* Anti Theft Bolt Kit & Handlebar Clamp Mount Requires Additional Purchase