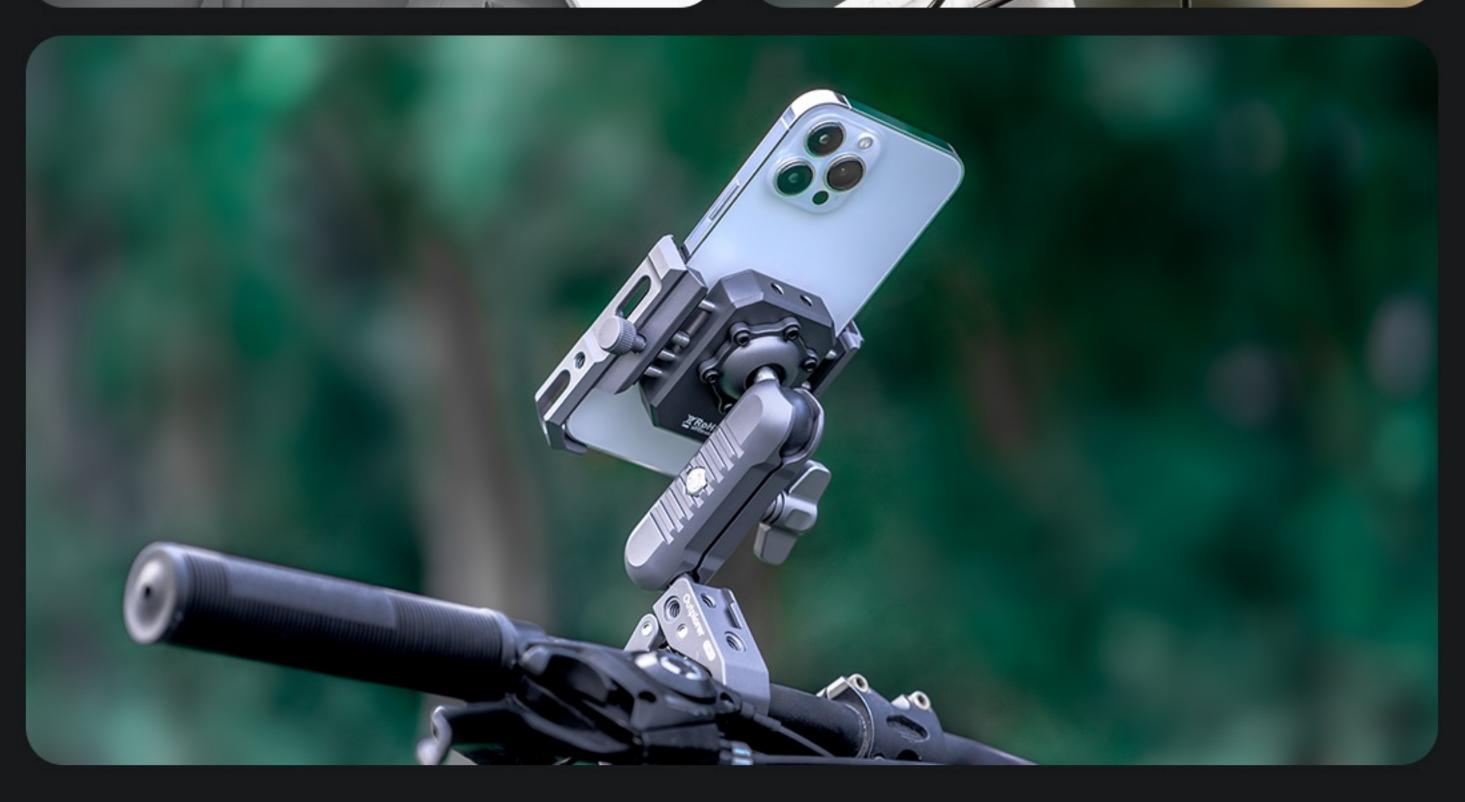

## Modular Design

The Outplorer air suspension mount series products adopt a **modular design**, where different modules combine to adapt to various scenarios and carriers, offering cycling enthusiasts more freedom for hands-on space and choice of play.

## Air Suspension System

The Outplorer air suspension phone mount breaks through the traditional four-corner shock-absorbing ring design, adopting an innovative patent design of an **airbag suspension**.

## Universal Rotation Angle as You Wish

The support rod part of the Outplorer air suspension mount series adopts a universal ball head connecting rod design.

It allows the rider to **freely adjust** the installation angle of the equipment, and can adapt to different equipment and installation environments by replacing the corresponding **ball head accessories**.