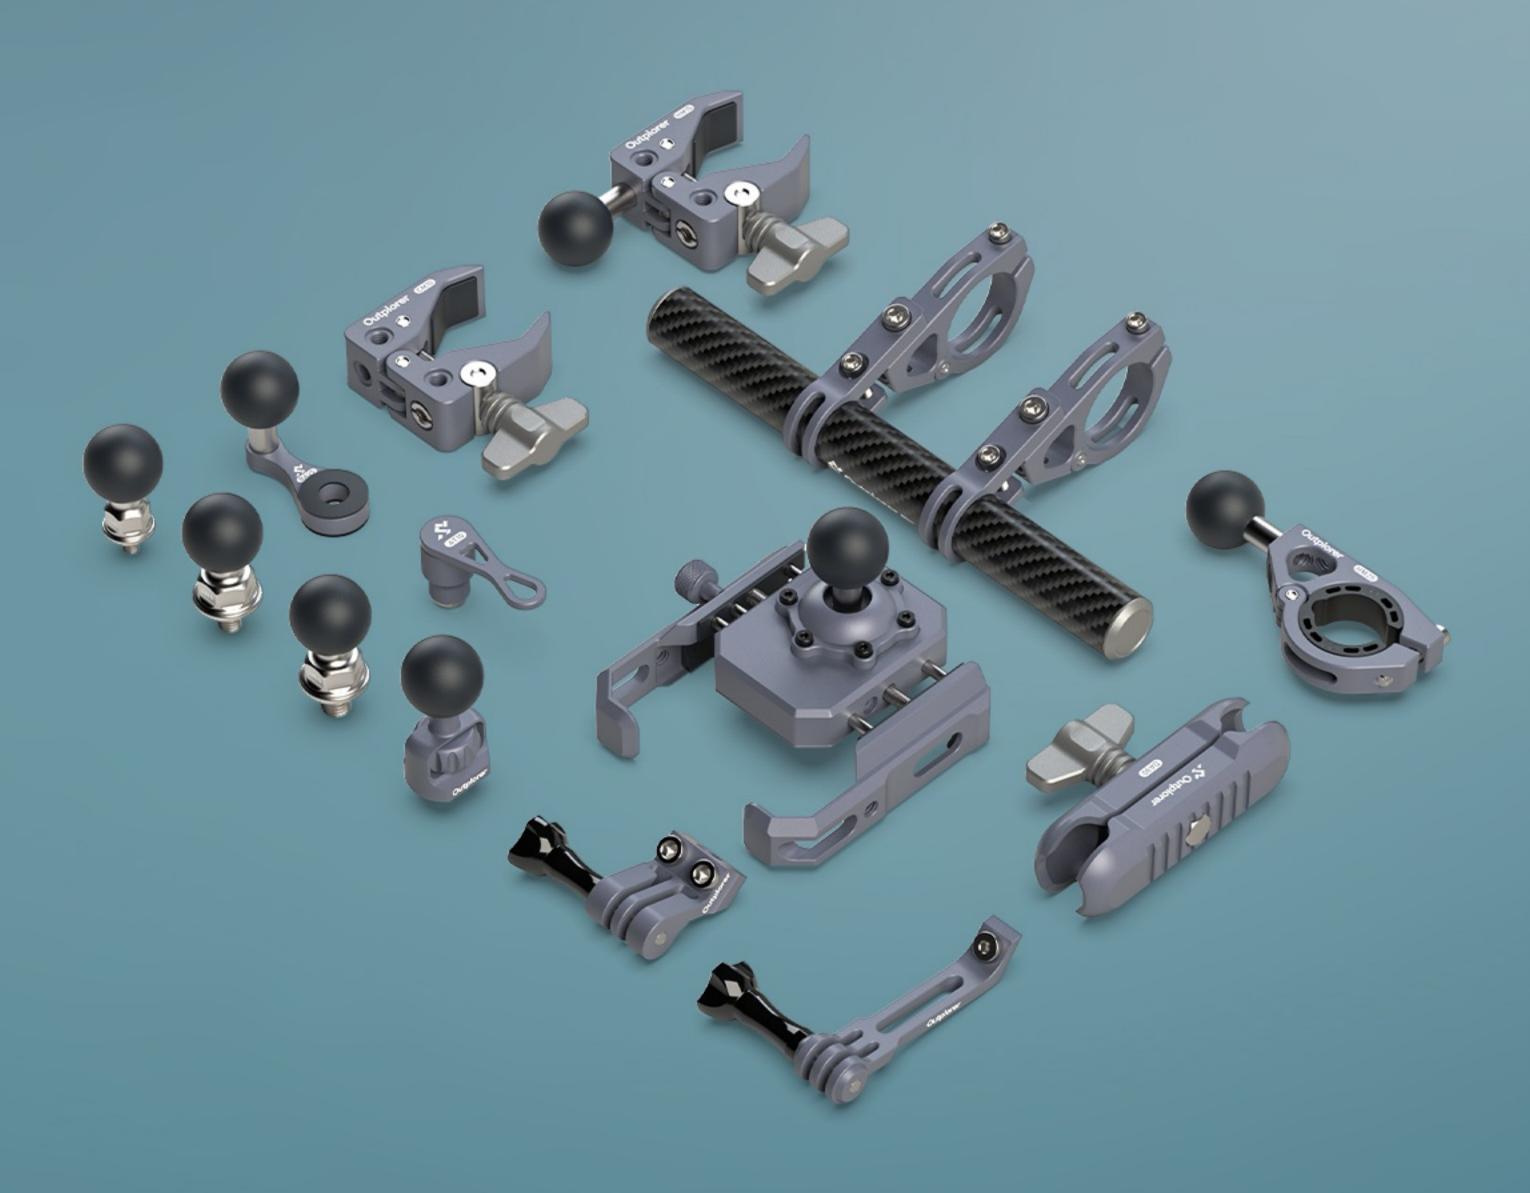

## Modular Design

The Outplorer air suspension mount series products adopt a **modular design**, where different modules combine to adapt to various scenarios and carriers, offering cycling enthusiasts more freedom for hands-on space and choice of play.

## Universal Rotation Angle as You Wish

The support rod part of the Outplorer air suspension mount series adopts a universal ball head connecting rod design.

It allows the rider to **freely adjust** the installation angle of the equipment, and can adapt to different equipment and installation environments by replacing the corresponding **ball head accessories**.

25.4 mm (1 inch)
Standard Steel Core
Ball Head