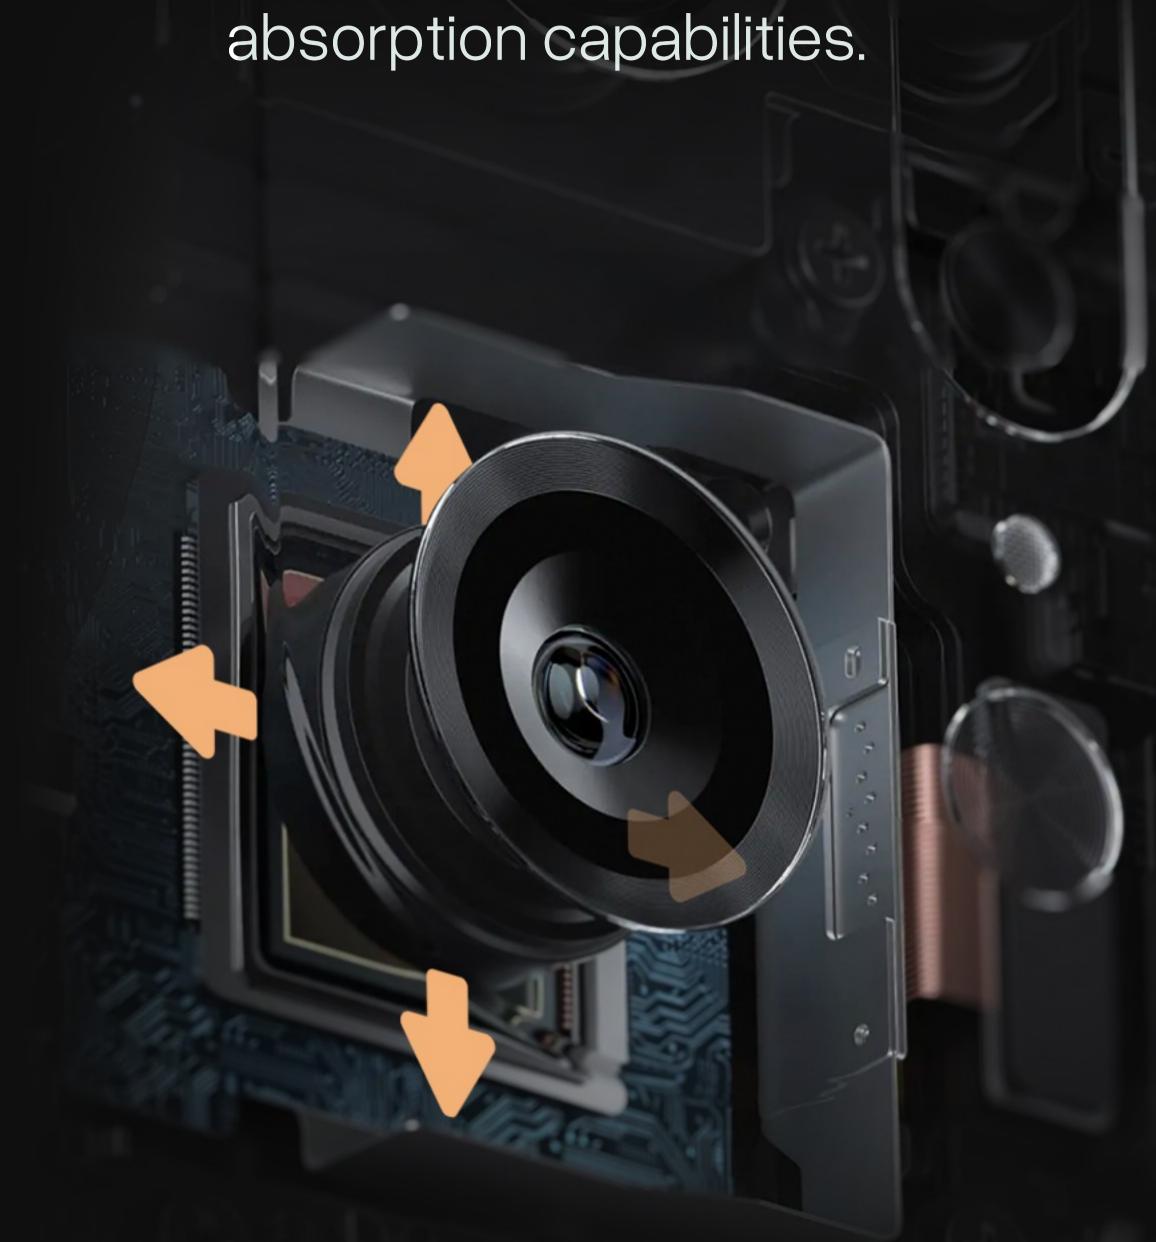

# The Guardian of Phone OIS

The OIS (Optical Image Stabilization) design of phone cameras ensures that users can take clear shots without blurriness caused by minor shakes.

However, the OIS components can **suffer**irreversible damage if exposed to high-frequency vibrations for extended periods, necessitating the use of a phone mount with superior shock absorption capabilities

## Original Air Suspension Technology

oushellsini

the air springs usedin the automotive

and aviation sectors.

Average

Max

Time

The inflatable airbag can effectively absorb

high-frequency vibrations and efficiently
filter the amplitude on all three XYZ axes, properly
protecting your phone's lens OIS components.