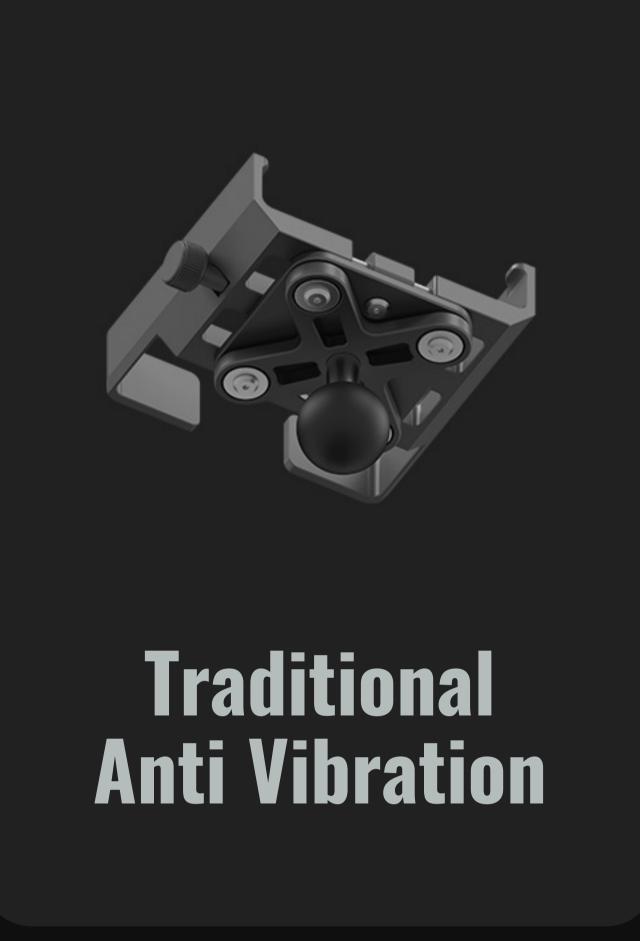

## Air Suspension System

The Outplorer air suspension phone mount breaks through the traditional four-corner shock-absorbing ring design, adopting an innovative patent design of an **airbag suspension**.