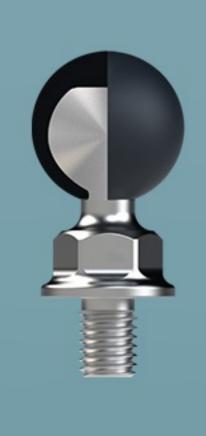

## Universal Rotation Angle as You Wish

The support rod part of the Outplorer air suspension mount series adopts a universal ball head connecting rod design.

It allows the rider to **freely adjust** the installation angle of the equipment, and can adapt to different equipment and installation environments by replacing the corresponding **ball head accessories**.

25.4 mm (1 inch)
Standard Steel Core
Ball Head