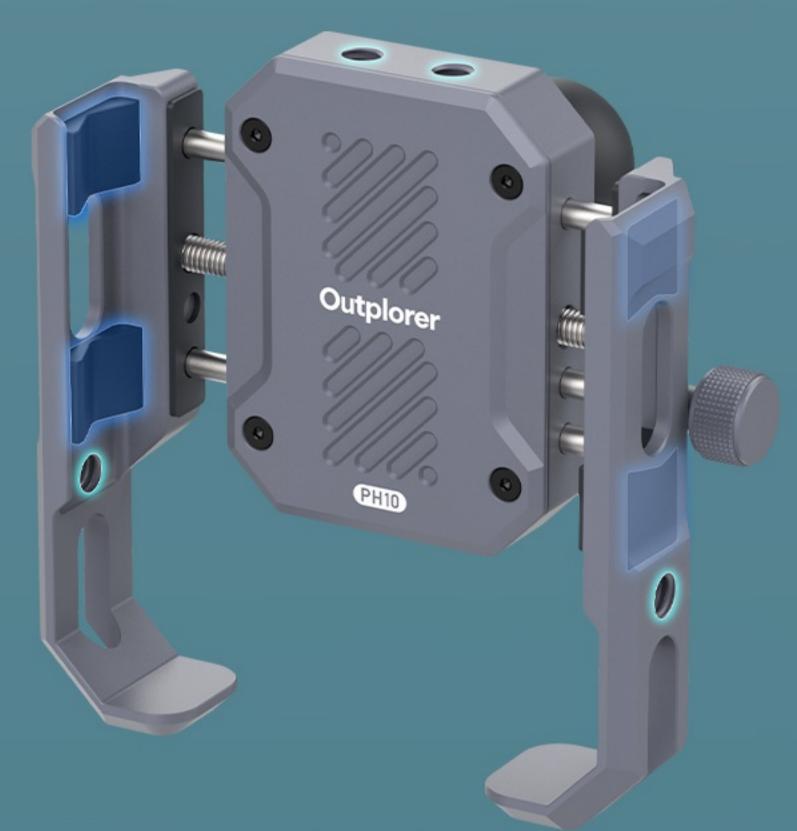

#### The clamping part can accommodate a maximum thickness of 13mm, with a certain gap between the bottom of the phone and the base to ensure the phone

Gentle on Your Phone

will not be scratched. 13mm

The Outplorer phone mount features multiple protective pads. Both the phone clamp and the handlebar clamp mount are designed with several standard 1/4 inch screw holes and a cold shoe interface, making it convenient for users to expand or assemble other accessories on their own.

Protective Padding × 4

Standard 1/4 Inches Screw Hole × 4