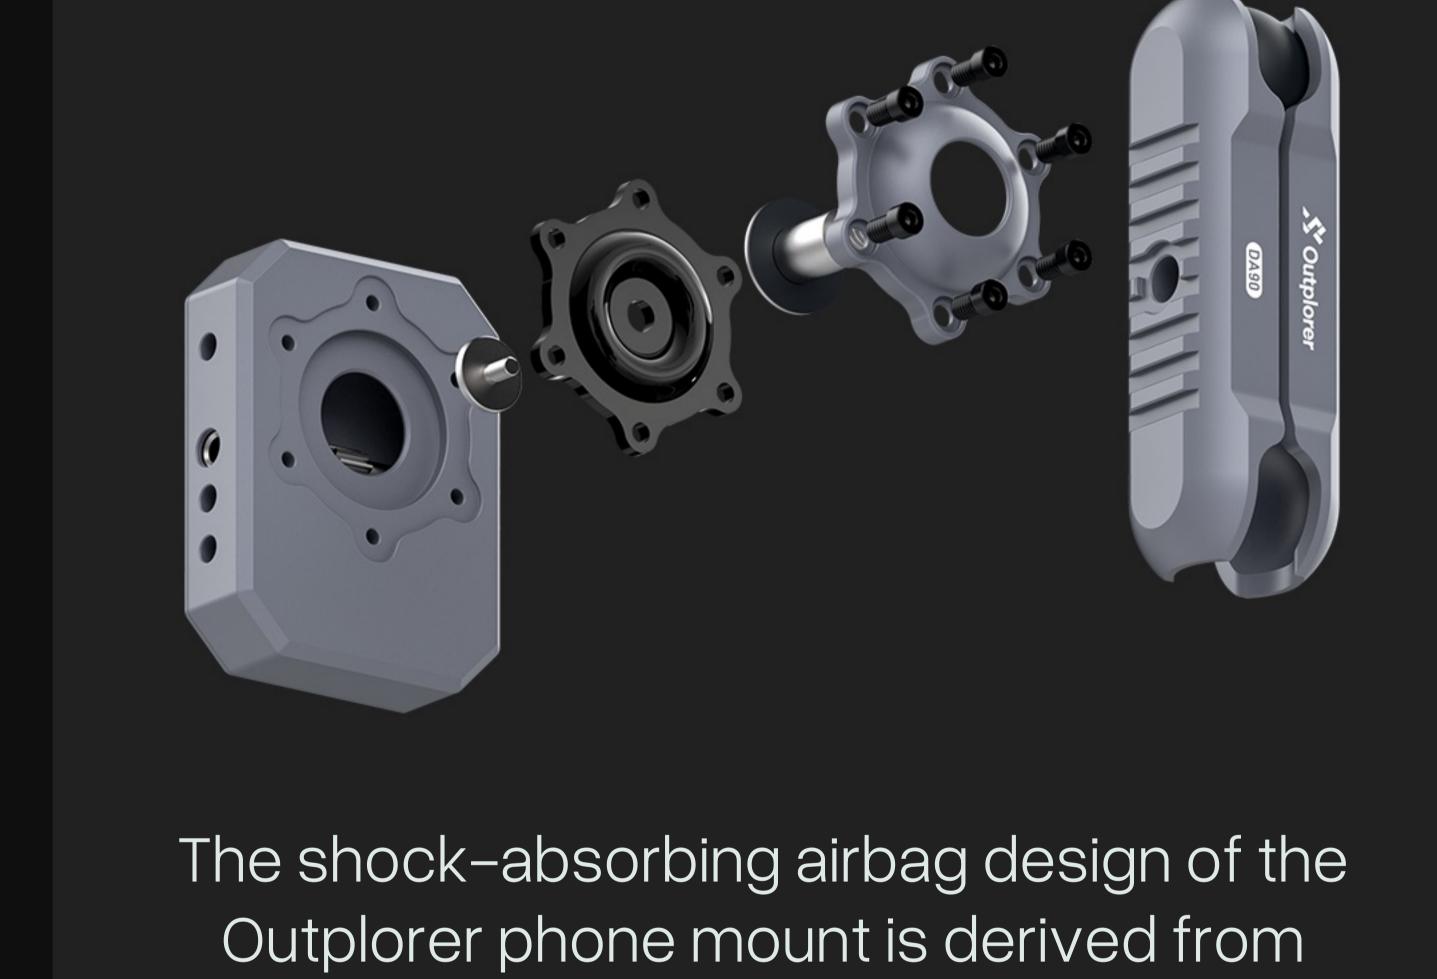

## Original Air Suspension Technology

oushellsini

the air springs usedin the automotive

and aviation sectors.

Average

Max

Time

The inflatable airbag can effectively absorb

high-frequency vibrations and efficiently
filter the amplitude on all three XYZ axes, properly
protecting your phone's lens OIS components.