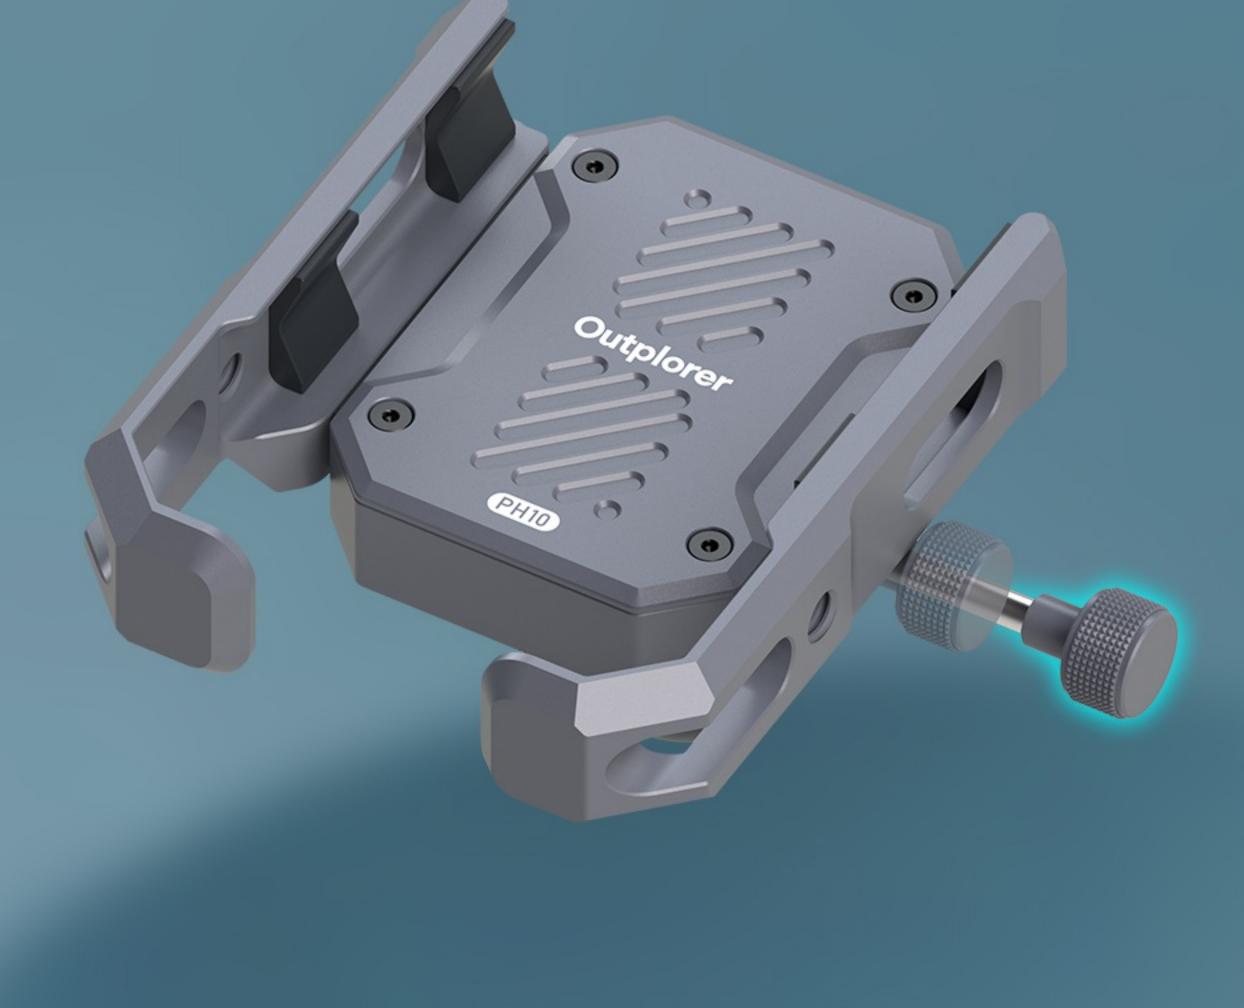

## Telescopic Locking Knob

The knob can be extended and retracted, making it easier for riders with larger hands to operate. The threaded rod tightening design ensures that the phone clamp will not loosen due to prolonged vibration, nor will it cause the phone to be thrown out during sudden severe bumps when the vehicle encounters potholes.