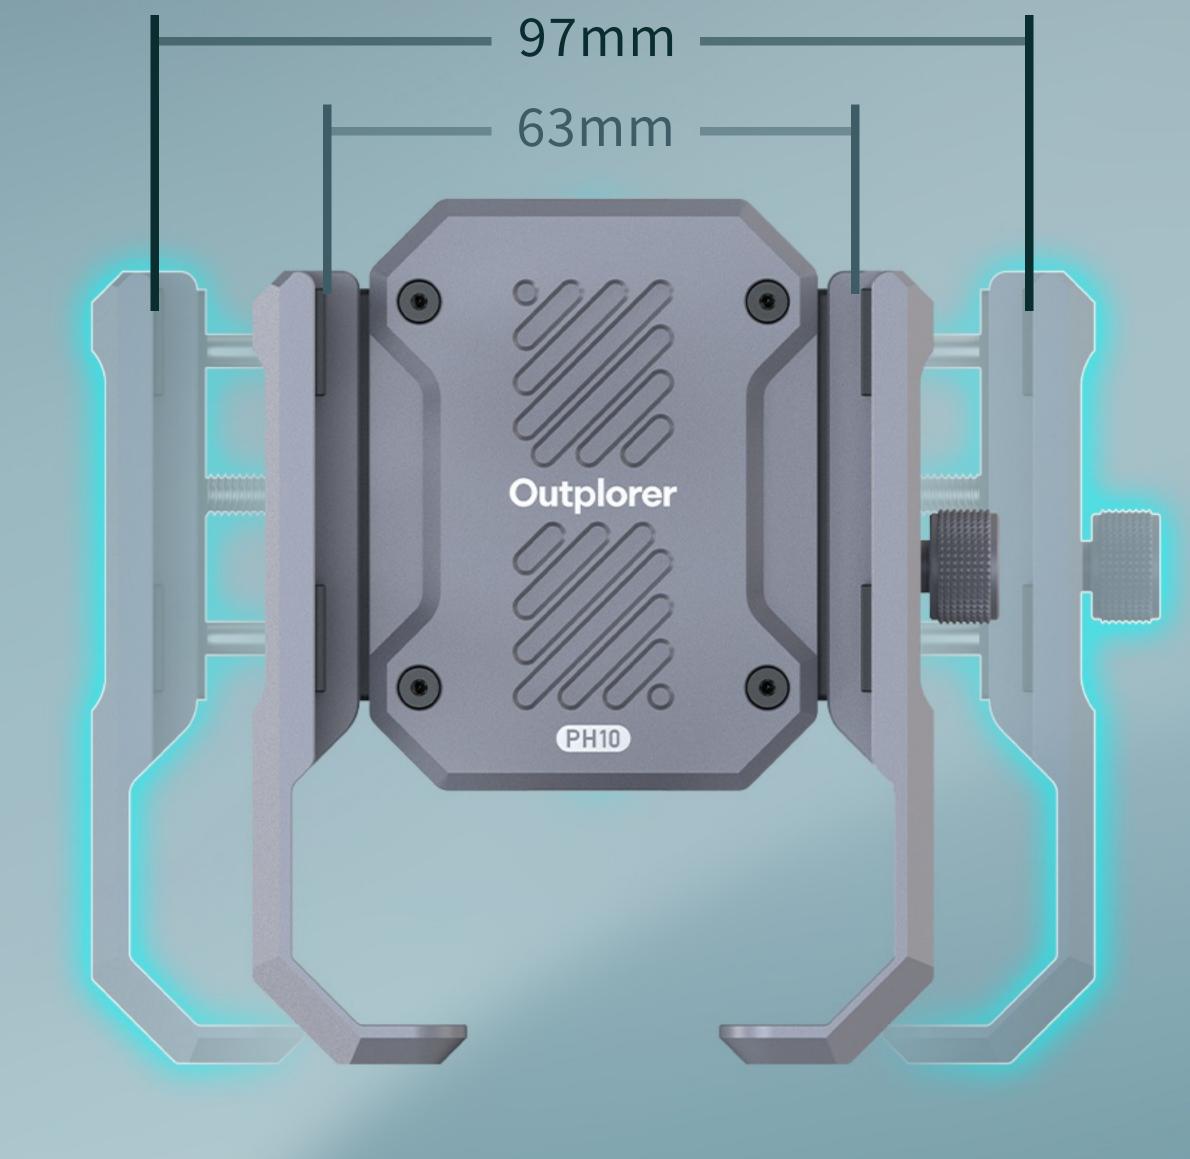

## Compatible with All Size Phones

The clamping part of the air suspension phone mount uses a screw-tightening method to fix the mobile phone, And can accommodate mobile phones with widths from 63mm to 97mm, including the phone cases.