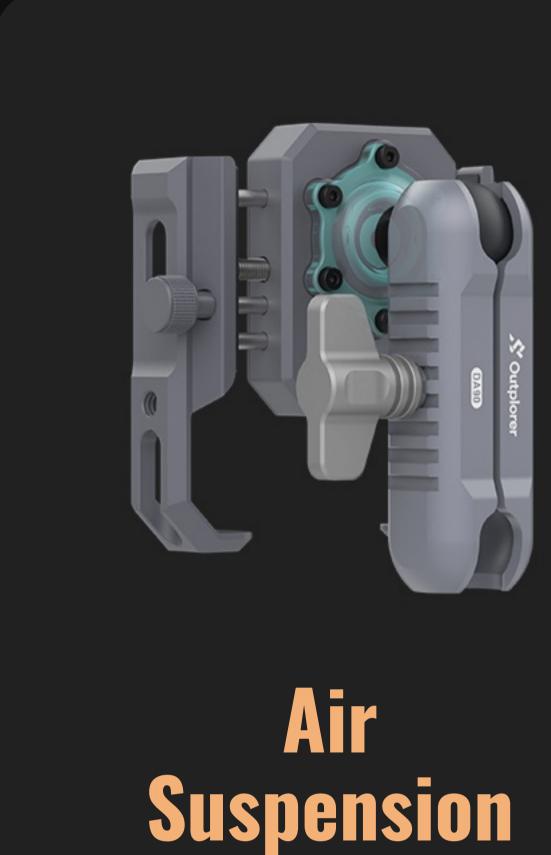

## Air Suspension System

The Outplorer air suspension phone mount breaks through the traditional four-corner shock-absorbing ring design, adopting an innovative patent design of an **airbag suspension**.

The airbag suspensio design can efficiently filter the high-frequency oscillations generated by the motorcycle cylinder running at high speed, protecting the phone's lens stabilization components from damage.