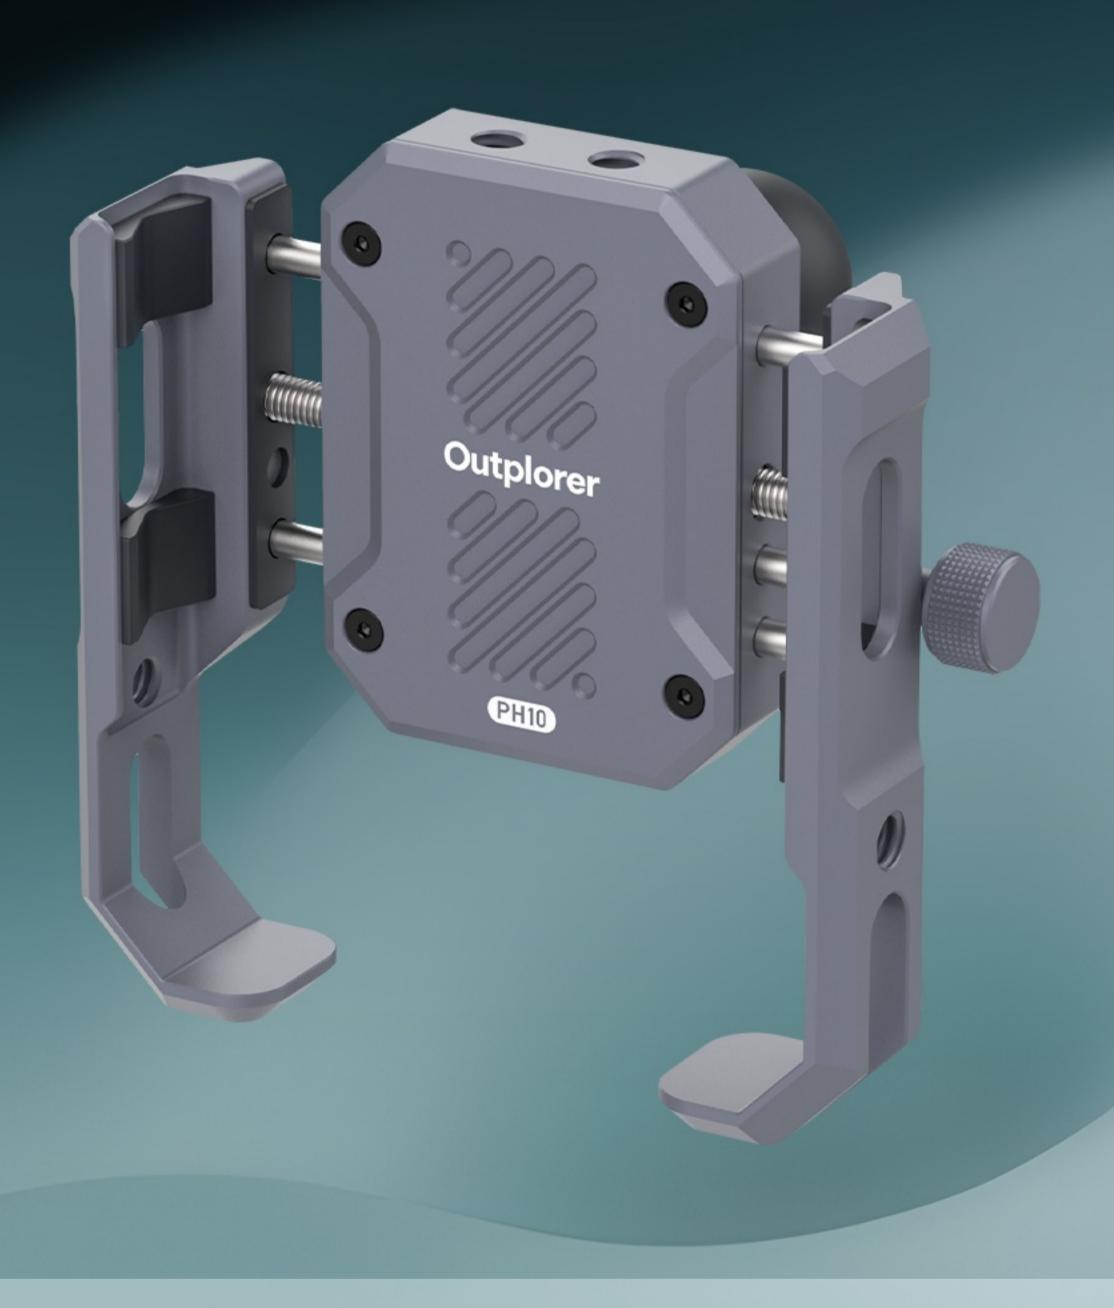

## Compatible with All Size Phones

The clamping part of the air suspension phone mount uses a screw-tightening method to fix the mobile phone, And can accommodate mobile phones with widths from 63mm to 97mm, including the phone cases.

## Telescopic Locking Knob

The knob can be extended and retracted, making it easier for riders with larger hands to operate. The threaded rod tightening design ensures that the phone clamp will not loosen due to prolonged vibration, nor will it cause the phone to be thrown out during sudden severe bumps when the vehicle encounters potholes.

#### The clamping part can accommodate a maximum thickness of 13mm, with a certain gap between the bottom of the phone and the base to ensure the phone

Gentle on Your Phone

will not be scratched. 13mm

The Outplorer phone mount features multiple protective pads. Both the phone clamp and the handlebar clamp mount are designed with several standard 1/4 inch screw holes and a cold shoe interface, making it convenient for users to expand or assemble other accessories on their own.

Protective Padding × 4

Standard 1/4 Inches Screw Hole × 4