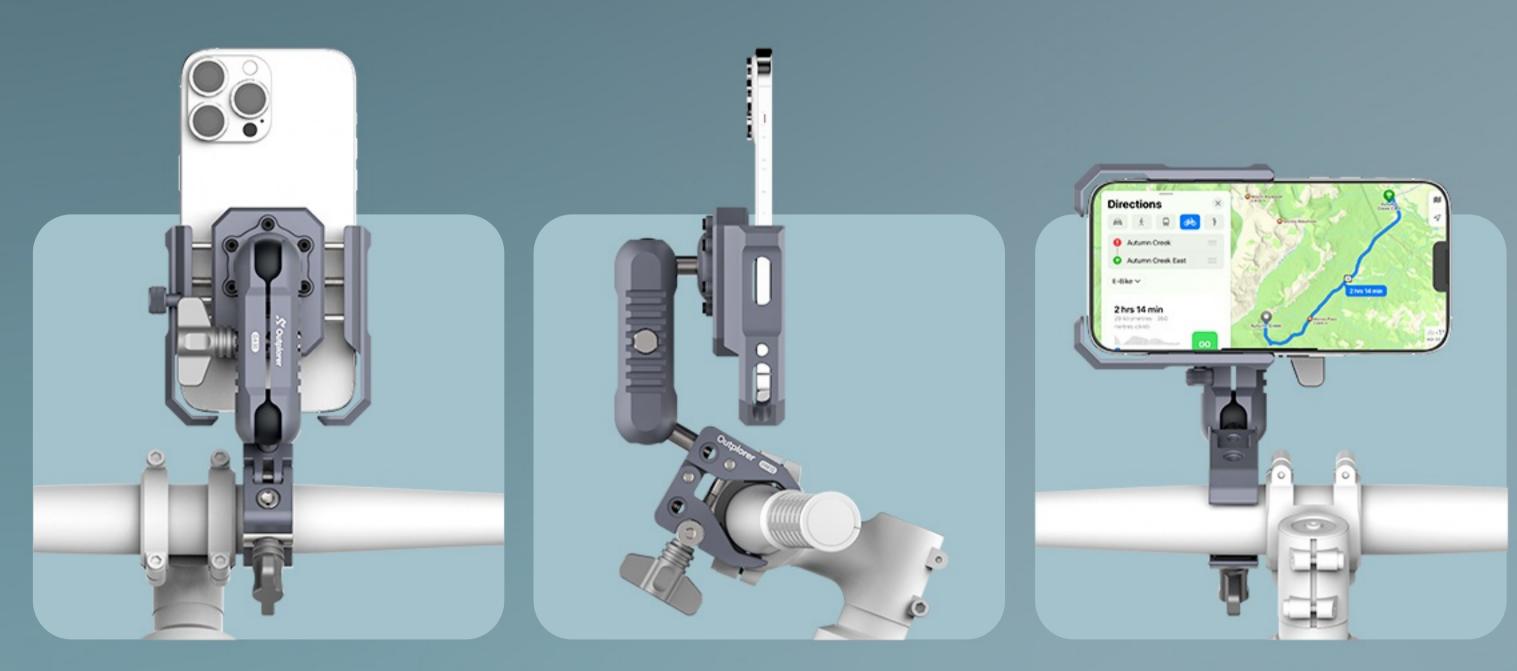

## Compatible with All Size Phones

The clamping part of the air suspension phone mount uses a screw-tightening method to fix the mobile phone, And can accommodate mobile phones with widths from 63mm to 97mm, including the phone cases.

## Telescopic Locking Knob

The knob can be extended and retracted, making it easier for riders with larger hands to operate. The threaded rod tightening design ensures that the phone clamp will not loosen due to prolonged vibration, nor will it cause the phone to be thrown out during sudden severe bumps when the vehicle encounters potholes.

#### The clamping part can accommodate a maximum thickness of 13mm, with a certain gap between the bottom of the phone and the base to ensure the phone

Gentle on Your Phone

will not be scratched. 13mm

The Outplorer phone mount features multiple protective pads. Both the phone clamp and the handlebar clamp mount are designed with several standard 1/4 inch screw holes and a cold shoe interface, making it convenient for users to expand or assemble other accessories on their own.