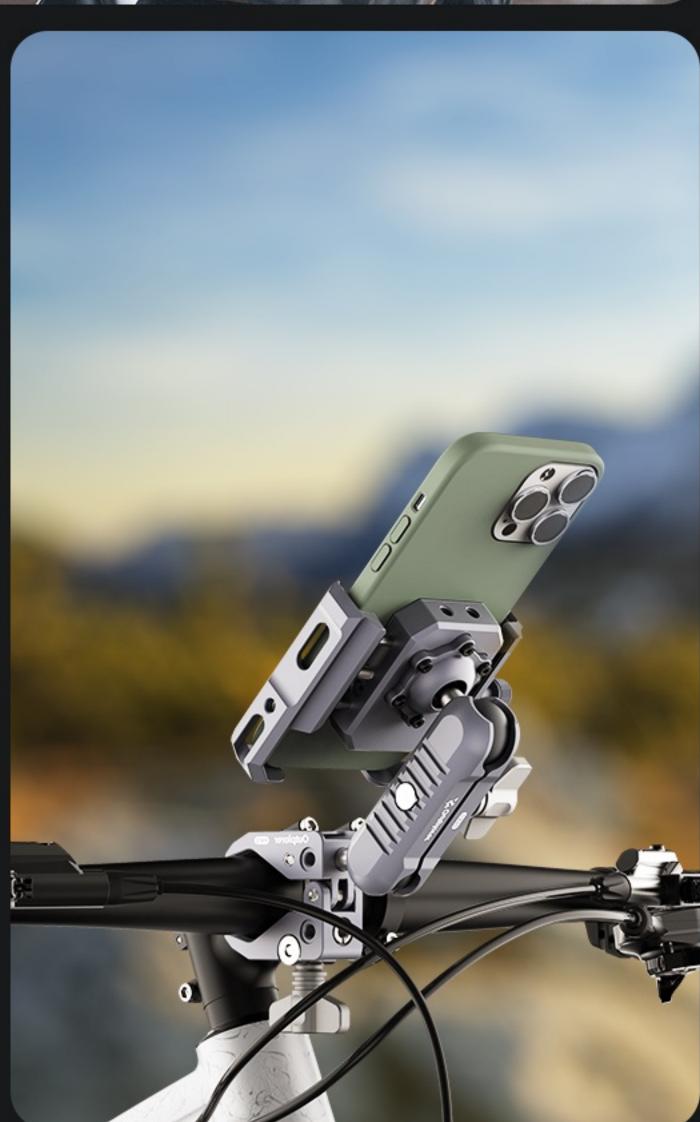

## Modular Design

The Outplorer air suspension mount series products adopt a **modular design**, where different modules combine to adapt to various scenarios and carriers, offering cycling enthusiasts more freedom for hands-on space and choice of play.

## Air Suspension System

The Outplorer air suspension phone mount breaks through the traditional four-corner shock-absorbing ring design, adopting an innovative patent design of an **airbag suspension**.

## Universal Rotation Angle as You Wish

The support rod part of the Outplorer air suspension mount series adopts a universal ball head connecting rod design.

It allows the rider to **freely adjust** the installation angle of the equipment, and can adapt to different equipment and installation environments by replacing the corresponding **ball head accessories**.